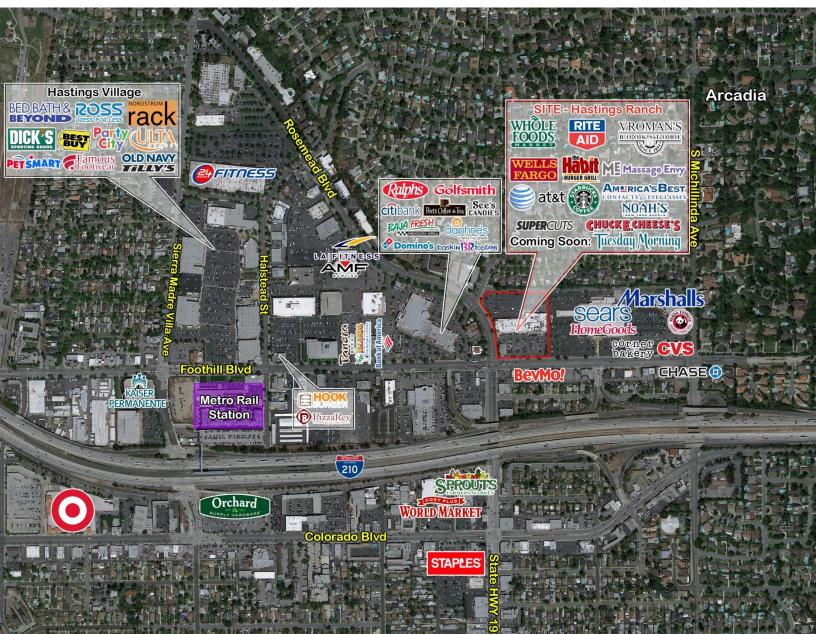

# Hastings Ranch<br/>Shopping CenterPasadena, CANEC Rosemead Blvd & Foothill Blvd

### FULLY LEASED





Bob Walsh 805.449.1804 ext. 102 rwalsh@cypress.net License No. 00881913

### Ilona Uribe



# Pasadena, CA



### Property Highlights

- Fully leased
- 130,000 SF center anchored by Whole Foods
- Situated at one of the busiest retail thoroughfares in the San Gabriel Valley
- Best neighborhood shopping center in the heart of East Pasadena

### Co-Tenants





### Bob Walsh

805.449.1804 ext. 102 rwalsh@cypress.net License No. 00881913

### Ilona Uribe



## Pasadena, CA

Aerial





### Bob Walsh

805.449.1804 ext. 102 rwalsh@cypress.net License No. 00881913

#### llona Uribe



### Pasadena, CA





#### **Bob Walsh**

805.449.1804 ext. 102 rwalsh@cypress.net License No. 00881913

#### Ilona Uribe



### Pasadena, CA

### Demographics





### Bob Walsh

805.449.1804 ext. 102 rwalsh@cypress.net License No. 00881913

#### Ilona Uribe

805.449.1804 ext. 101 ilona@cypress.net License No. 01919161

### FULL PROFILE

#### 2000-2010 Census, 2015 Estimates with 2020 Projections

Calculated using Weighted Block Centroid from Block Groups

#### **Cypress Retail Group**

Lat/Lon: 34.1502/-118.0734

| Pasadena, CA     2015 Estimated Population     13,673     143,488     426,610       2010 Census Population     13,471     140,087     413,109       2000 Census Population