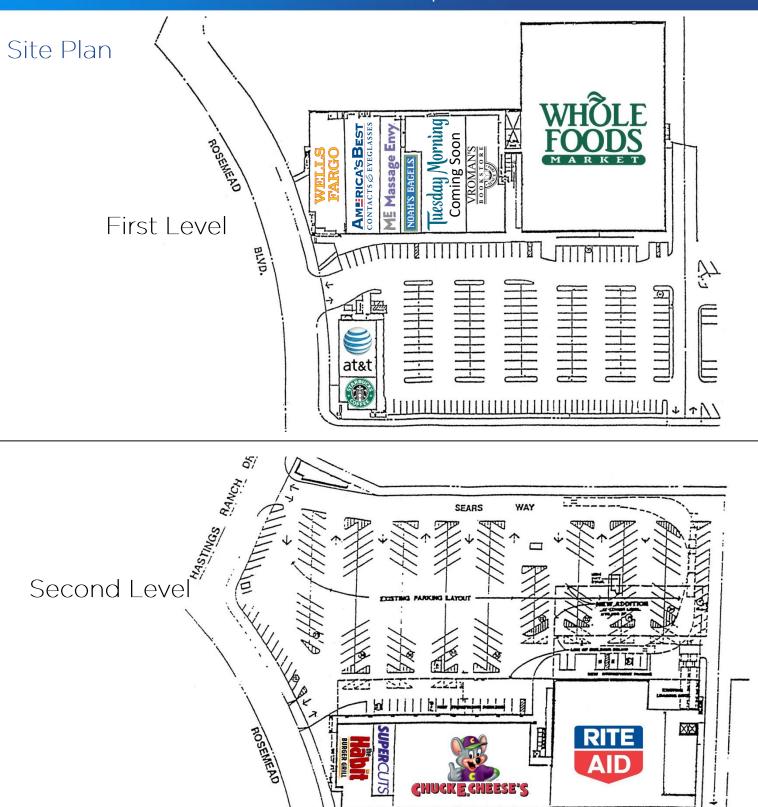

# Hastings Ranch<br/>Shopping CenterPasadena, CANEC Rosemead Blvd & Foothill Blvd

### FULLY LEASED





Bob Walsh 805.449.1804 ext. 102 rwalsh@cypress.net License No. 00881913

### Ilona Uribe



# Pasadena, CA



### Property Highlights

- Fully leased
- 130,000 SF center anchored by Whole Foods
- Situated at one of the busiest retail thoroughfares in the San Gabriel Valley
- Best neighborhood shopping center in the heart of East Pasadena

### Co-Tenants





### Bob Walsh

805.449.1804 ext. 102 rwalsh@cypress.net License No. 00881913

### Ilona Uribe



## Pasadena, CA

Aerial





### Bob Walsh

805.449.1804 ext. 102 rwalsh@cypress.net License No. 00881913

#### llona Uribe



### Pasadena, CA





#### **Bob Walsh**

805.449.1804 ext. 102 rwalsh@cypress.net License No. 00881913

#### Ilona Uribe



### Pasadena, CA

### Demographics





### Bob Walsh

805.449.1804 ext. 102 rwalsh@cypress.net License No. 00881913

#### Ilona Uribe

805.449.1804 ext. 101 ilona@cypress.net License No. 01919161

### FULL PROFILE

#### 2000-2010 Census, 2015 Estimates with 2020 Projections

Calculated using Weighted Block Centroid from Block Groups

#### **Cypress Retail Group**

Lat/Lon: 34.1502/-118.0734

| Pasadena, CA     2015 Estimated Population     13,673     143,488     426,610       2010 Census Population     13,471     140,087     413,109       2000 Census Population     12,961     13,4922     402,114       Projected Households     5,048     54,191     157,125       2020 Projected Househol