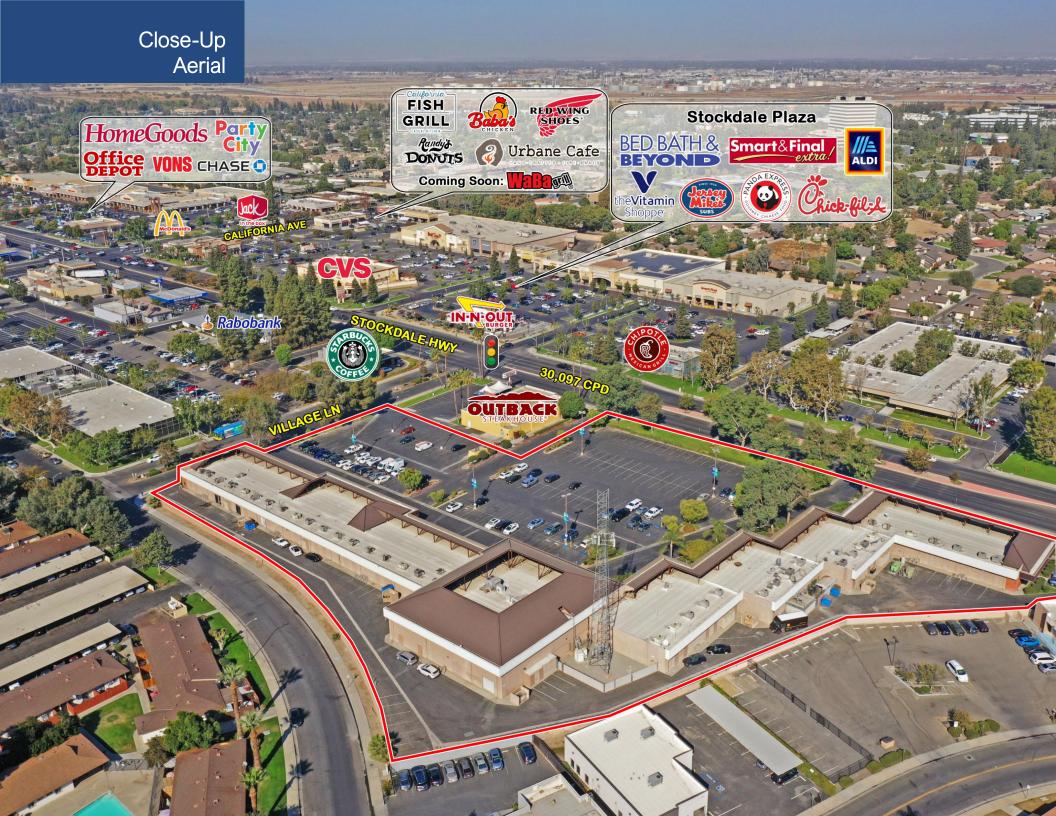

### **PROPERTY HIGHLIGHTS**

- Well-located shopping center under new ownership
- 1,830 10,000 SF retail & office space available
- Situated just east of the intersection of Stockdale Hwy and California Ave, one of the most heavily trafficked intersections in the trade area
- Across the street from Stockdale Plaza, anchored by Bed Bath & Beyond, Smart & Final Extra, CVS & ALDI Market
- Located in one of the main regional retail shopping corridors in Bakersfield.

#### Surrounding Retailers

CYPRESS RETAIL GROUP

Matt Haas 805.449.1804 ext. 106 mhaas@cypress.net License No. 01970296 Bob Haas 805.449.1804 ext. 103 rhaas@cypress.net License No. 00870324

This map was produced using data from private and government sources deemed to be reliable. The information herein is provided without representation or warranty