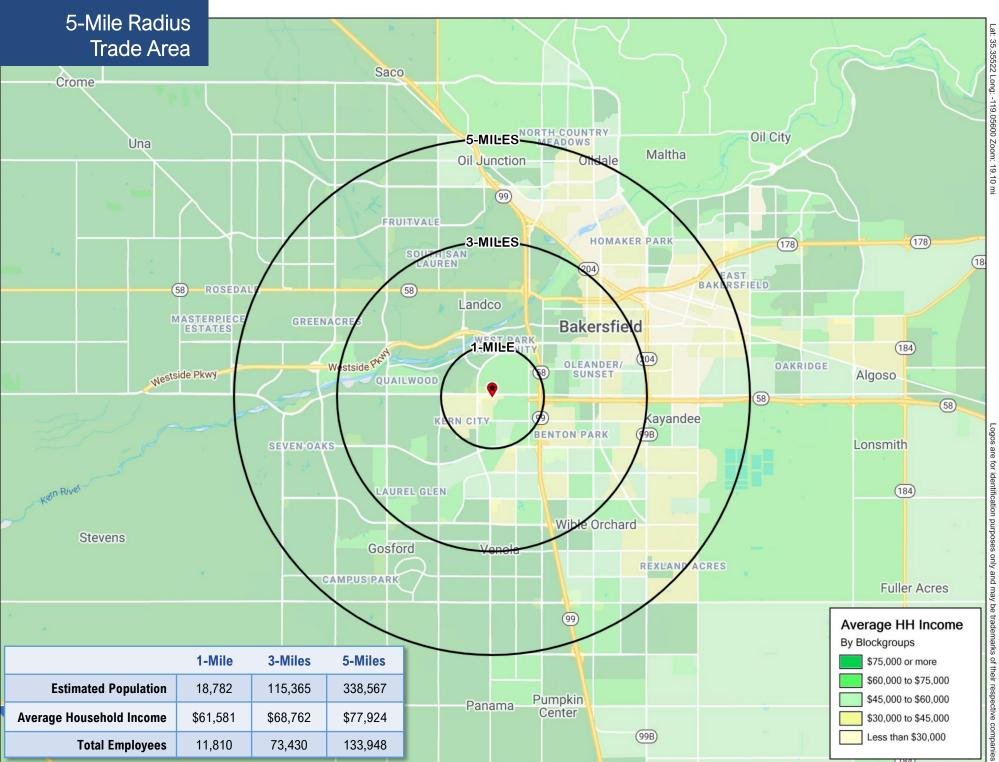

### **PROPERTY HIGHLIGHTS**

- Well-located shopping center under new ownership
- 1,830 10,000 SF retail & office space available
- Situated just east of the intersection of Stockdale Hwy and California Ave, one of the most heavily trafficked intersections in the trade area
- Across the street from Stockdale Plaza, anchored by Bed Bath & Beyond, Smart & Final Extra, CVS & ALDI Market
- Located in one of the main regional retail shopping corridors in Bakersfield.

#### Surrounding Retailers

CYPRESS RETAIL GROUP

Matt Haas 805.449.1804 ext. 106 mhaas@cypress.net License No. 01970296 Bob Haas 805.449.1804 ext. 103 rhaas@cypress.net License No. 00870324

This map was produced using data from private and government sources deemed to be reliable. The information herein is provided without representation or warranty