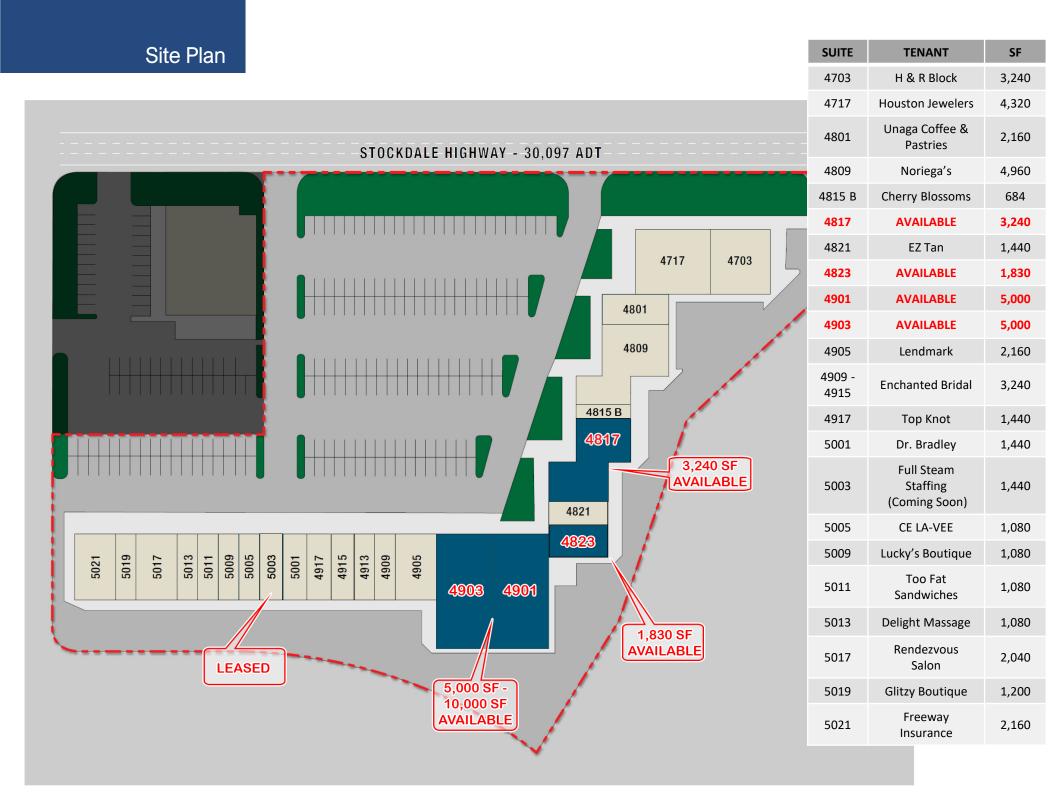

# Stockdale Fashion Plaza Bakersfield

FOR LEASE 1,830 SF - 10,000 SF of Retail / Office Space

### **PROPERTY HIGHLIGHTS**

- Well-located shopping center under new ownership
- 1,830 10,000 SF retail & office space available
- Situated just east of the intersection of Stockdale Hwy and California Ave, one of the most heavily trafficked intersections in the trade area
- Across the street from Stockdale Plaza, anchored by Bed Bath & Beyond, Smart & Final Extra, CVS & ALDI Market
- Located in one of the main regional retail shopping corridors in Bakersfield.