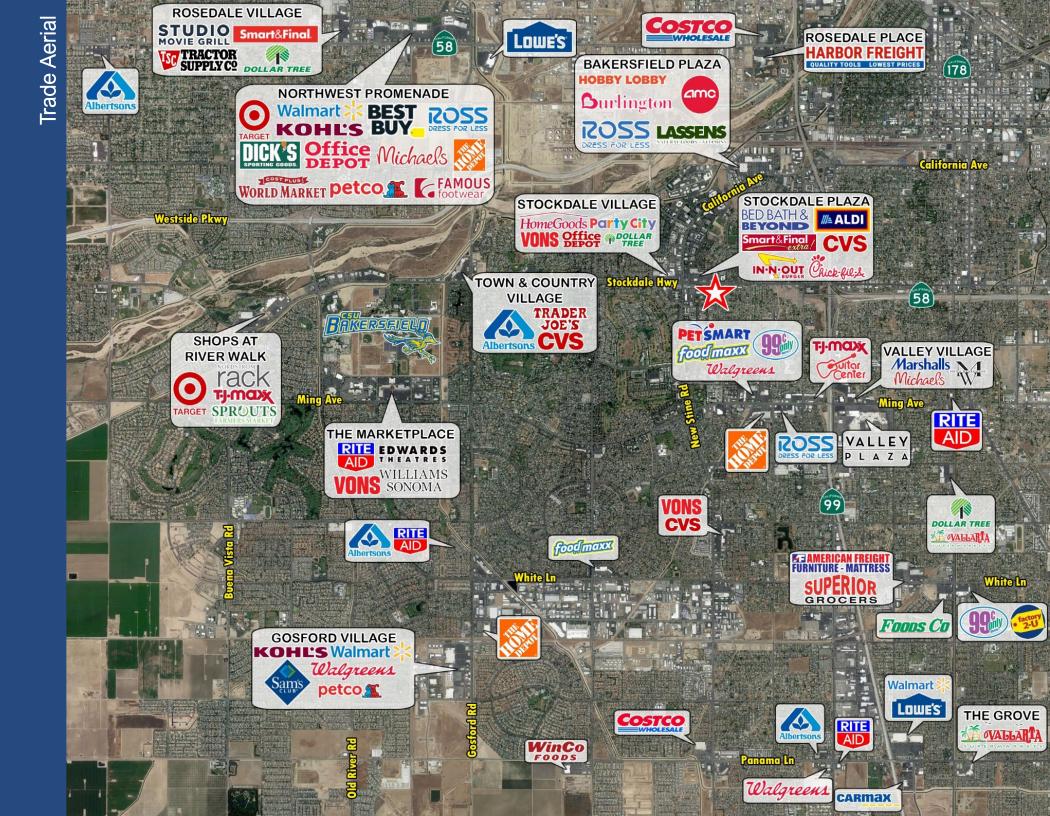

#### Surrounding Retailers

CYPRESS RETAIL GROUP

Matt Haas 805.449.1804 ext. 106 mhaas@cypress.net License No. 01970296 Bob Haas 805.449.1804 ext. 103 rhaas@cypress.net License No. 00870324

This map was produced using data from private and government sources deemed to be reliable. The information herein is provided without representation or warranty