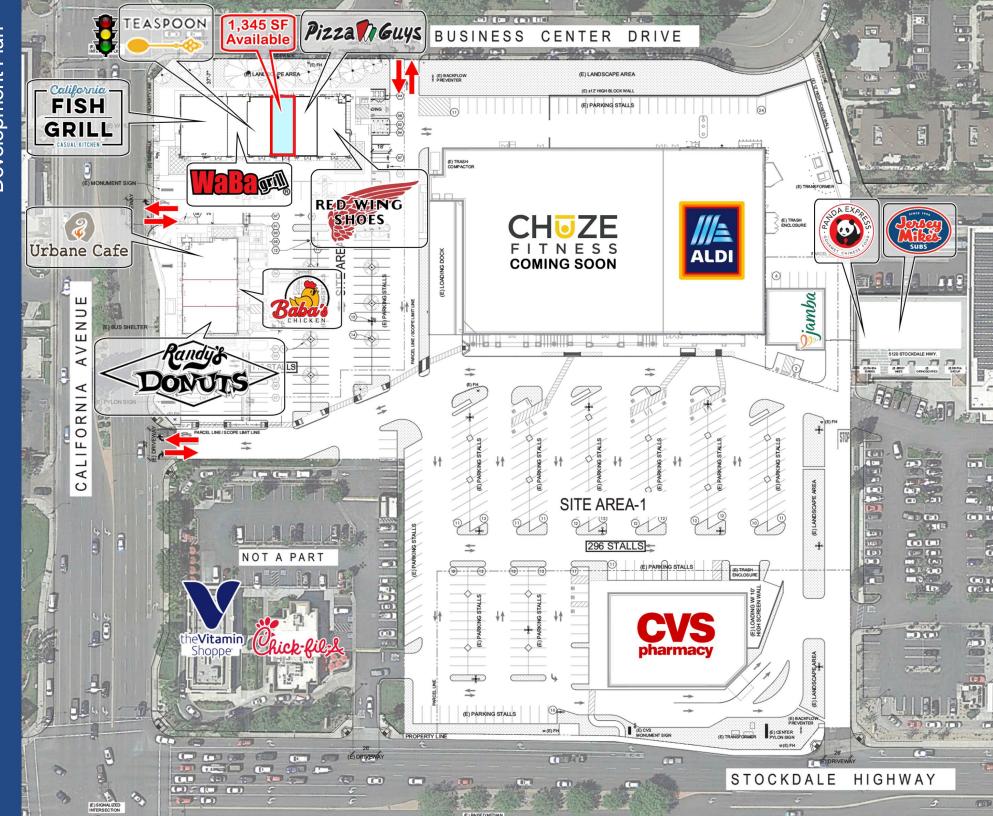

# New Development

Stockdale Plaza in Bakersfield

For Lease

1,345 SF Restaurant/Retail

5601 California Avenue

## **Property Highlights**

- 1,345 SF in new restaurant/retail pad building development available for lease
- Situated within Stockdale Plaza, anchored by Bed Bath & Beyond, Smart & Final Extra, CVS & ALDI Market
- **Traffic Counts:**