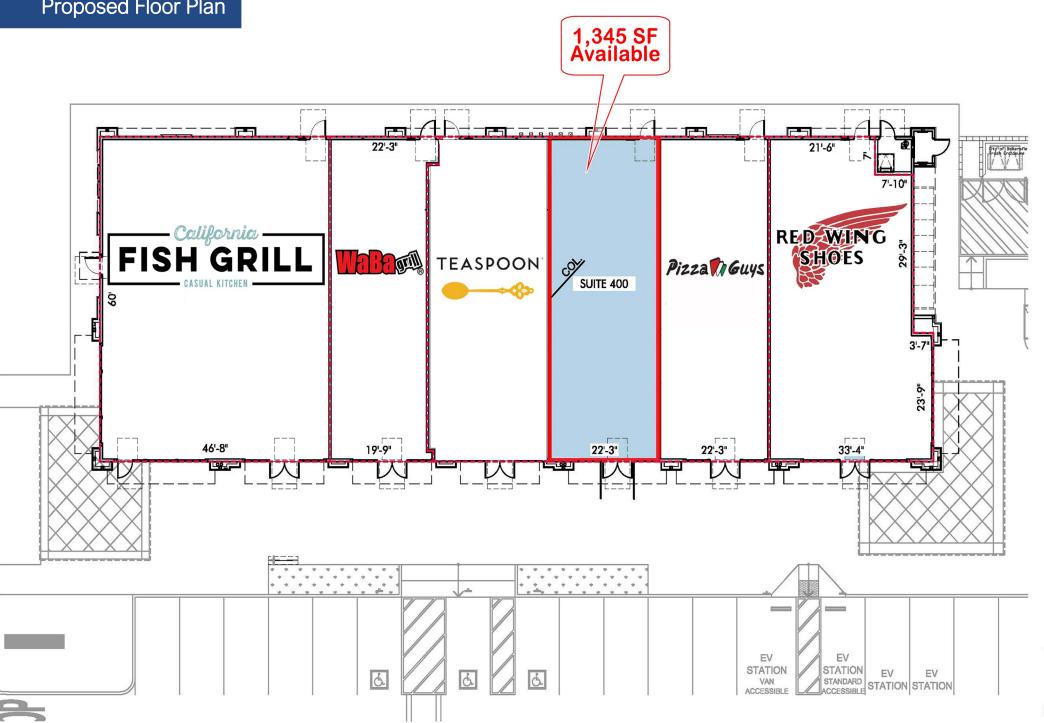

# New Development

Stockdale Plaza in Bakersfield

For Lease

1,345 SF Restaurant/Retail

5601 California Avenue

## **Property Highlights**

- 1,345 SF in new restaurant/retail pad building development available for lease
- Situated within Stockdale Plaza, anchored by Bed Bath & Beyond, Smart & Final Extra, CVS & ALDI Market
- **Traffic Counts:**