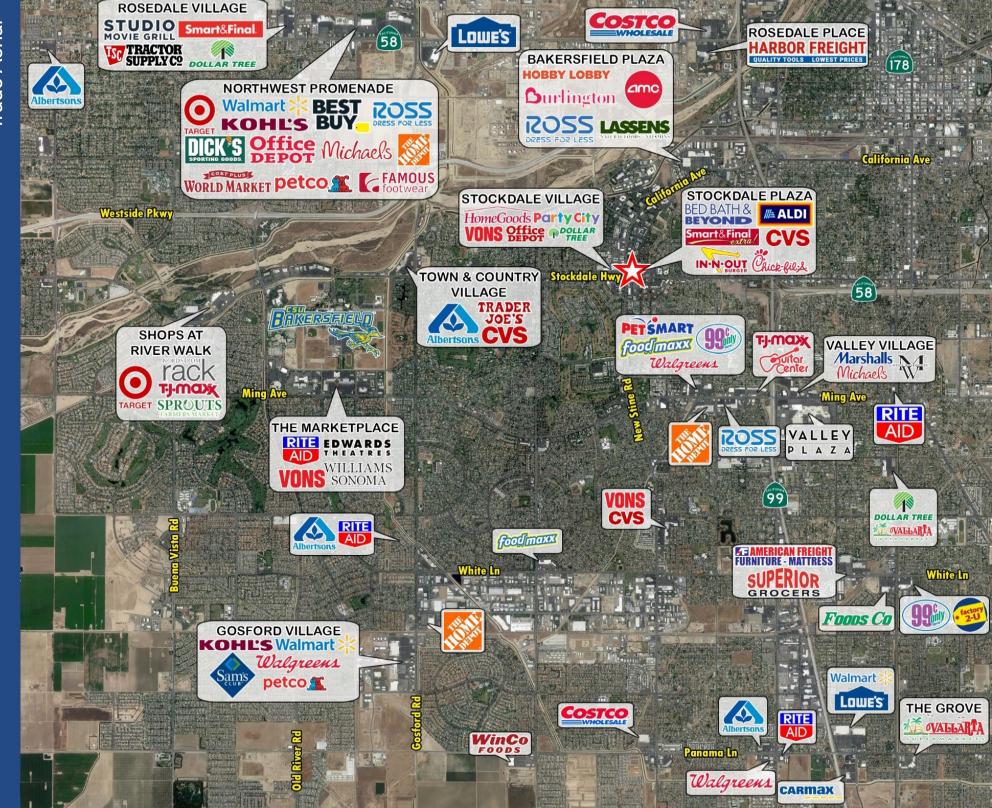

# New Development

Stockdale Plaza in Bakersfield

For Lease

1,345 SF Restaurant/Retail

5601 California Avenue

## **Property Highlights**

- 1,345 SF in new restaurant/retail pad building development available for lease
- Situated within Stockdale Plaza, anchored by Bed Bath & Beyond, Smart & Final Extra, CVS & ALDI Market
- **Traffic Counts:**