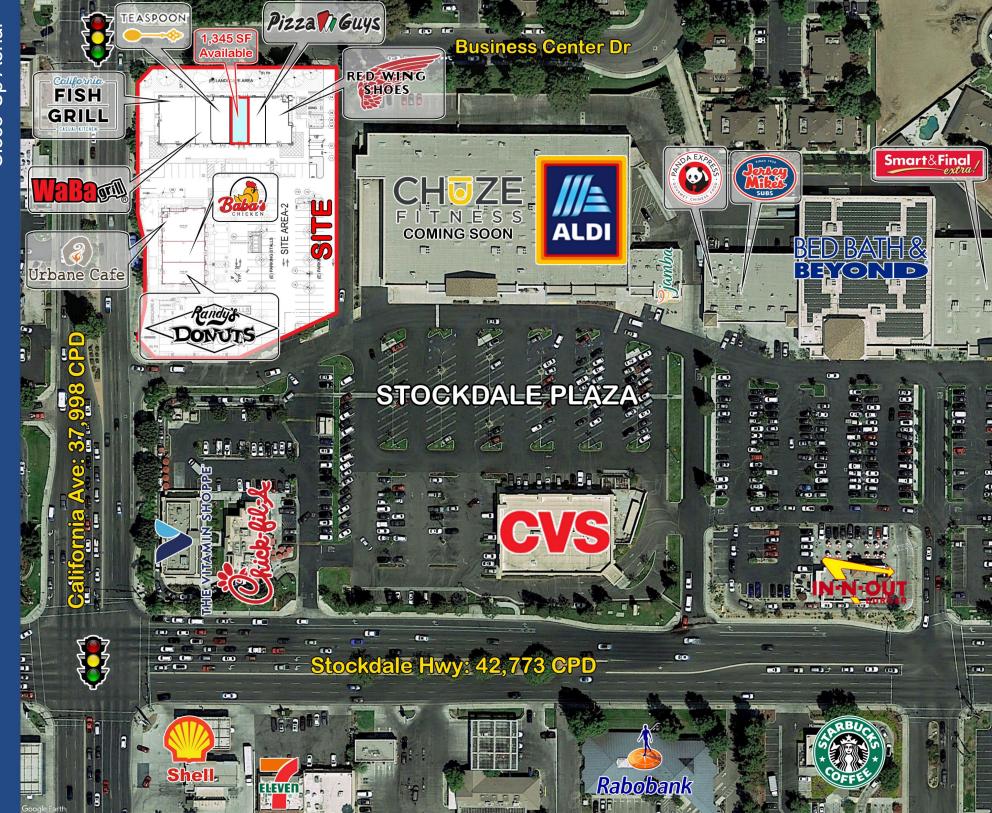

## **Property Highlights**

- 1,345 SF in new restaurant/retail pad building development available for lease
- Situated within Stockdale Plaza, anchored by Bed Bath & Beyond, Smart & Final Extra, CVS & ALDI Market
- **Traffic Counts:**

Stockdale Hwy @ California Ave: 42,773 CPD California Ave @ Stockdale Hwy: 37,998 CPD

BED BATH &

CYPRESS RETAIL GROUP

**Matt Haas** 805.449.1804 ext. 106 mhaas@cypress.net License No. 01970296

805.449.1804 ext. 103 rhaas@cypress.net License No. 00870324