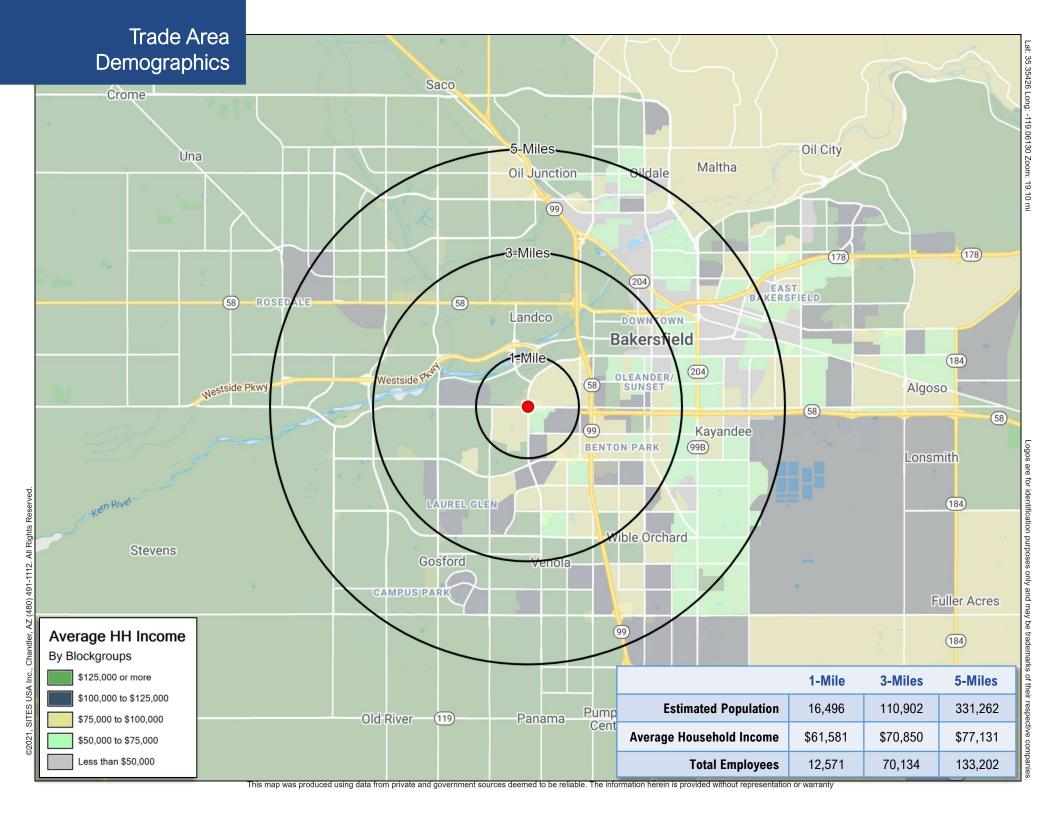

## **Property Highlights**

- 1,345 SF in new restaurant/retail pad building development available for lease
- Situated within Stockdale Plaza, anchored by Bed Bath & Beyond, Smart & Final Extra, CVS & ALDI Market
- **Traffic Counts:**