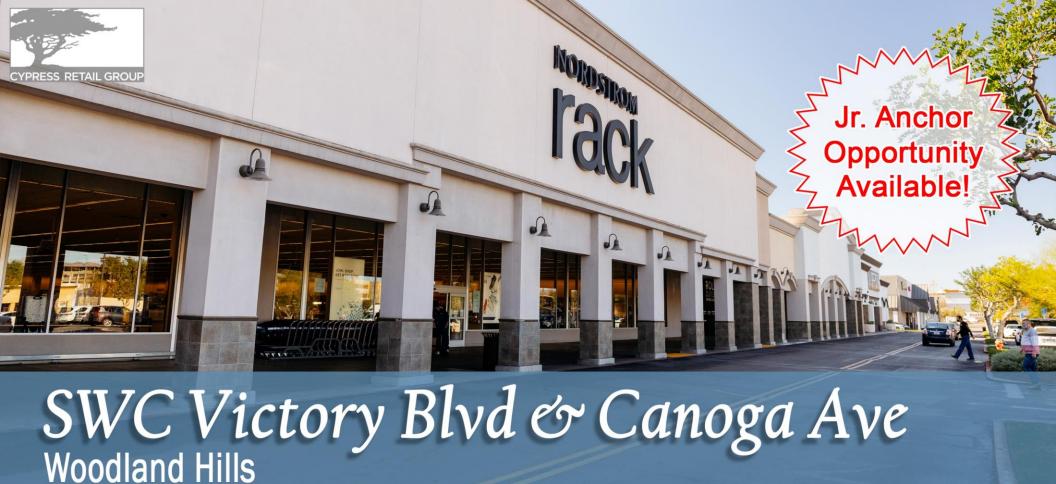

FOR LEASE

7,725 SF Jr. Anchor Opportunity in "A" Trade Area & Center

## **Property Highlights**

- 7,725 SF Jr. Anchor Opportunity
- "A" trade area & center
- 200,000 SF Shopping Center anchored by Nordstrom Rack and Bloomingdale's The Outlet Store
- Across the street from the Westfield Topanga Mall, Village at Topanga and Costco
- Ample surface parking
- **Traffic Counts:** 
  - Victory Blvd @ Canoga Ave: 33,165 CPD
  - Canoga Ave @ Victory Blvd: 29,236 CPD