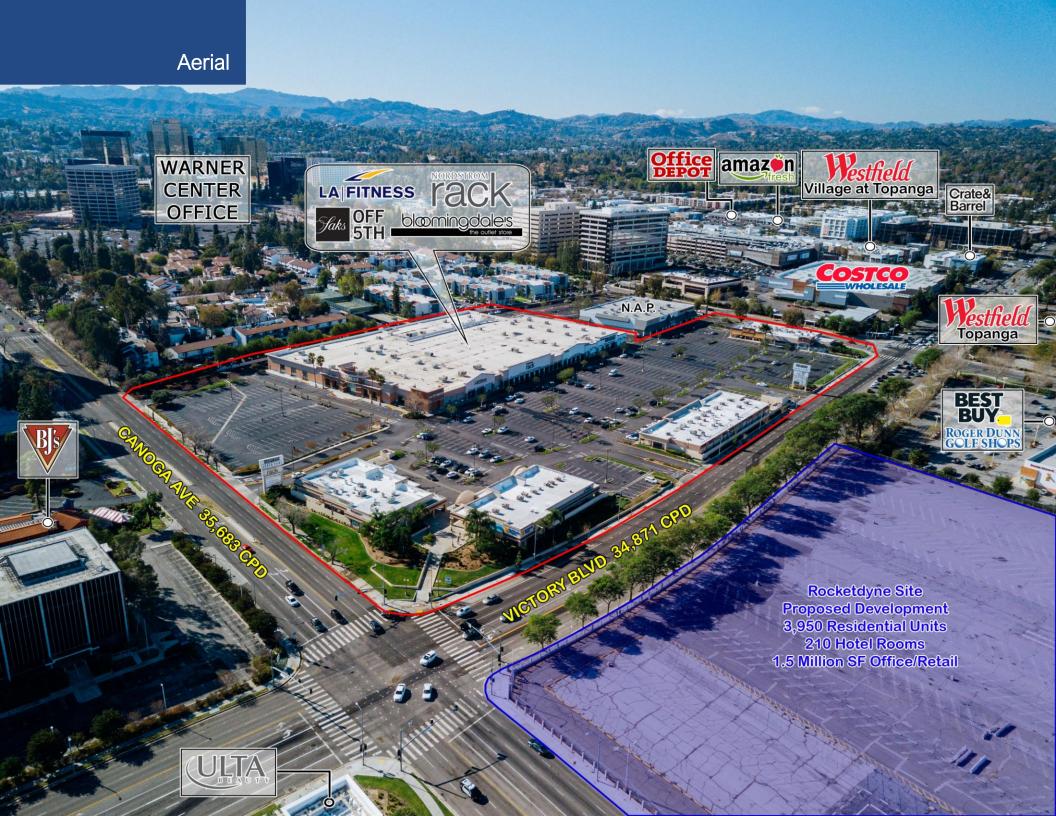

## **Property Highlights**

- 7,725 SF Jr. Anchor Opportunity
- "A" trade area & center
- 200,000 SF Shopping Center anchored by Nordstrom Rack and Bloomingdale's The Outlet Store
- Across the street from the Westfield Topanga Mall, Village at Topanga and Costco
- Ample surface parking
- **Traffic Counts:** 
  - Victory Blvd @ Canoga Ave: 33,165 CPD
  - Canoga Ave @ Victory Blvd: 29,236 CPD