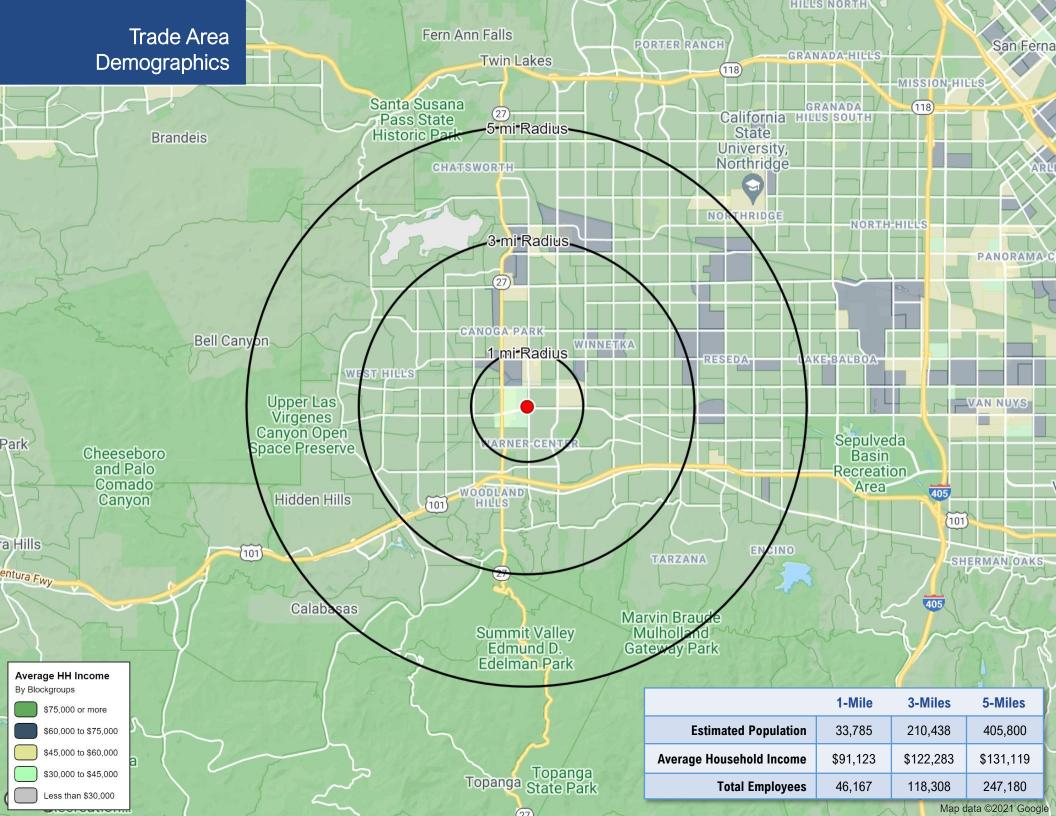

## **Property Highlights**

- 7,725 SF Jr. Anchor Opportunity
- "A" trade area & center
- 200,000 SF Shopping Center anchored by Nordstrom Rack and Bloomingdale's The Outlet Store
- Across the street from the Westfield Topanga Mall, Village at Topanga and Costco
- Ample surface parking
- **Traffic Counts:** 
  - Victory Blvd @ Canoga Ave: 33,165 CPD
  - Canoga Ave @ Victory Blvd: 29,236 CPD