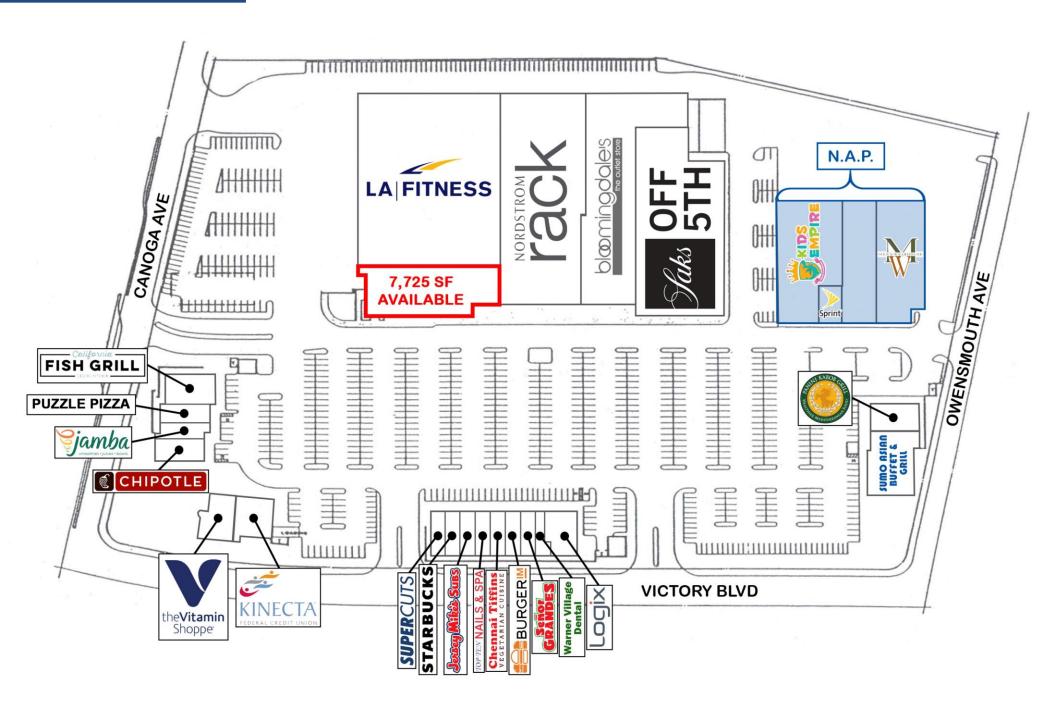

FOR LEASE

7,725 SF Jr. Anchor Opportunity in "A" Trade Area & Center

## **Property Highlights**

- 7,725 SF Jr. Anchor Opportunity
- "A" trade area & center
- 200,000 SF Shopping Center anchored by Nordstrom Rack and Bloomingdale's The Outlet Store
- Across the street from the Westfield Topanga Mall, Village at Topanga and Costco
- Ample surface parking
- **Traffic Counts:** 
  - Victory Blvd @ Canoga Ave: 33,165 CPD
  - Canoga Ave @ Victory Blvd: 29,236 CPD