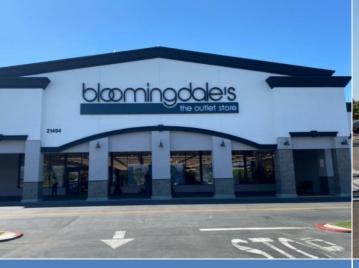

## **Property Highlights**

- 7,725 SF Jr. Anchor Opportunity
- "A" trade area & center
- 200,000 SF Shopping Center anchored by Nordstrom Rack and Bloomingdale's The Outlet Store
- Across the street from the Westfield Topanga Mall, Village at Topanga and Costco
- Ample surface parking
- **Traffic Counts:** 
  - Victory Blvd @ Canoga Ave: 33,165 CPD
  - Canoga Ave @ Victory Blvd: 29,236 CPD