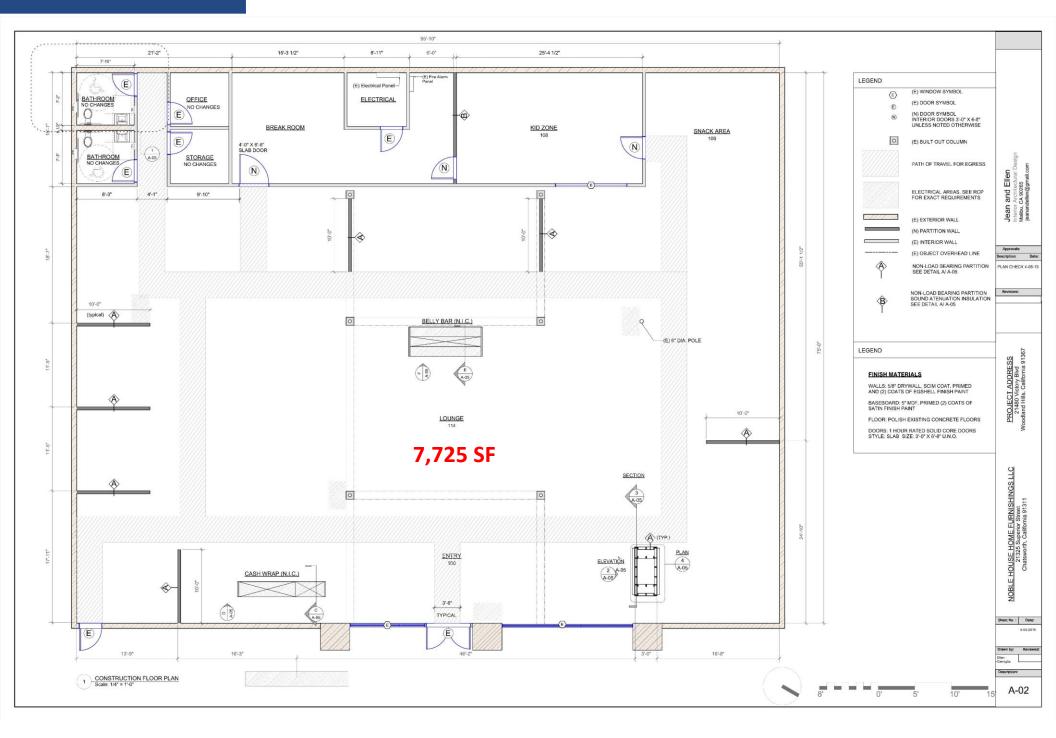

FOR LEASE

7,725 SF Jr. Anchor Opportunity in "A" Trade Area & Center

## **Property Highlights**

- 7,725 SF Jr. Anchor Opportunity
- "A" trade area & center
- 200,000 SF Shopping Center anchored by Nordstrom Rack and Bloomingdale's The Outlet Store
- Across the street from the Westfield Topanga Mall, Village at Topanga and Costco
- Ample surface parking
- **Traffic Counts:** 
  - Victory Blvd @ Canoga Ave: 33,165 CPD
  - Canoga Ave @ Victory Blvd: 29,236 CPD