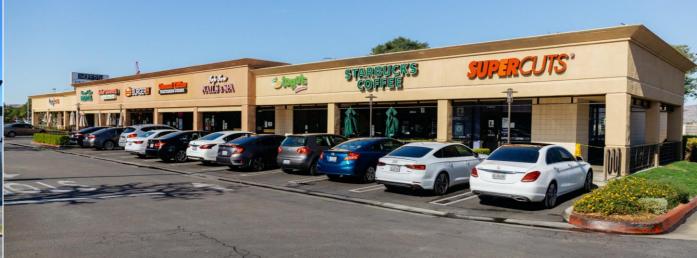

## **Property Highlights**

- 7,725 SF Jr. Anchor Opportunity
- "A" trade area & center
- 200,000 SF Shopping Center anchored by Nordstrom Rack and Bloomingdale's The Outlet Store
- Across the street from the Westfield Topanga Mall, Village at Topanga and Costco
- Ample surface parking
- **Traffic Counts:** 
  - Victory Blvd @ Canoga Ave: 33,165 CPD
  - Canoga Ave @ Victory Blvd: 29,236 CPD