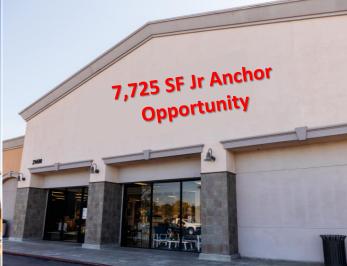

FOR LEASE

7,725 SF Jr. Anchor Opportunity in "A" Trade Area & Center

## **Property Highlights**

- 7,725 SF Jr. Anchor Opportunity
- "A" trade area & center
- 200,000 SF Shopping Center anchored by Nordstrom Rack and Bloomingdale's The Outlet Store
- Across the street from the Westfield Topanga Mall, Village at Topanga and Costco
- Ample surface parking
- **Traffic Counts:** 
  - Victory Blvd @ Canoga Ave: 33,165 CPD
  - Canoga Ave @ Victory Blvd: 29,236 CPD