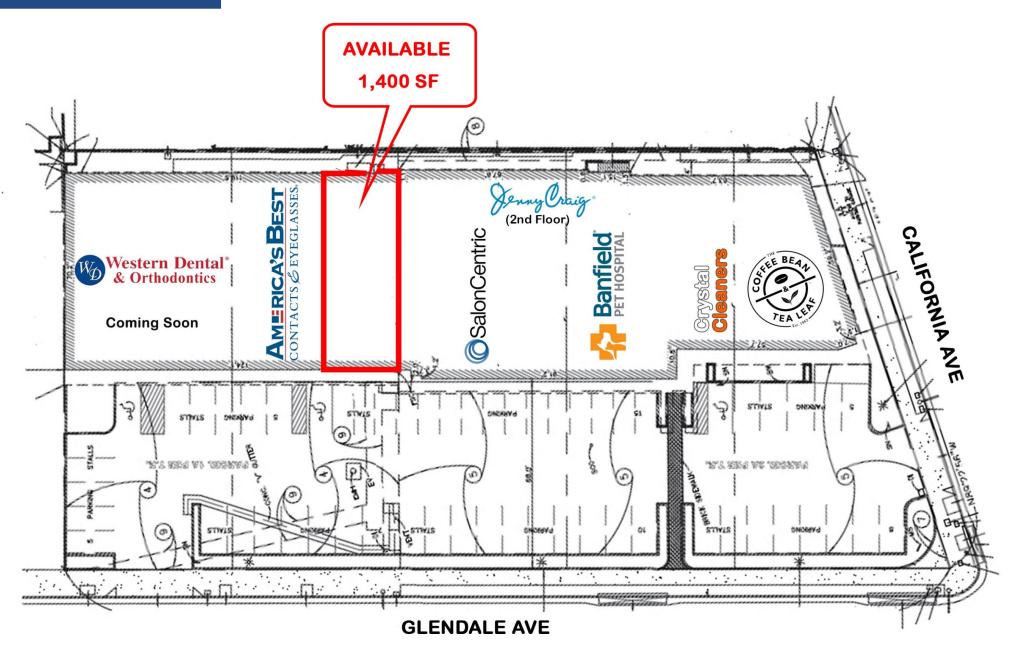

# **Glendale**, CA

FOR LEASE 1,400 SF Available | NEC Glendale Ave & California Ave

@ The Coffee Bean, & Tea

## **Property Highlights**

- Approximately 1,400 SF for lease
- Located across the street from the Glendale Fashion Center and Whole Foods
- Over 45,000 CPD at the intersection of Glendale Ave & California Ave