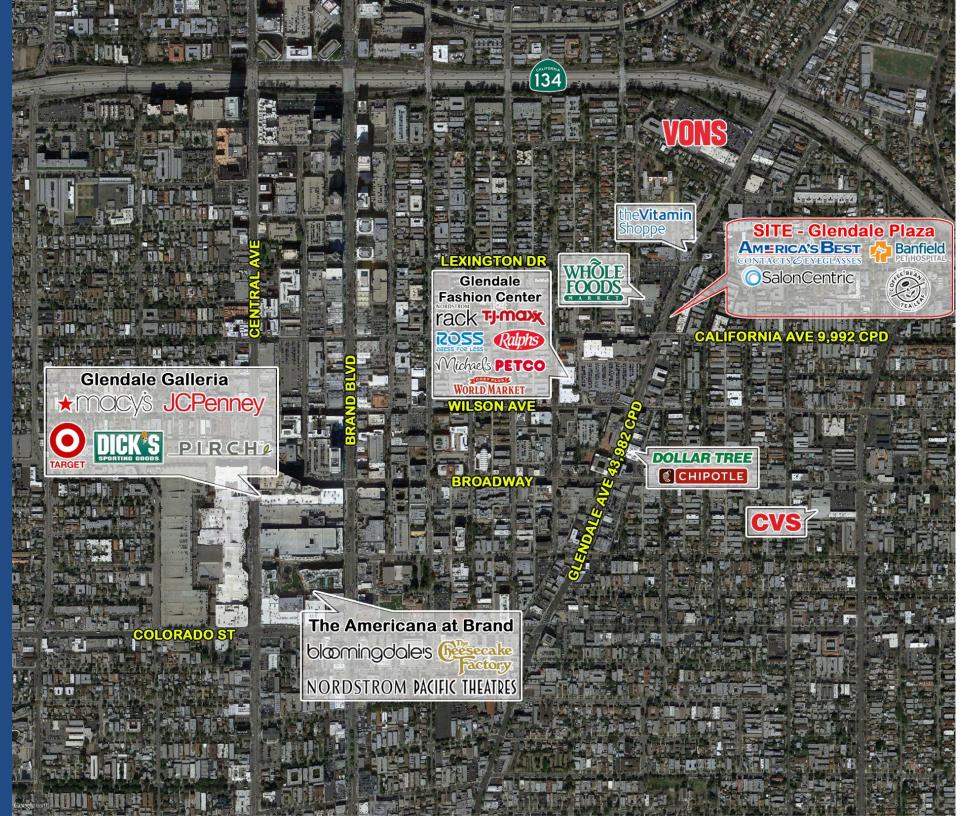

# **Glendale**, CA

FOR LEASE 1,400 SF Available | NEC Glendale Ave & California Ave

@ The Coffee Bean, & Tea

## **Property Highlights**

- Approximately 1,400 SF for lease
- Located across the street from the Glendale Fashion Center and Whole Foods
- Over 45,000 CPD at the intersection of Glendale Ave & California Ave