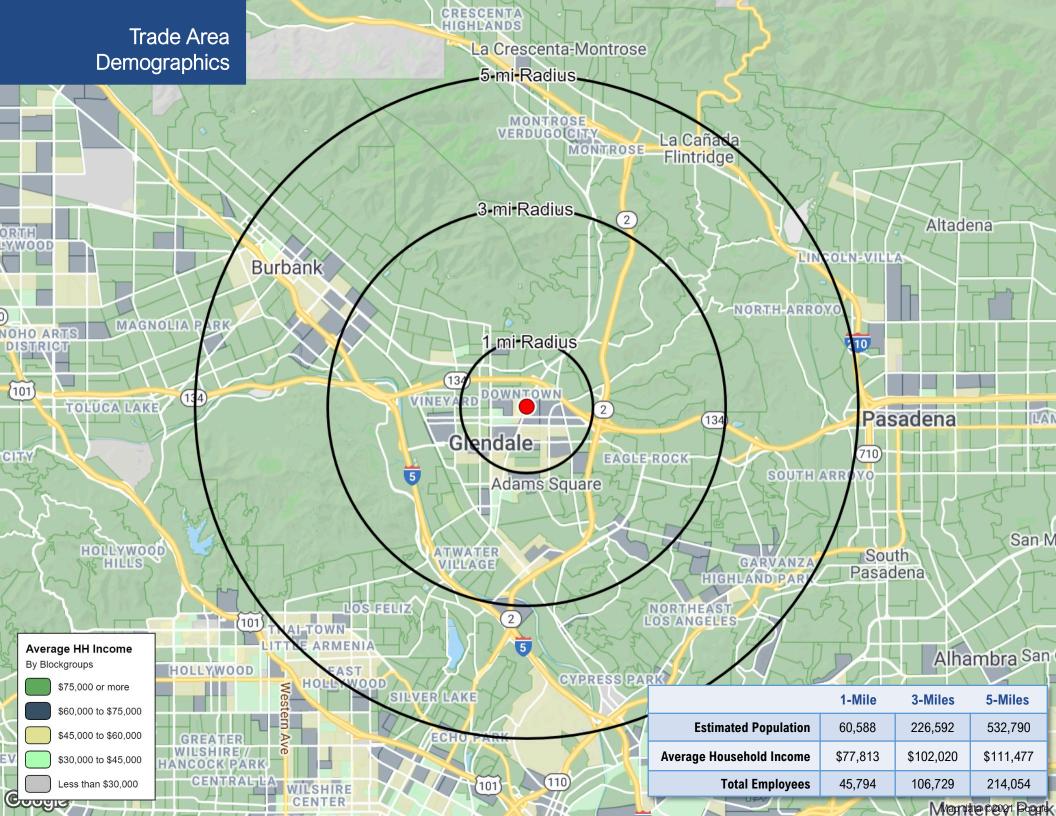

## **Property Highlights**

- Approximately 1,400 SF for lease
- Located across the street from the Glendale Fashion Center and Whole Foods
- Over 45,000 CPD at the intersection of Glendale Ave & California Ave