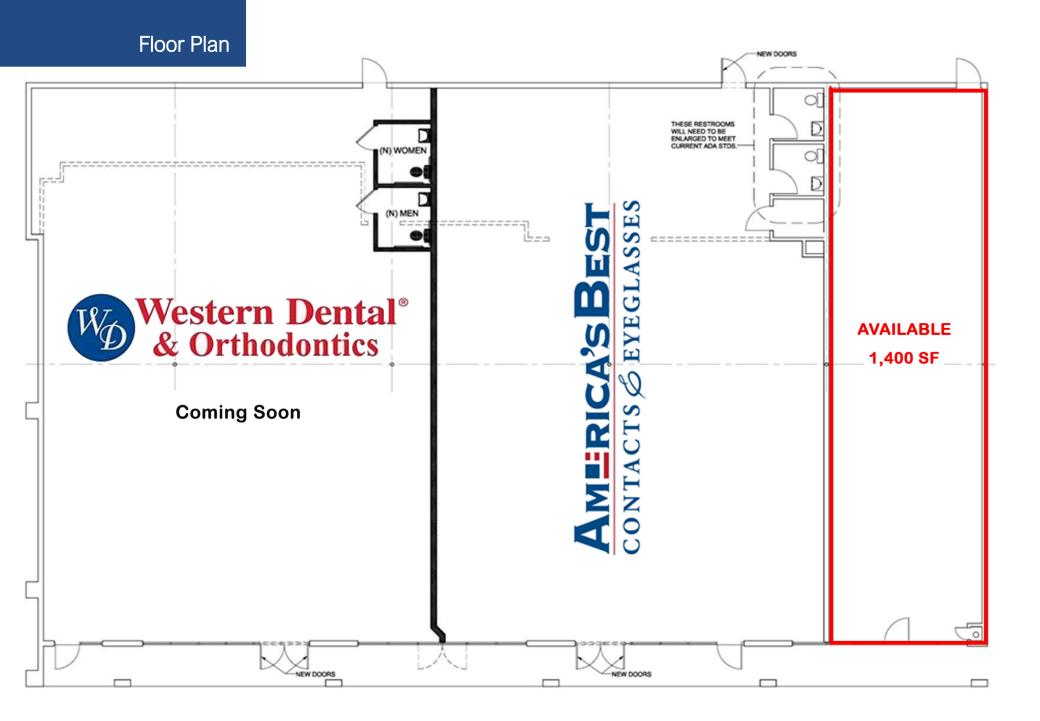

# **Glendale**, CA

FOR LEASE 1,400 SF Available | NEC Glendale Ave & California Ave

@ The Coffee Bean, & Tea

## **Property Highlights**

- Approximately 1,400 SF for lease
- Located across the street from the Glendale Fashion Center and Whole Foods
- Over 45,000 CPD at the intersection of Glendale Ave & California Ave