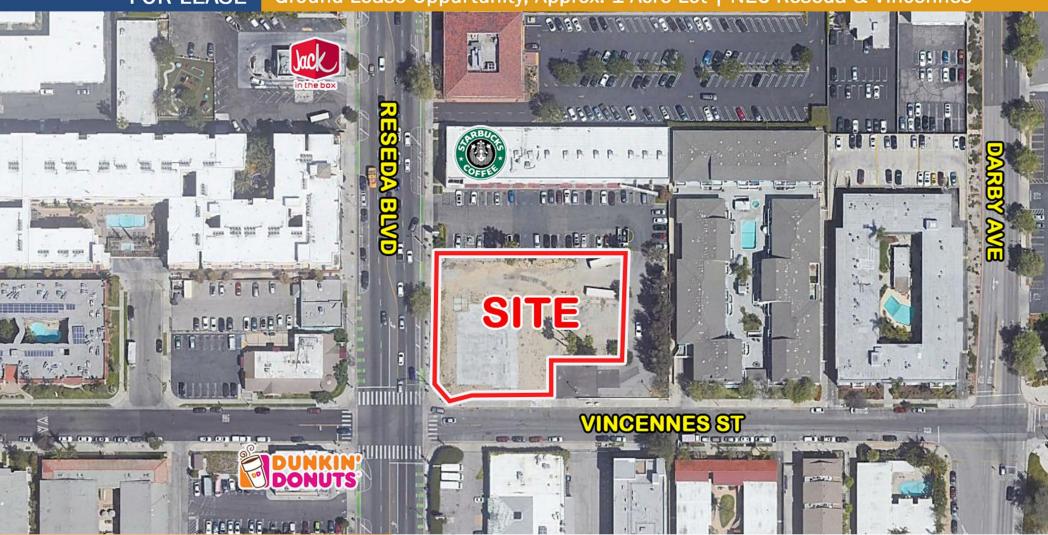

# College Block Shopping Center

Northridge, CA

FOR LEASE Ground Lease Oppurtunity, Approx. 1 Acre Lot | NEC Reseda & Vincennes

For Leasing Information, Contact:

# **PROPERTY HIGHLIGHTS**

- Ground lease opportunity on approx. 1 acre of land at the NEC of the signalized Reseda Blvd/Vincennes St intersection
- One block west of approx. 39,816 students and more than 4,000 employees at California State University Northridge (CSUN)
- College Block Shopping Center co-tenants and areawide tenants include Starbucks, Vons, Chipotle, Dave's Hot Chicken, The Habit, Rite Aid, Dunkin' Donuts, My Gym, and NY Pizza Factory