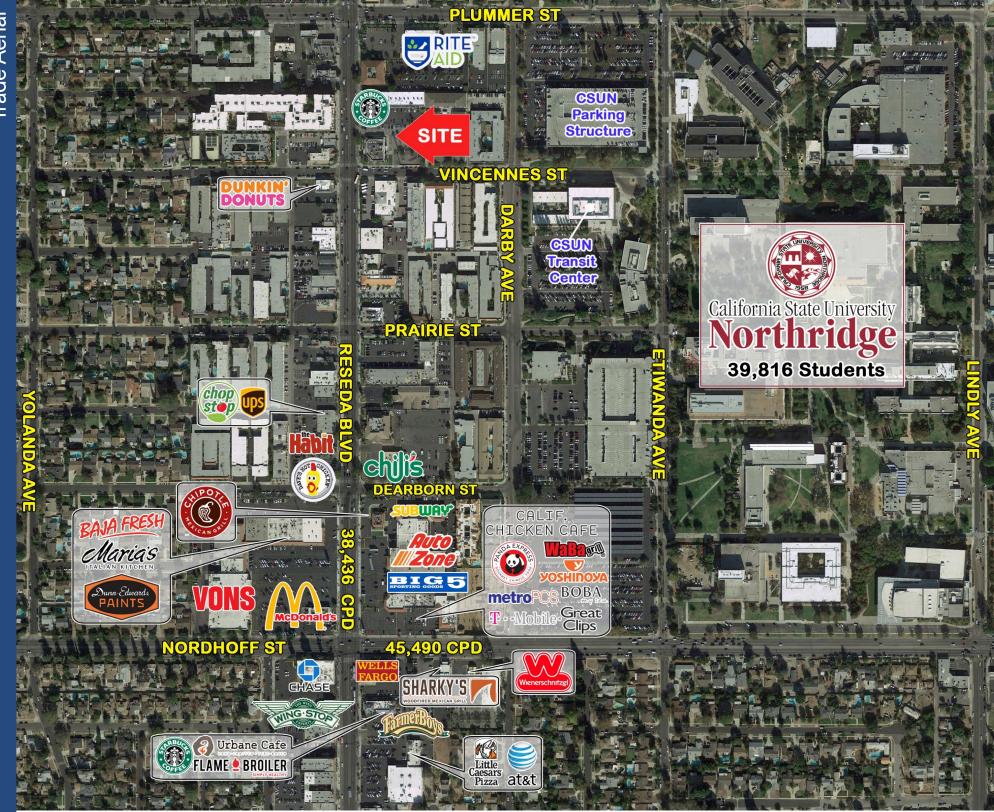

# **PROPERTY HIGHLIGHTS**

- Ground lease opportunity on approx. 1 acre of land at the NEC of the signalized Reseda Blvd/Vincennes St intersection
- One block west of approx. 39,816 students and more than 4,000 employees at California State University Northridge (CSUN)
- College Block Shopping Center co-tenants and areawide tenants include Starbucks, Vons, Chipotle, Dave's Hot Chicken, The Habit, Rite Aid, Dunkin' Donuts, My Gym, and NY Pizza Factory