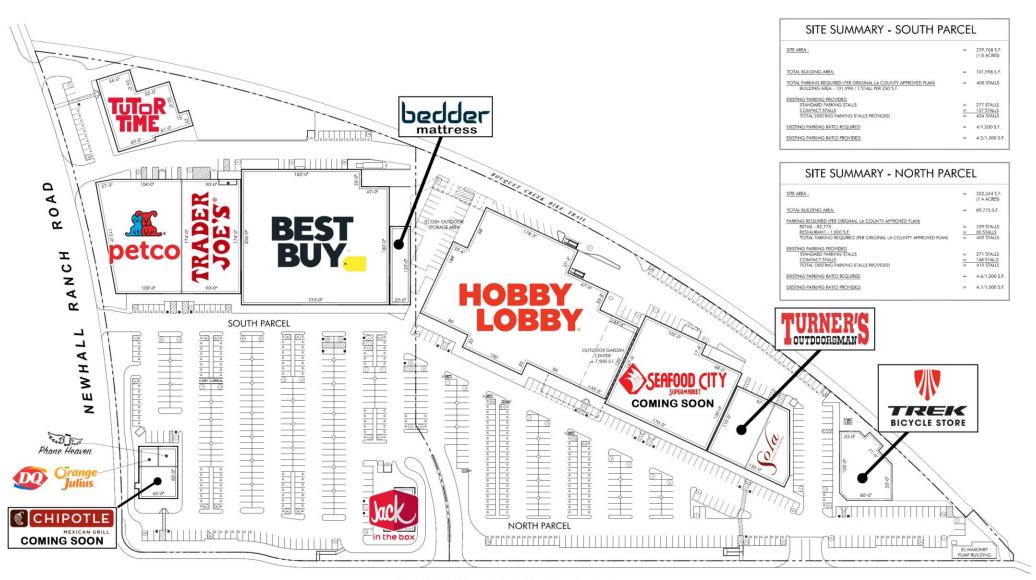

FULLY LEASED NWC Bouquet Canyon Rd & Newhall Ranch Rd

## **Property Highlights**

- Fully leased
- Regional shopping center anchored by Hobby Lobby, Best Buy & Trader Joe's, among others
- Situated at the most heavily trafficked intersection in the Santa Clarita Valley, with over 105,000 CPD

Co-Tenants

**Bob Haas** 805.449.1804 ext. 103 rhaas@cypress.net License No. 00870324 **Matt Haas** 805.449.1804 ext. 106 mhaas@cypress.net License No. 01970296

BOUQUET CANYON ROAD