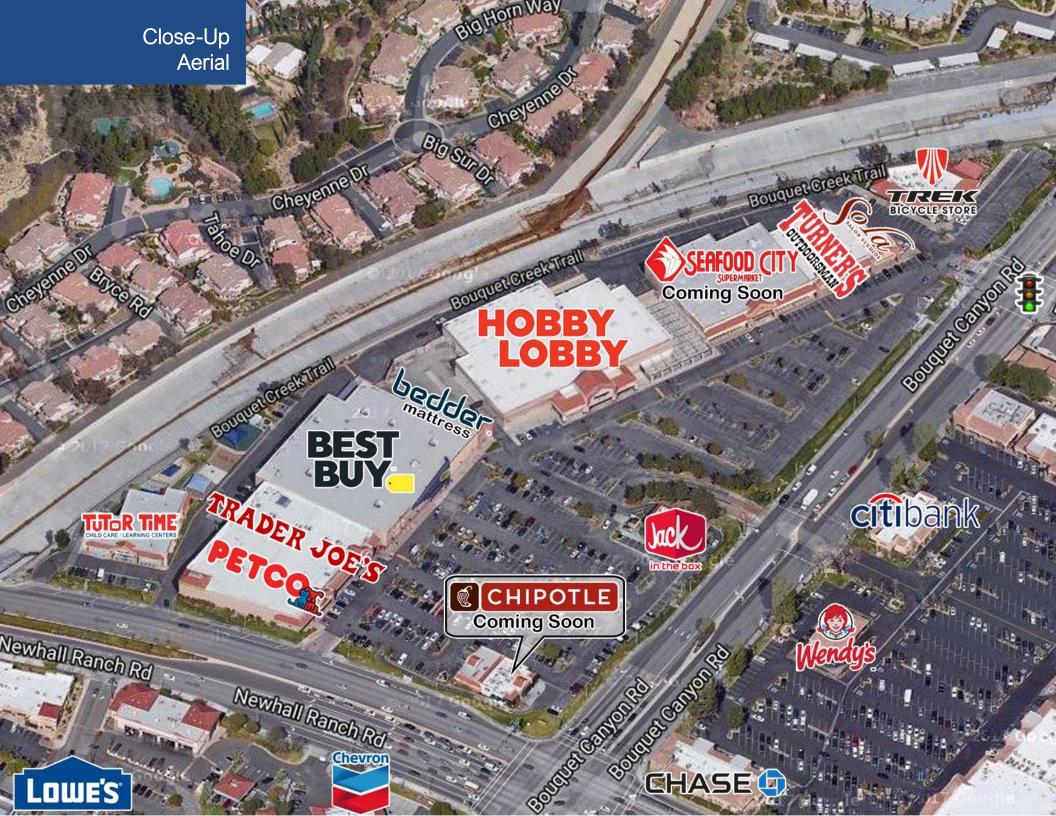

FULLY LEASED NWC Bouquet Canyon Rd & Newhall Ranch Rd

## **Property Highlights**

- Fully leased
- Regional shopping center anchored by Hobby Lobby, Best Buy & Trader Joe's, among others
- Situated at the most heavily trafficked intersection in the Santa Clarita Valley, with over 105,000 CPD

Co-Tenants

**Bob Haas** 805.449.1804 ext. 103 rhaas@cypress.net License No. 00870324 **Matt Haas** 805.449.1804 ext. 106 mhaas@cypress.net License No. 01970296

BOUQUET CANYON ROAD