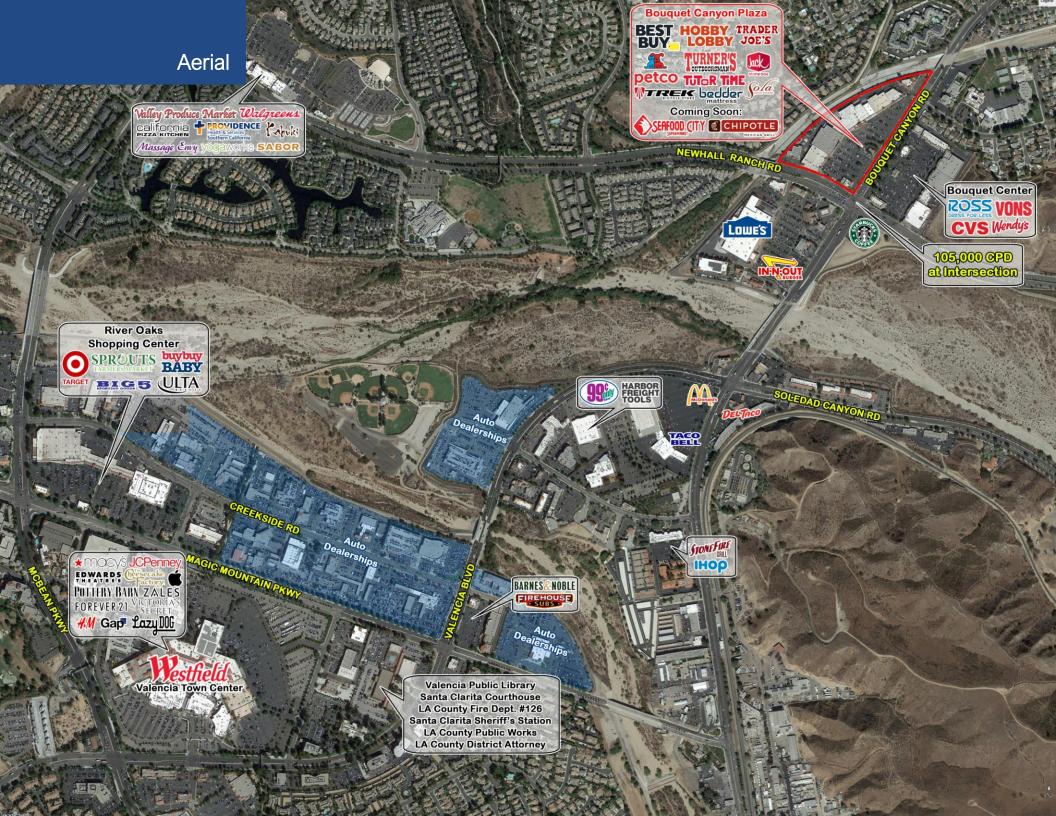

FULLY LEASED NWC Bouquet Canyon Rd & Newhall Ranch Rd

## **Property Highlights**

- Fully leased
- Regional shopping center anchored by Hobby Lobby, Best Buy & Trader Joe's, among others
- Situated at the most heavily trafficked intersection in the Santa Clarita Valley, with over 105,000 CPD