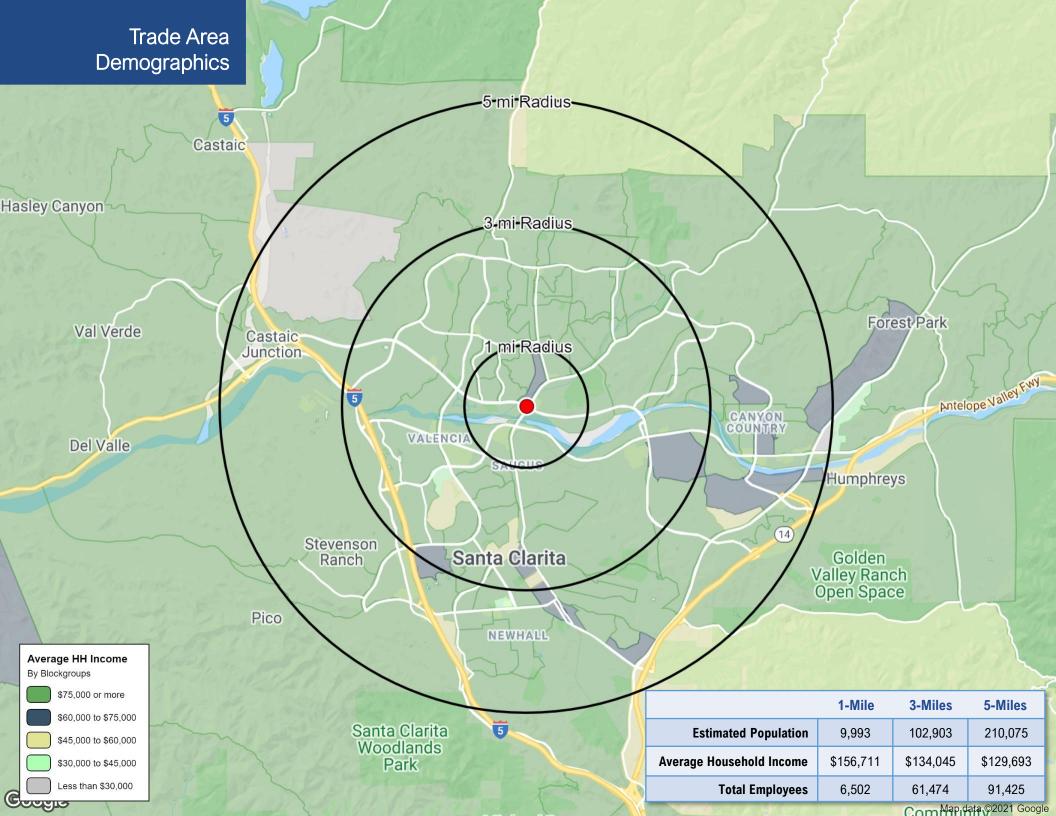

## **Property Highlights**

- Fully leased
- Regional shopping center anchored by Hobby Lobby, Best Buy & Trader Joe's, among others
- Situated at the most heavily trafficked intersection in the Santa Clarita Valley, with over 105,000 CPD