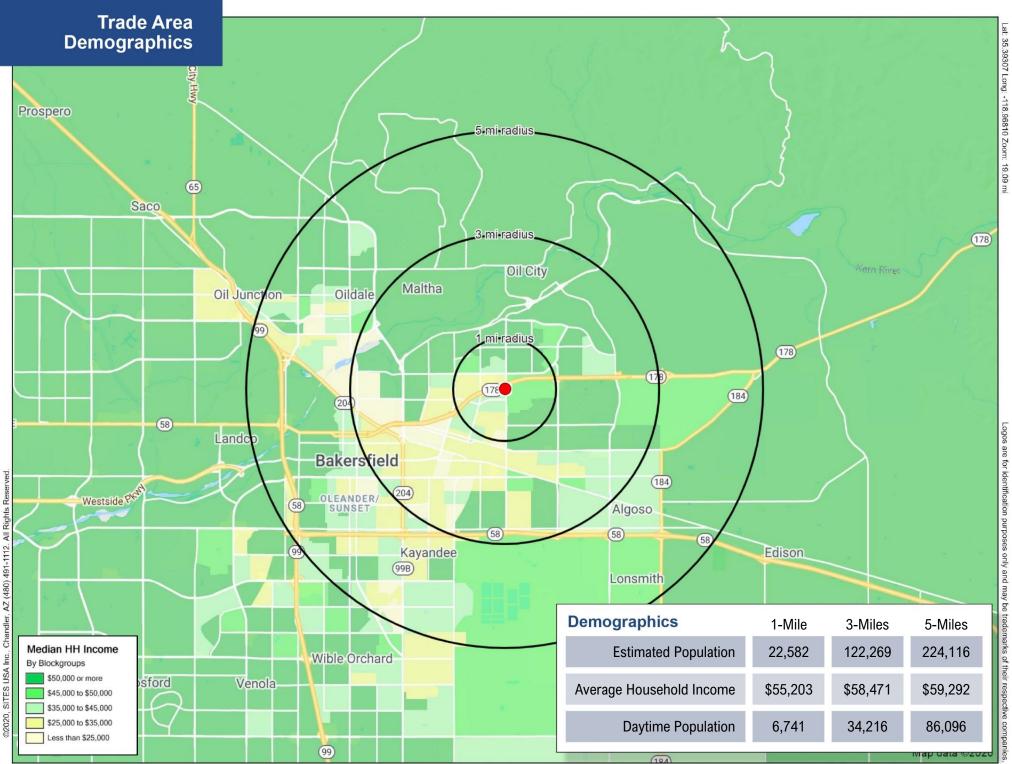

## **Property Highlights**

CYPRESS RETAIL GROUP

- Fully leased
- Site located just south of Highway 178, adjacent to off-ramp
- Excellent visibility and access
- Highway pylon signage and monument signage available along heavily traveled Mt. Vernon Avenue
- Population of 22,768 within a 1-mile radius and 123,076 within a 3-mile radius of the site