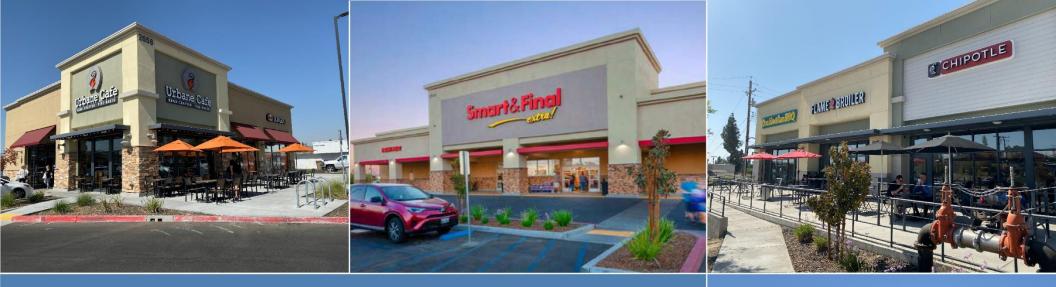

## **Property Highlights**

CYPRESS RETAIL GROUP

- Fully leased
- Site located just south of Highway 178, adjacent to off-ramp
- Excellent visibility and access
- Highway pylon signage and monument signage available along heavily traveled Mt. Vernon Avenue
- Population of 22,768 within a 1-mile radius and 123,076 within a 3-mile radius of the site