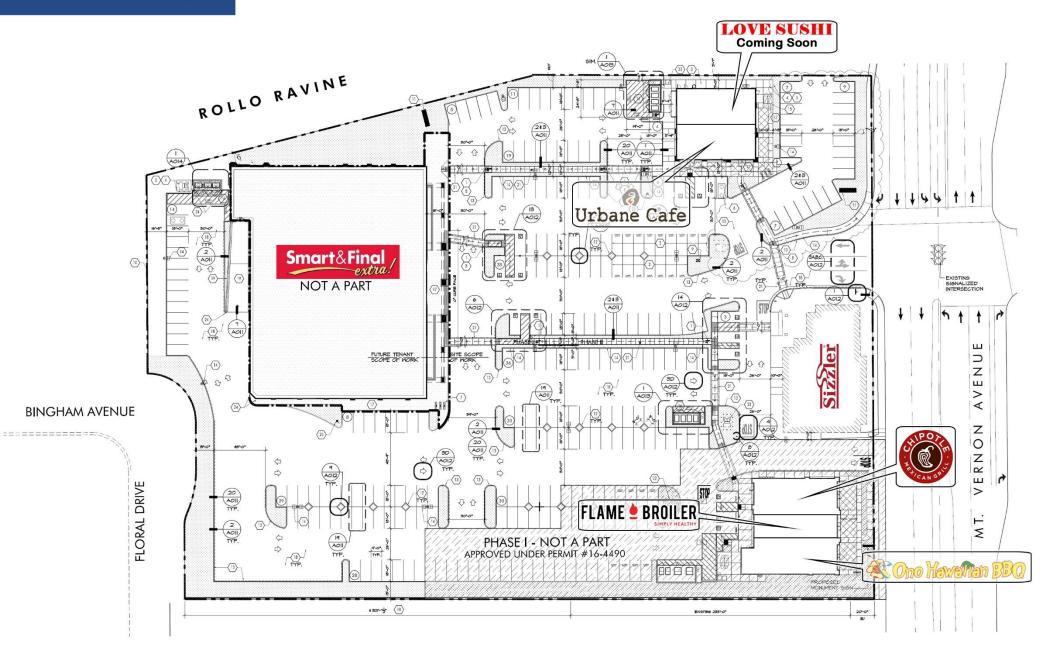

805.449.1804 ext. 103 rhaas@cypress.net License No. 00870324

Site Plan

This map was produced using data from private and government sources deemed to be reliable. The information herein is provided without representation or warranty