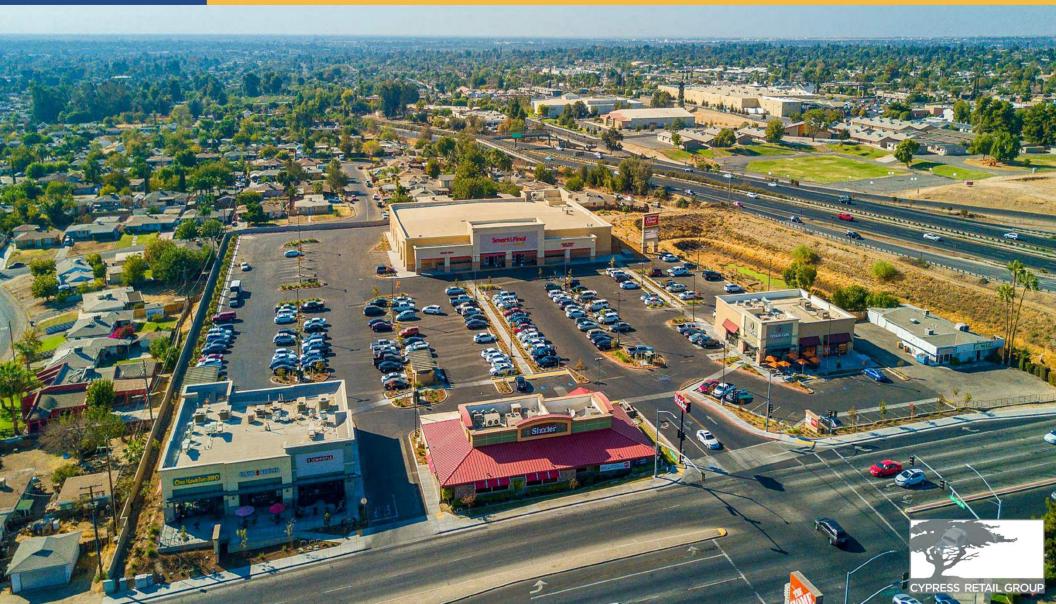

## **2658 Mt. Vernon Ave** Bakersfield, CA

FULLY LEASED Mt. Vernon Avenue & Highway 178

## **Property Highlights**

CYPRESS RETAIL GROUP

- Fully leased
- Site located just south of Highway 178, adjacent to off-ramp
- Excellent visibility and access
- Highway pylon signage and monument signage available along heavily traveled Mt. Vernon Avenue
- Population of 22,768 within a 1-mile radius and 123,076 within a 3-mile radius of the site