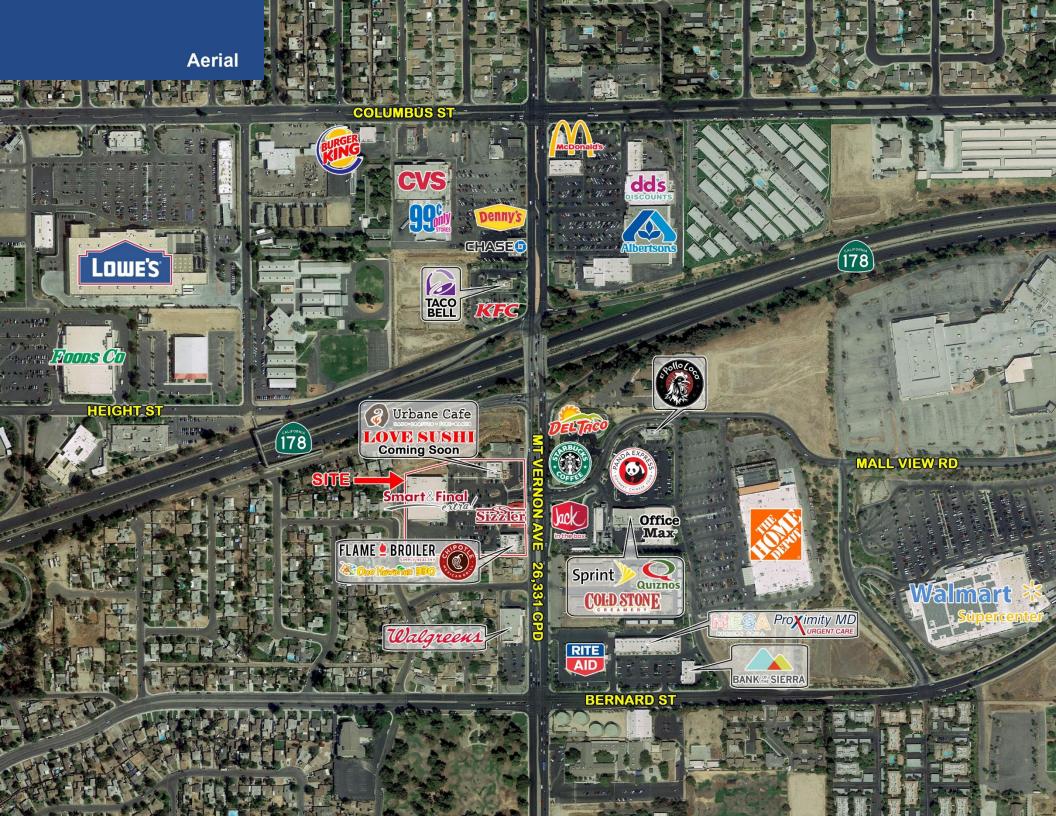

805.449.1804 ext. 103 rhaas@cypress.net License No. 00870324

Site Plan

This map was produced using data from private and government sources deemed to be reliable. The information herein is provided without representation or warranty