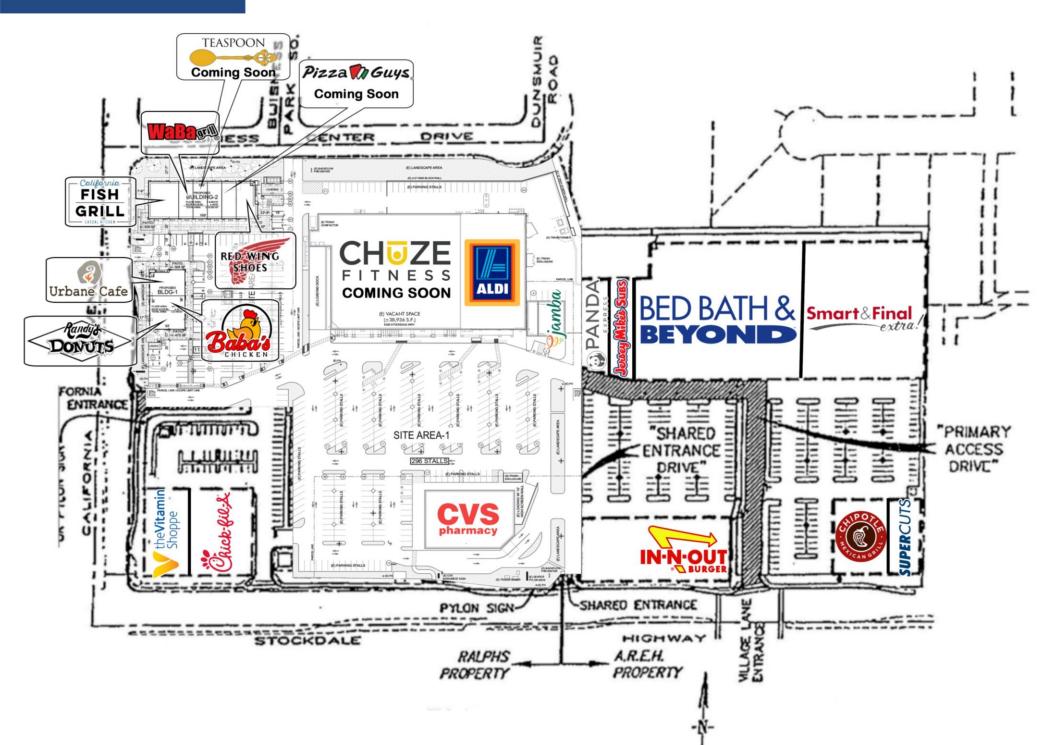

©2019, Sites USA Inc., Chandler, AZ (480) 491-1112. All Rights Reserved.

Lat: 35.3512 Lon: -119.0656 Zoom: 16.17 mi

Site Plan