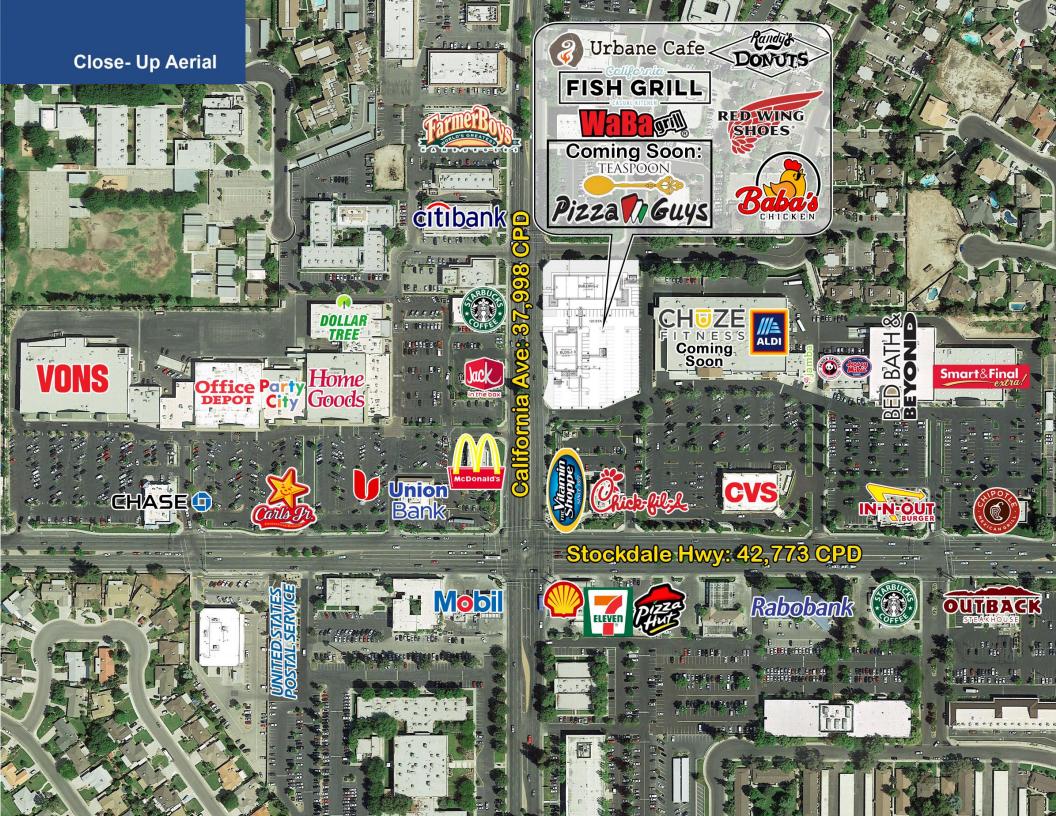

## **Property Highlights**

- Anchored by Bed Bath & Beyond, Smart & Final Extra, CVS & ALDI
- Traffic Counts:
  Stockdale Hwy @ California Ave: 42,773 CPD
  California Ave @ Stockdale Hwy: 37,998 CPD
- Top West Central intersection with outstanding co-tenants

©2019, Sites USA Inc., Chandler, AZ (480) 491-1112. All Rights Reserved.

Lat: 35.3512 Lon: -119.0656 Zoom: 16.17 mi

Site Plan