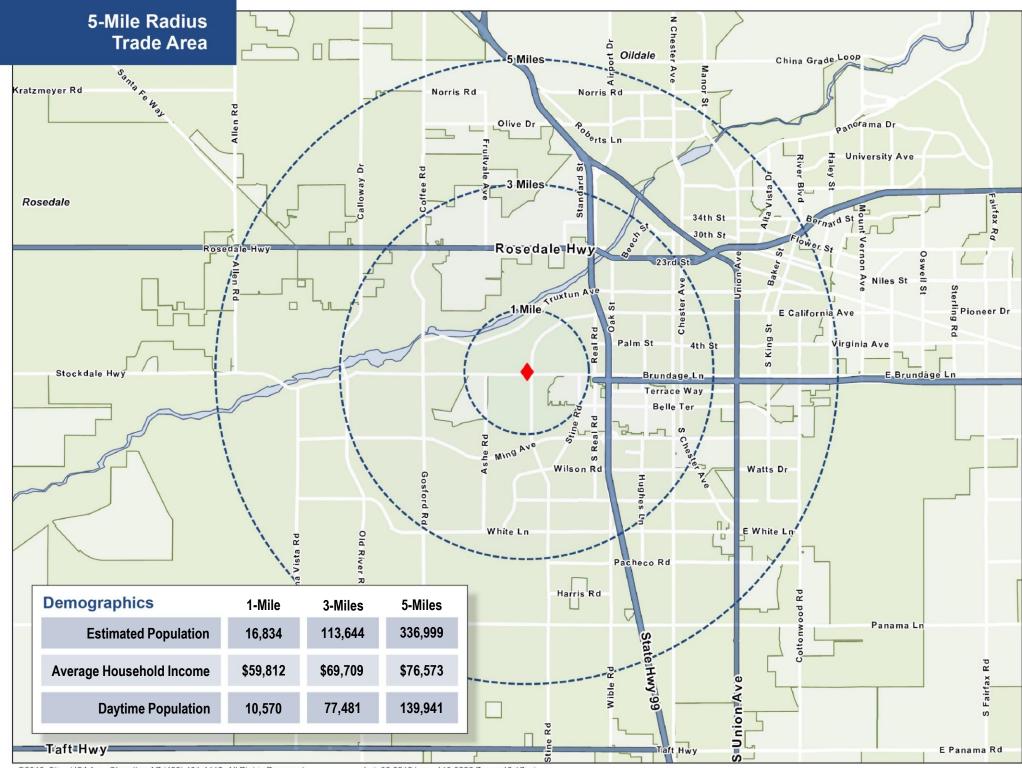

©2019, Sites USA Inc., Chandler, AZ (480) 491-1112. All Rights Reserved.

Lat: 35.3512 Lon: -119.0656 Zoom: 16.17 mi

Site Plan