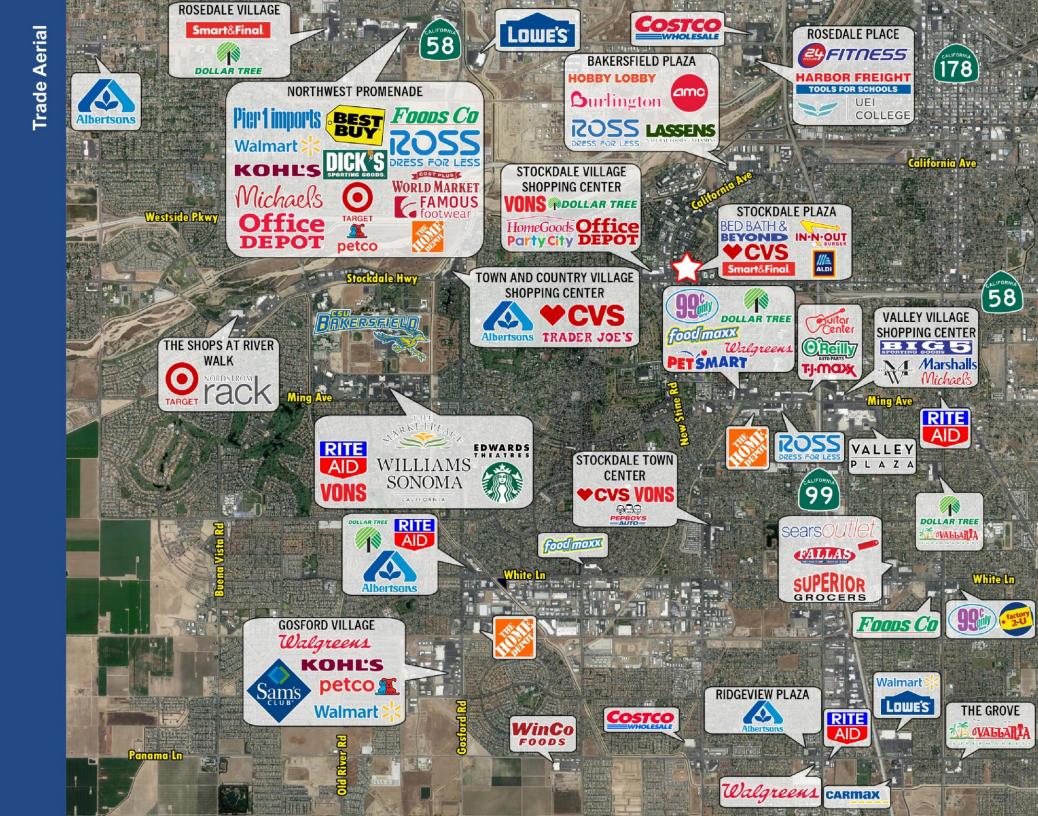

## **Property Highlights**

- Anchored by Bed Bath & Beyond, Smart & Final Extra, CVS & ALDI
- Traffic Counts:
  Stockdale Hwy @ California Ave: 42,773 CPD
  California Ave @ Stockdale Hwy: 37,998 CPD
- Top West Central intersection with outstanding co-tenants