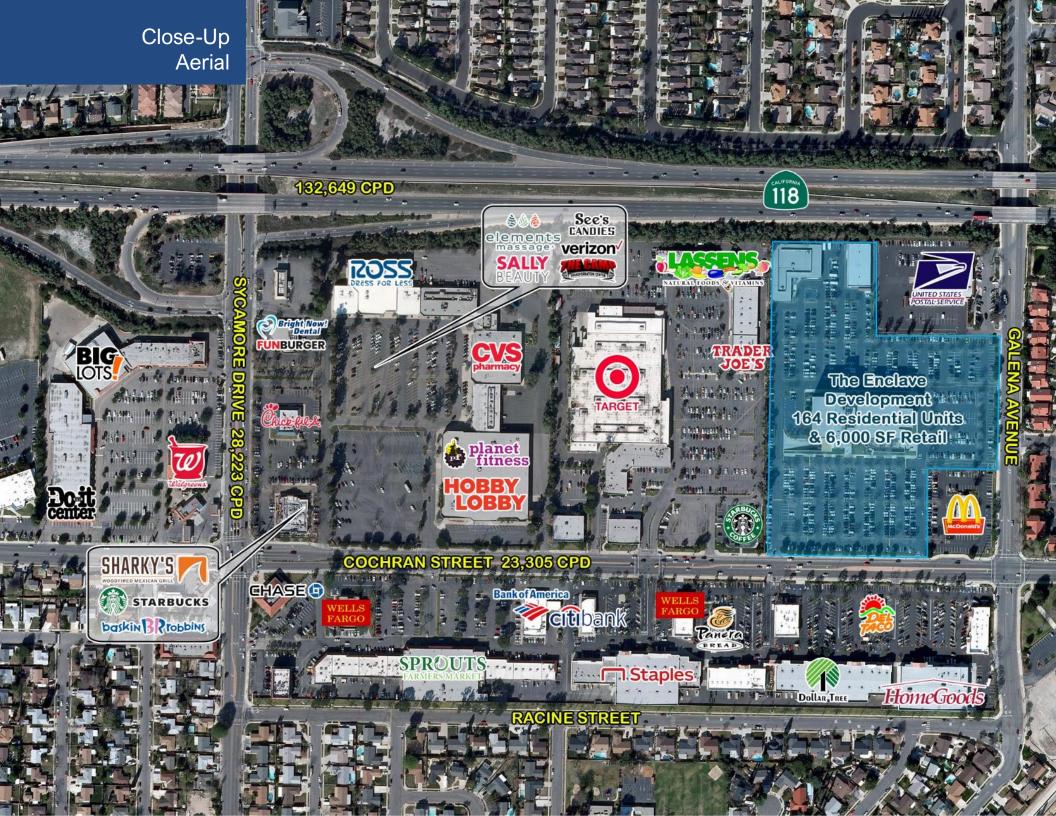

## **Property Highlights**

- Fully Leased
- Adjacent to 118 Freeway off-ramps & located at the best intersection in the trade area
- Ample surface parking
- Traffic Counts:
  - 28,223 CPD on Sycamore at Cochran
  - 23,305 CPD on Cochran at Sycamore

### Co-Tenants CO-Ten

Bob Haas 805.449.1804 ext. 103 rhaas@cypress.net License No. 00870324 Matt Haas 805.449.1804 ext. 106 mhaas@cypress.net License No. 01970296

Site Plan