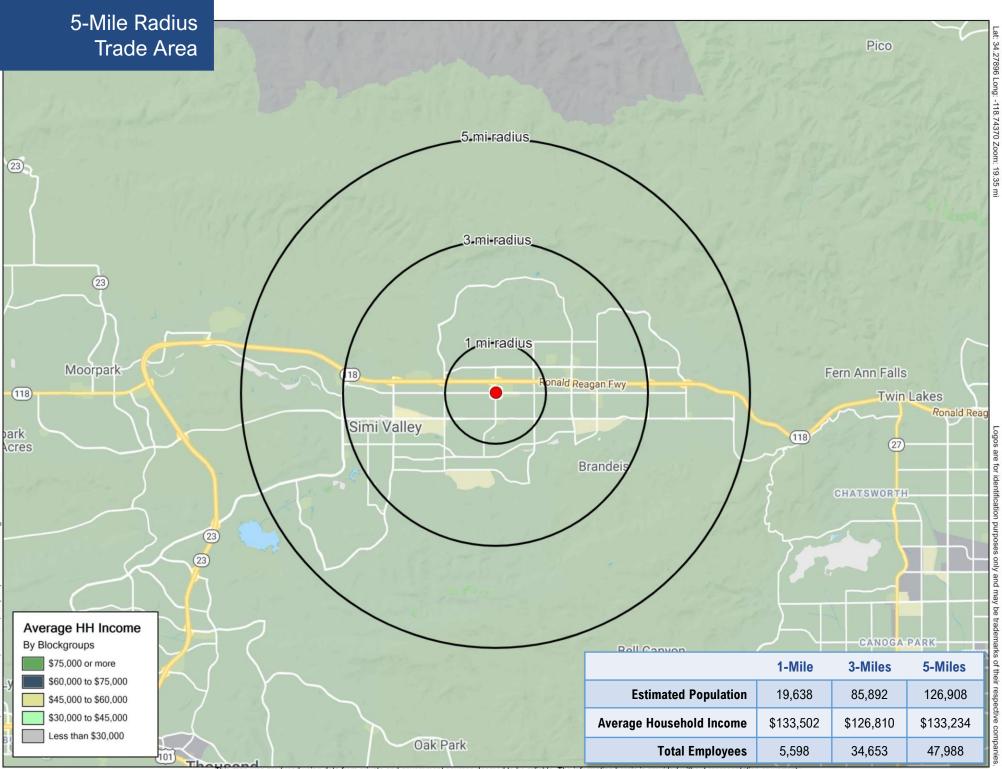

## **Property Highlights**

- Fully Leased
- Adjacent to 118 Freeway off-ramps & located at the best intersection in the trade area
- Ample surface parking
- Traffic Counts:
  - 28,223 CPD on Sycamore at Cochran
  - 23,305 CPD on Cochran at Sycamore