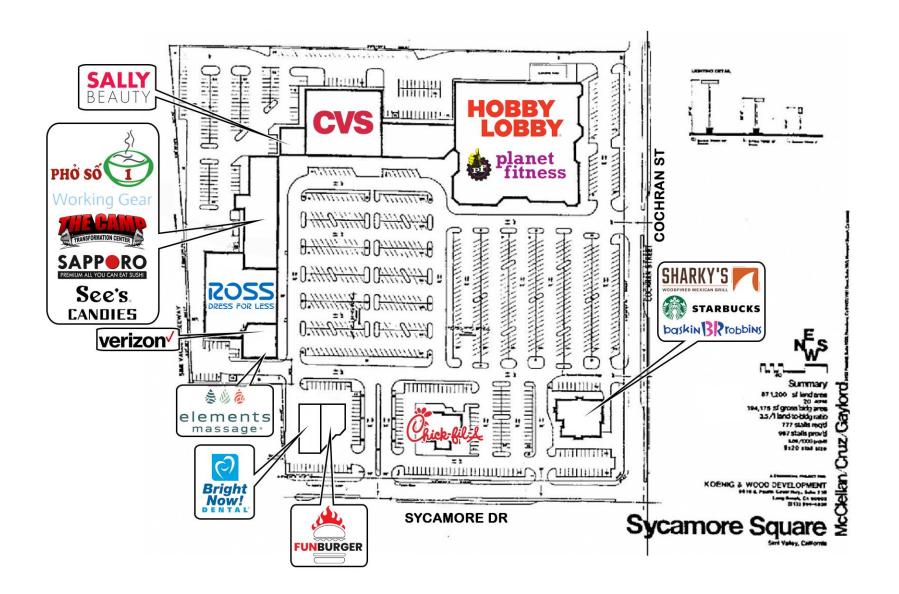

# Sycamore Square

## **Property Highlights**

- Fully Leased
- Adjacent to 118 Freeway off-ramps & located at the best intersection in the trade area
- Ample surface parking
- Traffic Counts:
  - 28,223 CPD on Sycamore at Cochran
  - 23,305 CPD on Cochran at Sycamore

### Co-Tenants CO-Ten

Bob Haas 805.449.1804 ext. 103 rhaas@cypress.net License No. 00870324 Matt Haas 805.449.1804 ext. 106 mhaas@cypress.net License No. 01970296

Site Plan