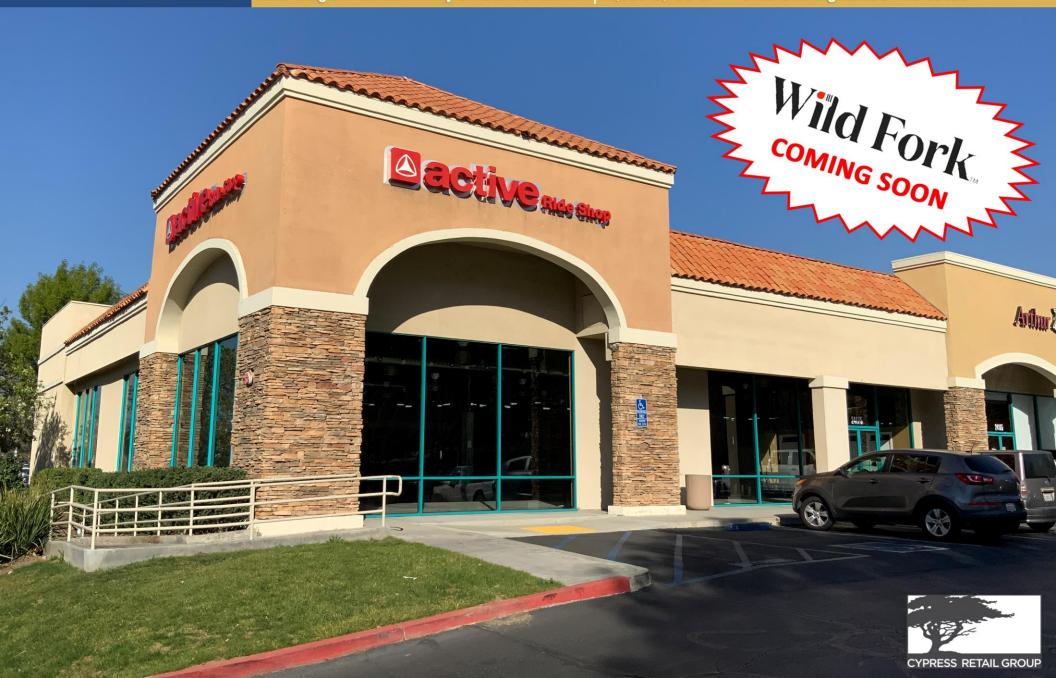

## Valencia Shopping Center

FOR LEASE NEC Magic Mountain Pkwy & Auto Center Dr

1,900-5,100 SF Available at Signalized Intersection

## **Property Highlights**

- 1,900-5,100 SF available at signalized intersection
- Directly across from the north entrance to the Westfield Valencia Town Center mall, with Target-anchored River Oaks Shopping Center directly to the west
- 1 block east of Magic Mountain Pkwy & McBean Pkwy intersection with over 80,000 CPD

**Coming Soon:** 

Wild

Fork

**Bob Haas** 805.449.1804 ext. 103 rhaas@cypress.net License No. 00870324

**Matt Haas** 805.449.1804 ext. 106 mhaas@cypress.net License No. 01970296

MAGIC MOUNTAIN PKWY

**DOLLINGER PROPERTIES** 