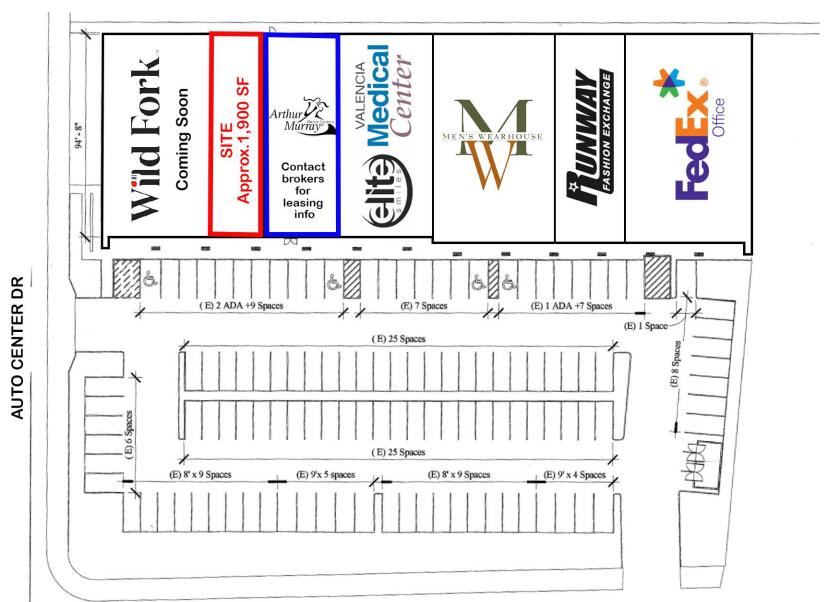

**Coming Soon:** 

Wild

Fork

**Bob Haas** 805.449.1804 ext. 103 rhaas@cypress.net License No. 00870324

**Matt Haas** 805.449.1804 ext. 106 mhaas@cypress.net License No. 01970296

MAGIC MOUNTAIN PKWY

**DOLLINGER PROPERTIES** 

555 TWIN DOLPHIN DR. #600, REDWOOD CITY, CA 94065 FLOOR PLAN

06.15.2022 22014TMA-LOD

A101