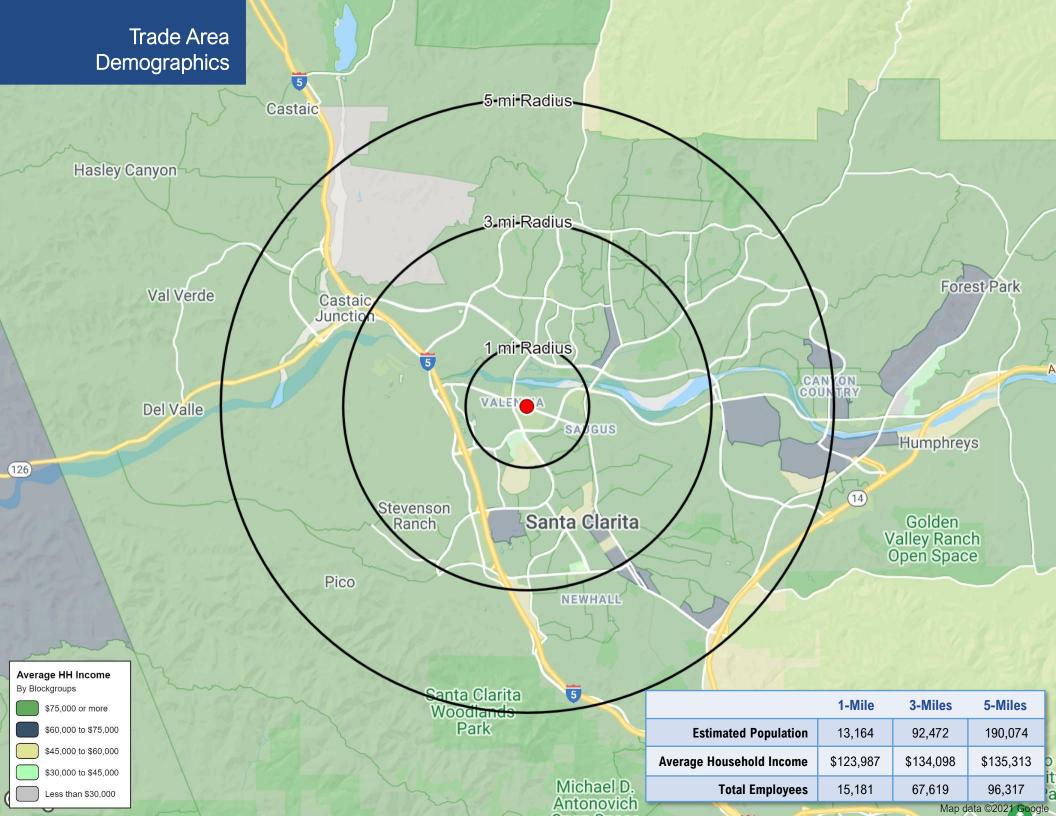

## Valencia Shopping Center

FOR LEASE NEC Magic Mountain Pkwy & Auto Center Dr

1,900-5,100 SF Available at Signalized Intersection

## **Property Highlights**

- 1,900-5,100 SF available at signalized intersection
- Directly across from the north entrance to the Westfield Valencia Town Center mall, with Target-anchored River Oaks Shopping Center directly to the west
- 1 block east of Magic Mountain Pkwy & McBean Pkwy intersection with over 80,000 CPD