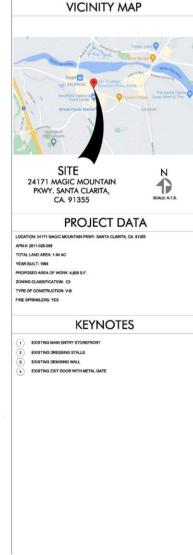

## Valencia Shopping Center

FOR LEASE NEC Magic Mountain Pkwy & Auto Center Dr

1,900-5,100 SF Available at Signalized Intersection

## **Property Highlights**

- 1,900-5,100 SF available at signalized intersection
- Directly across from the north entrance to the Westfield Valencia Town Center mall, with Target-anchored River Oaks Shopping Center directly to the west
- 1 block east of Magic Mountain Pkwy & McBean Pkwy intersection with over 80,000 CPD