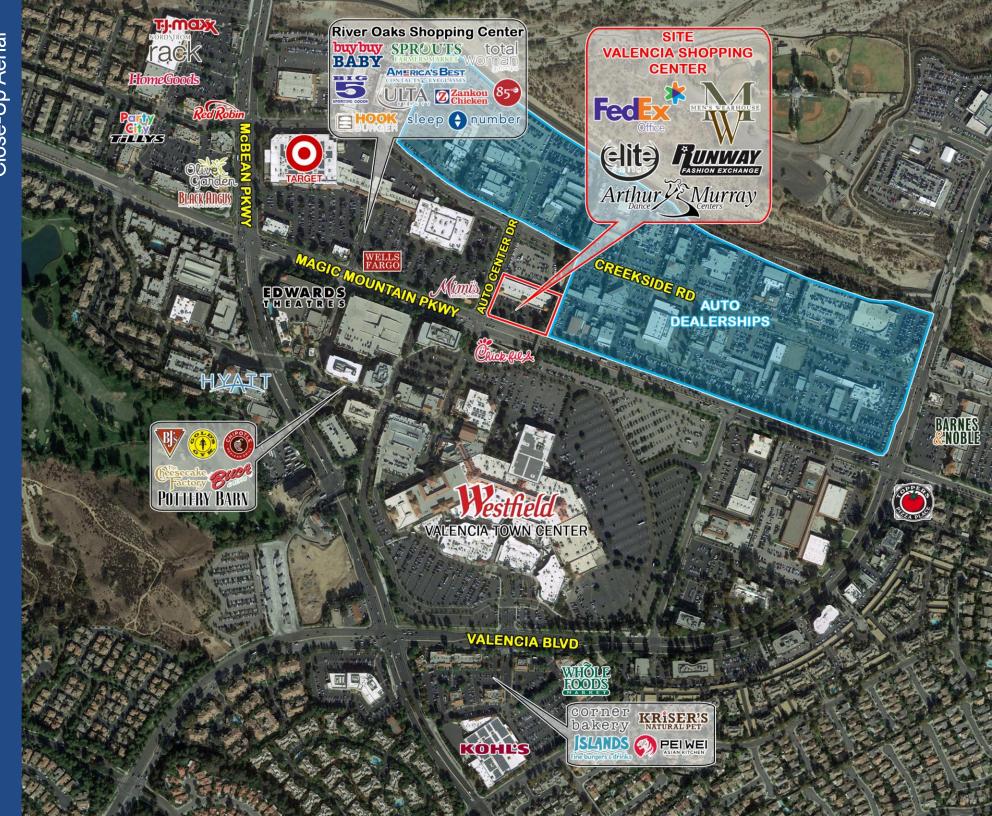

## Valencia Shopping Center

FOR LEASE NEC Magic Mountain Pkwy & Auto Center Dr

1,900-5,100 SF Available at Signalized Intersection

## **Property Highlights**

- 1,900-5,100 SF available at signalized intersection
- Directly across from the north entrance to the Westfield Valencia Town Center mall, with Target-anchored River Oaks Shopping Center directly to the west
- 1 block east of Magic Mountain Pkwy & McBean Pkwy intersection with over 80,000 CPD

**Coming Soon:** 

Wild

Fork

**Bob Haas** 805.449.1804 ext. 103 rhaas@cypress.net License No. 00870324

**Matt Haas** 805.449.1804 ext. 106 mhaas@cypress.net License No. 01970296

MAGIC MOUNTAIN PKWY

**DOLLINGER PROPERTIES** 