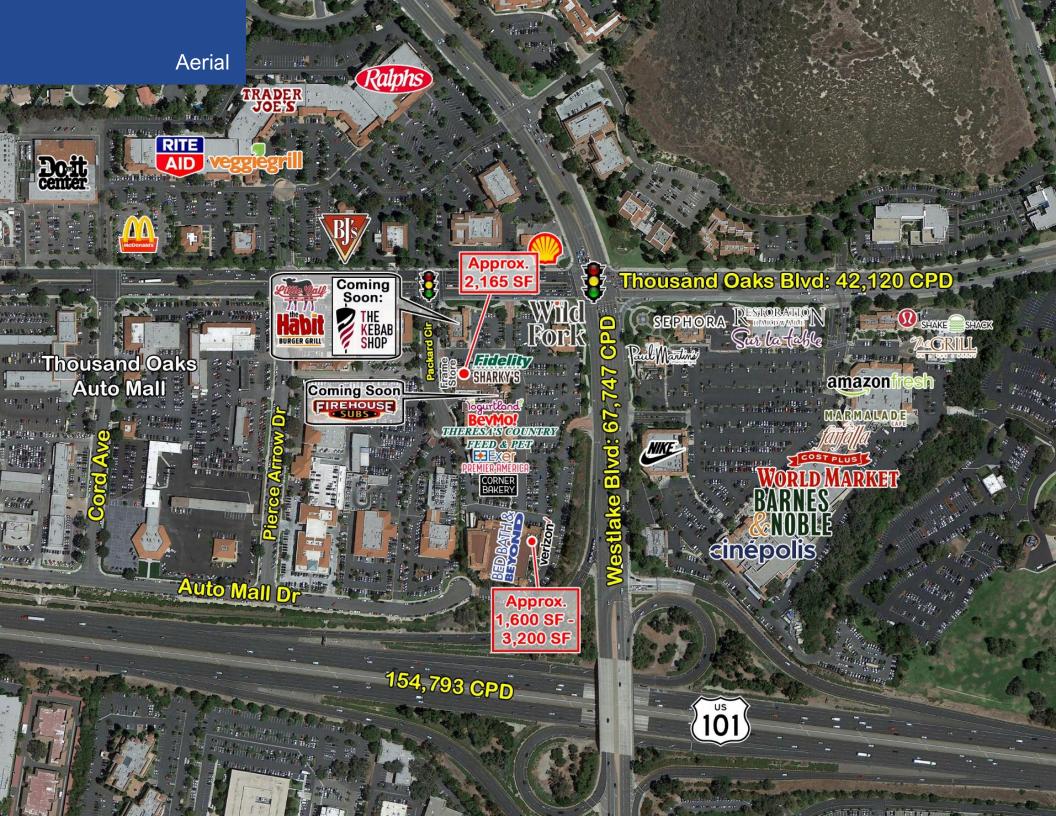

## **Property Highlights**

- Approximately 1,600-3,200 SF In-Line Space Available
- Across the street from the Promenade anchored by Cinepolis Theaters, Barnes & Noble and Cost Plus World Market
- One of the most heavily trafficked intersections in the trade area
- Adjacent to the Thousand Oaks Auto Mall
- Average Household Income of \$183,901 within a 3-mile radius of the site

### **Co-Tenants**

Wild Fork... THERESA'S COUNTRY FEED & PET

**Area Retailers** cinépolis

**Matt Haas** 805.449.1804 ext. 106 mhaas@cypress.net License No. 01970296

**Bob Haas** 805.449.1804 ext. 103 rhaas@cypress.net License No. 00870324