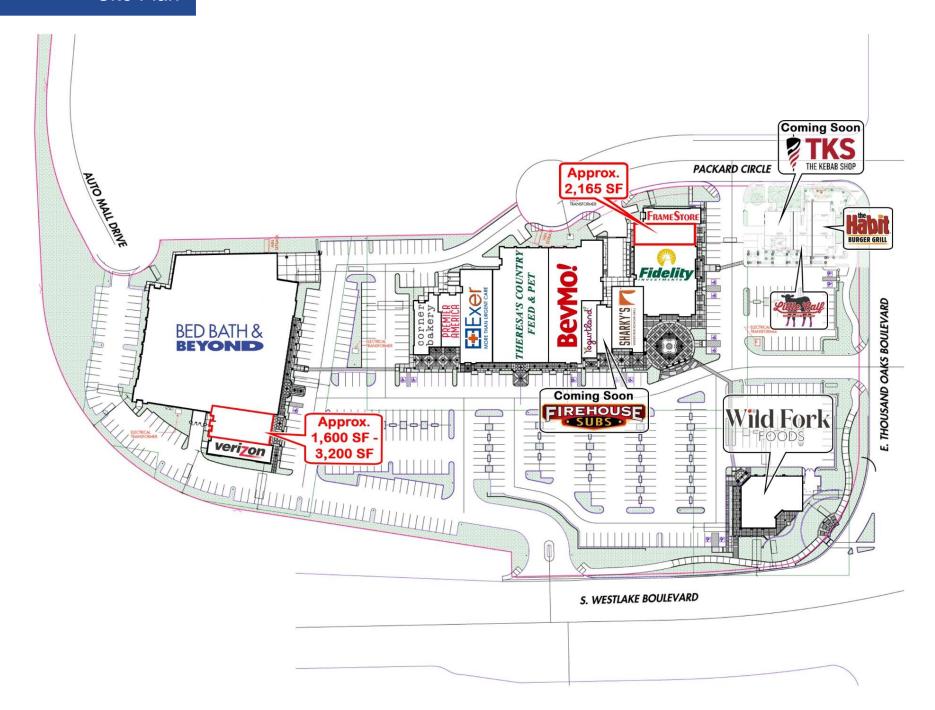

## **Property Highlights**

- Approximately 1,600-3,200 SF In-Line Space Available
- Across the street from the Promenade anchored by Cinepolis Theaters, Barnes & Noble and Cost Plus World Market
- One of the most heavily trafficked intersections in the trade area
- Adjacent to the Thousand Oaks Auto Mall
- Average Household Income of \$183,901 within a 3-mile radius of the site

### **Co-Tenants**

Wild Fork... THERESA'S COUNTRY FEED & PET

**Area Retailers** cinépolis

**Matt Haas** 805.449.1804 ext. 106 mhaas@cypress.net License No. 01970296

**Bob Haas** 805.449.1804 ext. 103 rhaas@cypress.net License No. 00870324