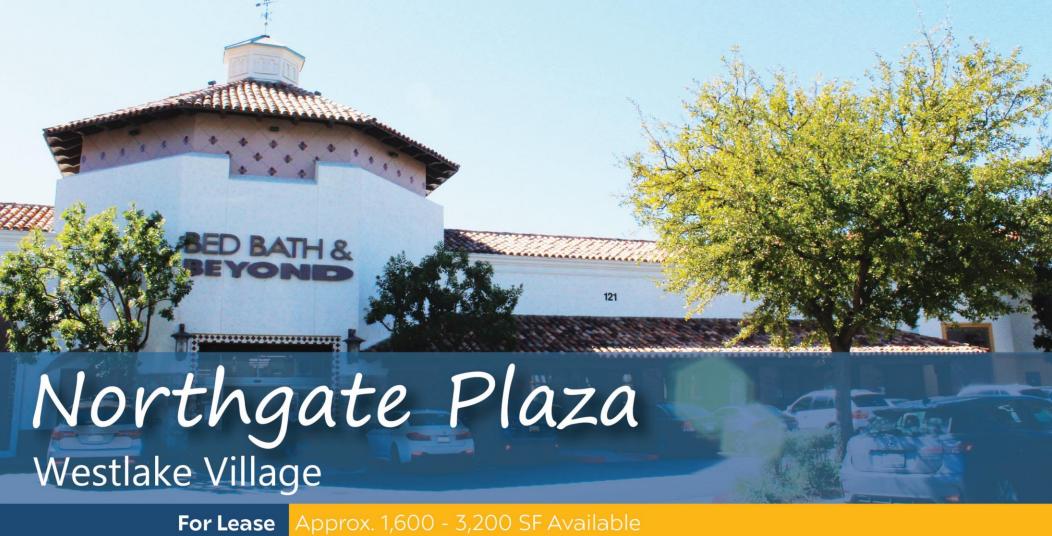

## **Property Highlights**

- Approximately 1,600-3,200 SF In-Line Space Available
- Across the street from the Promenade anchored by Cinepolis Theaters, Barnes & Noble and Cost Plus World Market
- One of the most heavily trafficked intersections in the trade area
- Adjacent to the Thousand Oaks Auto Mall
- Average Household Income of \$183,901 within a 3-mile radius of the site