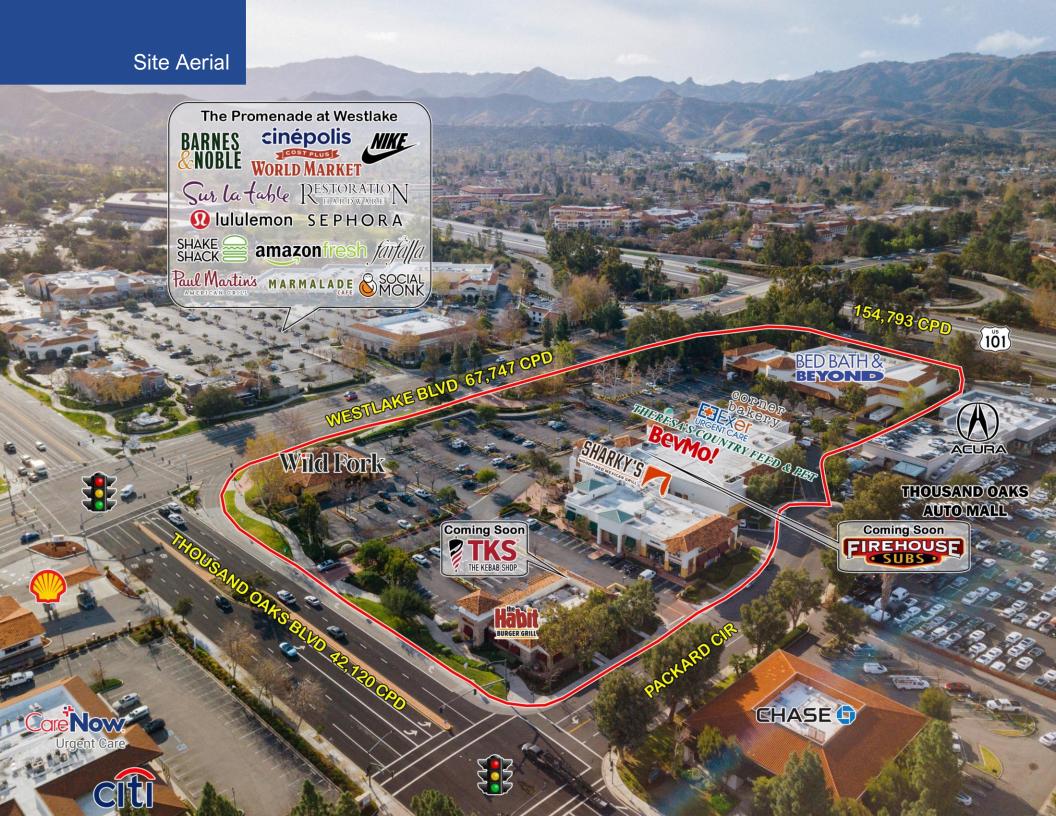

## **Property Highlights**

- Approximately 1,600-3,200 SF In-Line Space Available
- Across the street from the Promenade anchored by Cinepolis Theaters, Barnes & Noble and Cost Plus World Market
- One of the most heavily trafficked intersections in the trade area
- Adjacent to the Thousand Oaks Auto Mall
- Average Household Income of \$183,901 within a 3-mile radius of the site

### **Co-Tenants**

Wild Fork... THERESA'S COUNTRY FEED & PET

**Area Retailers** cinépolis

**Matt Haas** 805.449.1804 ext. 106 mhaas@cypress.net License No. 01970296

**Bob Haas** 805.449.1804 ext. 103 rhaas@cypress.net License No. 00870324