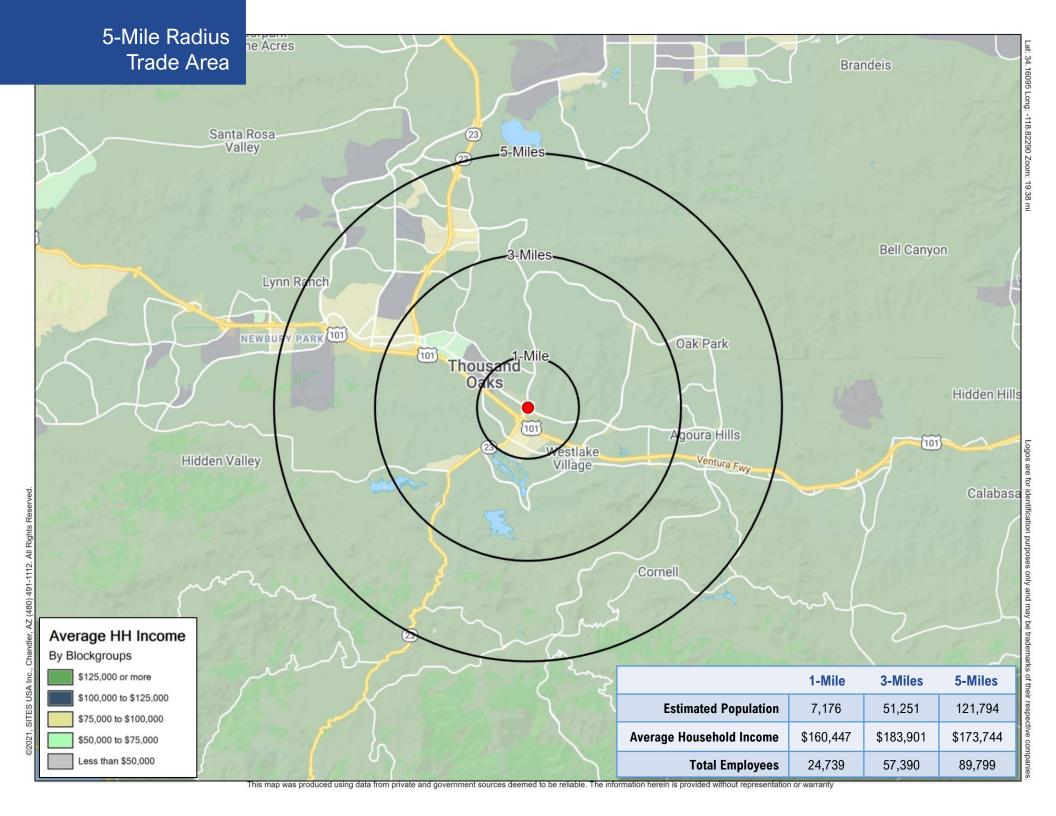

## **Property Highlights**

- Approximately 1,600-3,200 SF In-Line Space Available
- Across the street from the Promenade anchored by Cinepolis Theaters, Barnes & Noble and Cost Plus World Market
- One of the most heavily trafficked intersections in the trade area
- Adjacent to the Thousand Oaks Auto Mall
- Average Household Income of \$183,901 within a 3-mile radius of the site