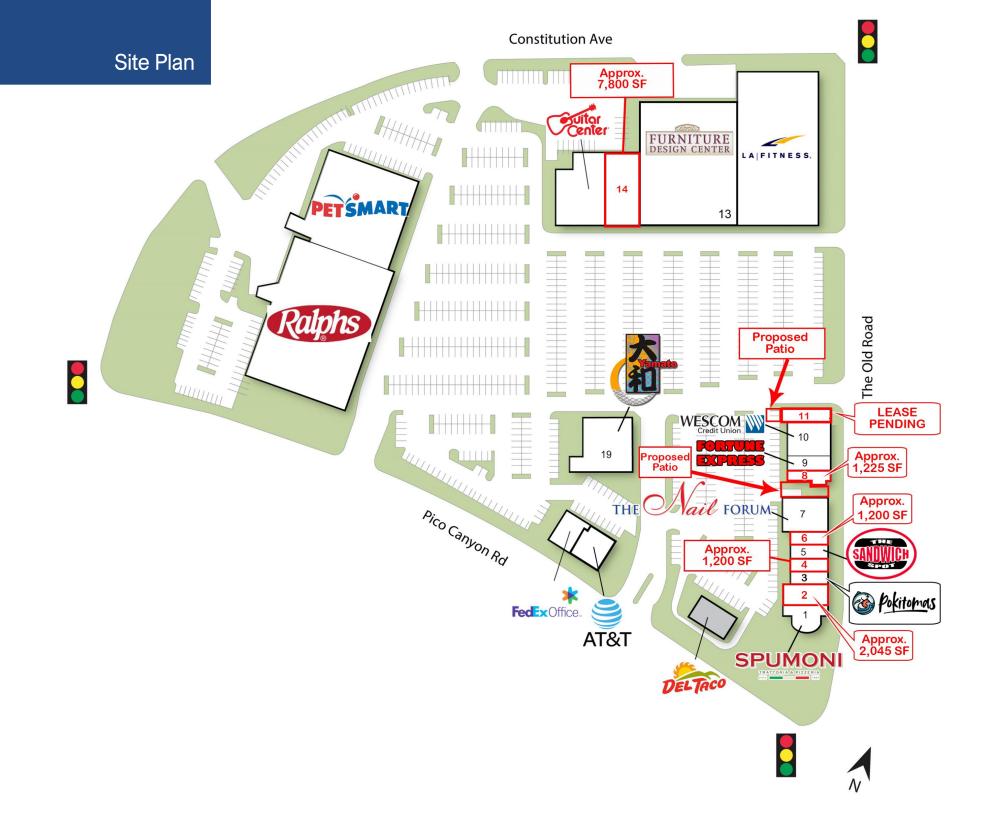

### **Units Available**

Space 2: 2,045 SF Retail/Restaurant Space 4: 1,200 SF Retail/Restaurant Space 6: 1,200 SF Retail/Restaurant Space 8: 1,225 SF Retail/Restaurant

Space 11: Lease Pending Space 14: 7,800 SF Retail

# Co-Tenants