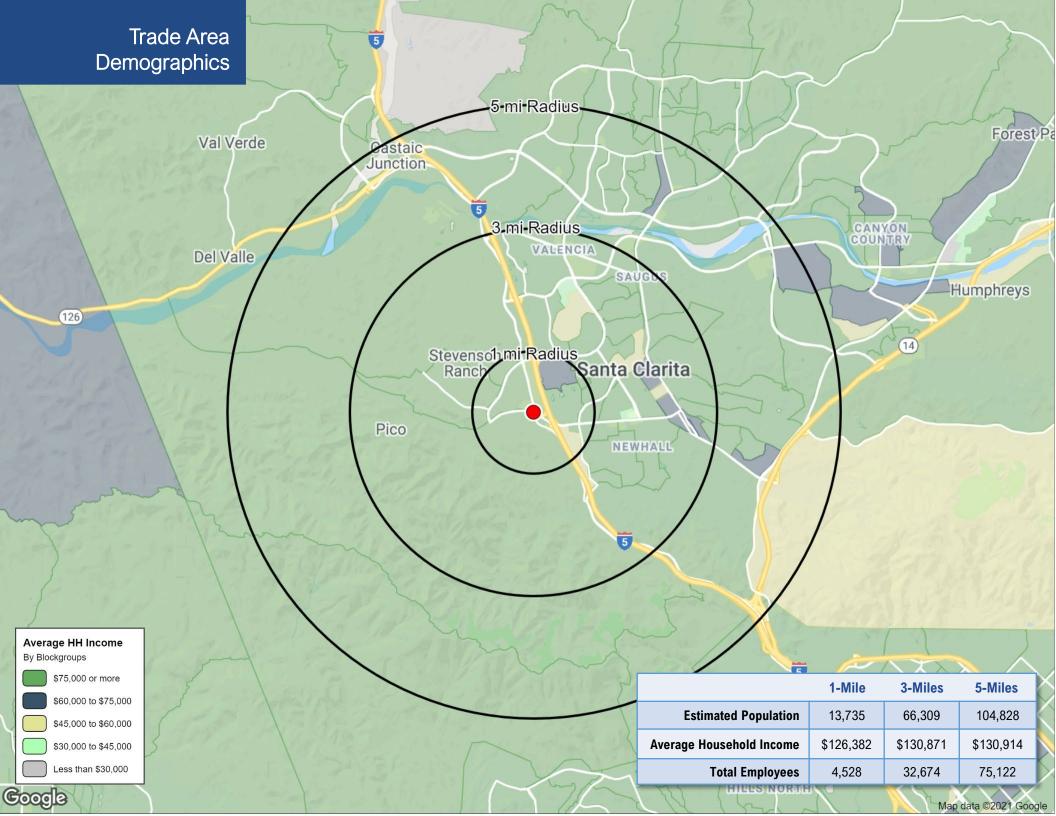

## **Property Highlights**

- Off the 5 Freeway at Lyons Ave
- · NWC of Pico Canyon Rd & The Old Rd, directly across the street from the Valencia Marketplace
- Anchors include LA Fitness, Ralphs & PetSmart
- Over 49,877 CPD at the intersection