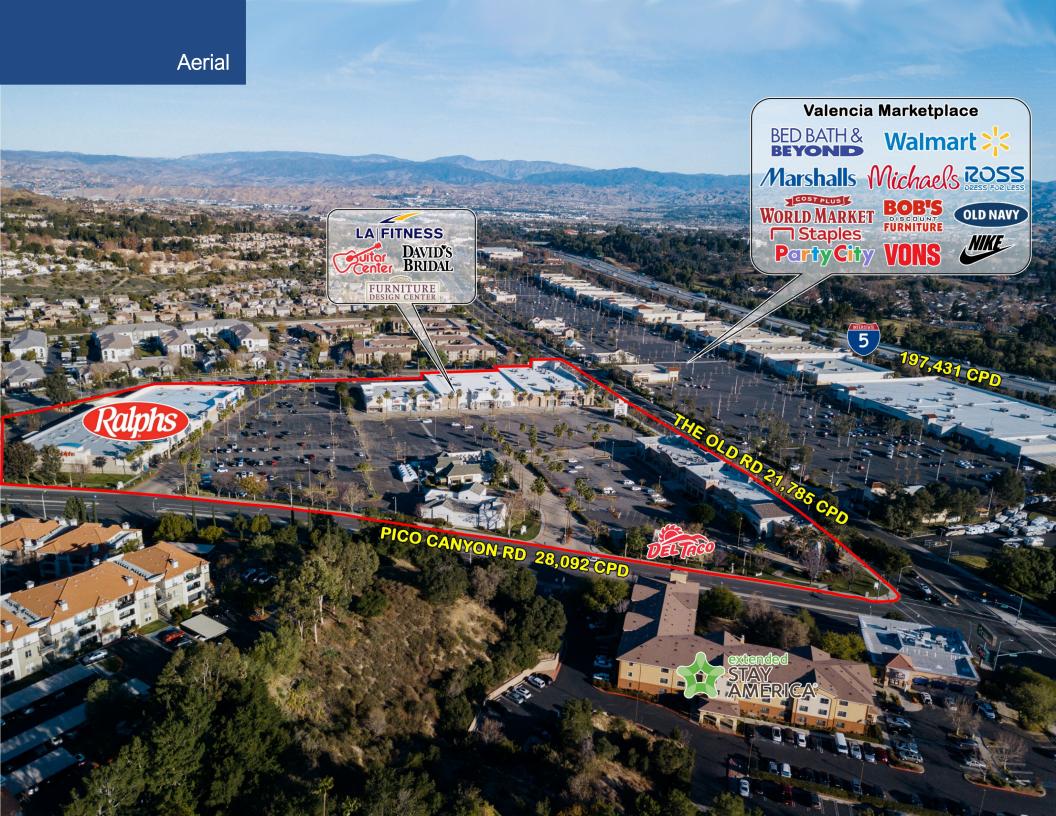

## **Property Highlights**

- Off the 5 Freeway at Lyons Ave
- · NWC of Pico Canyon Rd & The Old Rd, directly across the street from the Valencia Marketplace
- Anchors include LA Fitness, Ralphs & PetSmart
- Over 49,877 CPD at the intersection

### Trade Aerial