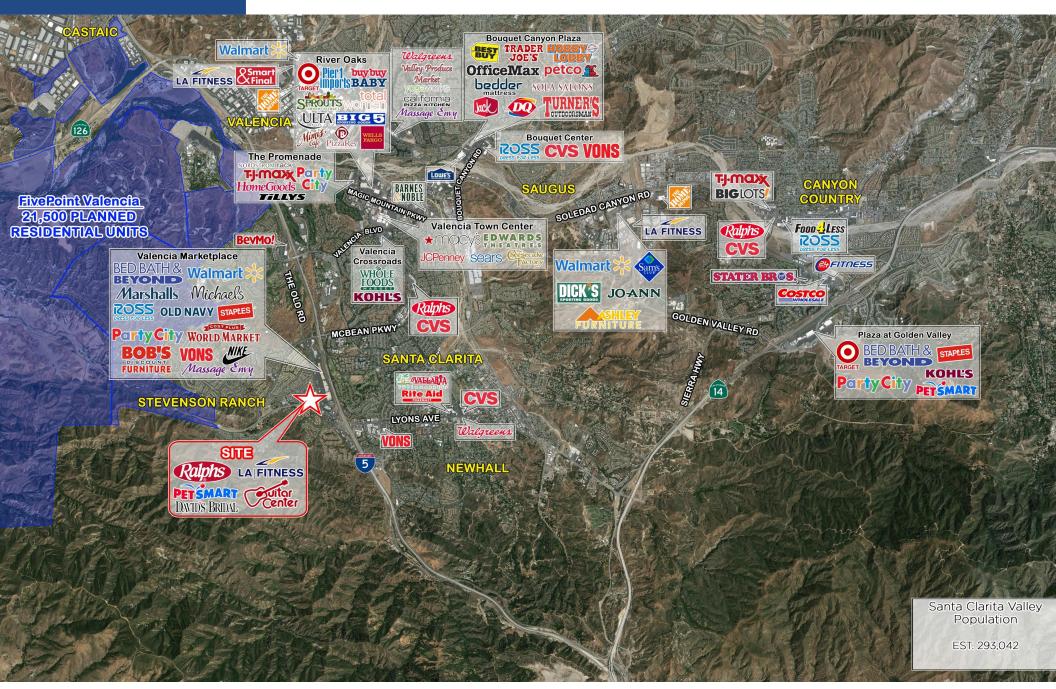

ta, CA

FOR LEASE Restaurant/Retail Spaces Available 24917 Pico Canyon Rd









### **Units Available**

Space 2: 2,045 SF Retail/Restaurant Space 4: 1,200 SF Retail/Restaurant Space 6: 1,200 SF Retail/Restaurant Space 8: 1,225 SF Retail/Restaurant

Space 11: Lease Pending Space 14: 7,800 SF Retail

## **Property Highlights**

- Off the 5 Freeway at Lyons Ave
- · NWC of Pico Canyon Rd & The Old Rd, directly across the street from the Valencia Marketplace
- Anchors include LA Fitness, Ralphs & PetSmart
- Over 49,877 CPD at the intersection

# Co-Tenants

















### **Area Retailers**













BOB'S FURNITURE



**Matt Haas** 805.449.1804 ext. 106 mhaas@cypress.net License No. 01970296

**Bob Walsh** 626.469.0088 rwalsh@cypress.net License No. 01524488





### Trade Aerial











# Contact Us

#### **Matt Haas**

805.449.1804 ext. 106 mhaas@cypress.net License No. 01970296

#### **Bob Walsh**

626.469.0088
rwalsh@cypress.net
License No. 01524488

The information provided herein is intended as a general depiction of the property and is subject to change. This information has been obtained by sources deemed reliable. The information has not been independently verified and Cypress Retail Group and its agents do not warrant or represent that the information provided is accurate. Individuals are solely responsible for verifying information related to the property and its suitability for the individual's use







North Office 3625 E Thousand Oaks Blvd, Suite 108 Westlake Village, CA 91362