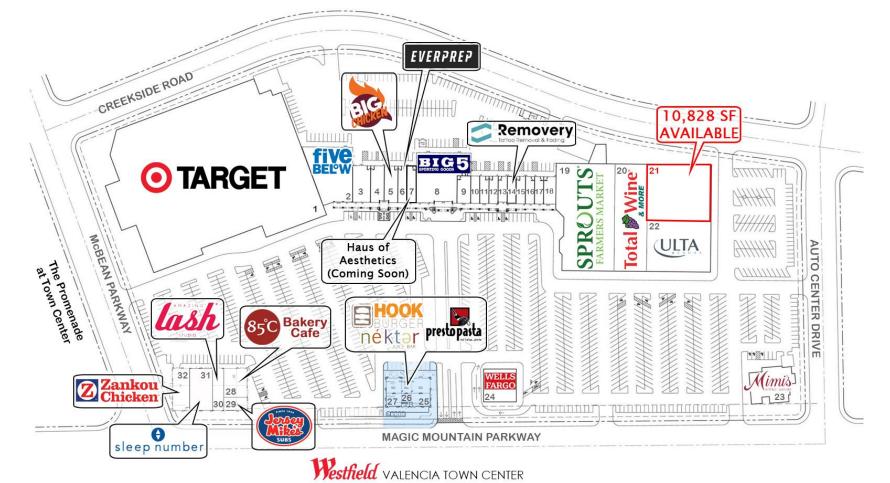

# **Property Highlights**

- 10,828 SF Jr. Anchor space available
- Target, Sprouts, Total Wine & More, ULTA Beauty and Big 5 anchored shopping center
- Excellent visibility at intersection of Magic Mountain Pkwy & McBean Pkwy
- One of the highest trafficked intersections in the Santa Clarita Valley, with over 90,000 CPD
- Located across from the Westfield Valencia Town Center regional mall

| TALLINGIA TOWN CLINER |                                      |    |                                |    |                     |  |  |  |
|-----------------------|--------------------------------------|----|--------------------------------|----|---------------------|--|--|--|
| 1                     | Target                               | 12 | Valencia Time Center           | 23 | Mimi's Café         |  |  |  |
| 2                     | Five Below                           | 13 | GameStop                       | 24 | Wells Fargo Bank    |  |  |  |
| 3                     | America's Best Contacts & Eyeglasses | 14 | Removery                       | 25 | Hook Burger         |  |  |  |
| 4                     | California Credit Union              | 15 | European Wax Center            | 26 | Nekter Juice Bar    |  |  |  |
| 5                     | Big Chicken                          | 16 | C'est L'Amour Nail             | 27 | Presto Pasta        |  |  |  |
| 6                     | Ever Prep                            | 17 | The UPS Store                  | 28 | 85°C Bakery Café    |  |  |  |
| 7                     | Haus of Aesthetics (Coming Soon)     | 18 | Weight Watchers                | 29 | Jersey Mike's Subs  |  |  |  |
| 8                     | Big 5 Sporting Goods                 | 19 | Sprout's Farmers Market        | 30 | Amazing Lash Studio |  |  |  |
| 9                     | See's Candies                        | 20 | Total Wine & More              | 31 | Sleep Number        |  |  |  |
| 10                    | Great Clips                          | 21 | 10,828 SF JR. ANCHOR AVAILABLE | 32 | Zankou Chicken      |  |  |  |
| 11                    | GNC                                  | 22 | ULTA Beauty                    |    |                     |  |  |  |