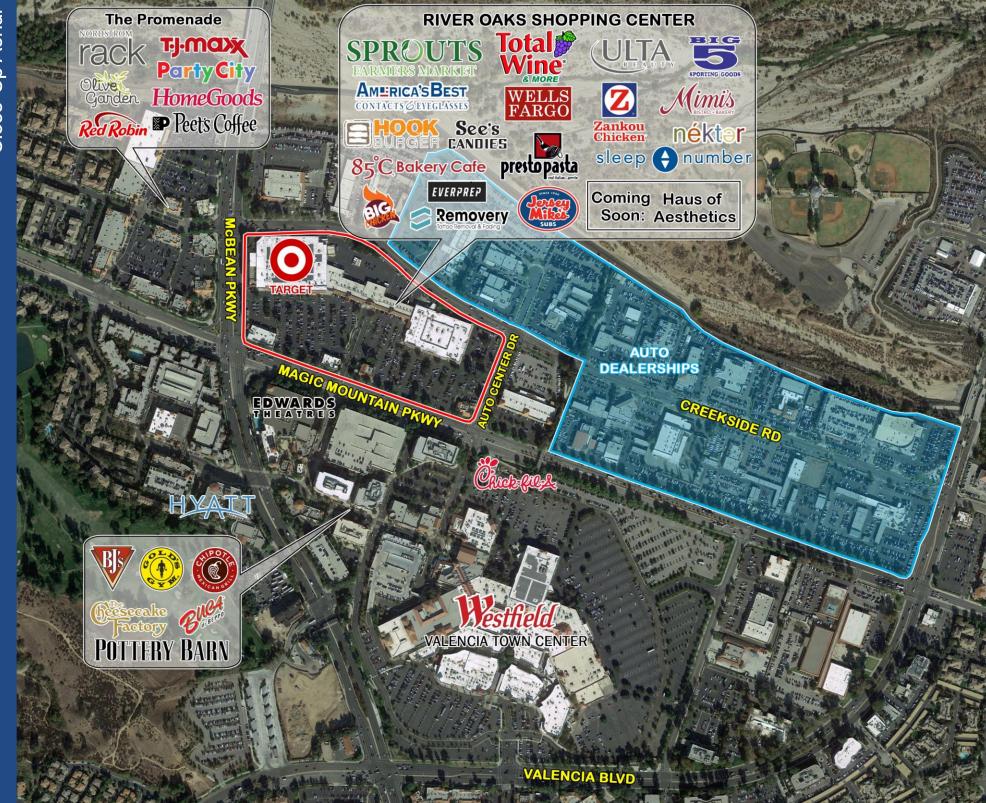

# **Property Highlights**

- 10,828 SF Jr. Anchor space available
- Target, Sprouts, Total Wine & More, ULTA Beauty and Big 5 anchored shopping center
- Excellent visibility at intersection of Magic Mountain Pkwy & McBean Pkwy
- One of the highest trafficked intersections in the Santa Clarita Valley, with over 90,000 CPD
- Located across from the Westfield Valencia Town Center regional mall

### Co-Tenants

Mimis BISTRO + BAKERY

GNC

néktər

Removery

**Coming Soon:** Haus of Aesthetics

**Matt Haas** 805.449.1804 ext. 106 mhaas@cypress.net License No. 01970296 **Bob Walsh** 626.469.0088 rwalsh@cypress.net License No. 01524488