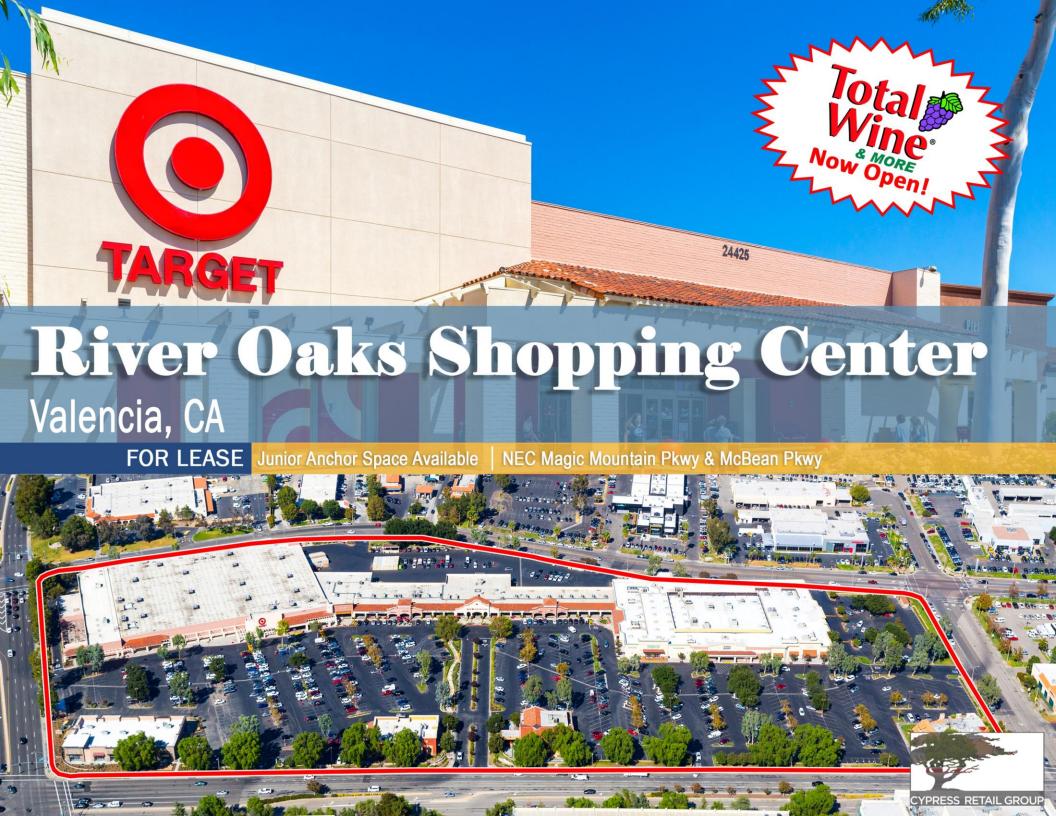

# **Property Highlights**

- 10,828 SF Jr. Anchor space available
- Target, Sprouts, Total Wine & More, ULTA Beauty and Big 5 anchored shopping center
- Excellent visibility at intersection of Magic Mountain Pkwy & McBean Pkwy
- One of the highest trafficked intersections in the Santa Clarita Valley, with over 90,000 CPD
- Located across from the Westfield Valencia Town Center regional mall