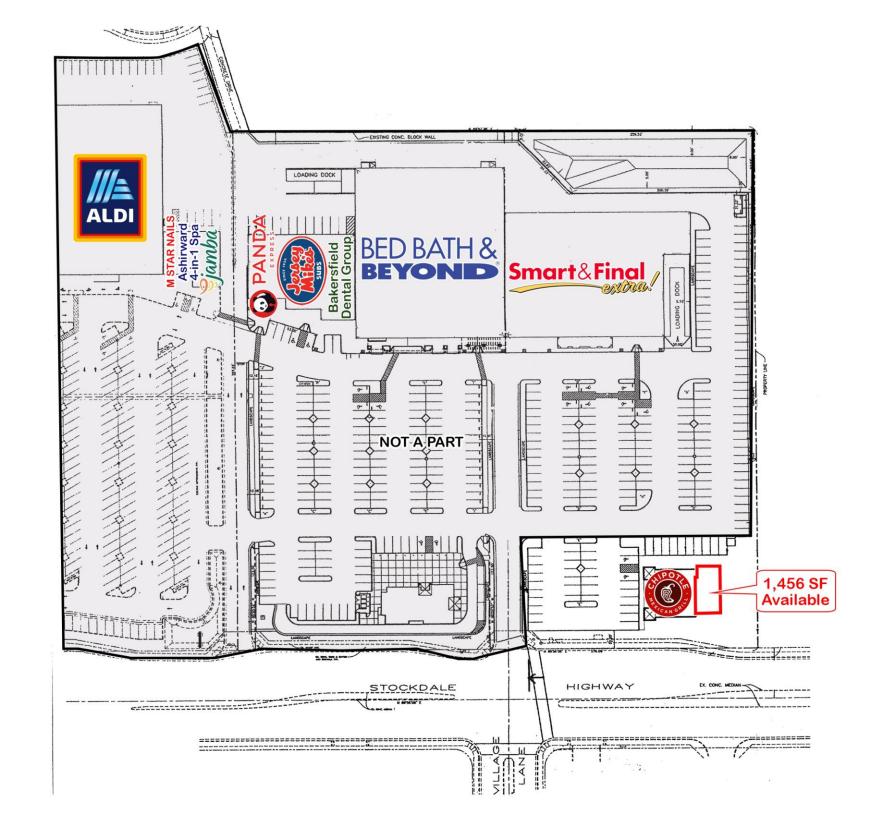

# Stockdale Plaza

Bakersfield

FOR LEASE 1,456 SF Retail/Restaurant Space | 4950 Stockdale Hwy

For Leasing Information, Contact:

# **Property Highlights**

- 1,456 SF endcap space available
- Pad building in Stockdale Plaza, anchored by CHUZE Fitness, Smart & Final Extra! and ALDI
- Situated at the northeast corner of Stockdale Hwy and California Ave, one of the most heavily trafficked intersections in the trade area (Approximately 80,771 CPD)
- Located in one of the main regional retail shopping corridors in Bakersfield