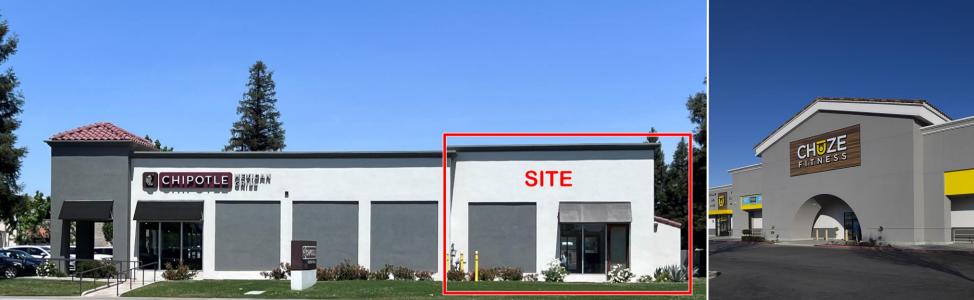

# Stockdale Plaza

Bakersfield

FOR LEASE 1,456 SF Retail/Restaurant Space | 4950 Stockdale Hwy

For Leasing Information, Contact:

# **Property Highlights**

- 1,456 SF endcap space available
- Pad building in Stockdale Plaza, anchored by CHUZE Fitness, Smart & Final Extra! and ALDI
- Situated at the northeast corner of Stockdale Hwy and California Ave, one of the most heavily trafficked intersections in the trade area (Approximately 80,771 CPD)
- Located in one of the main regional retail shopping corridors in Bakersfield