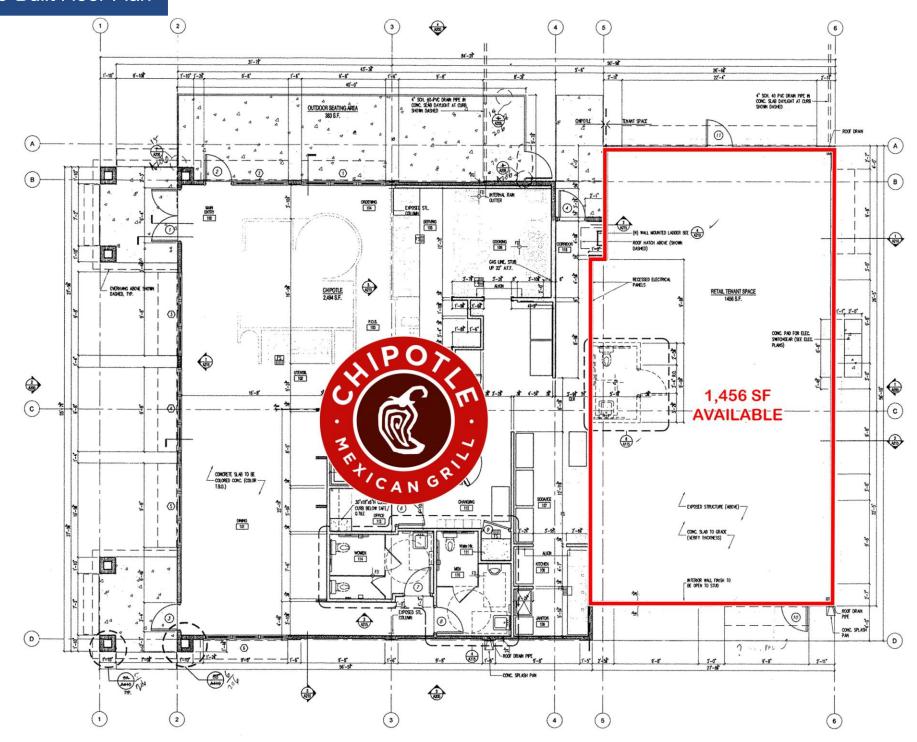

# Stockdale Plaza

Bakersfield

FOR LEASE 1,456 SF Retail/Restaurant Space | 4950 Stockdale Hwy

For Leasing Information, Contact:

# **Property Highlights**

- 1,456 SF endcap space available
- Pad building in Stockdale Plaza, anchored by CHUZE Fitness, Smart & Final Extra! and ALDI
- Situated at the northeast corner of Stockdale Hwy and California Ave, one of the most heavily trafficked intersections in the trade area (Approximately 80,771 CPD)
- Located in one of the main regional retail shopping corridors in Bakersfield