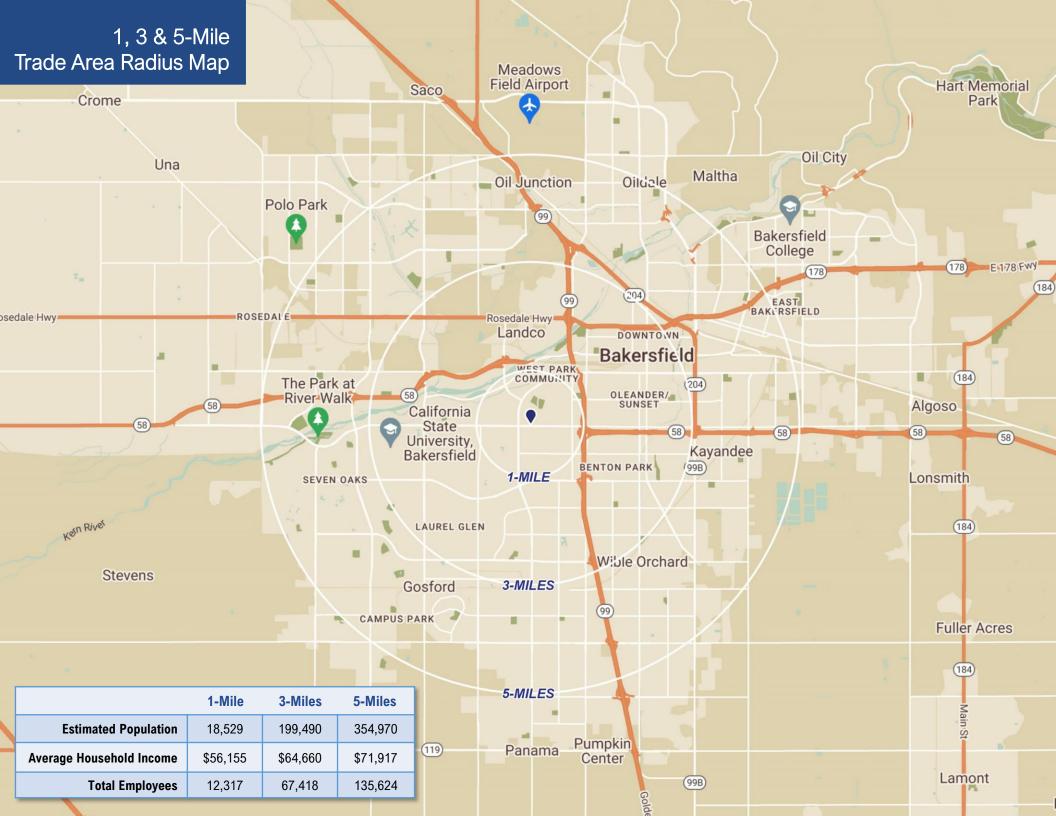

# **Property Highlights**

- 1,456 SF endcap space available
- Pad building in Stockdale Plaza, anchored by CHUZE Fitness, Smart & Final Extra! and ALDI
- Situated at the northeast corner of Stockdale Hwy and California Ave, one of the most heavily trafficked intersections in the trade area (Approximately 80,771 CPD)
- Located in one of the main regional retail shopping corridors in Bakersfield