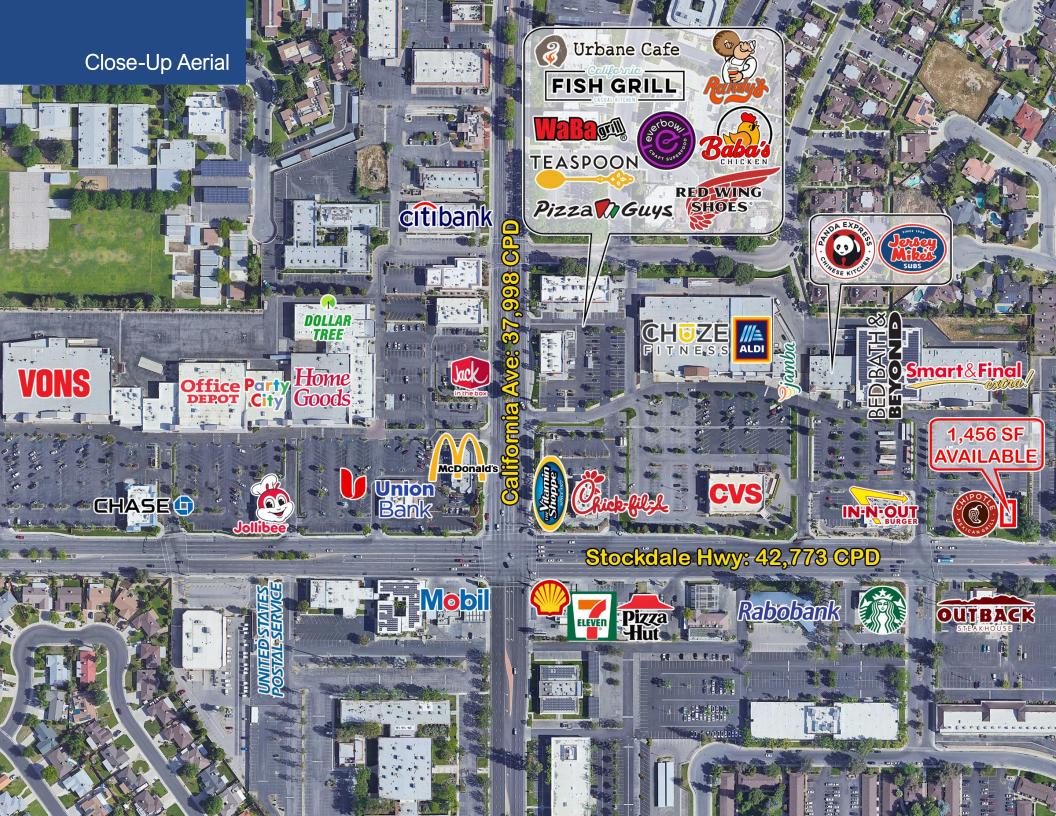

# Stockdale Plaza

Bakersfield

FOR LEASE 1,456 SF Retail/Restaurant Space | 4950 Stockdale Hwy

For Leasing Information, Contact:

# **Property Highlights**

- 1,456 SF endcap space available
- Pad building in Stockdale Plaza, anchored by CHUZE Fitness, Smart & Final Extra! and ALDI
- Situated at the northeast corner of Stockdale Hwy and California Ave, one of the most heavily trafficked intersections in the trade area (Approximately 80,771 CPD)
- Located in one of the main regional retail shopping corridors in Bakersfield