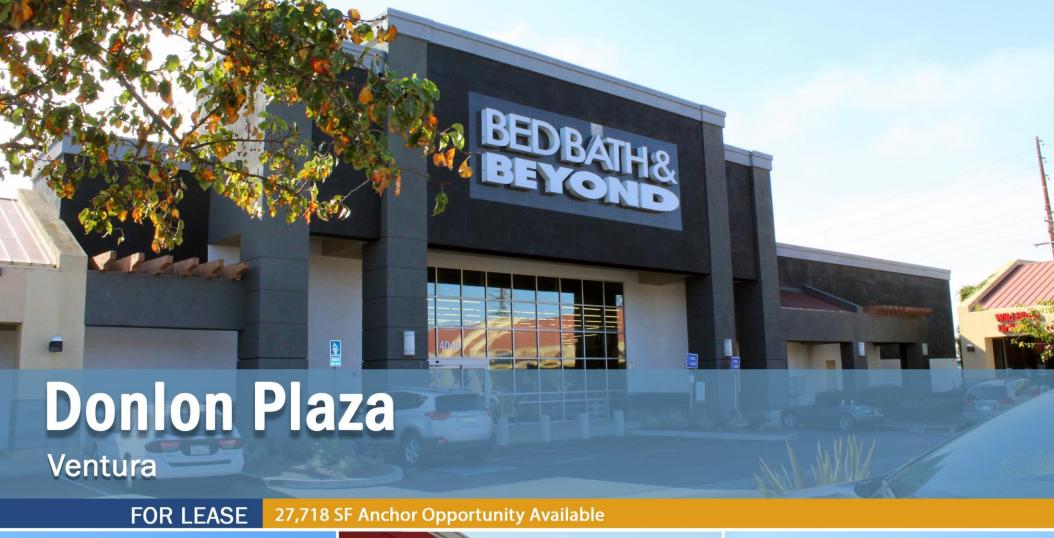

## **Property Highlights**

- 27,718 SF anchor opportunity available
- Immediately adjacent to Target and McDonald's
- Centrally located within the Ventura trade area
- Within close proximity to the 101 Freeway and the Pacific View Regional Mall