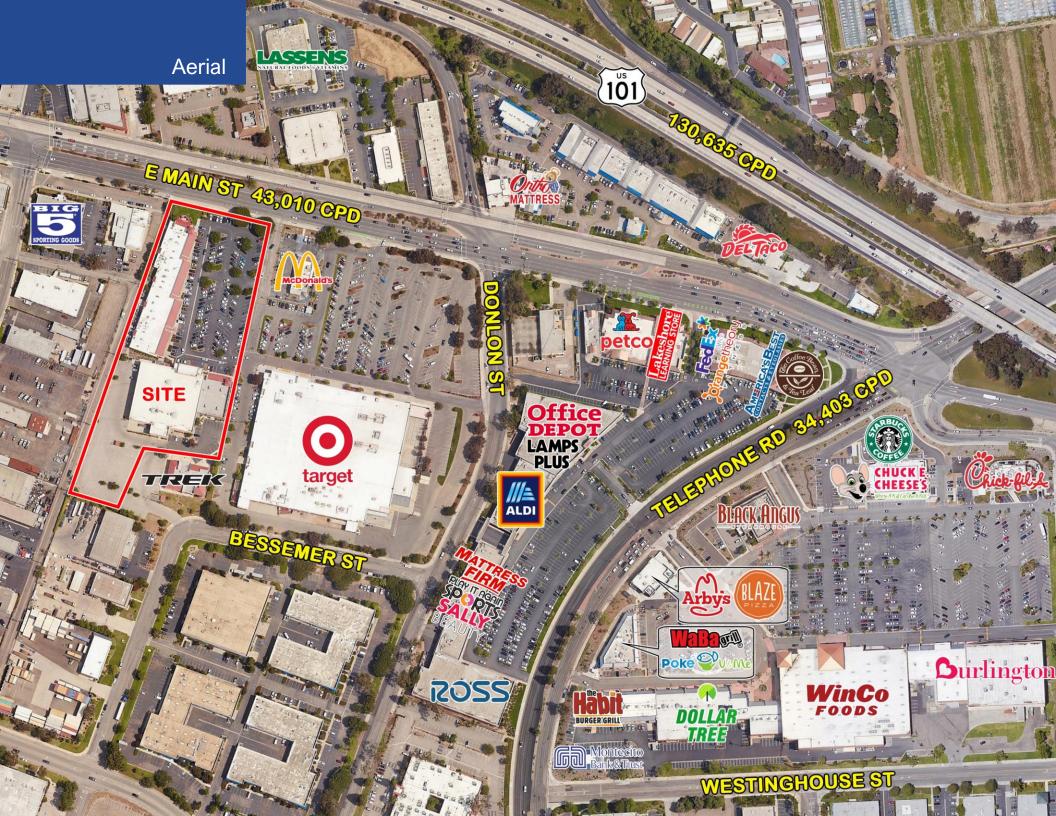

## **Property Highlights**

- 27,718 SF anchor opportunity available
- Immediately adjacent to Target and McDonald's
- Centrally located within the Ventura trade area
- Within close proximity to the 101 Freeway and the Pacific View Regional Mall