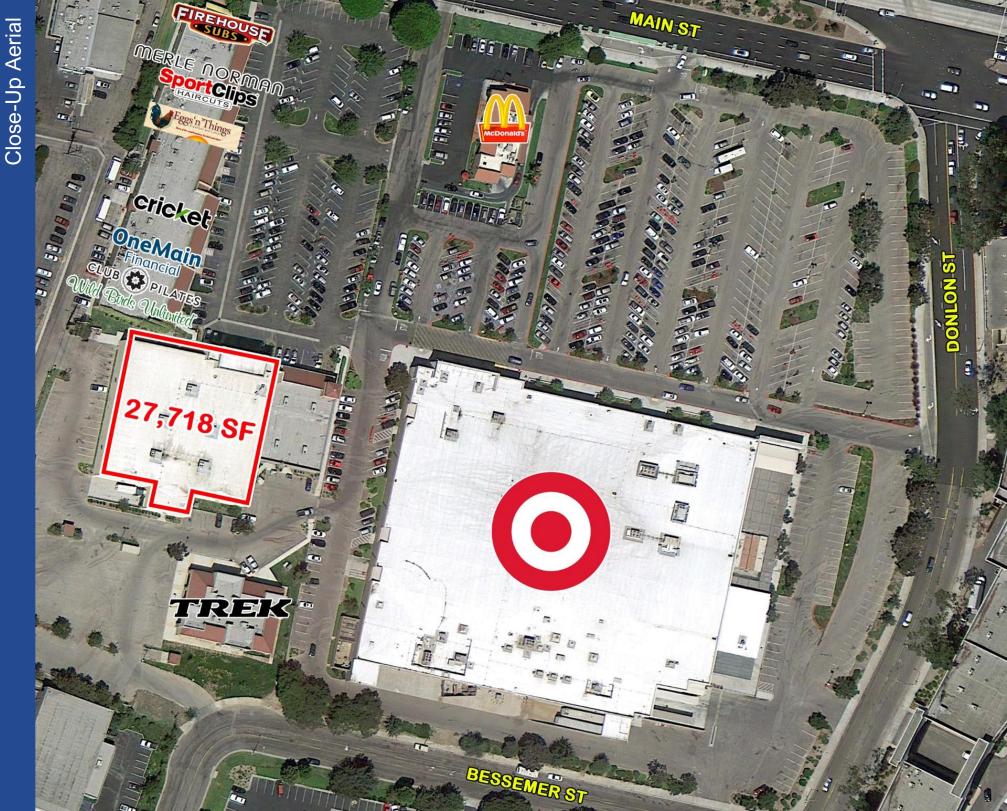

## **Property Highlights**

- 27,718 SF anchor opportunity available
- Immediately adjacent to Target and McDonald's
- Centrally located within the Ventura trade area
- Within close proximity to the 101 Freeway and the Pacific View Regional Mall