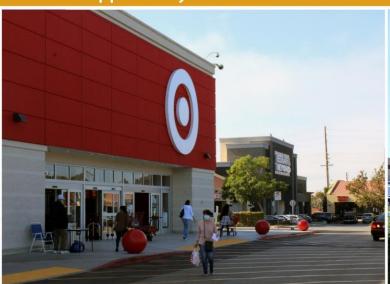

## **Property Highlights**

- 27,718 SF anchor opportunity available
- Immediately adjacent to Target and McDonald's
- Centrally located within the Ventura trade area
- Within close proximity to the 101 Freeway and the Pacific View Regional Mall