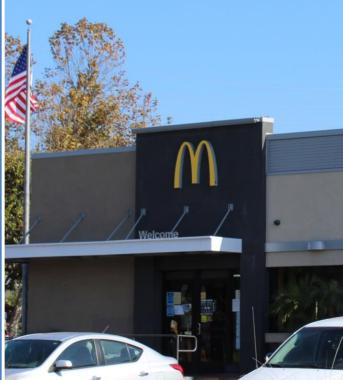

## **Property Highlights**

- 27,718 SF anchor opportunity available
- Immediately adjacent to Target and McDonald's
- Centrally located within the Ventura trade area
- Within close proximity to the 101 Freeway and the Pacific View Regional Mall