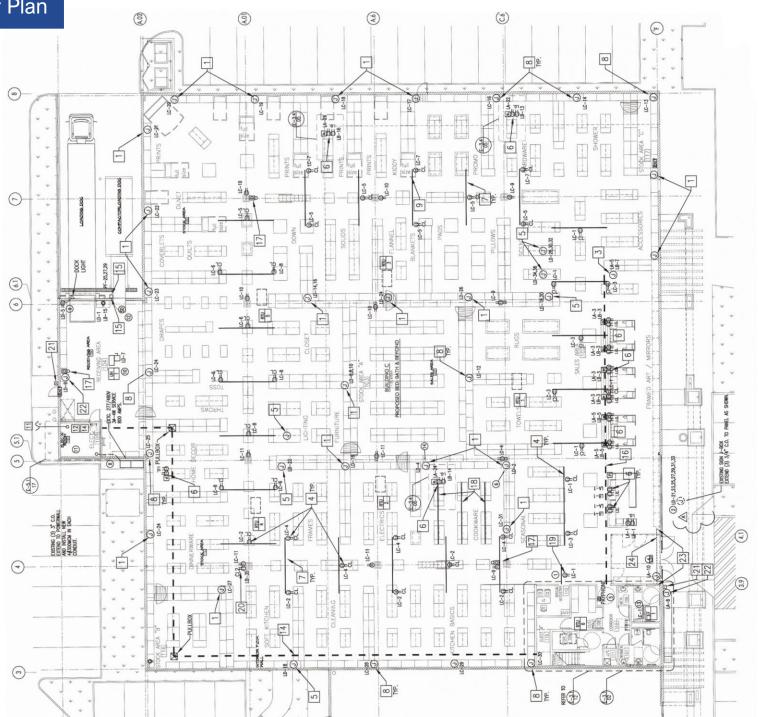

## **Property Highlights**

- 27,718 SF anchor opportunity available
- Immediately adjacent to Target and McDonald's
- Centrally located within the Ventura trade area
- Within close proximity to the 101 Freeway and the Pacific View Regional Mall