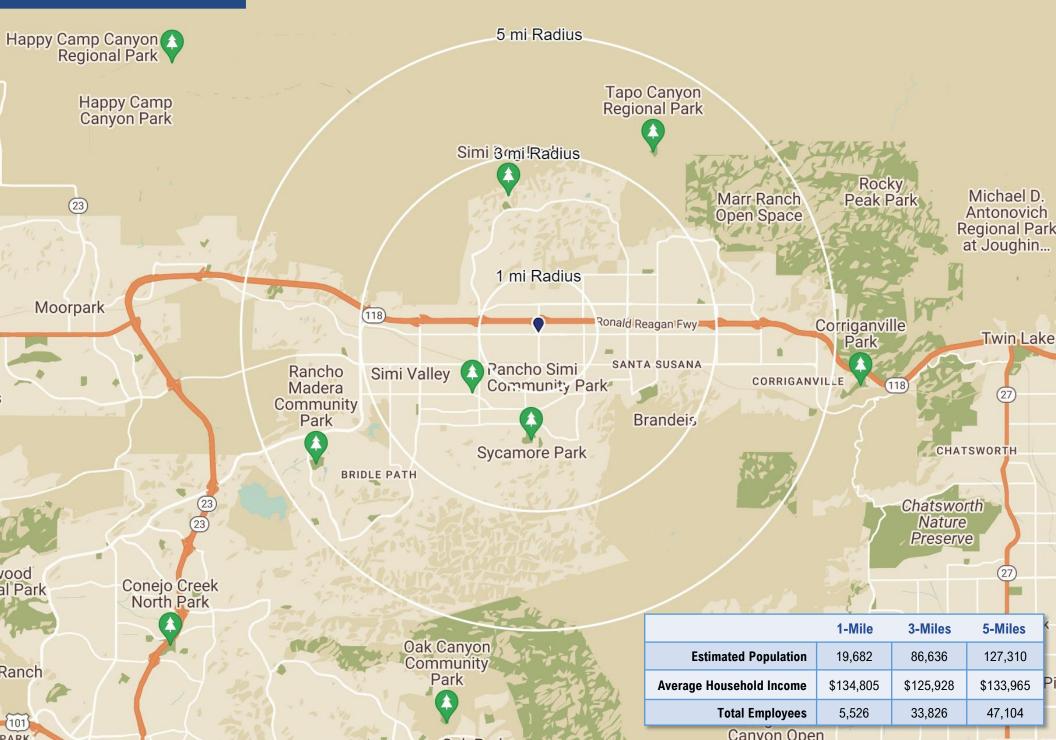

# Sycamore Square

## Simi Valley

For Lease NEC Sycamore Dr & Cochran St

1,788 SF Available





### **Property Highlights**

- 1,788 SF available
- Adjacent to 118 Freeway off-ramps & located at the best intersection in the trade area

CE'S EANDIES

OPEN

- Ample surface parking
- Traffic Counts:
  - 28,781 CPD on Sycamore at Cochran
  - 24,188 CPD on Cochran at Sycamore

#### **Co-Tenants**





Matt Haas 805.449.1804 ext. 106 mhaas@cypress.net License No. 01970296

### Trade Area Demographics





Site Plan





#### **Contact Us**

#### Matt Haas 805.449.1804 ext. 106 mhaas@cypress.net License No. 01970296

North Office 4035 E Thousand Oaks Blvd, Suite 230 Westlake Village, CA 91362



The information provided herein is intended as a general depiction of the property and is subject to change. This information has been obtained by sources deemed reliable. The information has not been independently verified and Cypress Retail Group and its agents do not warrant or represent that the information provided is accurate. Individuals are solely responsible for verifying information related to the property and its suitability for the individual's use.

#### www.cypress.net