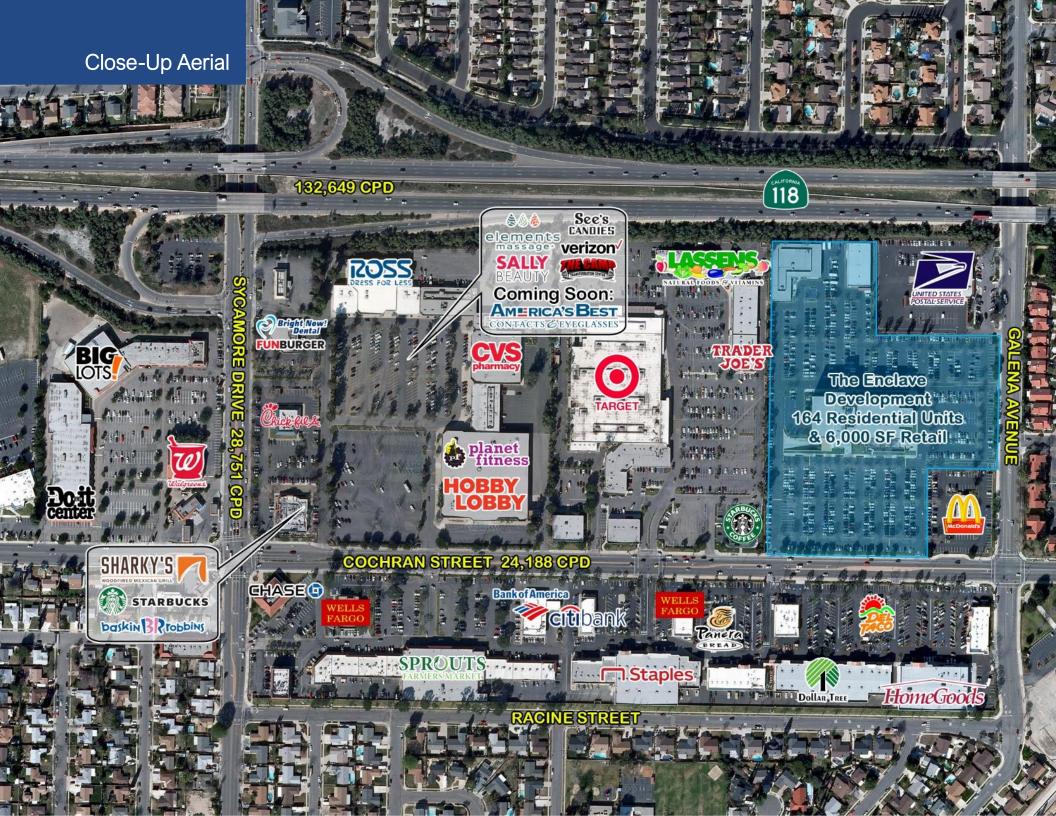

# Sycamore Square

## Simi Valley

For Lease NEC Sycamore Dr & Cochran St

1,788 SF Available





### **Property Highlights**

- 1,788 SF available
- Adjacent to 118 Freeway off-ramps & located at the best intersection in the trade area

CE'S EANDIES

OPEN

- Ample surface parking
- Traffic Counts:
  - 28,781 CPD on Sycamore at Cochran
  - 24,188 CPD on Cochran at Sycamore

#### **Co-Tenants**





Matt Haas 805.449.1804 ext. 106 mhaas@cypress.net License No. 01970296

### Trade Area Demographics





Site Plan





#### **Contact Us**

#### Matt Haas 805.449.1804 ext. 106 mhaas@cypress.net License No. 01970296

North Office 4035 E Thousand Oaks Blvd, Suite 230 Westlake Village, CA 91362



The information provided herein is intended as a general depiction of the property and is subject to change. This information has been obtained by sources deemed reliable. The information has not been independently verified and Cypress Retail Group and its agents do not warrant or represent that the information provided is accurate. Individuals are solely responsible for verifying information related to the property and its suitability for the individual's use.

#### www.cypress.net