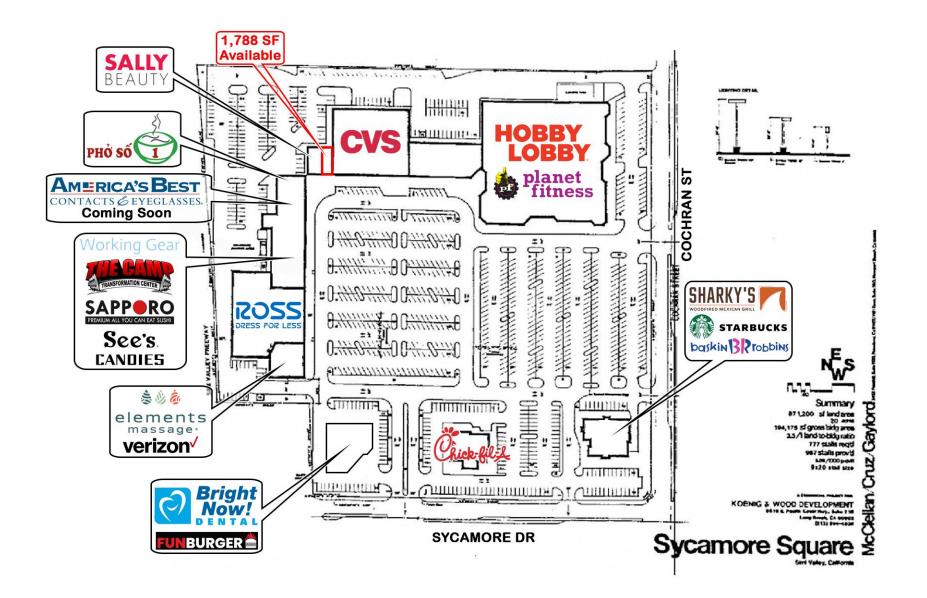

# Sycamore Square

## Simi Valley

For Lease NEC Sycamore Dr & Cochran St

1,788 SF Available

### **Property Highlights**

- 1,788 SF available
- Adjacent to 118 Freeway off-ramps & located at the best intersection in the trade area

CE'S EANDIES

OPEN

- Ample surface parking
- Traffic Counts:
  - 28,781 CPD on Sycamore at Cochran
  - 24,188 CPD on Cochran at Sycamore

#### **Co-Tenants**

Matt Haas 805.449.1804 ext. 106 mhaas@cypress.net License No. 01970296

### Trade Area Demographics

Site Plan