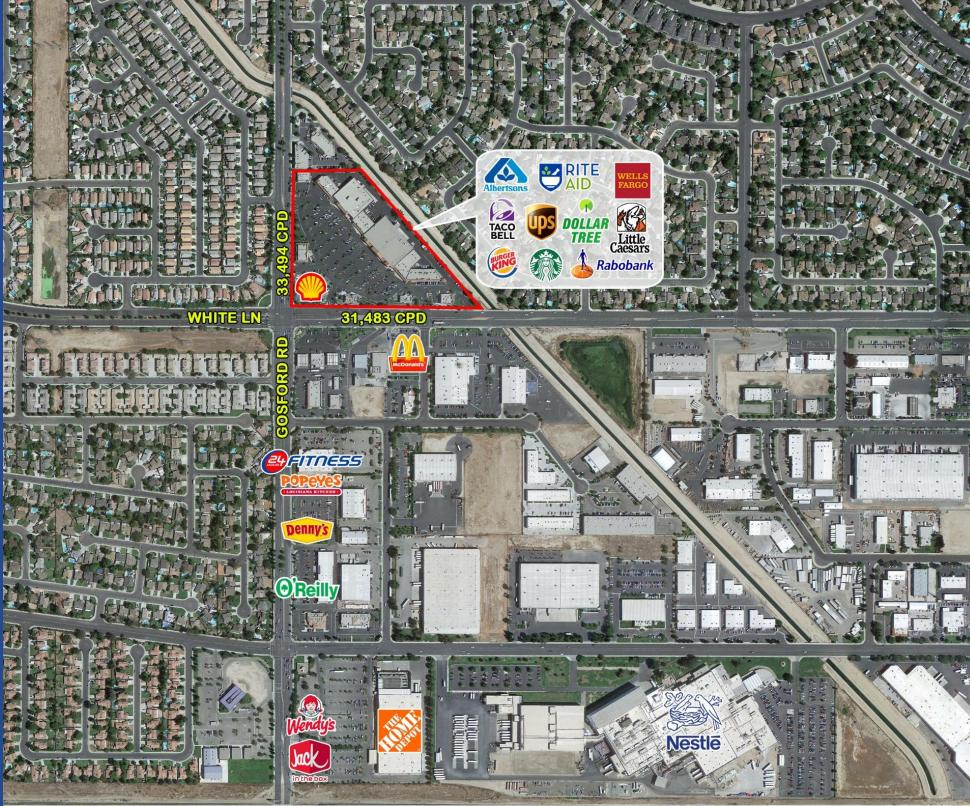

# **Property Highlights**

- 900 SF available in Albertsons & Rite Aid anchored shopping center
- Centrally located intersection
- Ample surface parking with 658 stalls in the center
- Situated at one of the most heavily trafficked intersections in the trade area (Approximately 65,000 CPD at Gosford Rd & White Ln)

## Co-Tenants