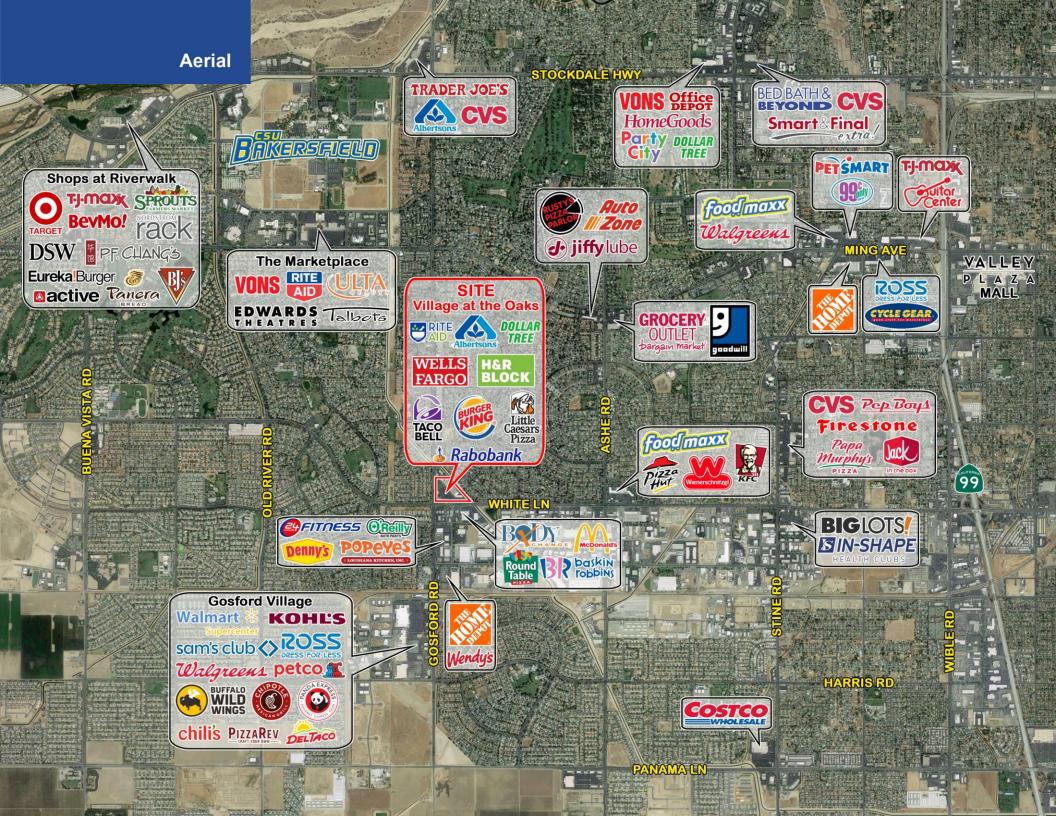

# **Property Highlights**

- 900 SF available in Albertsons & Rite Aid anchored shopping center
- Centrally located intersection
- Ample surface parking with 658 stalls in the center
- Situated at one of the most heavily trafficked intersections in the trade area (Approximately 65,000 CPD at Gosford Rd & White Ln)

## Co-Tenants