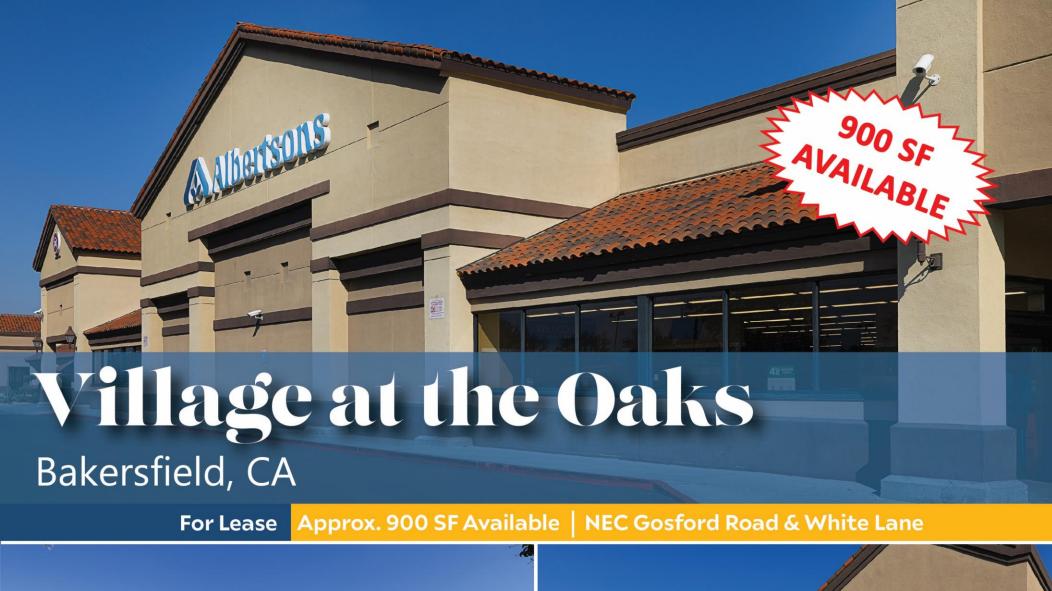

# **Property Highlights**

- 900 SF available in Albertsons & Rite Aid anchored shopping center
- Centrally located intersection
- Ample surface parking with 658 stalls in the center
- Situated at one of the most heavily trafficked intersections in the trade area (Approximately 65,000 CPD at Gosford Rd & White Ln)