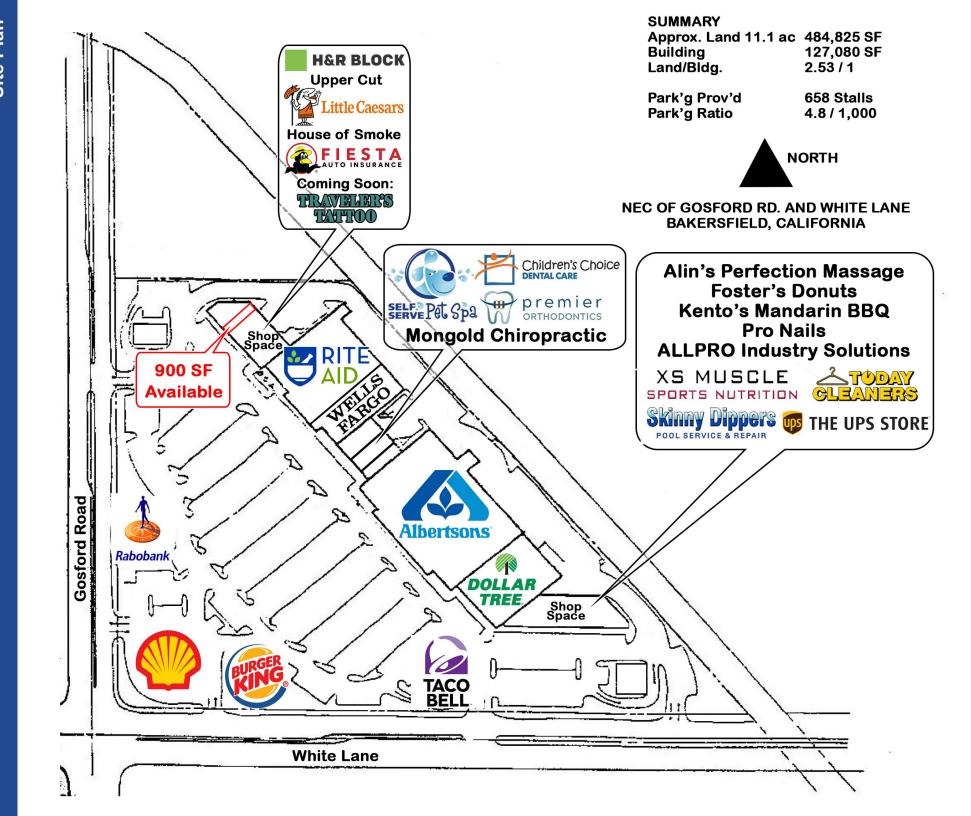

# **Property Highlights**

- 900 SF available in Albertsons & Rite Aid anchored shopping center
- Centrally located intersection
- Ample surface parking with 658 stalls in the center
- Situated at one of the most heavily trafficked intersections in the trade area (Approximately 65,000 CPD at Gosford Rd & White Ln)

## Co-Tenants