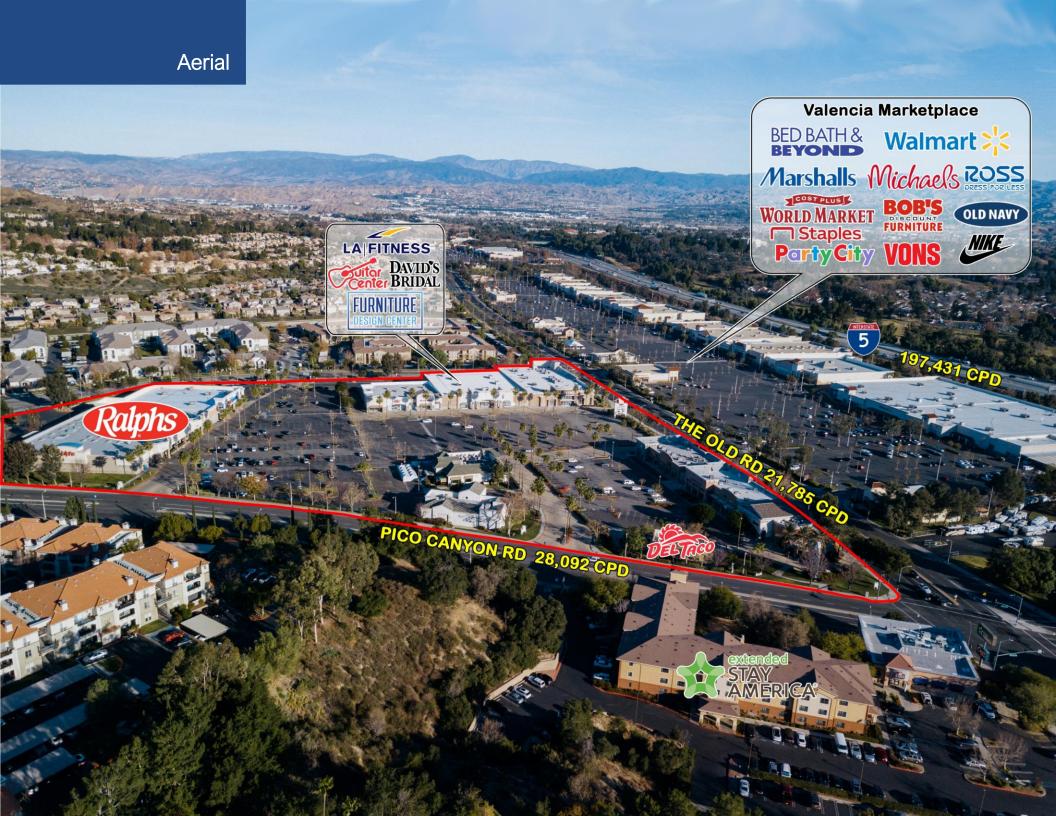

## Trade Aerial

## **Property Highlights**

- Off the 5 Freeway at Lyons Ave
- NWC of Pico Canyon Rd & The Old Rd, directly across the street from the Valencia Marketplace
- Anchors include LA Fitness, Ralphs & **PetSmart**
- Over 49.877 CPD at the intersection