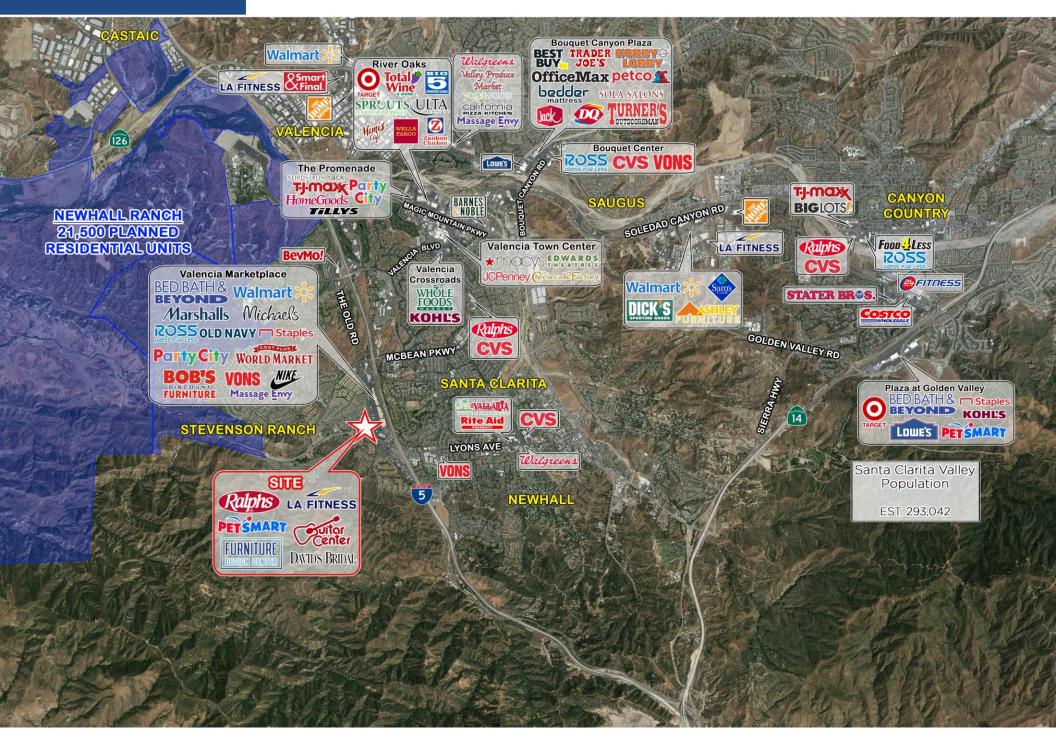

## **Property Highlights**

- Off the 5 Freeway at Lyons Ave
- NWC of Pico Canyon Rd & The Old Rd, directly across the street from the Valencia Marketplace
- Anchors include LA Fitness, Ralphs & **PetSmart**
- Over 49.877 CPD at the intersection