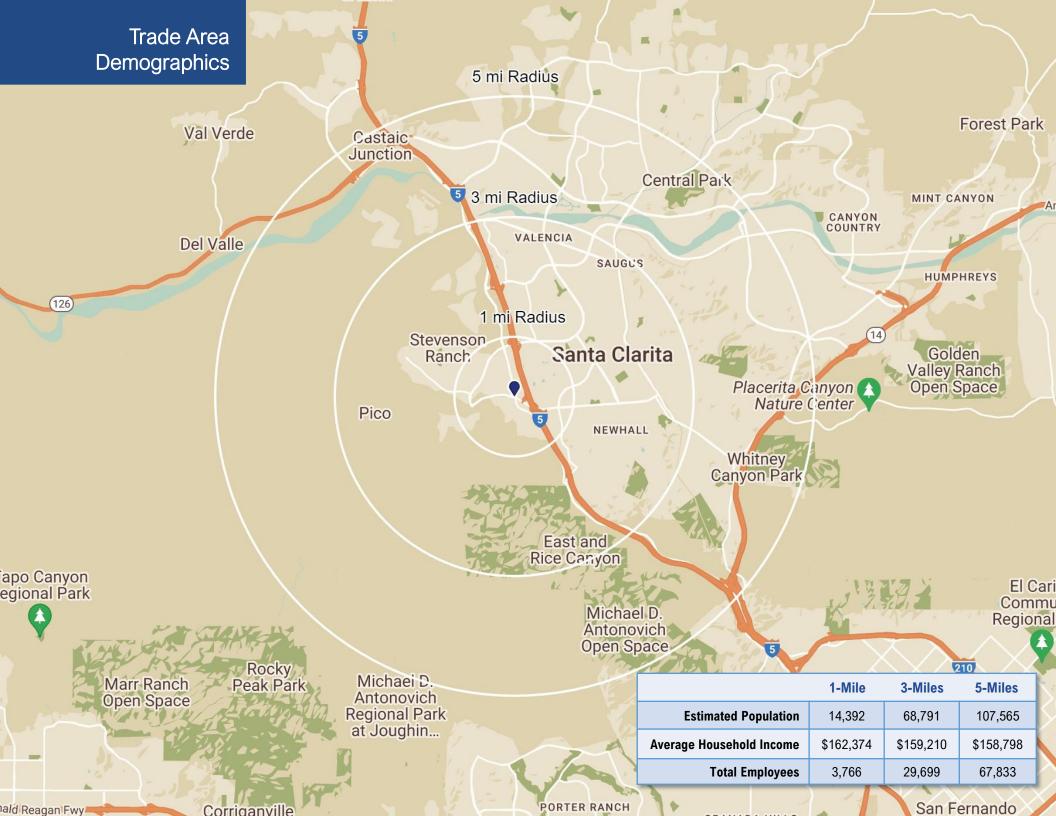

## **Property Highlights**

- Off the 5 Freeway at Lyons Ave
- NWC of Pico Canyon Rd & The Old Rd, directly across the street from the Valencia Marketplace
- Anchors include LA Fitness, Ralphs & **PetSmart**
- Over 49.877 CPD at the intersection