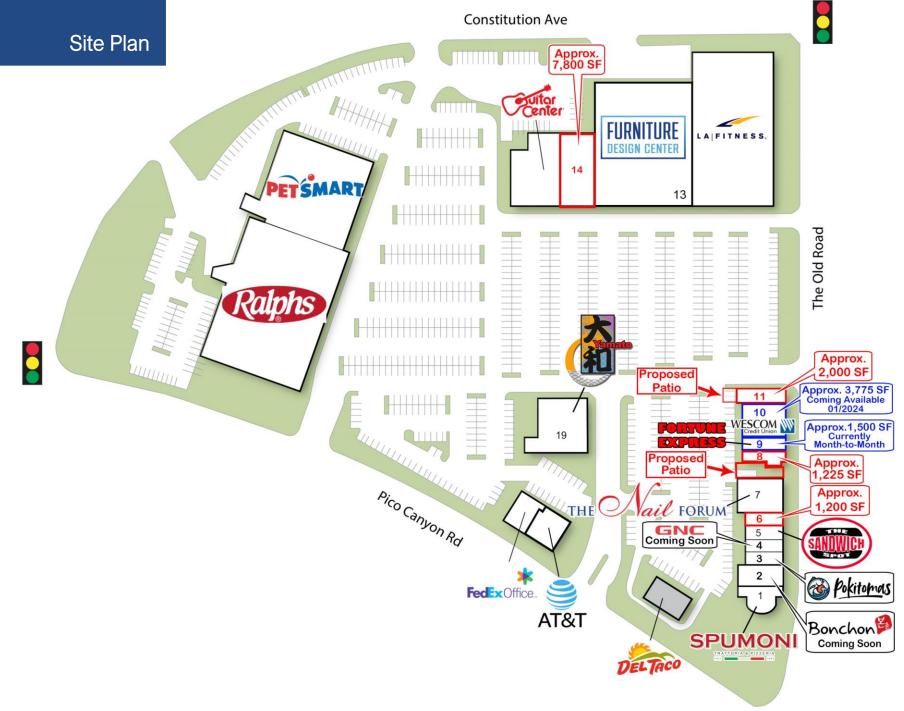

## Units Available

Space 6: 1,200 SF Retail/Restaurant Space 8: 1,225 SF Retail/Restaurant Space 11: 2,000 SF Retail/Restaurant

Space 14: 7,800 SF Retail

#### Future Opportunities

Space 9: 1,500 SF existing Restaurant currently on month-to-month

Space 10: 3,775 SF Retail coming

available 01/2024