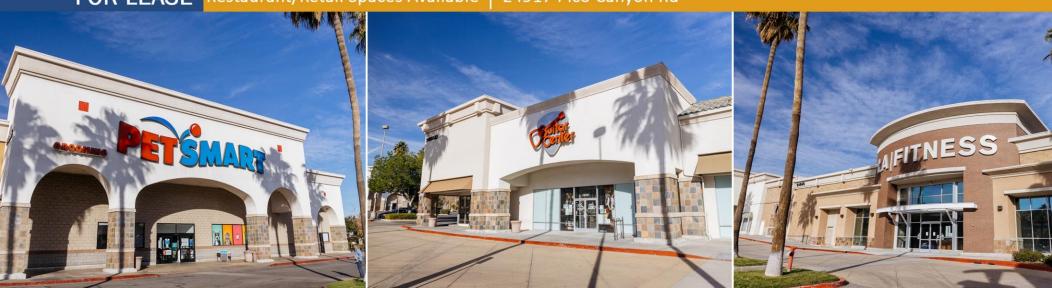

## Units Available

Space 6: 1,200 SF Retail/Restaurant Space 8: 1,225 SF Retail/Restaurant Space 11: 2,000 SF Retail/Restaurant

Space 14: 7,800 SF Retail

#### Future Opportunities

Space 9: 1,500 SF existing Restaurant currently on month-to-month

Space 10: 3,775 SF Retail coming

available 01/2024

## **Property Highlights**

- Off the 5 Freeway at Lyons Ave
- NWC of Pico Canyon Rd & The Old Rd, directly across the street from the Valencia Marketplace
- Anchors include LA Fitness, Ralphs & **PetSmart**
- Over 49.877 CPD at the intersection