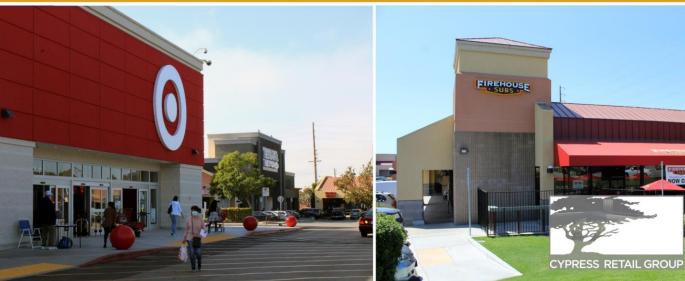

## **Property Highlights**

- 4,380 SF endcap unit available (potential for up to 7,380 SF)
- 750 SF 3,000 SF in-line space available
- Immediately adjacent to Target and McDonald's
- Centrally located within the Ventura trade area
- Within close proximity to the 101 Freeway and the Pacific View Regional Mall