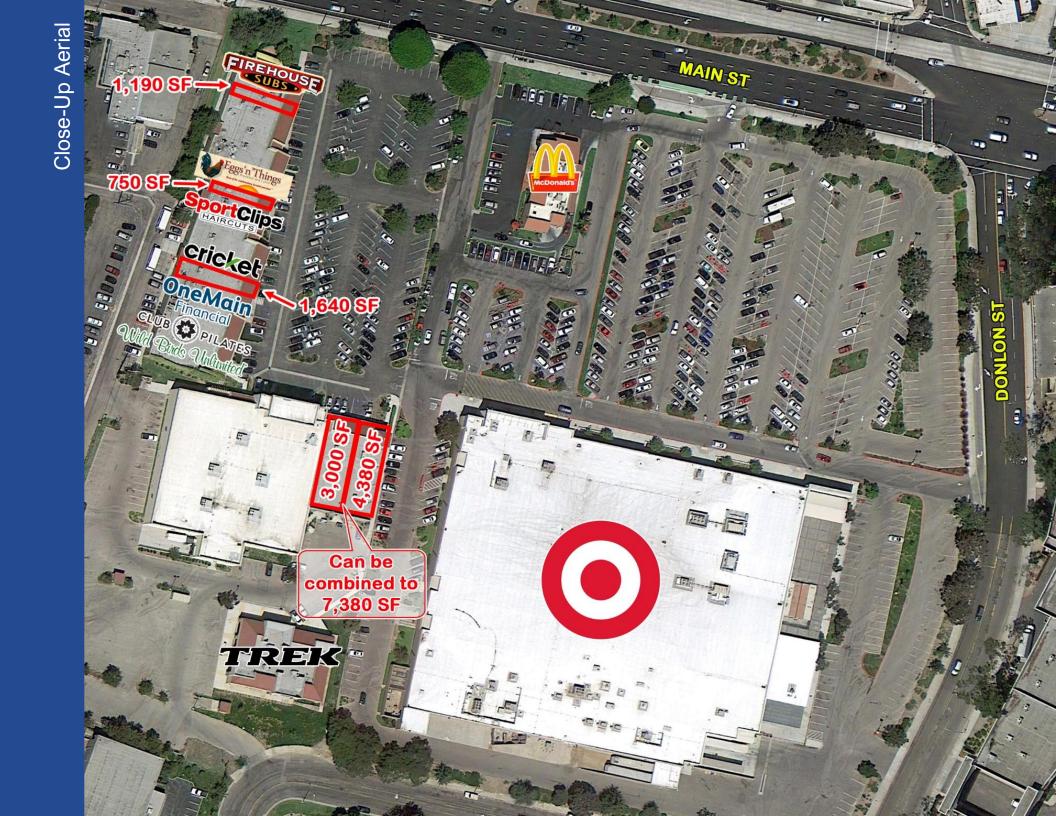

## **Property Highlights**

- 4,380 SF endcap unit available (potential for up to 7,380 SF)
- 750 SF 3,000 SF in-line space available
- Immediately adjacent to Target and McDonald's
- Centrally located within the Ventura trade area
- Within close proximity to the 101 Freeway and the Pacific View Regional Mall