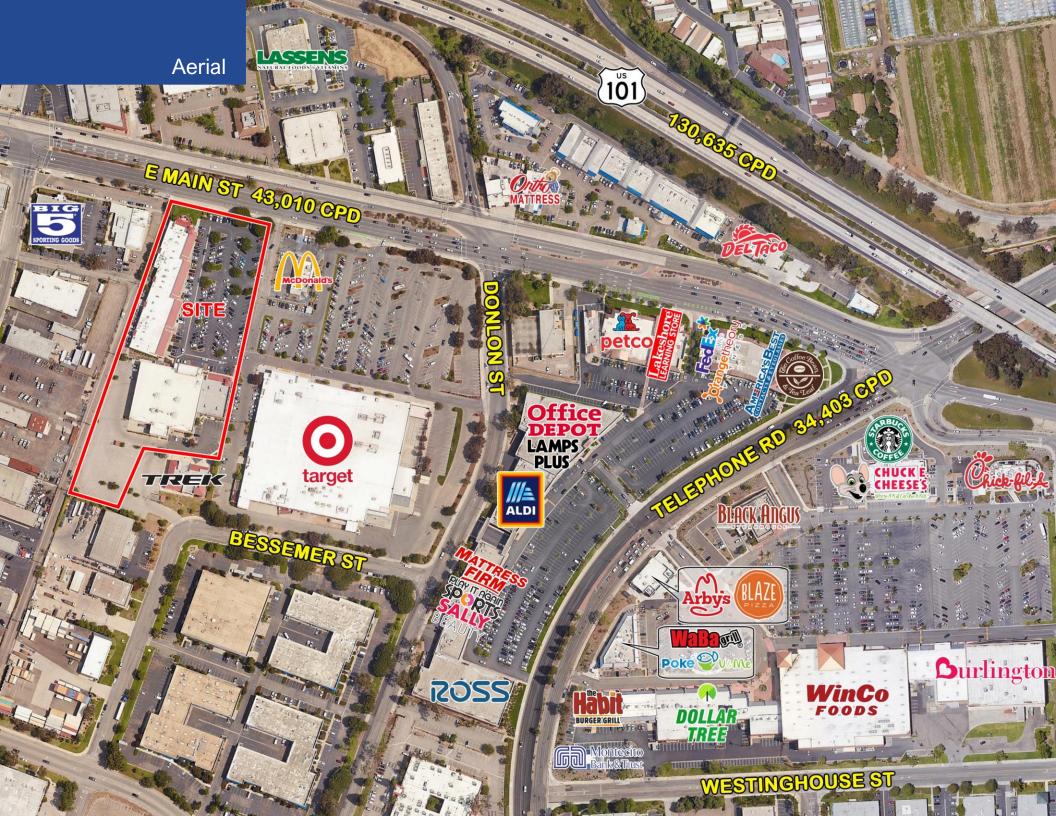

## **Property Highlights**

- 4,380 SF endcap unit available (potential for up to 7,380 SF)
- 750 SF 3,000 SF in-line space available
- Immediately adjacent to Target and McDonald's
- Centrally located within the Ventura trade area
- Within close proximity to the 101 Freeway and the Pacific View Regional Mall