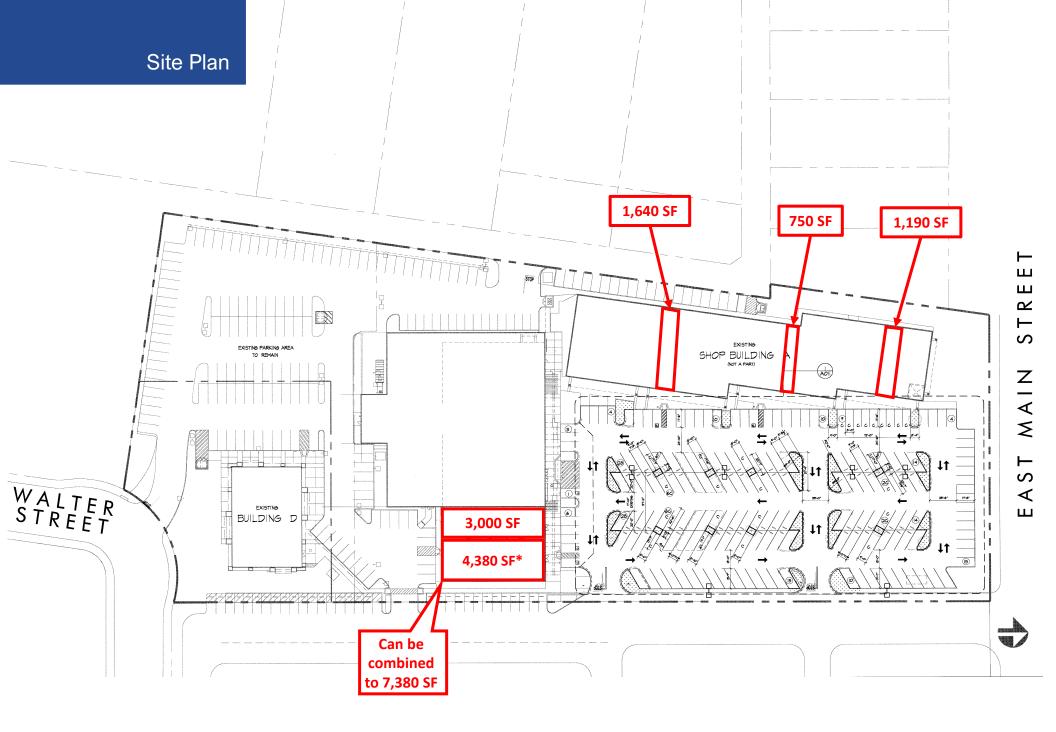

## **Property Highlights**

- 4,380 SF endcap unit available (potential for up to 7,380 SF)
- 750 SF 3,000 SF in-line space available
- Immediately adjacent to Target and McDonald's
- Centrally located within the Ventura trade area
- Within close proximity to the 101 Freeway and the Pacific View Regional Mall