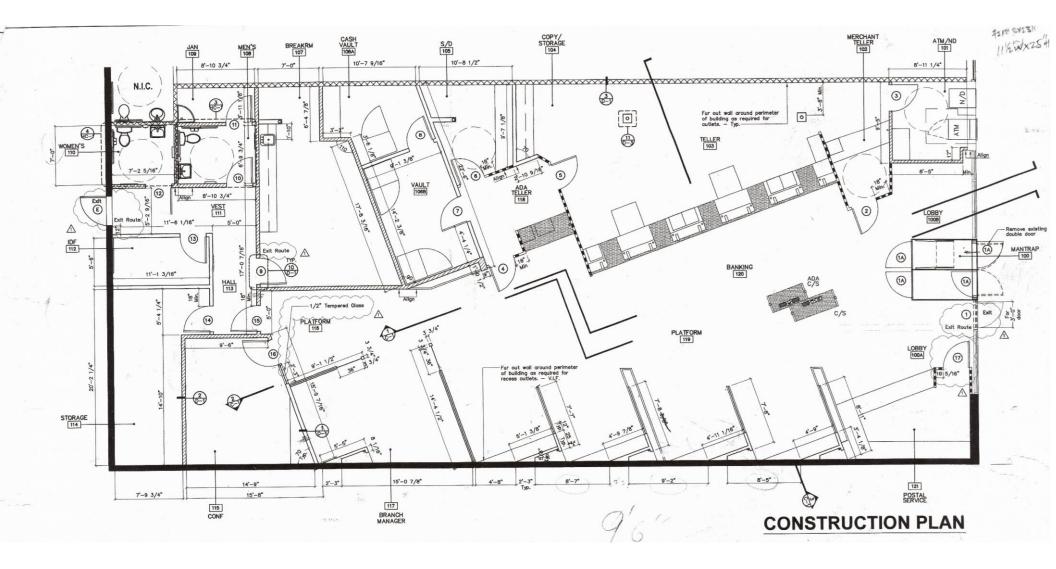

License No. 01970296

License No. 01919161

License No. 00870324

CYPRESS RETAIL GROUP

4,380 SF Floor Plan