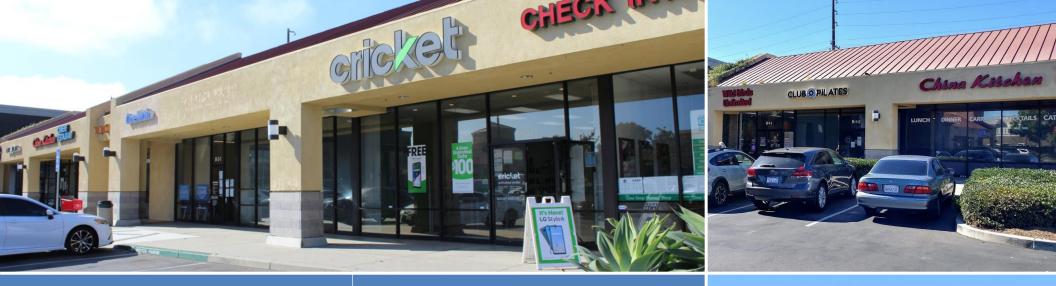

## **Property Highlights**

- 4,380 SF endcap unit available (potential for up to 7,380 SF)
- 750 SF 3,000 SF in-line space available
- Immediately adjacent to Target and McDonald's
- Centrally located within the Ventura trade area
- Within close proximity to the 101 Freeway and the Pacific View Regional Mall