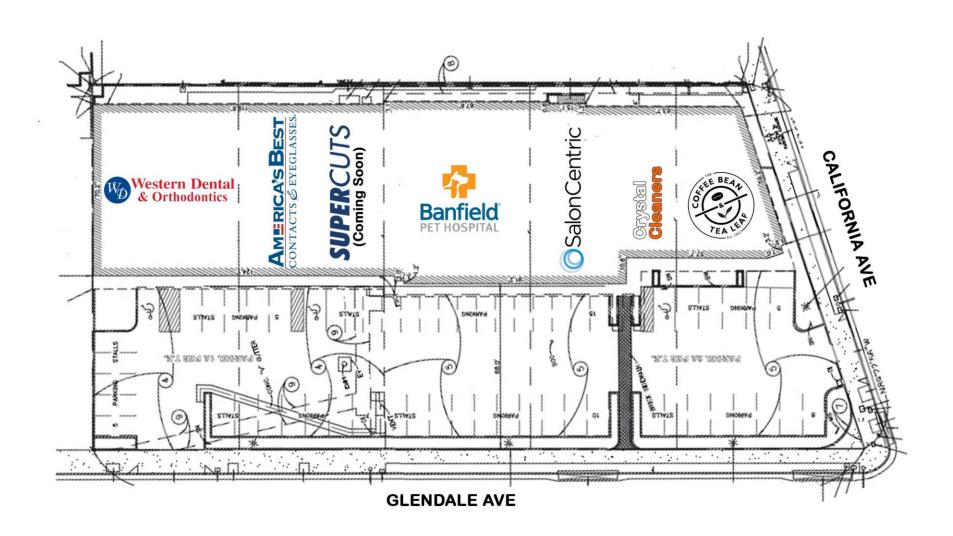

Co-Tenants

Banfield PET HOSPITAL

**Matt Haas** 805.449.1804 ext. 106 mhaas@cypress.net License No. 01970296 **Area Retailers** 