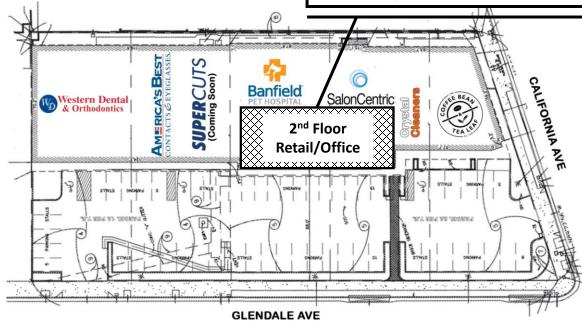

- 2.340 SF second-floor retail/office unit for lease
- Located across the street from the Glendale Fashion Center and Whole Foods
- Over 45,000 CPD at the intersection of Glendale Ave & California Ave

## Site Plan Second Floor