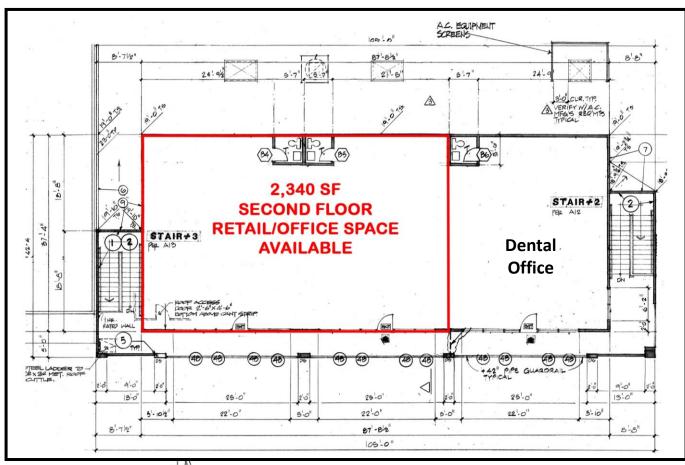

- 2.340 SF second-floor retail/office unit for lease
- Located across the street from the Glendale Fashion Center and Whole Foods
- Over 45,000 CPD at the intersection of Glendale Ave & California Ave

## Site Plan Second Floor