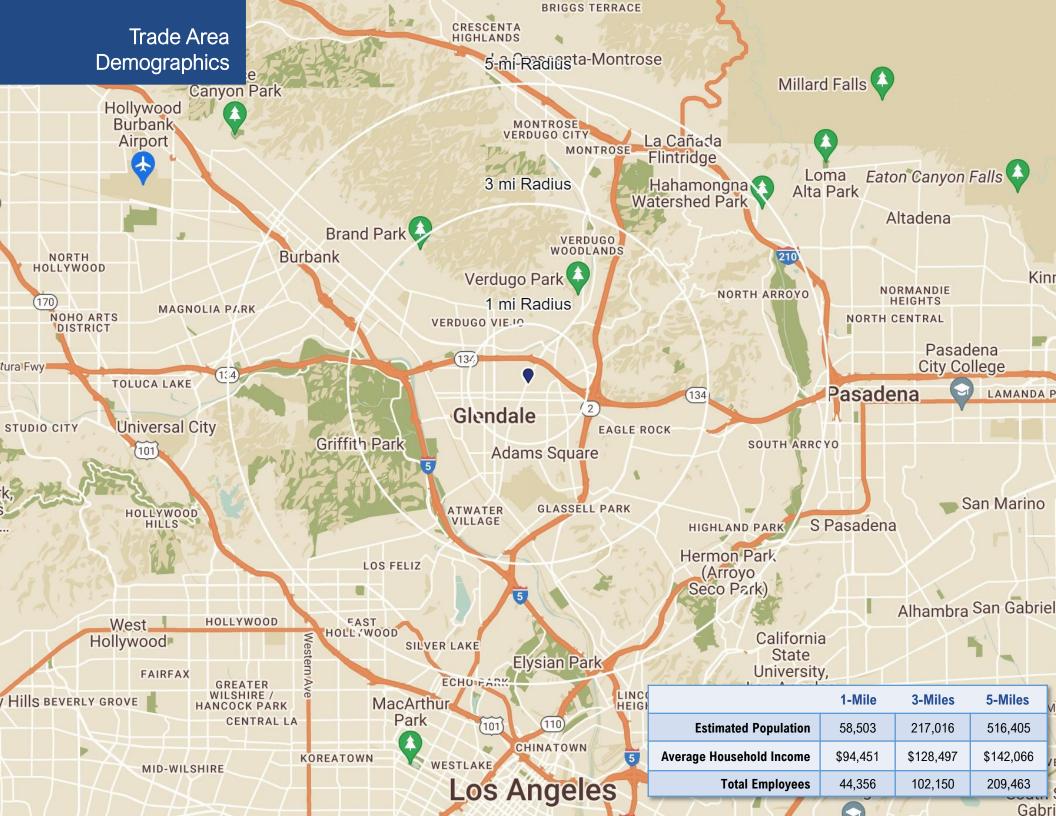

- 2.340 SF second-floor retail/office unit for lease
- Located across the street from the Glendale Fashion Center and Whole Foods
- Over 45,000 CPD at the intersection of Glendale Ave & California Ave