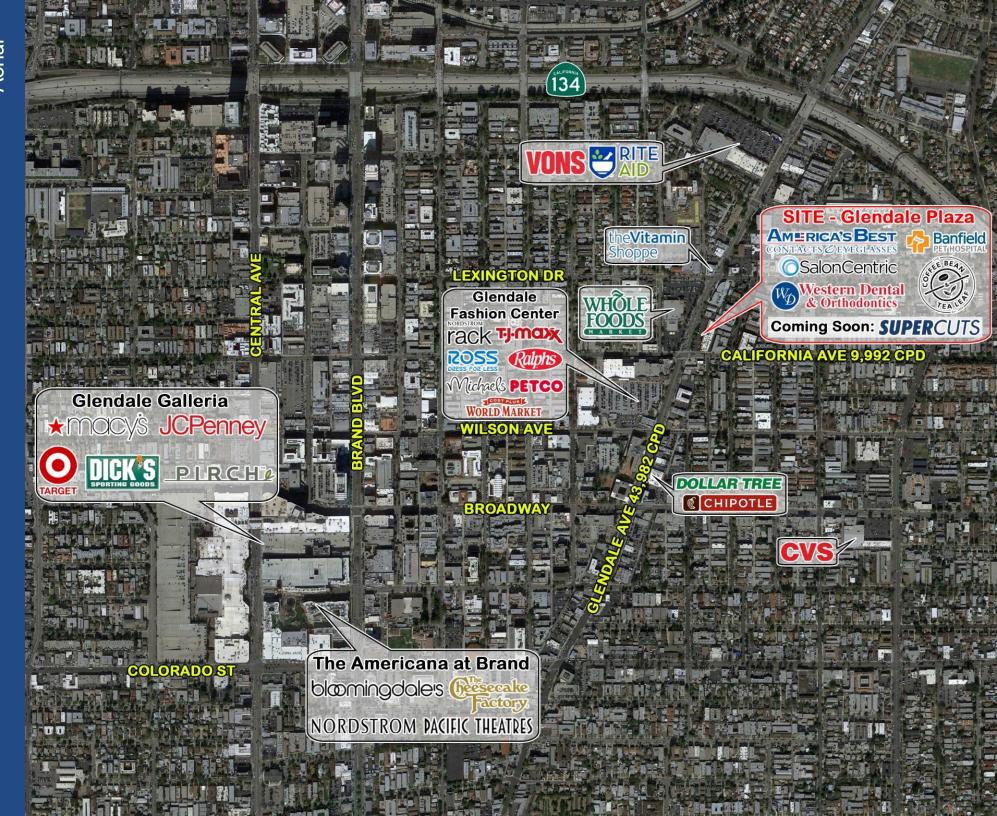

- 2.340 SF second-floor retail/office unit for lease
- Located across the street from the Glendale Fashion Center and Whole Foods
- Over 45,000 CPD at the intersection of Glendale Ave & California Ave

Co-Tenants

Banfield PET HOSPITAL

**Matt Haas** 805.449.1804 ext. 106 mhaas@cypress.net License No. 01970296 **Area Retailers** 