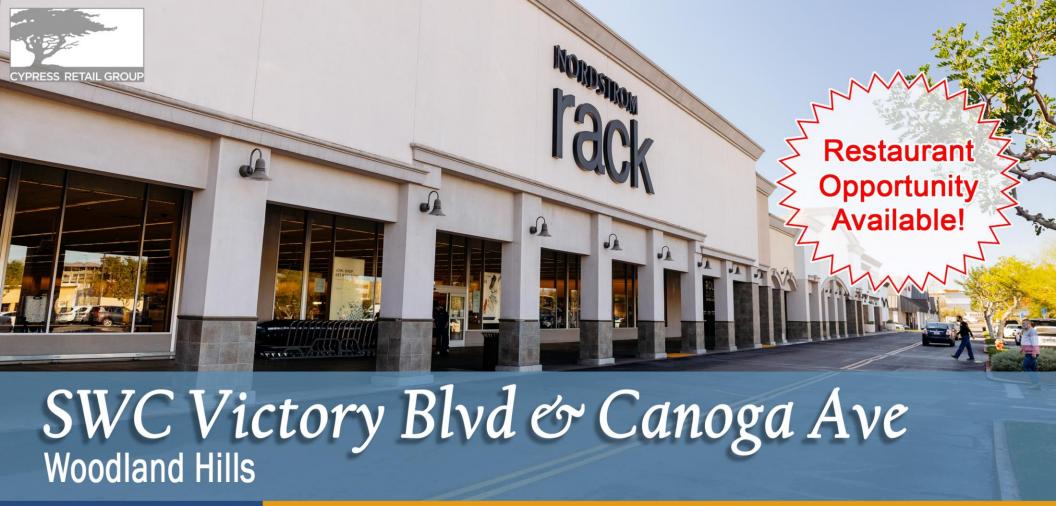

FOR LEASE

1,400 SF Restaurant Opportunity in "A" Trade Area & Center

## **Property Highlights**

- 1,400 SF Restaurant Space Available
- "A" trade area & center
- 200,000 SF Shopping Center anchored by Nordstrom Rack and Bloomingdale's The Outlet Store
- Across the street from the Westfield Topanga Mall, Village at Topanga and Costco
- Ample surface parking
- Traffic Counts:

Victory Blvd @ Canoga Ave: 34,871 CPD Canoga Ave @ Victory Blvd: 35,683 CPD

**Area Retailers** 

**Matt Haas** 805.449.1804 ext. 106 mhaas@cypress.net License No. 01970296 **Bob Haas** 805.449.1804 ext. 103 rhaas@cypress.net License No. 00870324