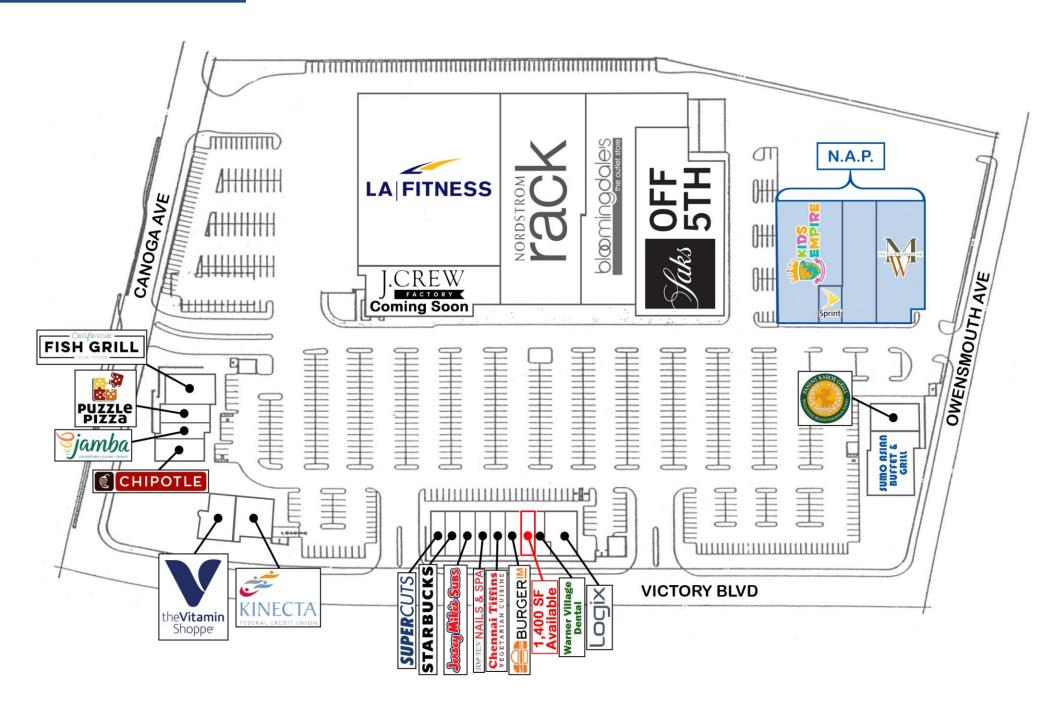

## **Property Highlights**

- 1,400 SF Restaurant Space Available
- "A" trade area & center
- 200,000 SF Shopping Center anchored by Nordstrom Rack and Bloomingdale's The Outlet Store
- Across the street from the Westfield Topanga Mall, Village at Topanga and Costco
- Ample surface parking
- Traffic Counts: