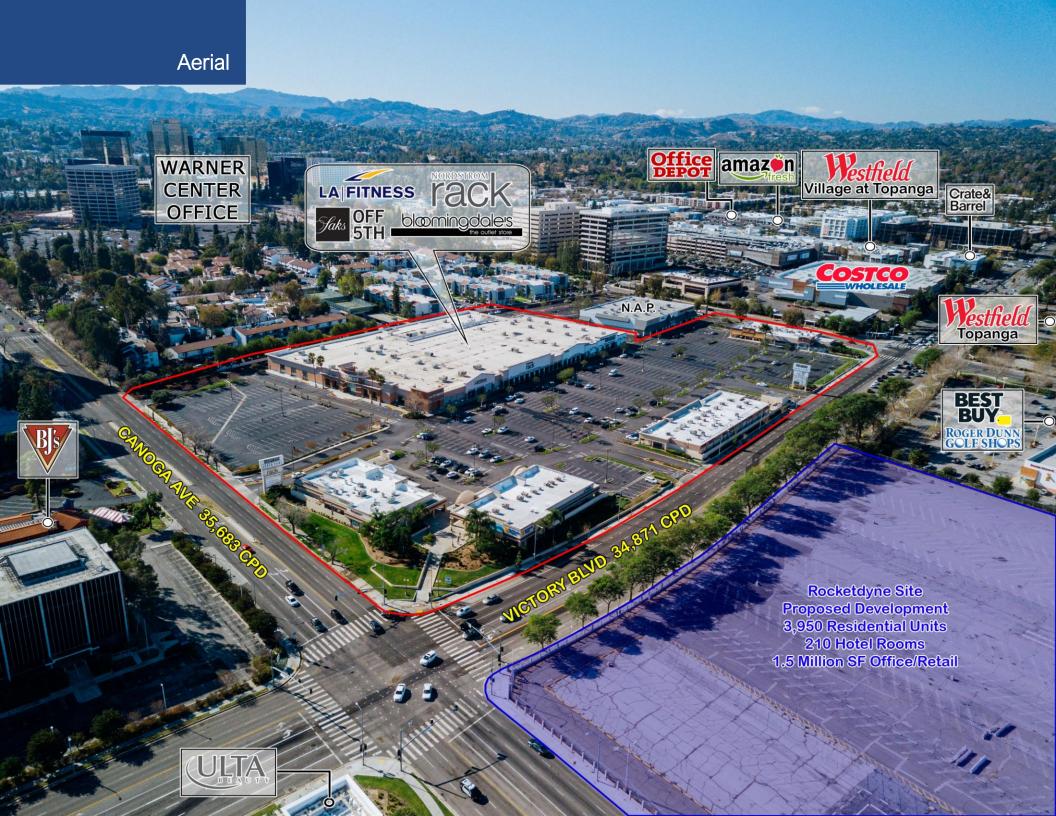

## **Property Highlights**

- 1,400 SF Restaurant Space Available
- "A" trade area & center
- 200,000 SF Shopping Center anchored by Nordstrom Rack and Bloomingdale's The Outlet Store
- Across the street from the Westfield Topanga Mall, Village at Topanga and Costco
- Ample surface parking
- Traffic Counts:

Victory Blvd @ Canoga Ave: 34,871 CPD Canoga Ave @ Victory Blvd: 35,683 CPD

**Area Retailers** 

**Matt Haas** 805.449.1804 ext. 106 mhaas@cypress.net License No. 01970296 **Bob Haas** 805.449.1804 ext. 103 rhaas@cypress.net License No. 00870324