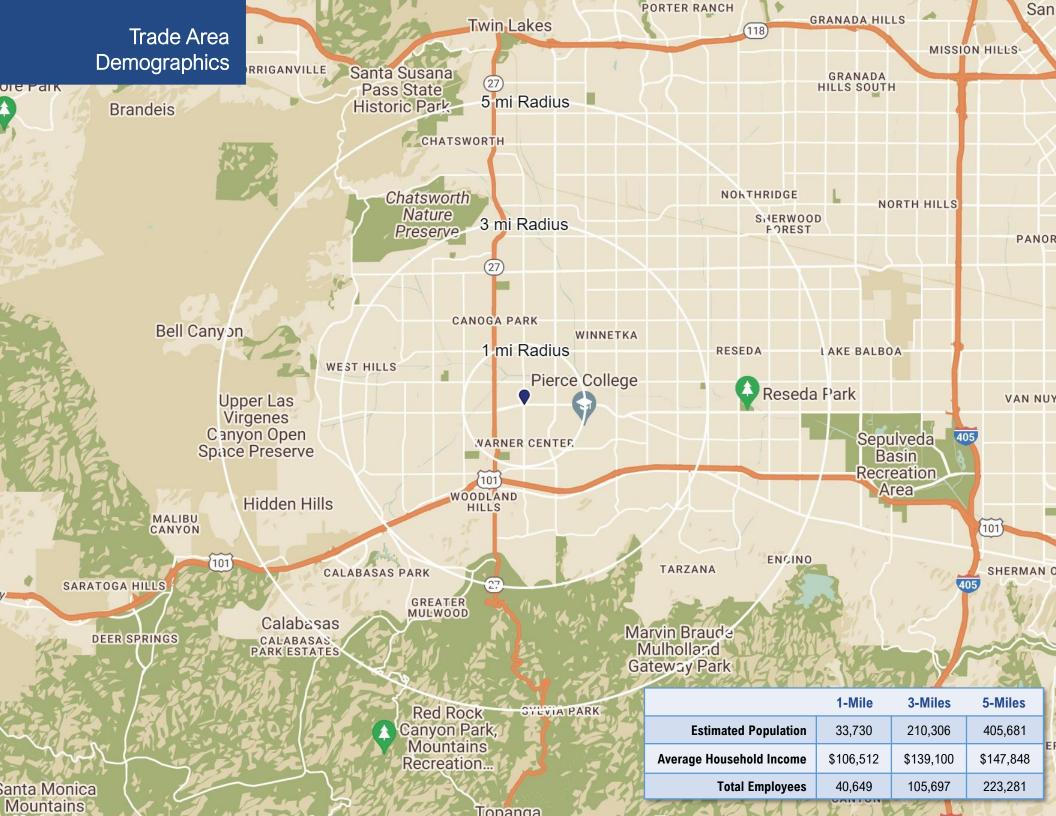

## **Property Highlights**

- 1,400 SF Restaurant Space Available
- "A" trade area & center
- 200,000 SF Shopping Center anchored by Nordstrom Rack and Bloomingdale's The Outlet Store
- Across the street from the Westfield Topanga Mall, Village at Topanga and Costco
- Ample surface parking
- Traffic Counts:

Victory Blvd @ Canoga Ave: 34,871 CPD Canoga Ave @ Victory Blvd: 35,683 CPD

**Area Retailers** 

**Matt Haas** 805.449.1804 ext. 106 mhaas@cypress.net License No. 01970296 **Bob Haas** 805.449.1804 ext. 103 rhaas@cypress.net License No. 00870324