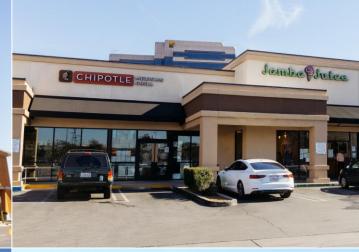

FOR LEASE

1,400 SF Restaurant Opportunity in "A" Trade Area & Center

## **Property Highlights**

- 1,400 SF Restaurant Space Available
- "A" trade area & center
- 200,000 SF Shopping Center anchored by Nordstrom Rack and Bloomingdale's The Outlet Store
- Across the street from the Westfield Topanga Mall, Village at Topanga and Costco
- Ample surface parking
- Traffic Counts: