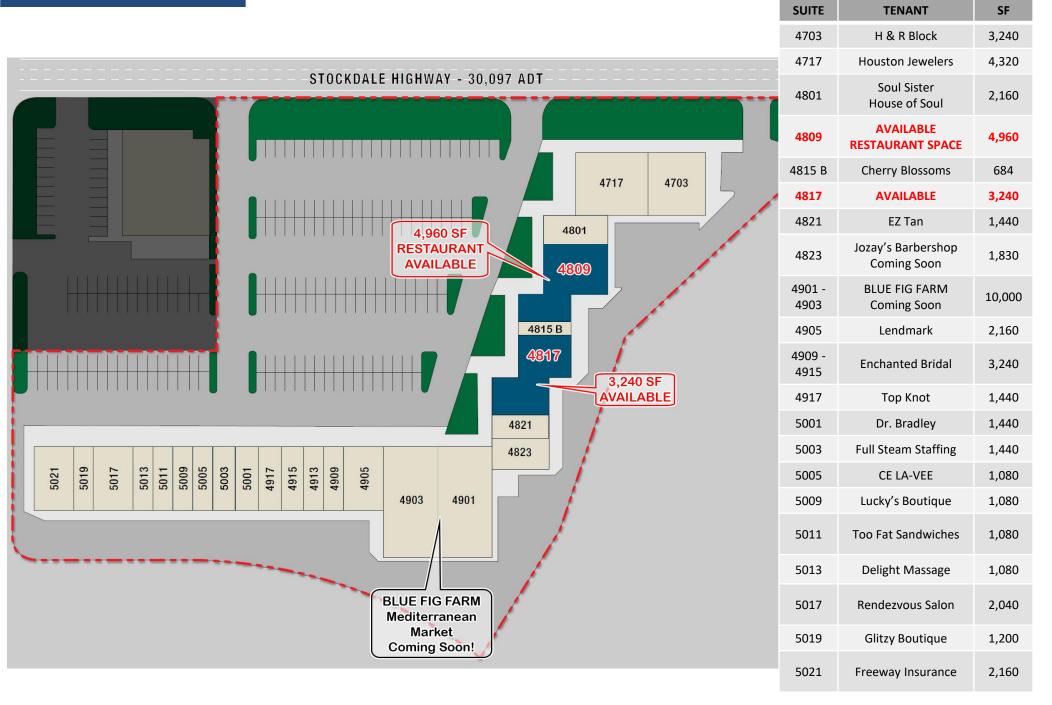

# Stockdale Fashion Plaza Bakersfield

FOR LEASE 4,960 SF Restaurant Space & 3,240 SF Retail/Office Space

# **PROPERTY HIGHLIGHTS**

- Well-located shopping center under new ownership
- 4,960 SF restaurant space & 3,240 SF retail/office space available
- Situated just east of the intersection of Stockdale Hwy and California Ave, one of the most heavily trafficked intersections in the trade area
- Across the street from Stockdale Plaza, anchored by CHUZE Fitness, Smart & Final Extra, CVS & ALDI Market
- Located in one of the main regional retail shopping corridors in Bakersfield
- BLUE FIG FARM Mediterranean Market & Jozay's Barbershop coming soon

## **Surrounding Retailers**

CYPRESS RETAIL GROUP

Matt Haas 805.449.1804 ext. 106 mhaas@cypress.net License No. 01970296 Bob Haas 805.449.1804 ext. 103 rhaas@cypress.net License No. 00870324

Site Plan