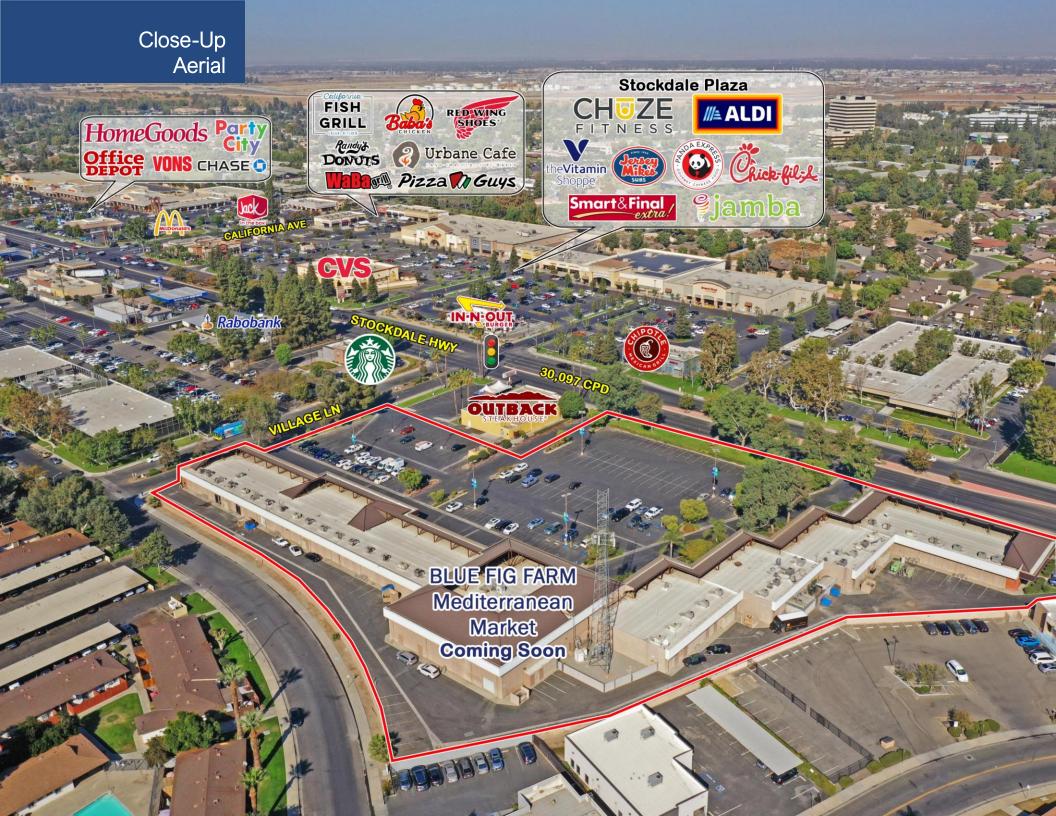

# **PROPERTY HIGHLIGHTS**

- Well-located shopping center under new ownership
- 4,960 SF restaurant space & 3,240 SF retail/office space available
- Situated just east of the intersection of Stockdale Hwy and California Ave, one of the most heavily trafficked intersections in the trade area
- Across the street from Stockdale Plaza, anchored by CHUZE Fitness, Smart & Final Extra, CVS & ALDI Market
- Located in one of the main regional retail shopping corridors in Bakersfield
- BLUE FIG FARM Mediterranean Market & Jozay's Barbershop coming soon

## **Surrounding Retailers**

CYPRESS RETAIL GROUP

Matt Haas 805.449.1804 ext. 106 mhaas@cypress.net License No. 01970296 Bob Haas 805.449.1804 ext. 103 rhaas@cypress.net License No. 00870324

Site Plan