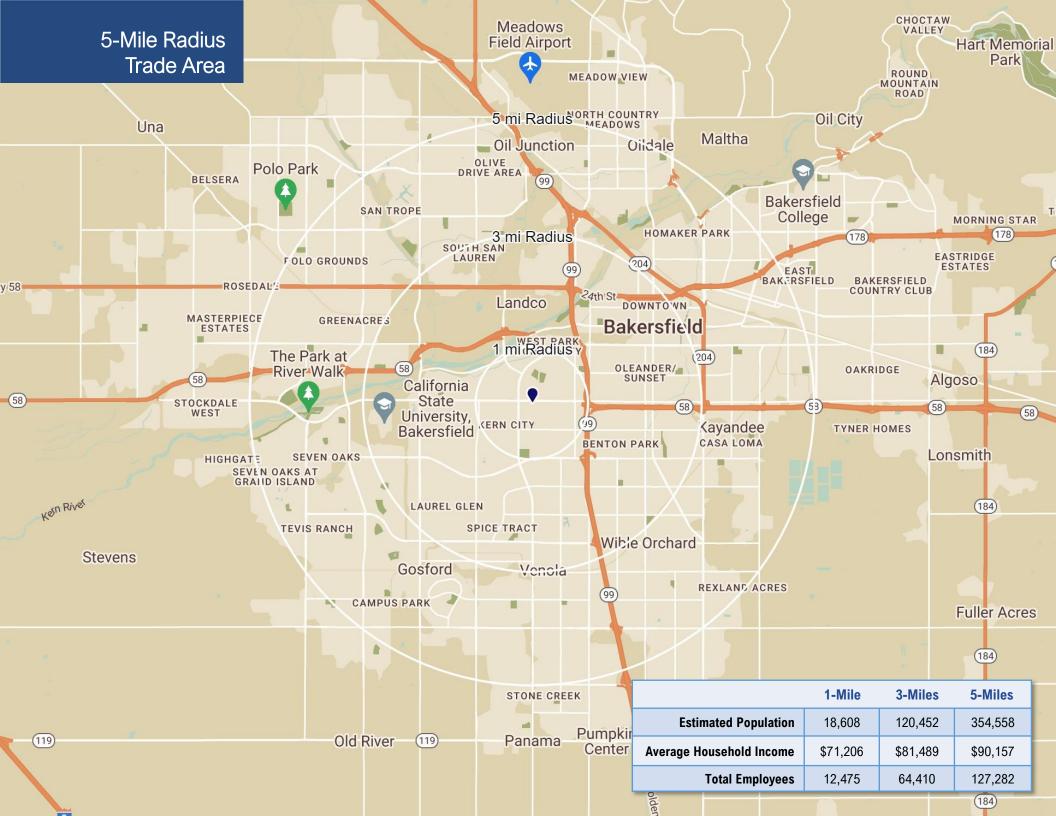

# **PROPERTY HIGHLIGHTS**

- Well-located shopping center under new ownership
- 4,960 SF restaurant space & 3,240 SF retail/office space available
- Situated just east of the intersection of Stockdale Hwy and California Ave, one of the most heavily trafficked intersections in the trade area
- Across the street from Stockdale Plaza, anchored by CHUZE Fitness, Smart & Final Extra, CVS & ALDI Market
- Located in one of the main regional retail shopping corridors in Bakersfield
- BLUE FIG FARM Mediterranean Market & Jozay's Barbershop coming soon