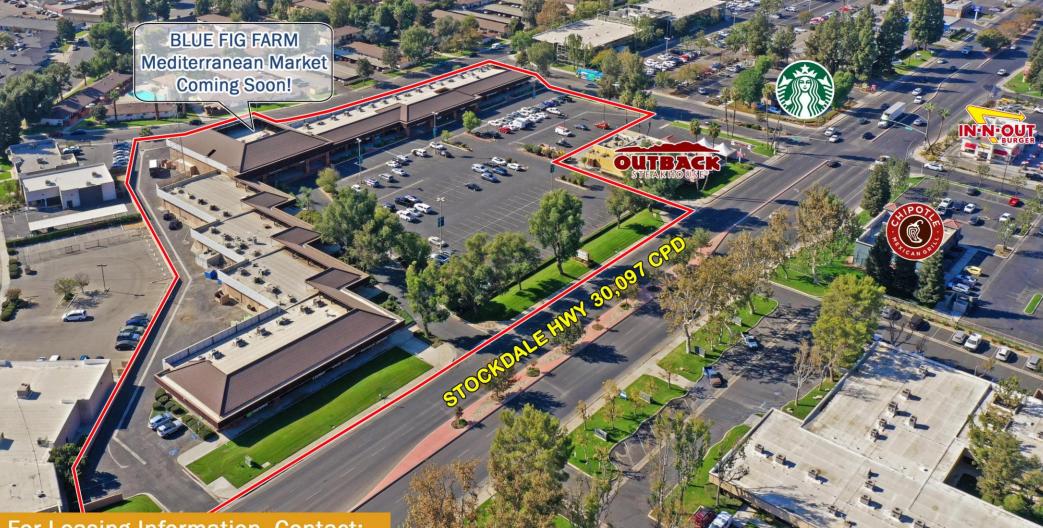

# Stockdale Fashion Plaza Bakersfield

FOR LEASE 4,960 SF Restaurant Space & 3,240 SF Retail/Office Space

# **PROPERTY HIGHLIGHTS**

- Well-located shopping center under new ownership
- 4,960 SF restaurant space & 3,240 SF retail/office space available
- Situated just east of the intersection of Stockdale Hwy and California Ave, one of the most heavily trafficked intersections in the trade area
- Across the street from Stockdale Plaza, anchored by CHUZE Fitness, Smart & Final Extra, CVS & ALDI Market
- Located in one of the main regional retail shopping corridors in Bakersfield
- BLUE FIG FARM Mediterranean Market & Jozay's Barbershop coming soon