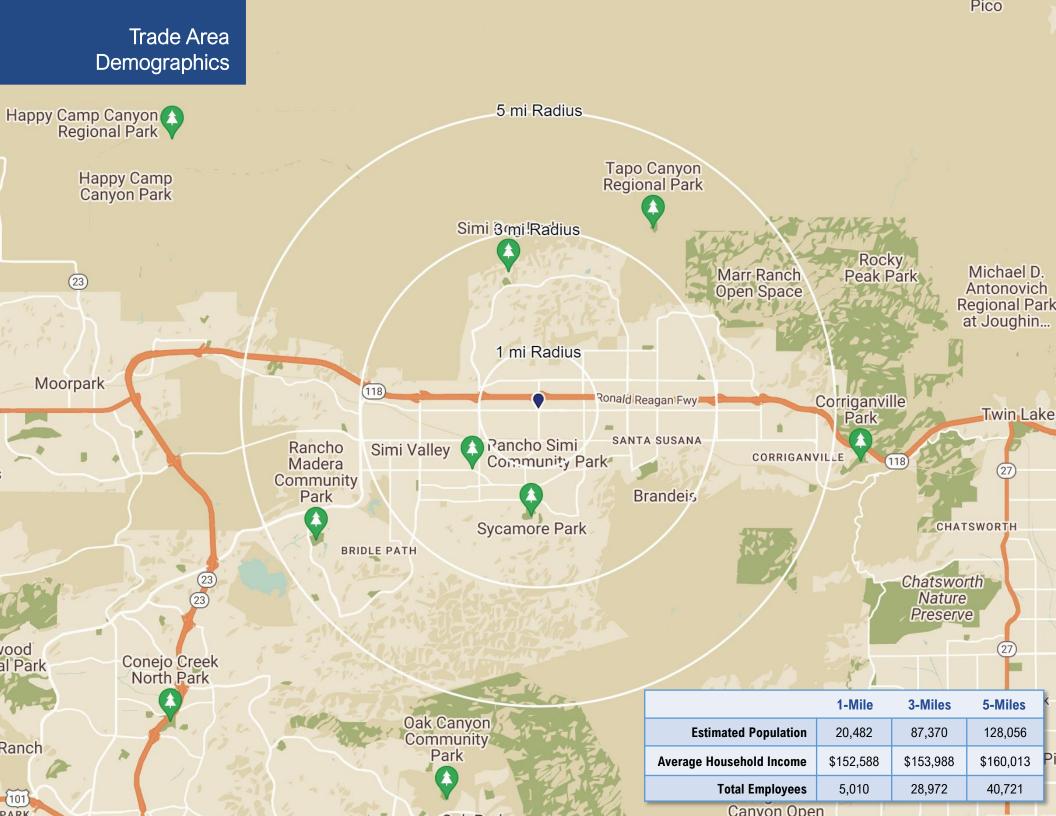

- **Fully Leased**
- Adjacent to 118 Freeway off-ramps & located at the best intersection in the trade area
- Ample surface parking
- **Traffic Counts:** 
  - 45,803 CPD on Sycamore at Cochran
  - 34,937 CPD on Cochran at Sycamore