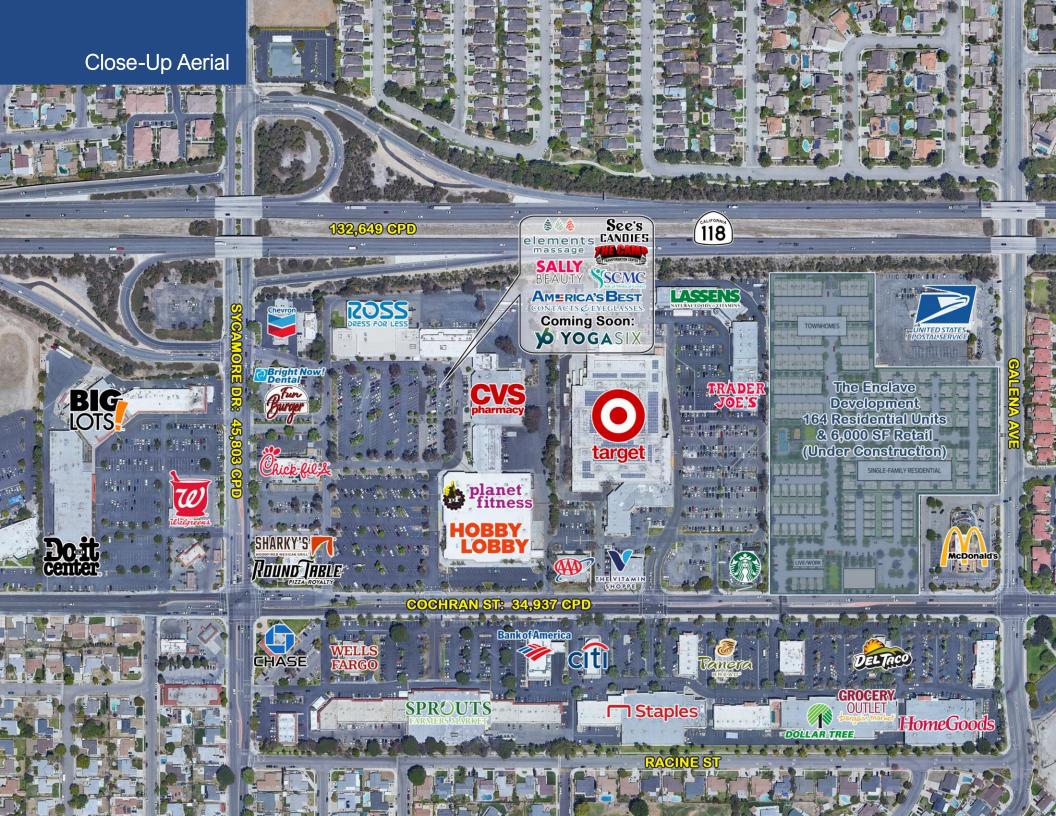

- **Fully Leased**
- Adjacent to 118 Freeway off-ramps & located at the best intersection in the trade area
- Ample surface parking
- **Traffic Counts:** 
  - 45,803 CPD on Sycamore at Cochran
  - 34,937 CPD on Cochran at Sycamore

**Co-Tenants** 

**Matt Haas** 805.449.1804 ext. 106 mhaas@cypress.net License No. 01970296