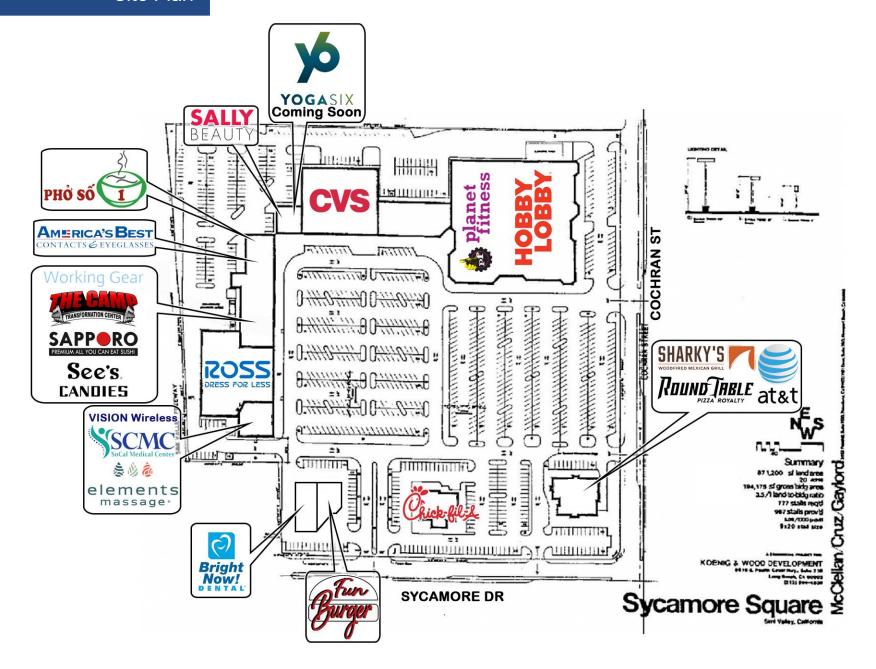

**Co-Tenants** 

**Matt Haas** 805.449.1804 ext. 106 mhaas@cypress.net License No. 01970296