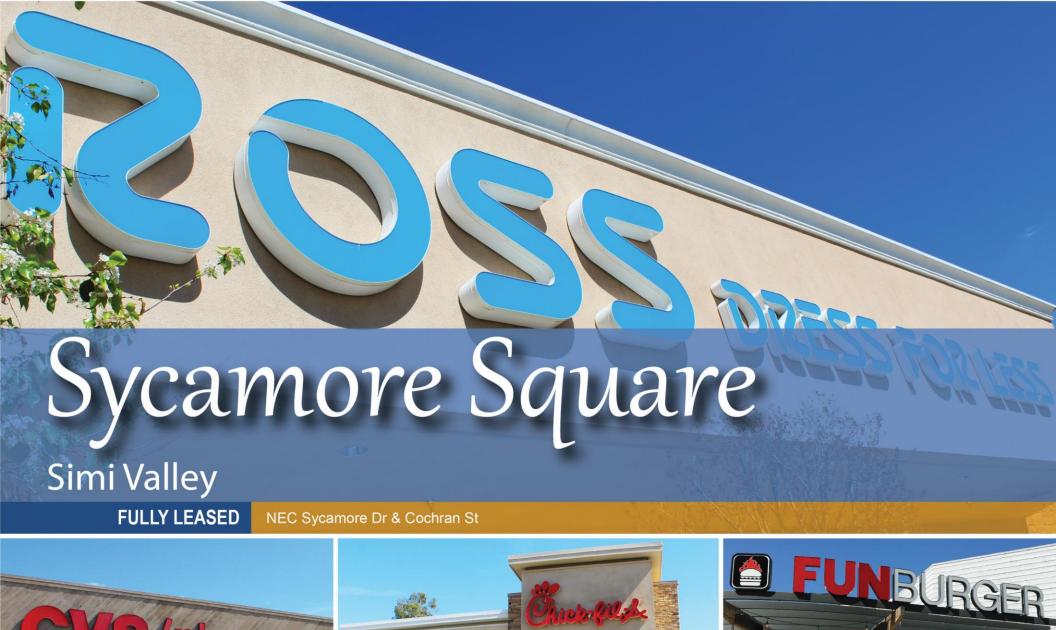

- **Fully Leased**
- Adjacent to 118 Freeway off-ramps & located at the best intersection in the trade area
- Ample surface parking
- **Traffic Counts:** 
  - 45,803 CPD on Sycamore at Cochran
  - 34,937 CPD on Cochran at Sycamore