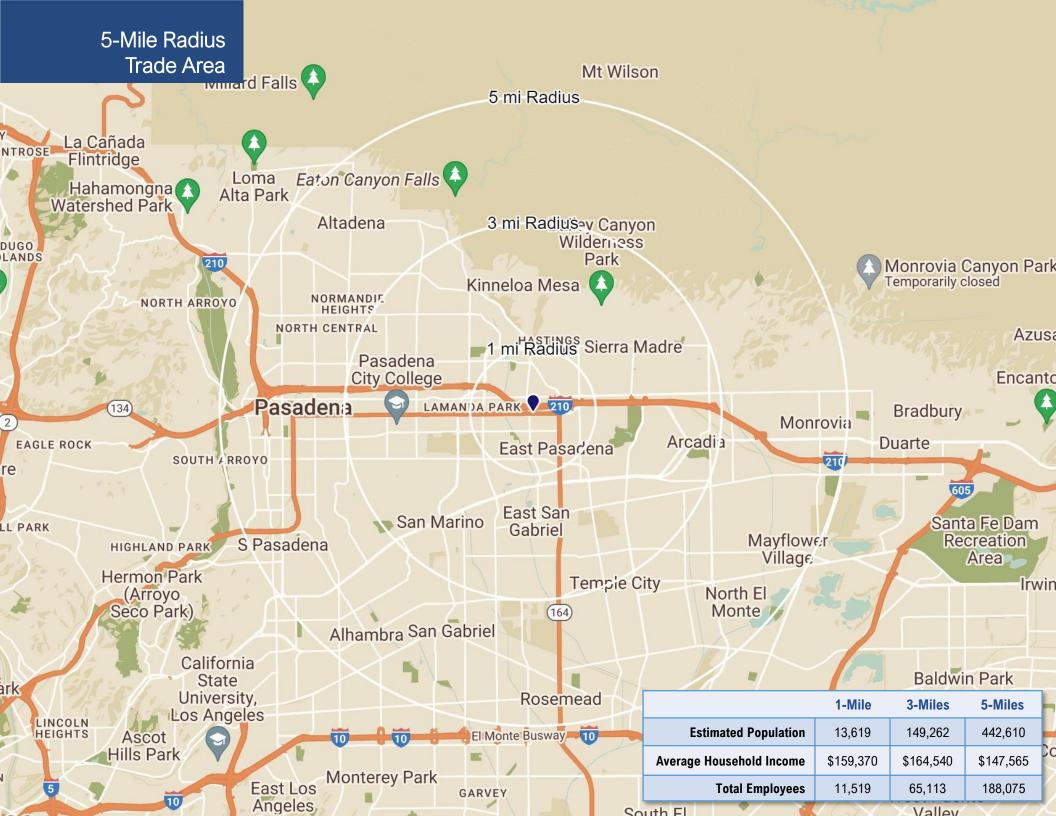

evard, Pasadena

FOR LEASE ±4,170 SF of Shop Space (Divisible) Available | Anticipated Delivery Q4 2023



#### Matt Haas

805.449.1804 ext. 106 mhaas@cypress.net License No. 01970296

### **Bob Walsh**

626.469.0088 rwalsh@cypressretail.net License No. 01524488







## **PROPERTY HIGHLIGHTS**

- Proposed shop space available in national grocery anchored shopping center
- NEC of the signalized Colorado Blvd/Madre St intersection
- Located just south of the 210 Freeway off-ramp/on-ramps and East Pasadena's Foothill Blvd retail corridor
- Approximately ±4,170 SF of shop space (divisible)

**Surrounding Retailers** 

























**Matt Haas** 805.449.1804 ext. 106 mhaas@cypress.net License No. 01970296

**Bob Walsh** 626.469.0088 rwalsh@cypressretail.net License No. 01524488





## Trade Aerial



## Close-Up Aerial



## **Proposed Elevations**





117 E. COLORADO BLVD., SUITE 400 PASADENA, CALIFORNIA 91105 TEL. 626.356.0944 3425 E. Colorado Blvd. Pasadena, CA 91107



## **Proposed Elevations**



KCB PASADENA STORE, LLC.
117 E. COLORADO BLVD., SUITE 400
PASADENA, CALIFORNIA 91105

TEL. 626.356.0944

RETAIL PASADENA

3425 E. Colorado Blvd. Pasadena, CA 91107



PERSPECTIVE VIEW 08.19.2021 **RE-07** 



## **Contact Us**

#### **Matt Haas**

805.449.1804 ext. 106 mhaas@cypress.net License No. 01970296

#### **Bob Walsh**

626.469.0088 rwalsh@cypressretail.net License No. 01524488

## **North Office**

4035 E Thousand Oaks Blvd., Suite 230 Westlake Village, CA 91362



the information provided nerein is intended as a general depiction the property and is subjec