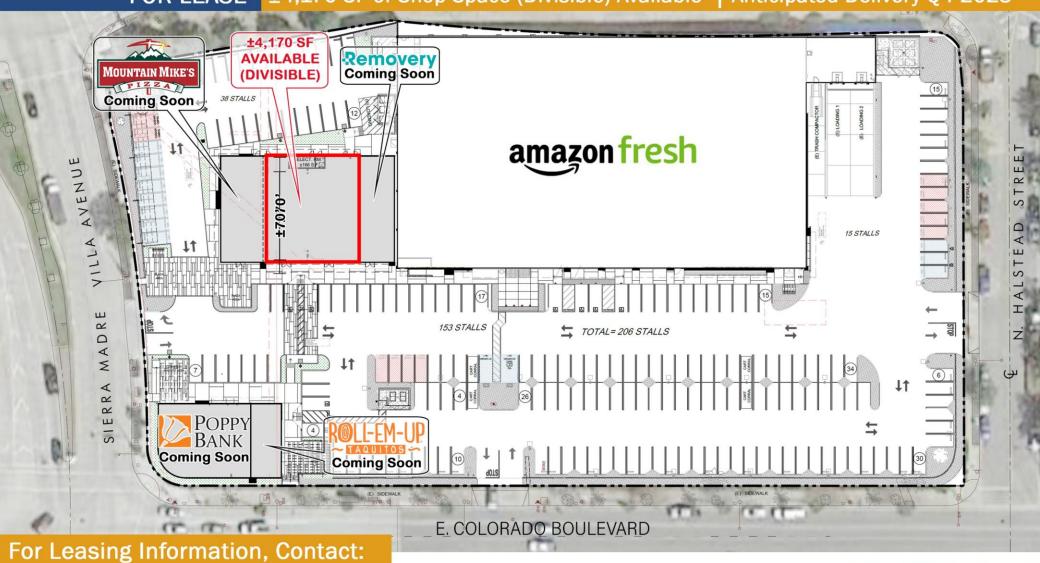

# **Amazon Fresh Anchored Shopping Center**

East Colorado Boulevard, Pasadena

FOR LEASE ±4,170 SF of Shop Space (Divisible) Available | Anticipated Delivery Q4 2023

## **PROPERTY HIGHLIGHTS**

- Proposed shop space available in national grocery anchored shopping center
- NEC of the signalized Colorado Blvd/Madre St intersection
- Located just south of the 210 Freeway off-ramp/on-ramps and East Pasadena's Foothill Blvd retail corridor
- Approximately ±4,170 SF of shop space (divisible)