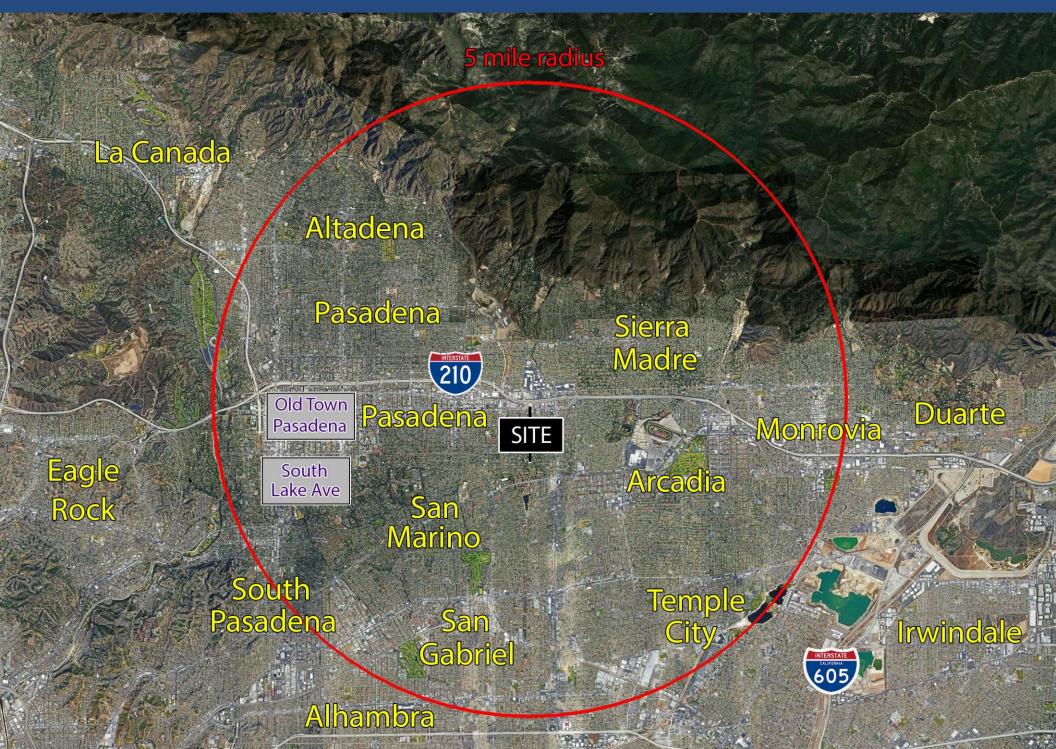

R LEASE ±4,170 SF of Shop Space (Divisible) Available | Anticipated Delivery Q4 2023



#### Matt Haas

805.449.1804 ext. 106 mhaas@cypress.net License No. 01970296

### **Bob Walsh**

626.469.0088 rwalsh@cypressretail.net License No. 01524488







## **PROPERTY HIGHLIGHTS**

- Proposed shop space available in national grocery anchored shopping center
- NEC of the signalized Colorado Blvd/Madre St intersection
- Located just south of the 210 Freeway off-ramp/on-ramps and East Pasadena's Foothill Blvd retail corridor
- Approximately ±4,170 SF of shop space (divisible)

**Surrounding Retailers** 

























**Matt Haas** 805.449.1804 ext. 106 mhaas@cypress.net License No. 01970296

**Bob Walsh** 626.469.0088 rwalsh@cypressretail.net License No. 01524488





## Trade Aerial



## Close-Up Aerial



## **Proposed Elevations**





117 E. COLORADO BLVD., SUITE 400 PASADENA, CALIFORNIA 91105 TEL. 626.356.0944 3425 E. Colorado Blvd. Pasadena, CA 91107



## **Proposed Elevations**



KCB PASADENA STORE, LLC.
117 E. COLORADO BLVD., SUITE 400
PASADENA, CALIFORNIA 91105

TEL. 626.356.0944

RETAIL PASADENA

3425 E. Colorado Blvd. Pasadena, CA 91107



PERSPECTIVE VIEW 08.19.2021 **RE-07** 



## **Contact Us**

#### **Matt Haas**

805.449.1804 ext. 106 mhaas@cypress.net License No. 01970296

#### **Bob Walsh**

626.469.0088 rwalsh@cypressretail.net License No. 01524488

## **North Office**

4035 E Thousand Oaks Blvd., Suite 230 Westlake Village, CA 91362



the information provided nerein is intended as a general depiction the property and is subject to change. This i