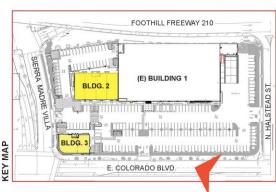

# **Amazon Fresh Anchored Shopping Center**

East Colorado Boulevard, Pasadena

FOR LEASE ±4,170 SF of Shop Space (Divisible) Available | Anticipated Delivery Q4 2023

## **PROPERTY HIGHLIGHTS**

- Proposed shop space available in national grocery anchored shopping center
- NEC of the signalized Colorado Blvd/Madre St intersection
- Located just south of the 210 Freeway off-ramp/on-ramps and East Pasadena's Foothill Blvd retail corridor
- Approximately ±4,170 SF of shop space (divisible)