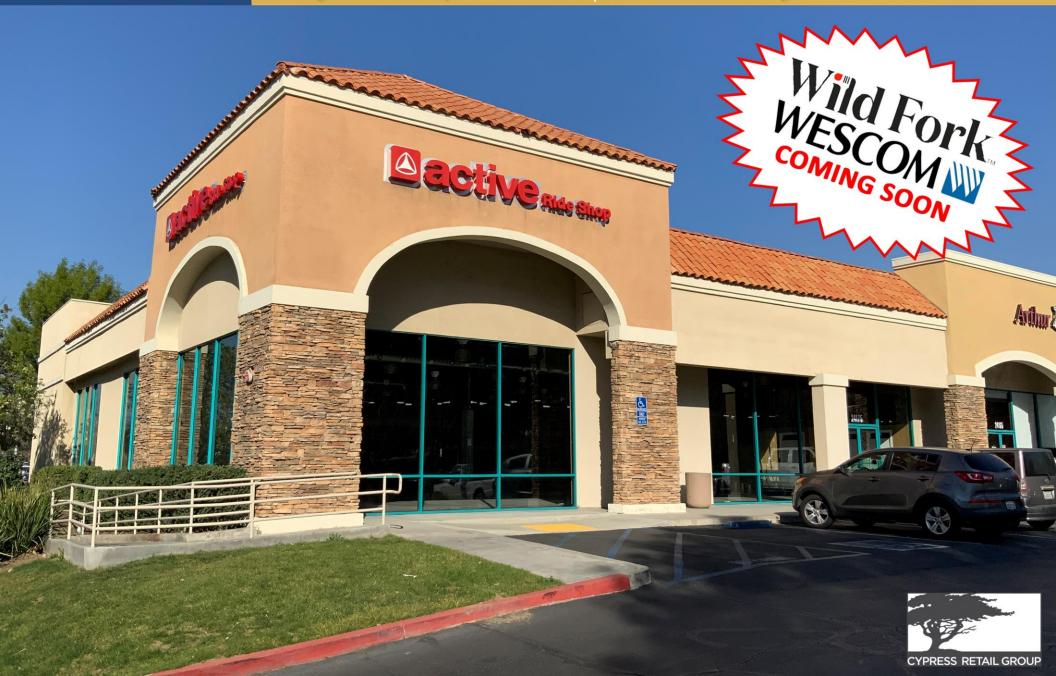

# Valencia Shopping Center

FOR LEASE NEC Magic Mountain Pkwy & Auto Center Dr | 1,900 SF Available at Signalized Intersection

# **Property Highlights**

- 1,900 SF available at signalized intersection
- Directly across from the north entrance to the Westfield Valencia Town Center mall, with Target-anchored River Oaks Shopping Center directly to the west
- 1 block east of Magic Mountain Pkwy & McBean Pkwy intersection with over 80,000 CPD