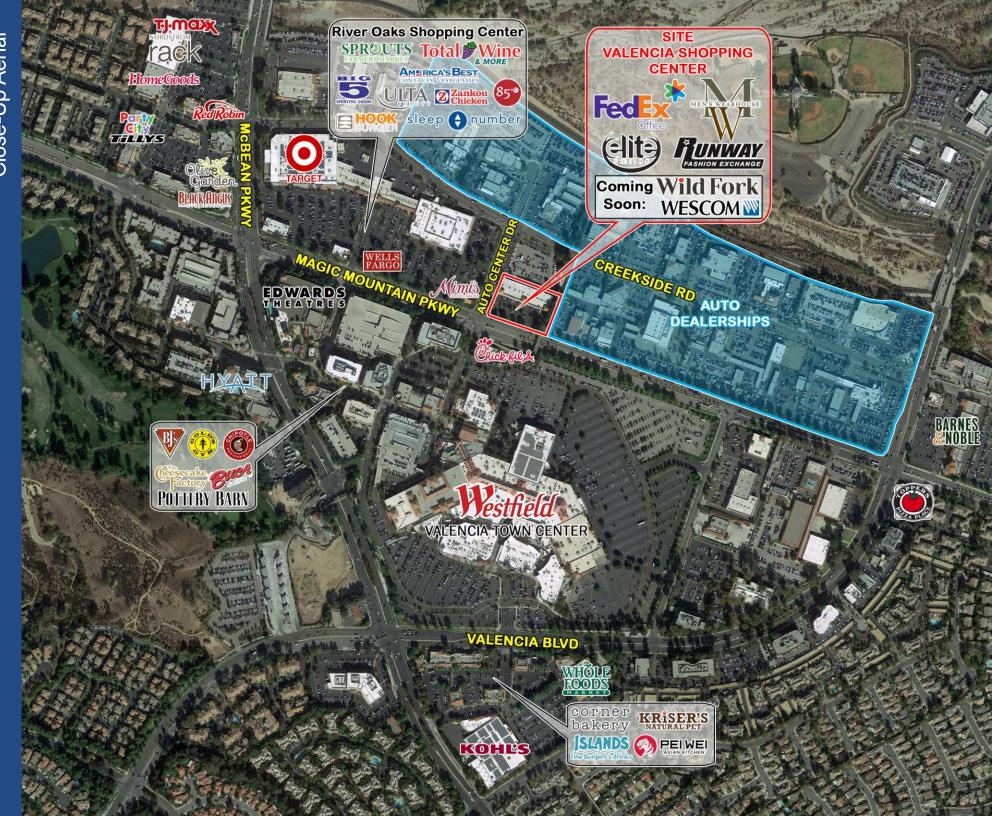

# **Property Highlights**

- 1,900 SF available at signalized intersection
- Directly across from the north entrance to the Westfield Valencia Town Center mall, with Target-anchored River Oaks Shopping Center directly to the west
- 1 block east of Magic Mountain Pkwy & McBean Pkwy intersection with over 80,000 CPD

## **Area Retailers**

Bob Haas 805.449.1804 ext. 103 rhaas@cypress.net License No. 00870324 Matt Haas 805.449.1804 ext. 106 mhaas@cypress.net License No. 01970296

MAGIC MOUNTAIN PKWY

A101