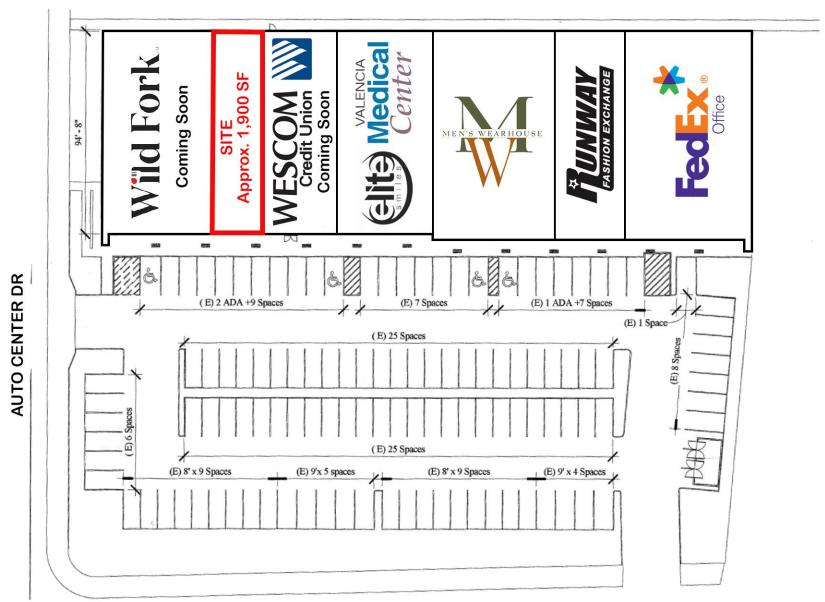

# Valencia Shopping Center

FOR LEASE NEC Magic Mountain Pkwy & Auto Center Dr | 1,900 SF Available at Signalized Intersection

# **Property Highlights**

- 1,900 SF available at signalized intersection
- Directly across from the north entrance to the Westfield Valencia Town Center mall, with Target-anchored River Oaks Shopping Center directly to the west
- 1 block east of Magic Mountain Pkwy & McBean Pkwy intersection with over 80,000 CPD