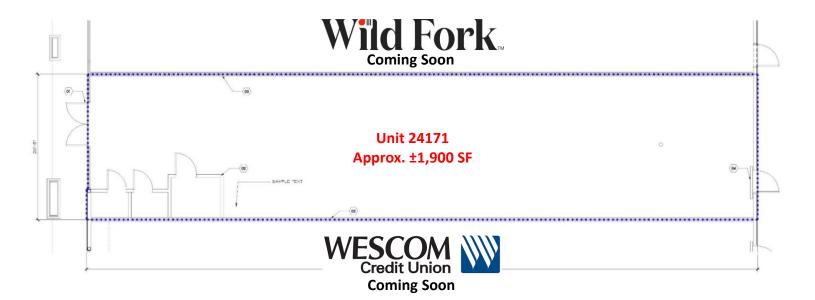

# Valencia Shopping Center

FOR LEASE NEC Magic Mountain Pkwy & Auto Center Dr | 1,900 SF Available at Signalized Intersection

# **Property Highlights**

- 1,900 SF available at signalized intersection
- Directly across from the north entrance to the Westfield Valencia Town Center mall, with Target-anchored River Oaks Shopping Center directly to the west
- 1 block east of Magic Mountain Pkwy & McBean Pkwy intersection with over 80,000 CPD