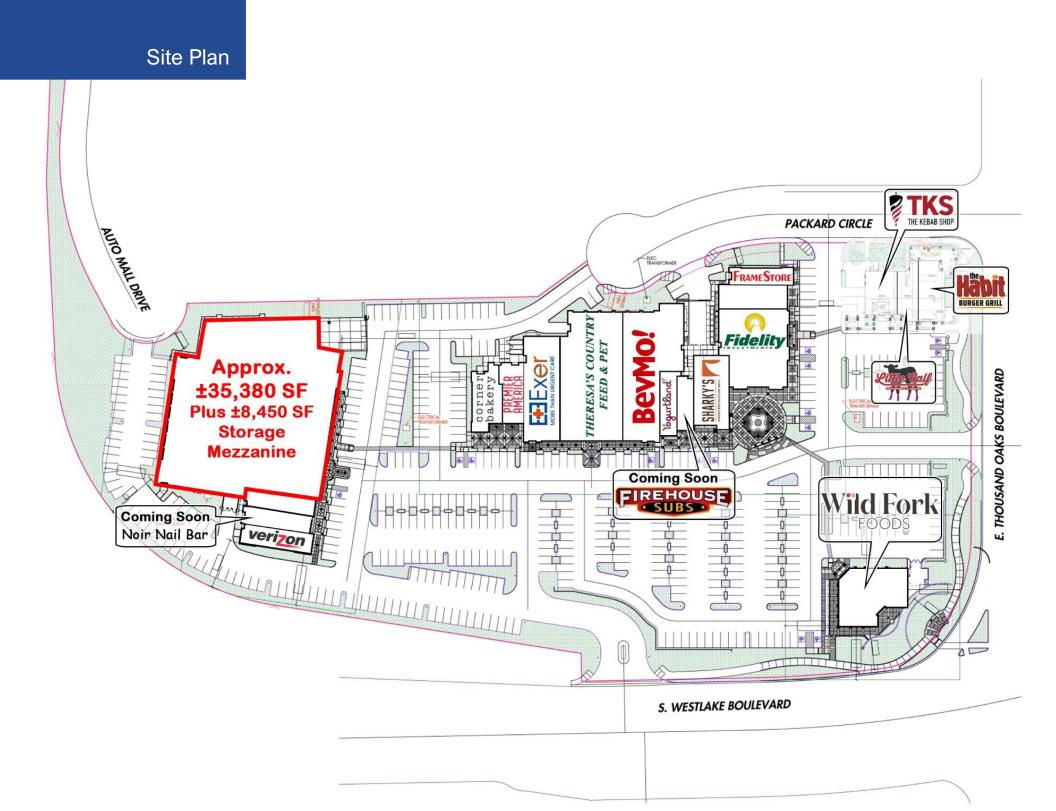

# Northgate Plaza Westlake Village

ANCHOR SPACE NOW AVAILABLE

For Lease Approx. ±35,380 SF (Divisible) Available

121

### **Property Highlights**

- Approximately ±35,380 SF\* Anchor Space with ±8,450 SF Mezzanine Now Available
- Across the street from the Promenade anchored by Cinepolis Theaters, Barnes & Noble and Cost Plus World Market, with Pottery Barn & Williams Sonoma Coming soon
- #1 Intersection in the trade area with over 100,000 CPD
- Adjacent to the Thousand Oaks Auto Mall
- Average Household Income of \$227,306 within a 3-mile radius of the site \*Divisible