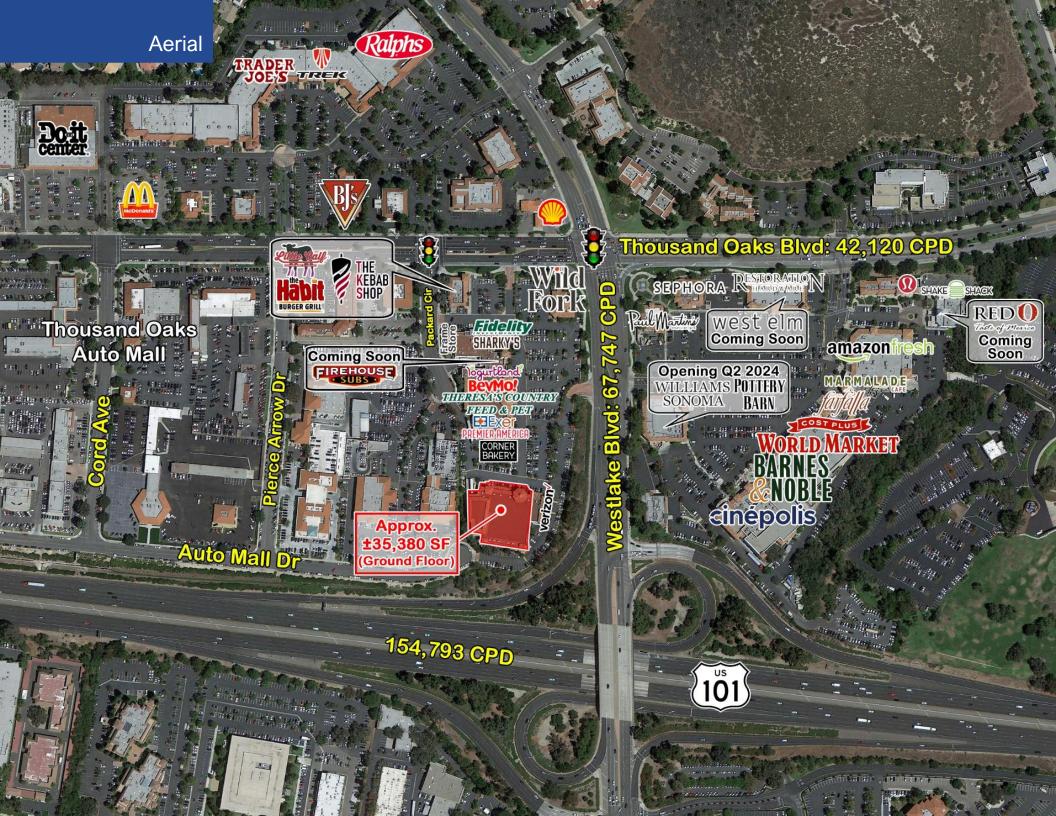

# Northgate Plaza Westlake Village

ANCHOR SPACE NOW AVAILABLE

For Lease Approx. ±35,380 SF (Divisible) Available

121

### **Property Highlights**

- Approximately ±35,380 SF\* Anchor Space with ±8,450 SF Mezzanine Now Available
- Across the street from the Promenade anchored by Cinepolis Theaters, Barnes & Noble and Cost Plus World Market, with Pottery Barn & Williams Sonoma Coming soon
- #1 Intersection in the trade area with over 100,000 CPD
- Adjacent to the Thousand Oaks Auto Mall
- Average Household Income of \$227,306 within a 3-mile radius of the site \*Divisible

#### **Co-Tenants**

CYPRESS RETAIL GROUP

Matt Haas 805.449.1804 ext. 106 mhaas@cypress.net License No. 01970296 **Bob Haas** 805.449.1804 ext. 103 rhaas@cypress.net License No. 00870324

**Area Retailers** 