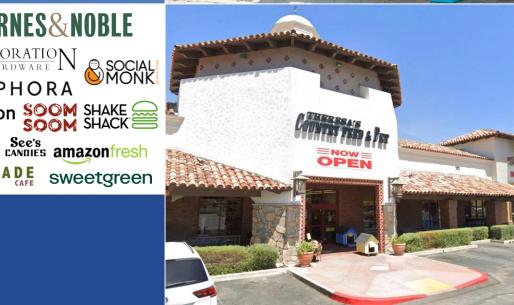

LABLE

For Lease Approx. ±35,380 SF (Divisible) Available



121





### **Property Highlights**

- Approximately ±35,380 SF\* Anchor Space with ±8,450 SF Mezzanine Now Available
- Across the street from the Promenade anchored by Cinepolis Theaters, Barnes & Noble and Cost Plus World Market, with Pottery Barn & Williams Sonoma Coming soon
- #1 Intersection in the trade area with over 100,000 CPD
- Adjacent to the Thousand Oaks Auto Mall
- Average Household Income of \$227,306 within a 3-mile radius of the site \*Divisible

#### **Co-Tenants**

CYPRESS RETAIL GROUP



Matt Haas 805.449.1804 ext. 106 mhaas@cypress.net License No. 01970296 **Bob Haas** 805.449.1804 ext. 103 rhaas@cypress.net License No. 00870324

**Area Retailers** 

**BARNES**&NOBLE

Restoration N

A D E

FRESH BROTHERS













## Existing Floor Plan







## **Contact Us**

#### Matt Haas

805.449.1804 ext. 106 mhaas@cypress.net License No. 01970296

#### **Bob Haas**

805.449.1804 ext. 103 rhaas@cypress.net License No. 00870324

The information provided herein is intended as a general depiction of the property and is subject to change. This information has been obtained by sources deemed reliable. The information has not been independently verified and Cypress Retail Group and its agents do not warrant or represent that the information provided is accurate. Individuals are solely responsible for verifying information related to the property and its suitability for the individual's use.



kory



www.cypress.net

North Office 4035 E Thousand Oaks Blvd, Suite 230 Westlake Village, CA 91362