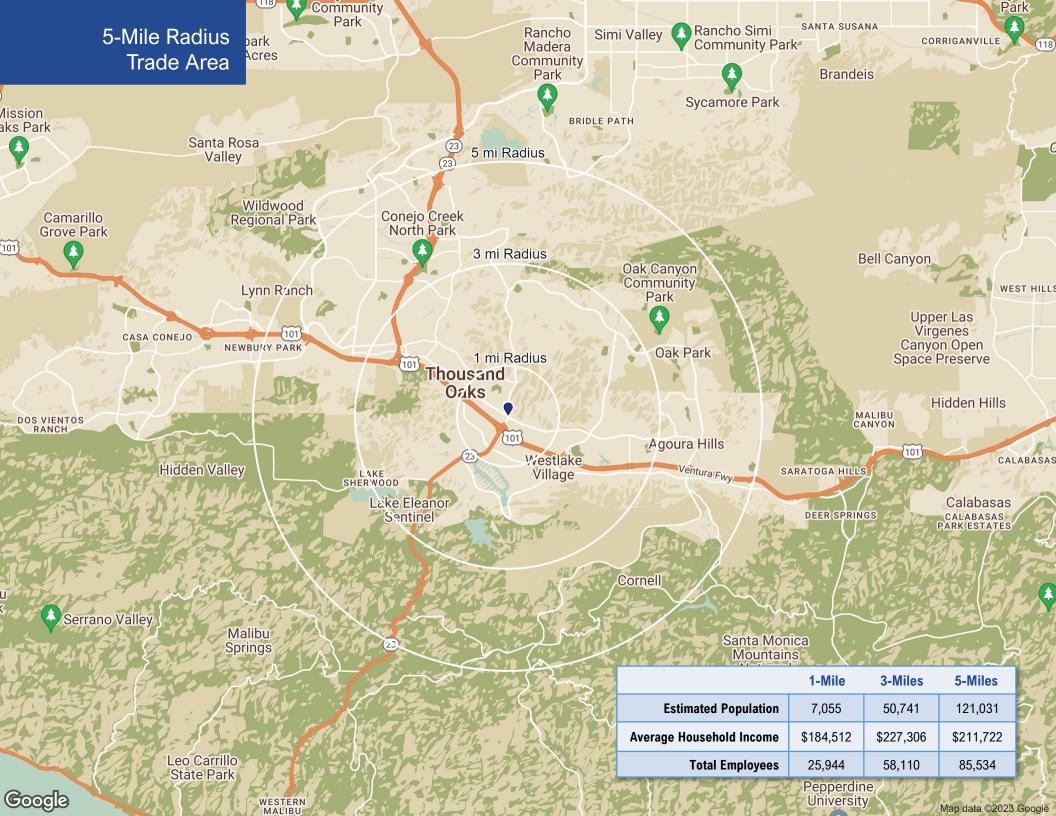

### **Property Highlights**

- Approximately ±35,380 SF\* Anchor Space with ±8,450 SF Mezzanine Now Available
- Across the street from the Promenade anchored by Cinepolis Theaters, Barnes & Noble and Cost Plus World Market, with Pottery Barn & Williams Sonoma Coming soon
- #1 Intersection in the trade area with over 100,000 CPD
- Adjacent to the Thousand Oaks Auto Mall
- Average Household Income of \$227,306 within a 3-mile radius of the site \*Divisible