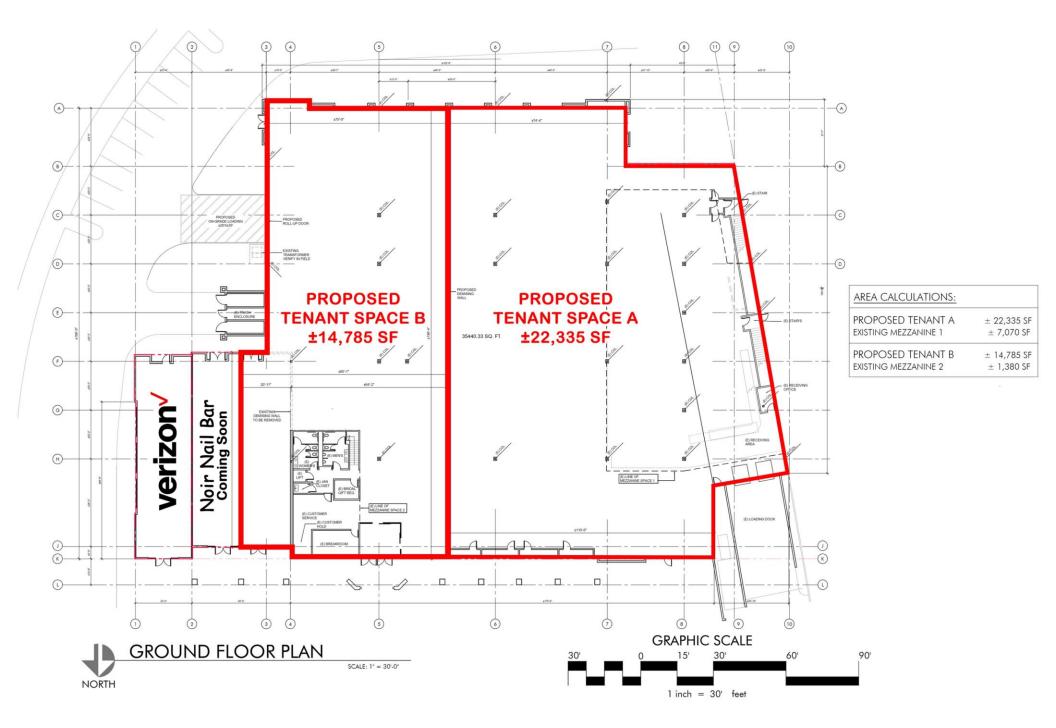

## Existing Floor Plan

### **Property Highlights**

- Approximately ±35,380 SF\* Anchor Space with ±8,450 SF Mezzanine Now Available
- Across the street from the Promenade anchored by Cinepolis Theaters, Barnes & Noble and Cost Plus World Market, with Pottery Barn & Williams Sonoma Coming soon
- #1 Intersection in the trade area with over 100,000 CPD
- Adjacent to the Thousand Oaks Auto Mall
- Average Household Income of \$227,306 within a 3-mile radius of the site \*Divisible