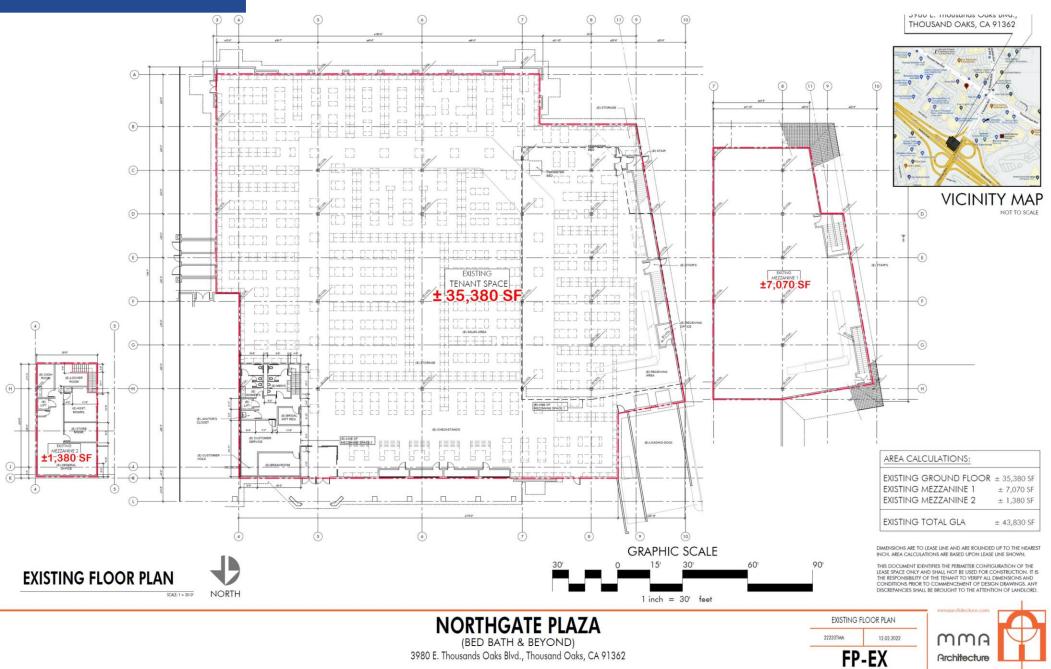

F (Divisible) Available



121





### **Property Highlights**

- Approximately ±35,380 SF\* Anchor Space with ±8,450 SF Mezzanine Now Available
- Across the street from the Promenade anchored by Cinepolis Theaters, Barnes & Noble and Cost Plus World Market, with Pottery Barn & Williams Sonoma Coming soon
- #1 Intersection in the trade area with over 100,000 CPD
- Adjacent to the Thousand Oaks Auto Mall
- Average Household Income of \$227,306 within a 3-mile radius of the site \*Divisible

#### **Co-Tenants**

CYPRESS RETAIL GROUP



Matt Haas 805.449.1804 ext. 106 mhaas@cypress.net License No. 01970296 **Bob Haas** 805.449.1804 ext. 103 rhaas@cypress.net License No. 00870324

**Area Retailers** 

**BARNES**&NOBLE

Restoration N

A D E

FRESH BROTHERS













## Existing Floor Plan







## **Contact Us**

#### Matt Haas

805.449.1804 ext. 106 mhaas@cypress.net License No. 01970296

#### **Bob Haas**

805.449.1804 ext. 103 rhaas@cypress.net License No. 00870324

The information provided herein is intended as a general depiction of the property and is subject to change. This information has been obtained by sources deemed reliable. The information has not been independently verified and Cypress Retail Group and its agents do not warrant or represent that the information provided is accurate. Individuals are solely responsible for verifying information related to the property and its suitability for the individual's use.



kory



www.cypress.net

North Office 4035 E Thousand Oaks Blvd, Suite 230 Westlake Village, CA 91362