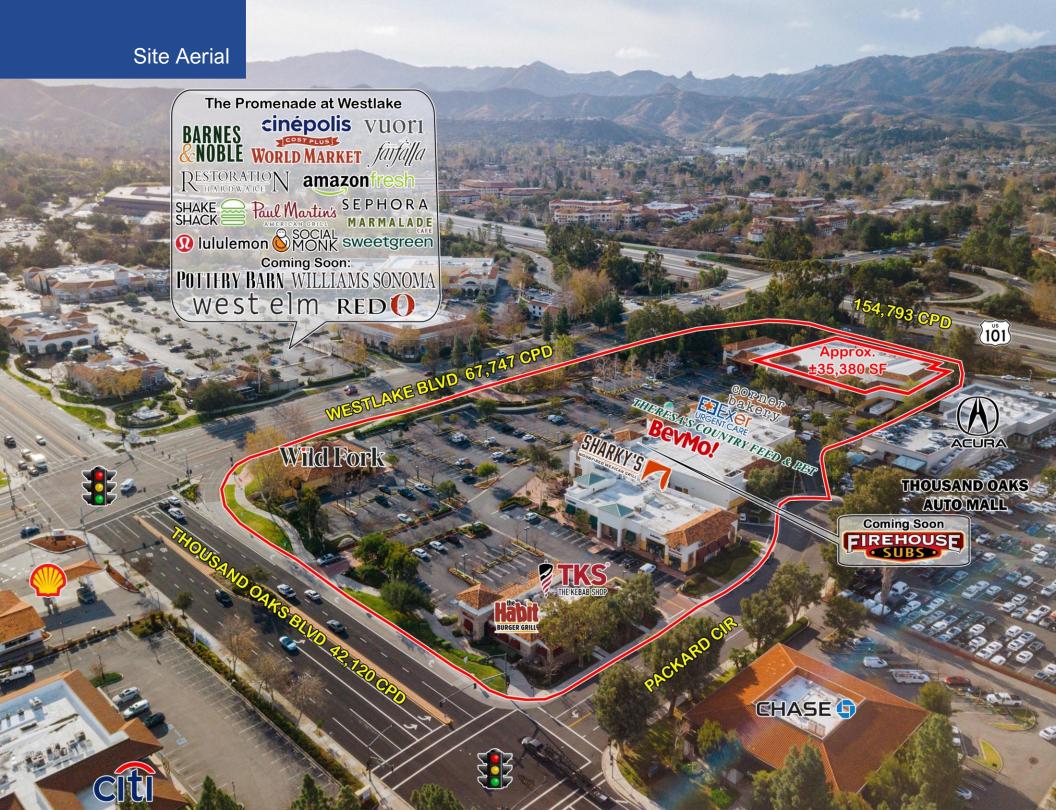

# Northgate Plaza Westlake Village

ANCHOR SPACE NOW AVAILABLE

For Lease Approx. ±35,380 SF (Divisible) Available

121

### **Property Highlights**

- Approximately ±35,380 SF\* Anchor Space with ±8,450 SF Mezzanine Now Available
- Across the street from the Promenade anchored by Cinepolis Theaters, Barnes & Noble and Cost Plus World Market, with Pottery Barn & Williams Sonoma Coming soon
- #1 Intersection in the trade area with over 100,000 CPD
- Adjacent to the Thousand Oaks Auto Mall
- Average Household Income of \$227,306 within a 3-mile radius of the site \*Divisible

#### **Co-Tenants**

CYPRESS RETAIL GROUP

Matt Haas 805.449.1804 ext. 106 mhaas@cypress.net License No. 01970296 **Bob Haas** 805.449.1804 ext. 103 rhaas@cypress.net License No. 00870324

**Area Retailers** 