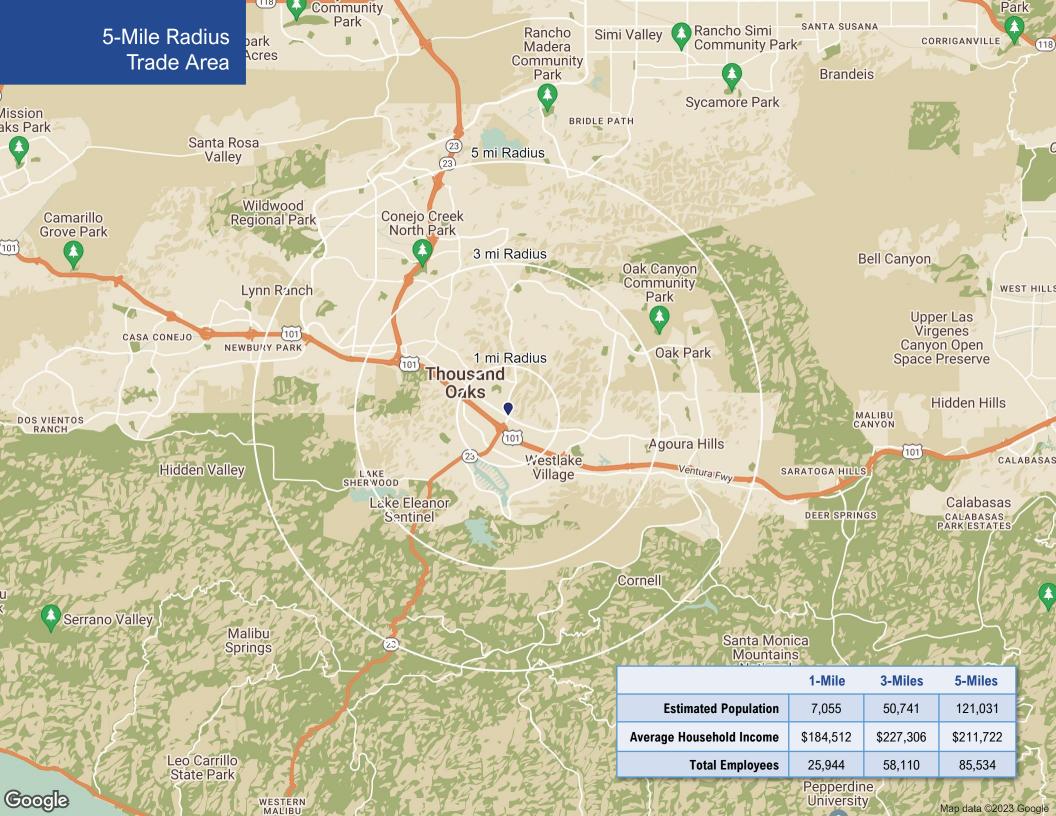

# **Property Highlights**

- Approximately 1,600 SF & 2,165 SF In-Line Spaces and Approximately ±35,380 SF (divisible) Anchor Space with ±8,450 SF Mezzanine Now Available
- Across the street from the Promenade anchored by Cinepolis Theaters, Barnes & Noble and Cost Plus World Market, with Pottery Barn, Williams Sonoma, West Elm & Red O Mexican Restaurant coming soon.
- One of the most heavily trafficked intersections in the trade area, with over 100,000 CPD
- Adjacent to the Thousand Oaks Auto Mall
- Average Household Income of \$227,306 within a 3-mile radius of the site