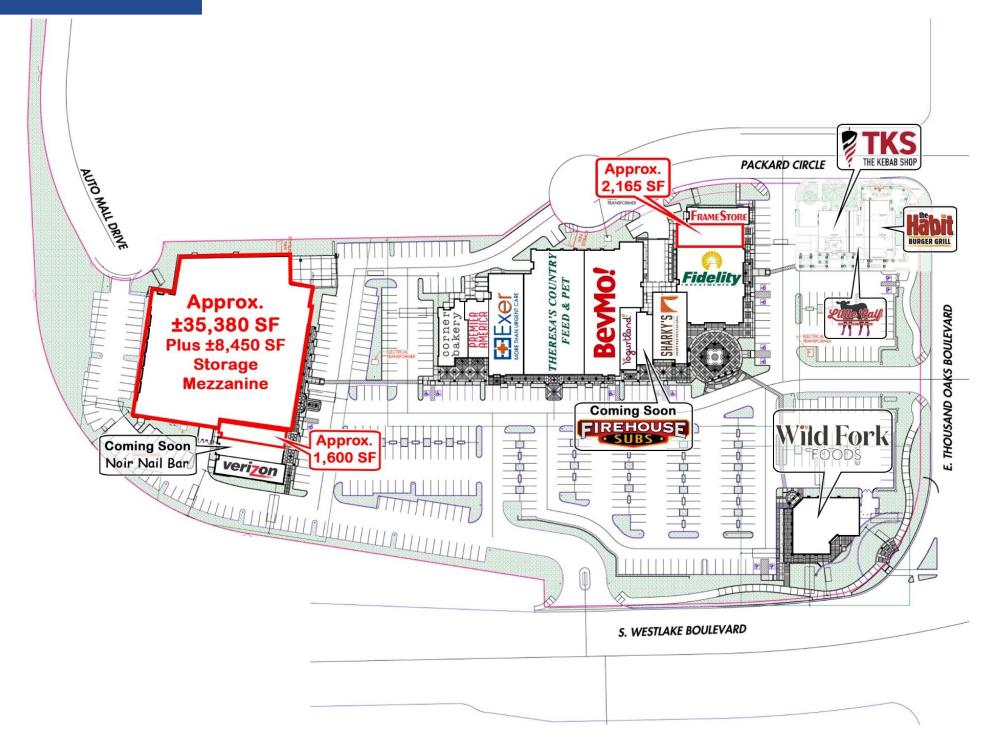

# **Property Highlights**

- Approximately 1,600 SF & 2,165 SF In-Line Spaces and Approximately ±35,380 SF (divisible) Anchor Space with ±8,450 SF Mezzanine Now Available
- Across the street from the Promenade anchored by Cinepolis Theaters, Barnes & Noble and Cost Plus World Market, with Pottery Barn, Williams Sonoma, West Elm & Red O Mexican Restaurant coming soon.
- One of the most heavily trafficked intersections in the trade area, with over 100,000 CPD
- Adjacent to the Thousand Oaks Auto Mall
- Average Household Income of \$227,306 within a 3-mile radius of the site