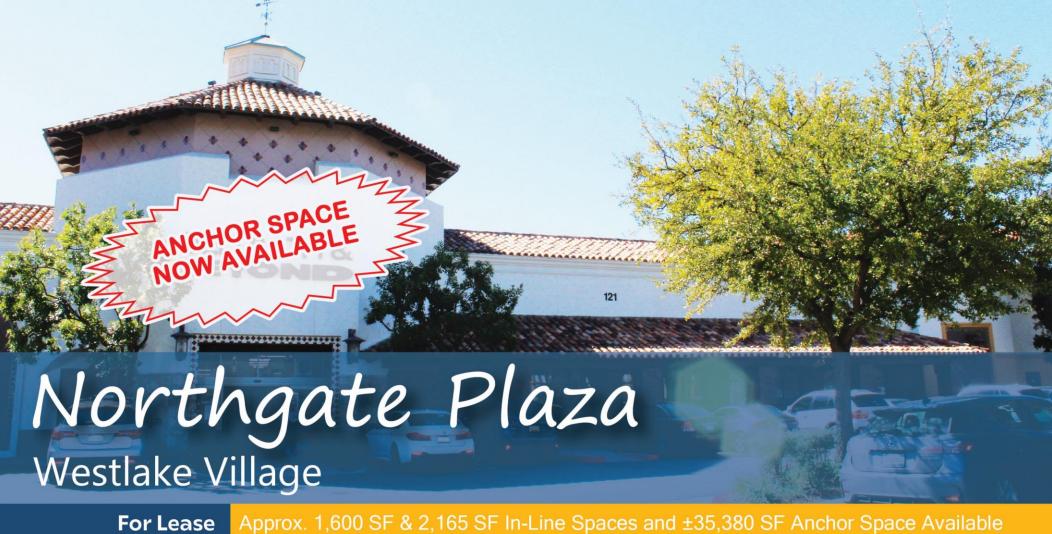

# **Property Highlights**

- Approximately 1,600 SF & 2,165 SF In-Line Spaces and Approximately ±35,380 SF (divisible) Anchor Space with ±8,450 SF Mezzanine Now Available
- Across the street from the Promenade anchored by Cinepolis Theaters, Barnes & Noble and Cost Plus World Market, with Pottery Barn, Williams Sonoma, West Elm & Red O Mexican Restaurant coming soon.
- One of the most heavily trafficked intersections in the trade area, with over 100,000 CPD
- Adjacent to the Thousand Oaks Auto Mall
- Average Household Income of \$227,306 within a 3-mile radius of the site

### **NORTHGATE PLAZA**

(BED BATH & BEYOND)
3980 E. Thousands Oaks Blvd., Thousand Oaks, CA 91362

22233TMA 12.02.2022 **FP-EX** 