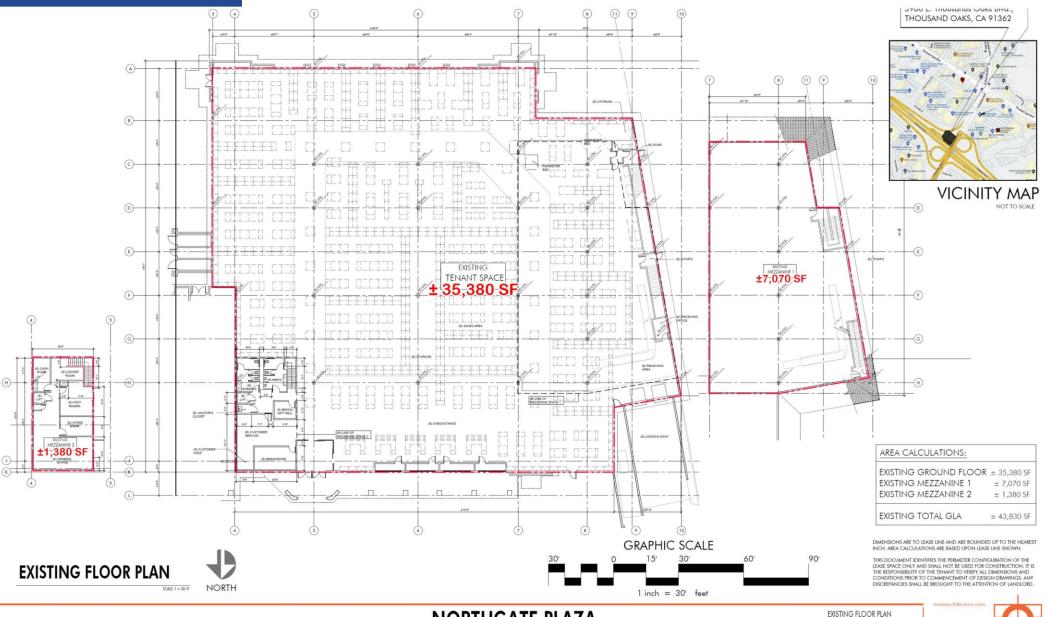

## Existing Floor Plan ±35,380 SF Anchor

### **NORTHGATE PLAZA**

(BED BATH & BEYOND)
3980 E. Thousands Oaks Blvd., Thousand Oaks, CA 91362

22233TMA 12.02.2022 **FP-EX** 