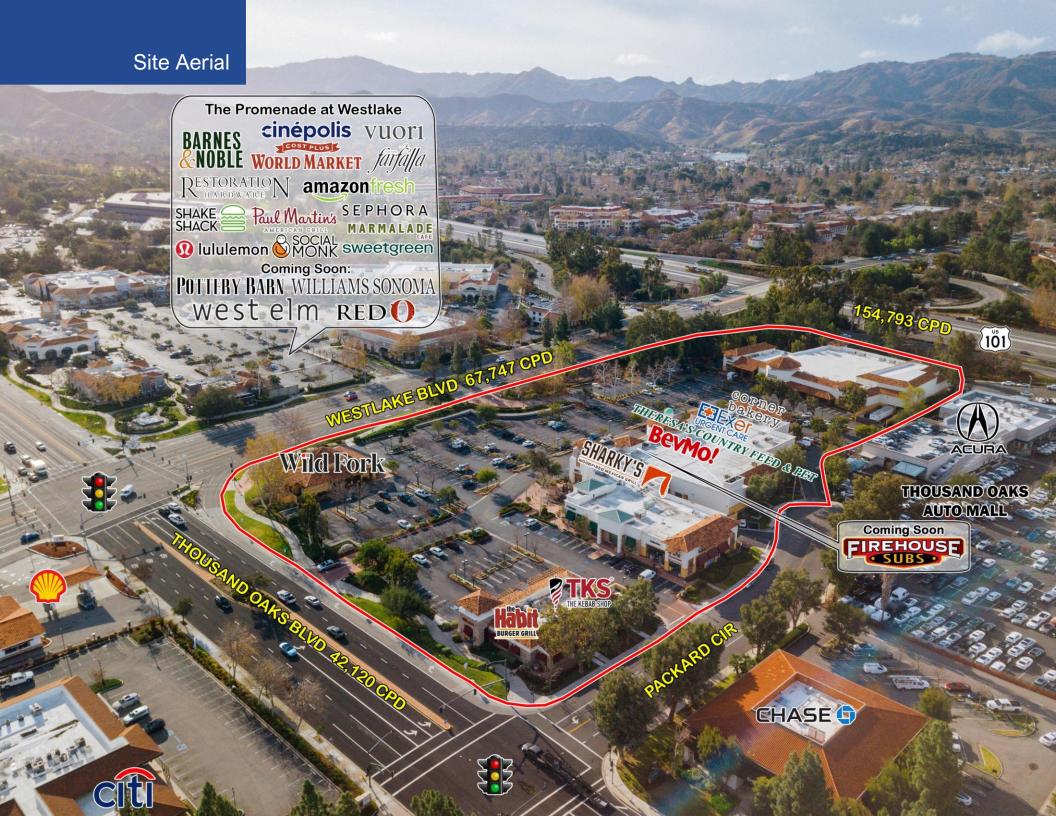

# **Property Highlights**

- Approximately 1,600 SF & 2,165 SF In-Line Spaces and Approximately ±35,380 SF (divisible) Anchor Space with ±8,450 SF Mezzanine Now Available
- Across the street from the Promenade anchored by Cinepolis Theaters, Barnes & Noble and Cost Plus World Market, with Pottery Barn, Williams Sonoma, West Elm & Red O Mexican Restaurant coming soon.
- One of the most heavily trafficked intersections in the trade area, with over 100,000 CPD
- Adjacent to the Thousand Oaks Auto Mall
- Average Household Income of \$227,306 within a 3-mile radius of the site

#### **Co-Tenants**

BevMo!

THERESA'S

**Coming Soon:** 

FIREHOUSE

**Area Retailers** 

sweetgreen

CYPRESS RETAIL GROUP