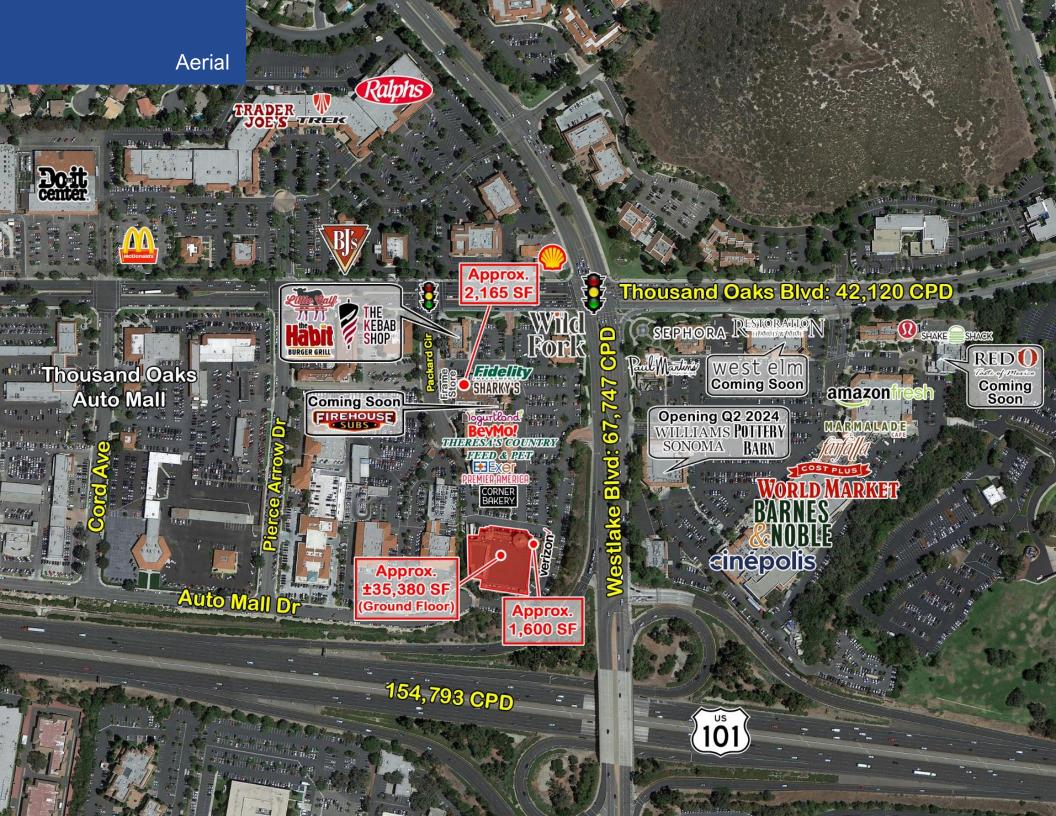

# **Property Highlights**

- Approximately 1,600 SF & 2,165 SF In-Line Spaces and Approximately ±35,380 SF (divisible) Anchor Space with ±8,450 SF Mezzanine Now Available
- Across the street from the Promenade anchored by Cinepolis Theaters, Barnes & Noble and Cost Plus World Market, with Pottery Barn, Williams Sonoma, West Elm & Red O Mexican Restaurant coming soon.
- One of the most heavily trafficked intersections in the trade area, with over 100,000 CPD
- Adjacent to the Thousand Oaks Auto Mall
- Average Household Income of \$227,306 within a 3-mile radius of the site

#### **Co-Tenants**

BevMo!

THERESA'S

**Coming Soon:** 

FIREHOUSE

**Area Retailers** 

sweetgreen

CYPRESS RETAIL GROUP