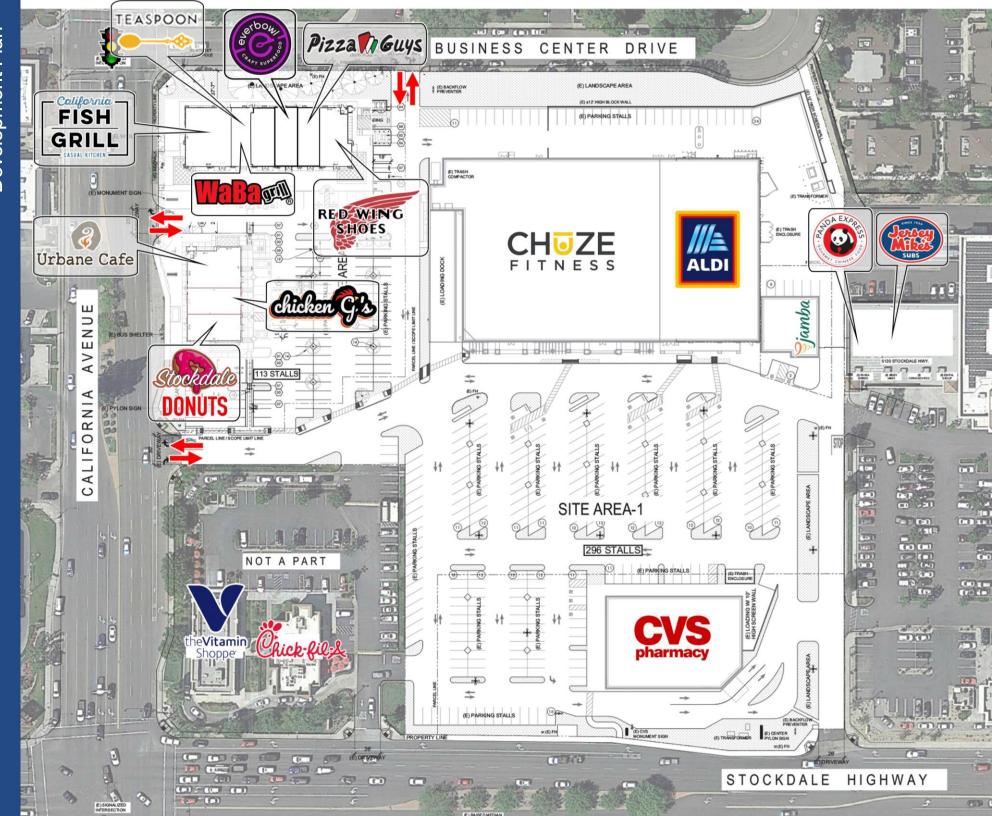

# New Development

Stockdale Plaza in Bakersfield

FULLY LEASED 5601 California Avenue

## **Property Highlights**

- New restaurant/retail pad building development situated within Stockdale Plaza, anchored by CHUZE Fitness, Smart & Final Extra, CVS & ALDI Market
- **Traffic Counts:**

Stockdale Hwy @ California Ave: 42,773 CPD California Ave @ Stockdale Hwy: 37,998 CPD