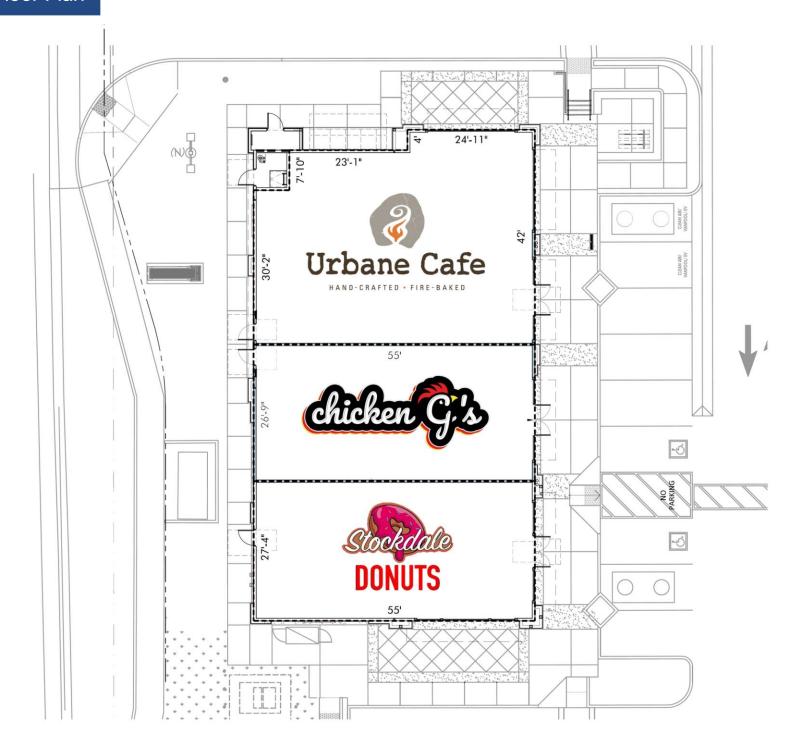

# New Development

Stockdale Plaza in Bakersfield

FULLY LEASED 5601 California Avenue

## **Property Highlights**

- New restaurant/retail pad building development situated within Stockdale Plaza, anchored by CHUZE Fitness, Smart & Final Extra, CVS & ALDI Market
- **Traffic Counts:**

Stockdale Hwy @ California Ave: 42,773 CPD California Ave @ Stockdale Hwy: 37,998 CPD