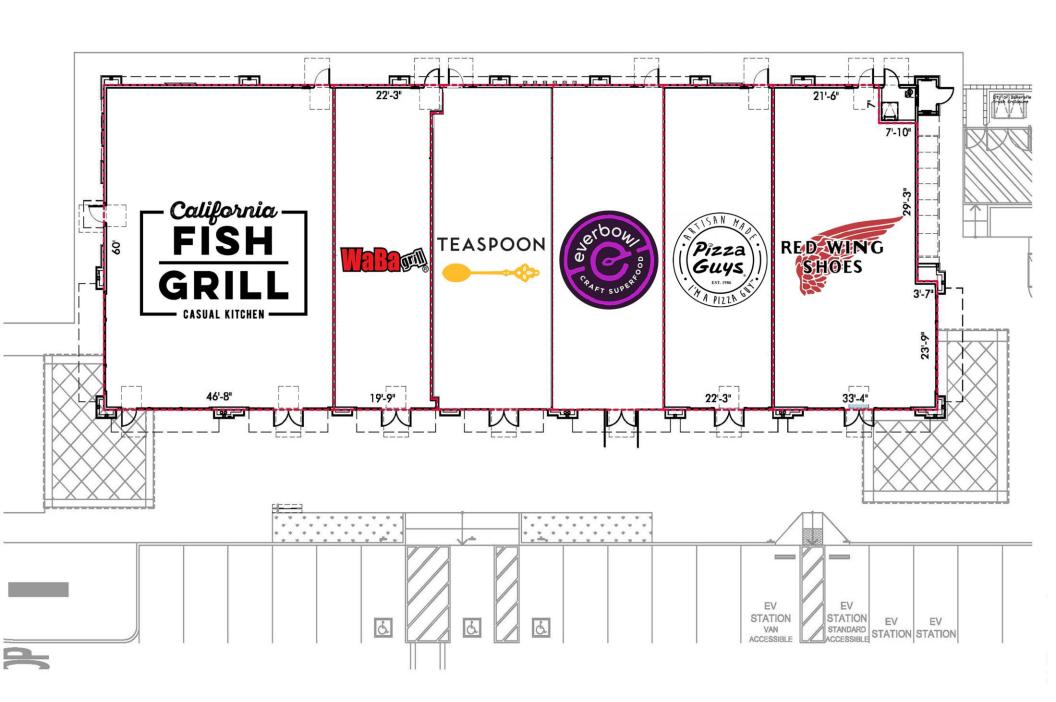

# New Development

Stockdale Plaza in Bakersfield

FULLY LEASED 5601 California Avenue

## **Property Highlights**

- New restaurant/retail pad building development situated within Stockdale Plaza, anchored by CHUZE Fitness, Smart & Final Extra, CVS & ALDI Market
- **Traffic Counts:**

Stockdale Hwy @ California Ave: 42,773 CPD California Ave @ Stockdale Hwy: 37,998 CPD