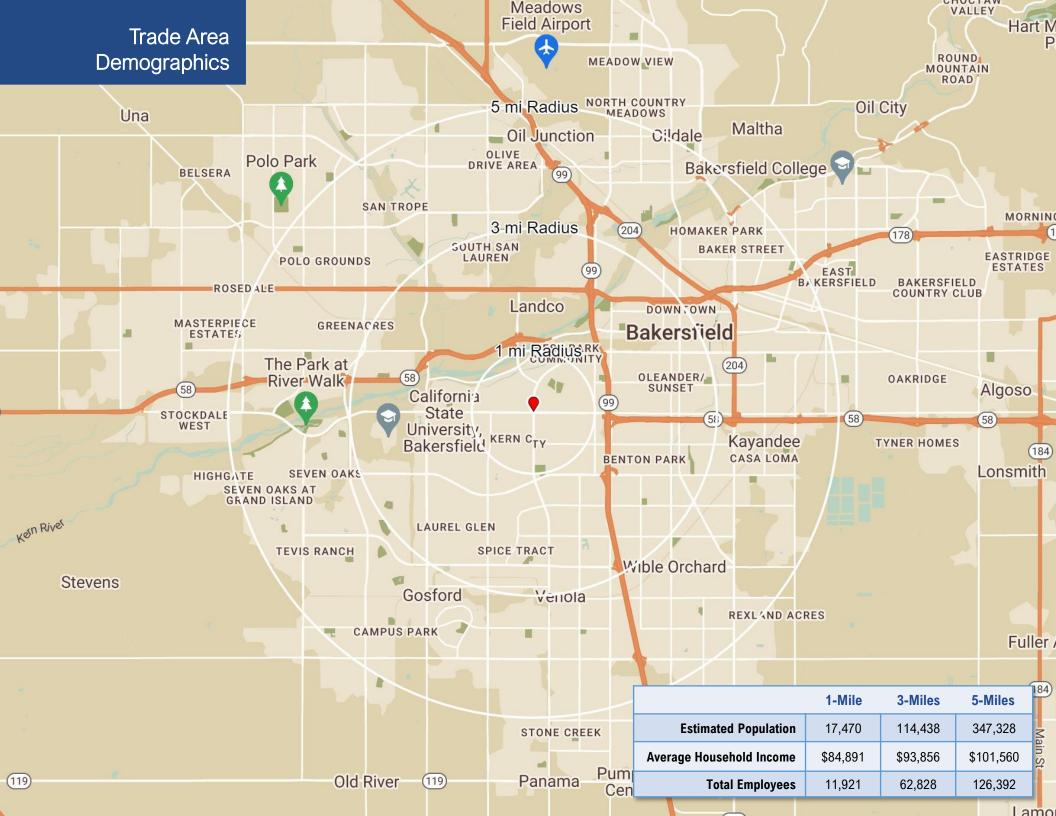

# New Development

Stockdale Plaza in Bakersfield

FULLY LEASED 5601 California Avenue