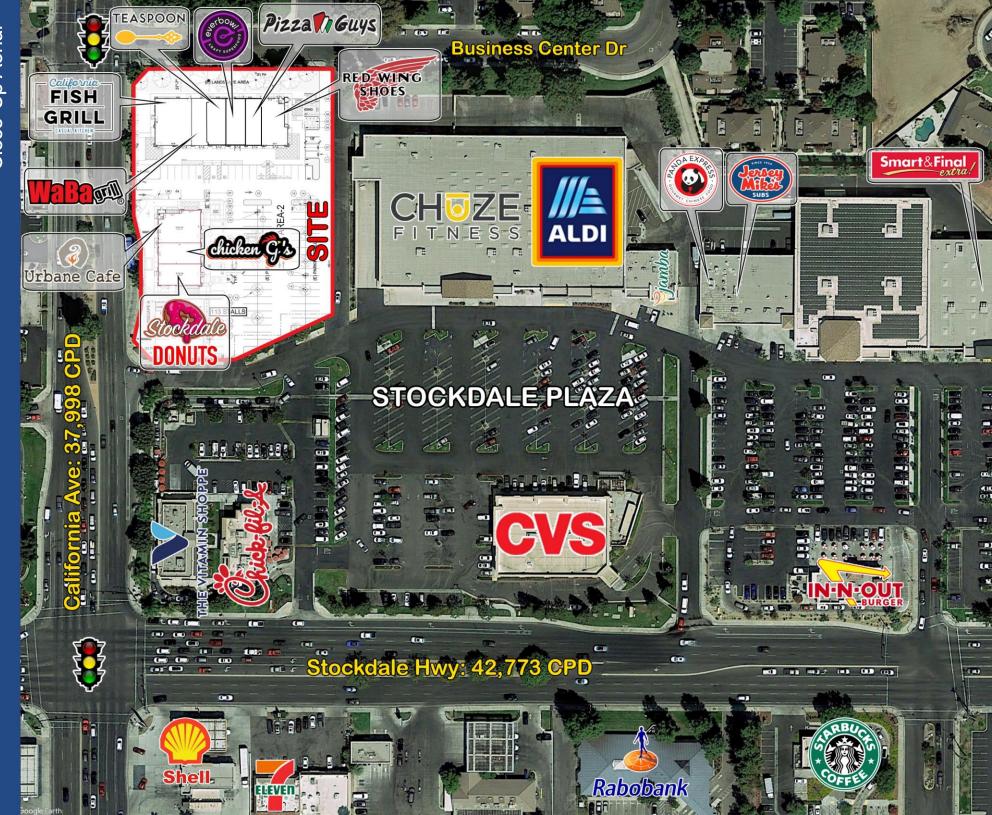

## **Property Highlights**

- New restaurant/retail pad building development situated within Stockdale Plaza, anchored by CHUZE Fitness, Smart & Final Extra, CVS & ALDI Market
- **Traffic Counts:**

Stockdale Hwy @ California Ave: 42,773 CPD California Ave @ Stockdale Hwy: 37,998 CPD

## **Co-Tenants**

**Matt Haas** 

805.449.1804 ext. 106

License No. 01970296

mhaas@cypress.net

**Area Retailers** 

HomeGoods

CHIPOTLE THE VITAMIN SHOPPE