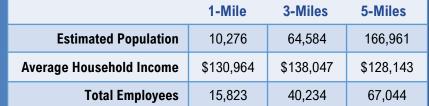

|                          | 1-Mile    | 3-Miles   | 5-Miles   |
|--------------------------|-----------|-----------|-----------|
| Estimated Population     | 10,276    | 64,584    | 166,961   |
| Average Household Income | \$130,964 | \$138,047 | \$128,143 |
| Total Employees          | 15,823    | 40,234    | 67,044    |