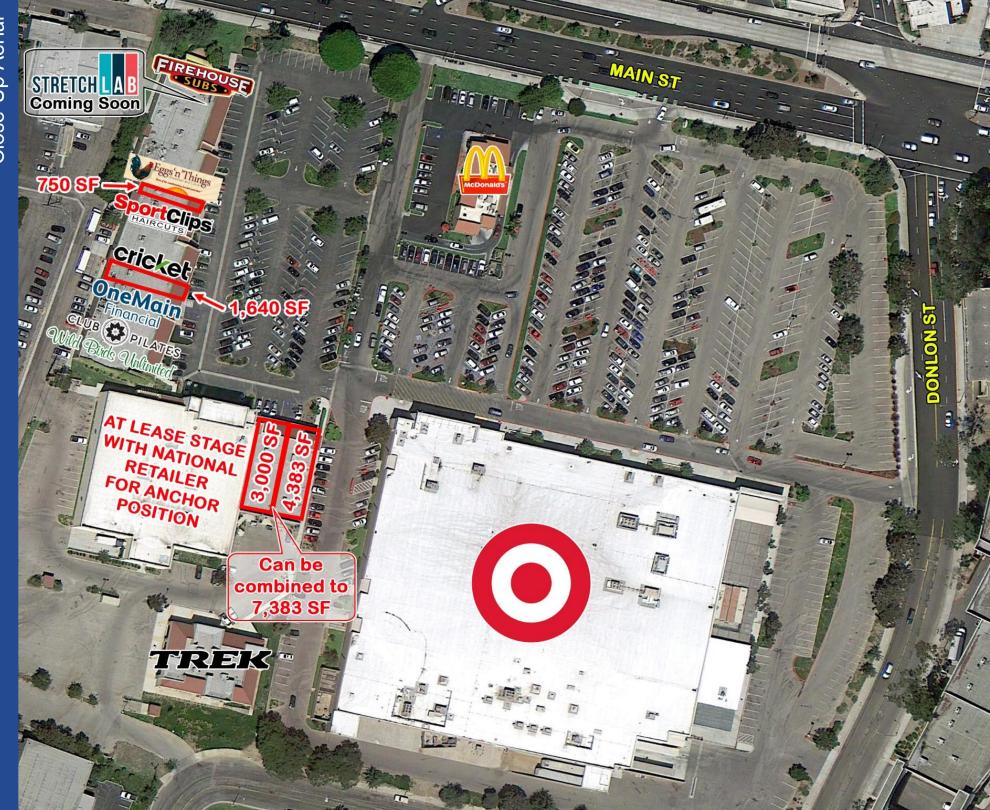

# **Property Highlights**

- 4,383 SF endcap unit available (potential for up to 7,383 SF)
- 750 SF 3,000 SF in-line space available
- Immediately adjacent to Target and McDonald's
- Centrally located within the Ventura trade area
- Within close proximity to the 101 Freeway and the Pacific View Regional Mall
- At Lease stage with National Retailer for ±27,718 SF Anchor position

### **Co-Tenants**

Financial

**OneMain** 

cricket

Angel A1

Wild Birds Unlimited

CHINA KITCHEN

7,383 SF

OVERALL CITE DIAKL / DEFENDANCE ONINY