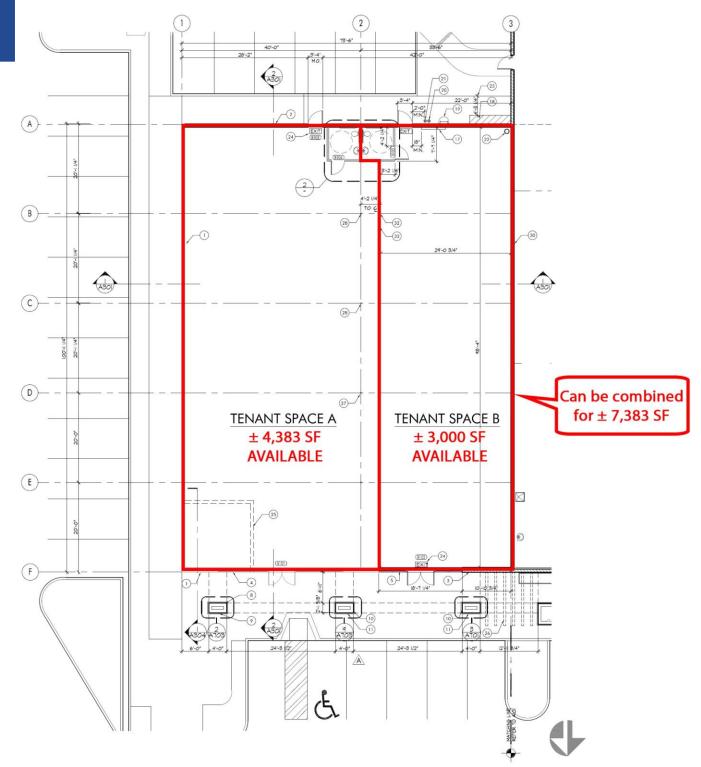

# **Property Highlights**

- 4,383 SF endcap unit available (potential for up to 7,383 SF)
- 750 SF 3,000 SF in-line space available
- Immediately adjacent to Target and McDonald's
- Centrally located within the Ventura trade area
- Within close proximity to the 101 Freeway and the Pacific View Regional Mall
- At Lease stage with National Retailer for ±27,718 SF Anchor position

7,383 SF

OVERALL CITE DIAKL / DEFENDANCE ONINY