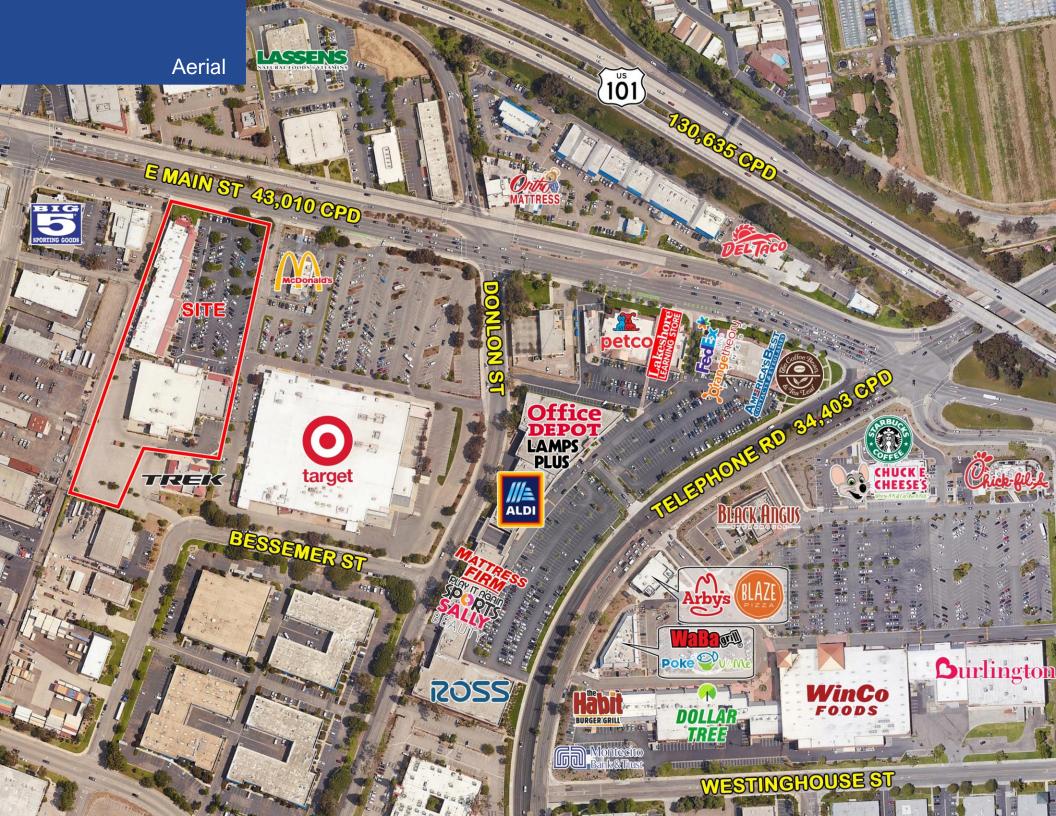

# **Property Highlights**

- 4,383 SF endcap unit available (potential for up to 7,383 SF)
- 750 SF 3,000 SF in-line space available
- Immediately adjacent to Target and McDonald's
- Centrally located within the Ventura trade area
- Within close proximity to the 101 Freeway and the Pacific View Regional Mall
- At Lease stage with National Retailer for ±27,718 SF Anchor position

|                          | 1-Mile    | 3-Miles   | 5-Miles   |
|--------------------------|-----------|-----------|-----------|
| Estimated Population     | 10,276    | 64,584    | 166,961   |
| Average Household Income | \$130,964 | \$138,047 | \$128,143 |
| Total Employees          | 15,823    | 40,234    | 67,044    |