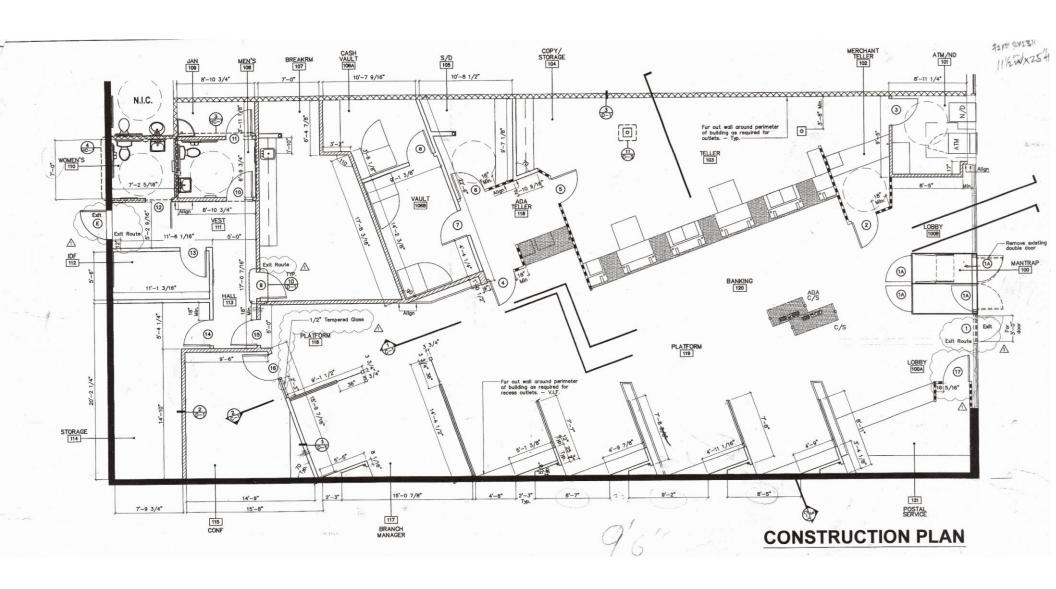

Retailer for ±27,718 SF Anchor position

|                          | 1-Mile    | 3-Miles   | 5-Miles   |
|--------------------------|-----------|-----------|-----------|
| Estimated Population     | 10,276    | 64,584    | 166,961   |
| Average Household Income | \$130,964 | \$138,047 | \$128,143 |
| Total Employees          | 15,823    | 40,234    | 67,044    |



### **Co-Tenants**



Financial

**OneMain** 

cricket

Angel A1



Wild Birds Unlimited

CHINA KITCHEN















# **Area Retailers**







Ilona Uribe 805.449.1804 ext. 101 ilona@cypress.net License No. 01919161





**Bob Haas** 805.449.1804 ext. 103 rhaas@cypress.net License No. 00870324 **Matt Haas** 805.449.1804 ext. 106 mhaas@cypress.net License No. 01970296





7,383 SF

OVERALL CITE DIAKL / DEFENDANCE ONINY









# **Contact Us**

### **Bob Haas**

805.449.1804 ext. 103 rhaas@cypress.net License No. 00870324

#### **Matt Haas**

805.449.1804 ext. 106 mhaas@cypress.net License No. 01970296

# Ilona Uribe

805.449.1804 ext. 101 ilona@cypress.net License No. 01919161







North Office 4035 E Thousand Oaks Blvd, Suite 230 Westlake Village, CA 91362 The information provided herein is intended as a general depiction of the property and is subject to change. This information has been obtained by sources deemed reliable. The information has not been independently verified and Cypress Retail Group and its agents do not warrant or represent that the information provided is accurate. Individuals are solely responsible for verifying information related to the property and its suitability for the indivi