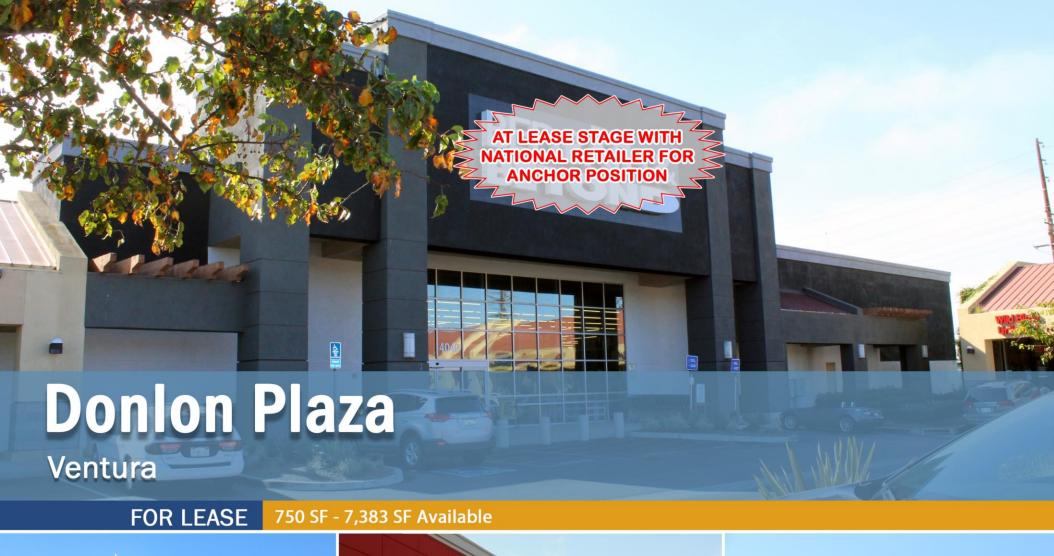

# **Property Highlights**

- 4,383 SF endcap unit available (potential for up to 7,383 SF)
- 750 SF 3,000 SF in-line space available
- Immediately adjacent to Target and McDonald's
- Centrally located within the Ventura trade area
- Within close proximity to the 101 Freeway and the Pacific View Regional Mall
- At Lease stage with National Retailer for ±27,718 SF Anchor position