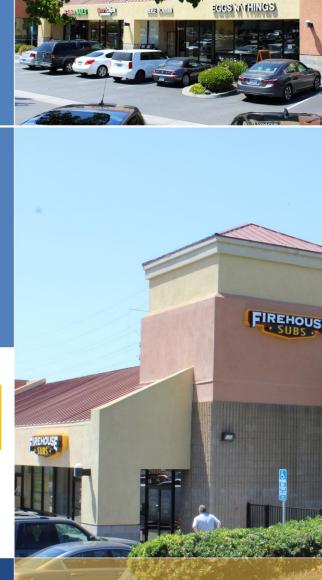

# **Property Highlights**

- 4,383 SF endcap unit available (potential for up to 7,383 SF)
- 750 SF 3,000 SF in-line space available
- Immediately adjacent to Target and McDonald's
- Centrally located within the Ventura trade area
- Within close proximity to the 101 Freeway and the Pacific View Regional Mall
- At Lease stage with National Retailer for ±27,718 SF Anchor position