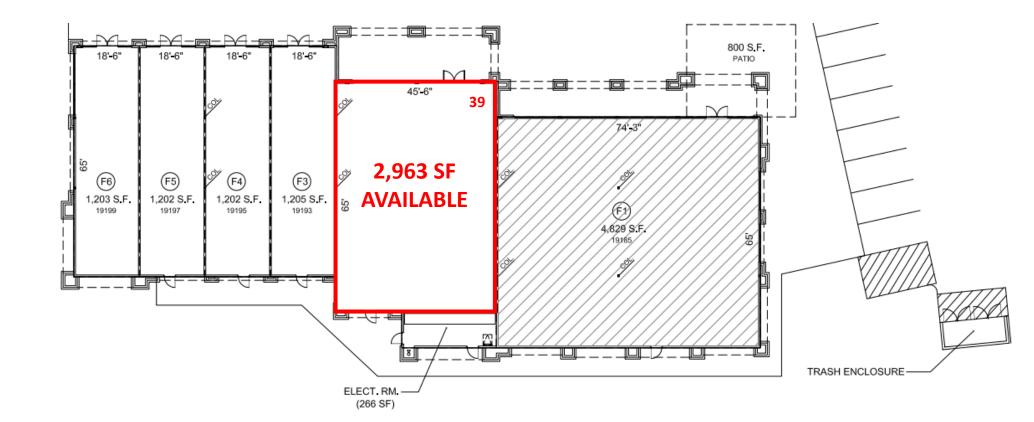

# **AVAILABLE/COMING SOON**

| 10        | AVAILABLE | 4,876 SF |
|-----------|-----------|----------|
| <b>27</b> | AVAILABLE | 3,106 SF |
| <b>39</b> | AVAILABLE | 2,963 SF |
| 83        | AVAILABLE | 2,081 SF |