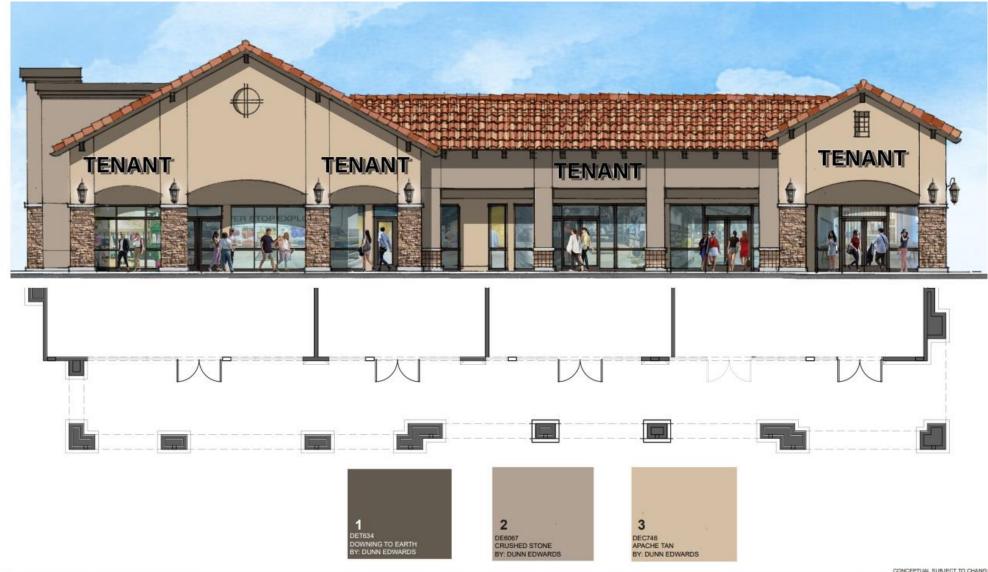

| 1,299 SF   |
| 70 | Henry Mayo                   | 3,475 SF   |
| 72 | Logix Smarter Banking        | 3,708 SF   |
| 74 | Chipotle Mexican Grill       | 2,665 SF   |
| 76 | Chili's Bar & Grill          | 6,431 SF   |
| 78 | Starbucks Coffee             | 2,400 SF   |
| 81 | Popeyes                      | 2,500 SF   |
| 82 | The Kebab Shop (Coming Soon) | 2,978 SF   |
| 84 | Pinkberry (Coming Soon)      | 1,655 SF   |
| 85 | Dog Haus (Coming Soon)       | 3,006 SF   |
| 90 | Lowe's (N.A.P.)              | 166,593 SF |

# **AVAILABLE/COMING SOON**

| 10        | AVAILABLE | 4,876 SF |
|-----------|-----------|----------|
| <b>27</b> | AVAILABLE | 3,106 SF |
| <b>39</b> | AVAILABLE | 2,963 SF |
| 83        | AVAILABLE | 2,081 SF |







## Units 82-85 Proposed Elevations









## **Contact Us**

#### **Matt Haas**

805.449.1804 ext. 106 mhaas@cypress.net License No. 01970296

#### **Bob Haas**

805.449.1804 ext. 103 rhaas@cypress.net License No. 00870324

The information provided herein is intended as a general depiction of the property and is subject to change. This information has been obtained by sources deemed reliable. The information has not been independently verified and Cypress Retail Group and its agents do not warrant or represent that the information provided is accurate. Individuals are solely responsible for verifying information related to the property and its suitability for the individual's use.

www.cypress.net







4035 E Thousand Oaks Blvd, Suite 230 Westlake Village, CA 91362