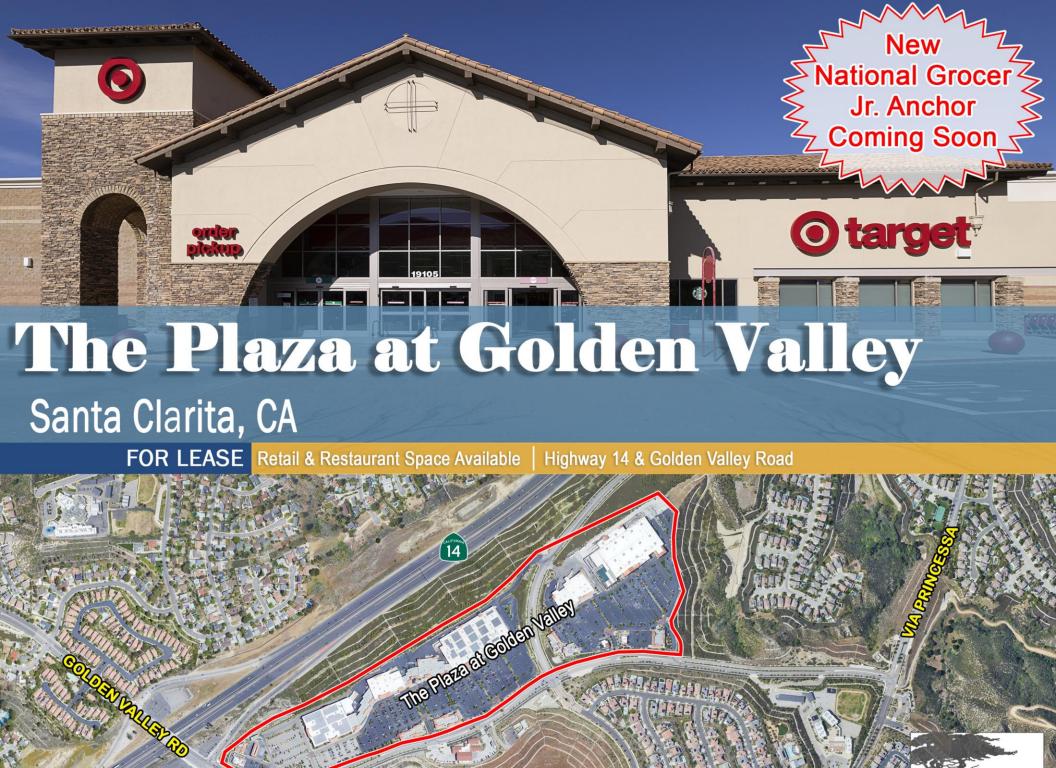

### **Property Highlights**

- Approximately 2,000 4,876 SF of restaurant/retail space currently available
- Dominant power center located along approximately 1 mile of Highway 14 (approx. 148,468 CPD) in the east Santa Clarita Valley
- Over 600,000 SF of GLA, anchored by Target, Lowe's, Kohl's, TJ Maxx, and PetSmart, with new national grocer jr. anchor tenant coming soon
- Approximately 5 million visits to the center from 2/21-1/22 (\*Source, Placer.ai)

### **Trade Aerial**