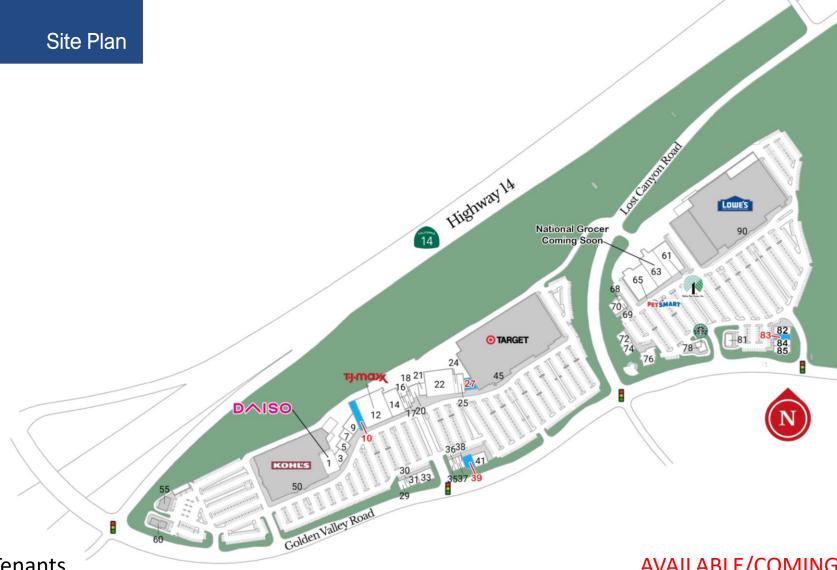

## **Current Tenants**

| 1  | Daiso                   | 7,700 SF  | 29 | The Habit Burger Grill   | 1,684 SF   |
|----|-------------------------|-----------|----|--------------------------|------------|
| 3  | Adventure Dental        | 3,626 SF  | 30 | Baskin Robbins           | 1,000 SF   |
| 5  | Gold Metal Martial Arts | 3,039 SF  | 31 | T-Mobile                 | 2,500 SF   |
| 7  | Vargo Physical Therapy  | 3,015 SF  | 33 | Wells Fargo              | 5,014 SF   |
| 9  | Snap Fitness            | 4,999 SF  | 35 | AT&T                     | 1,202 SF   |
| 12 | T.J. MAXX               | 24,125 SF | 36 | The UPS Store            | 1,202 SF   |
| 14 | BevMo!                  | 10,000 SF | 37 | L.A. Police Credit Union | 1,202 SF   |
| 16 | Mathnasium              | 1,300 SF  | 38 | GNC                      | 1,205 SF   |
| 17 | C'est L'amour Nails     | 1,304 SF  | 41 | Panera Bread             | 4,829 SF   |
| 18 | Verizon Wireless        | 1,309 SF  | 45 | Target (N.A.P.)          | 141,758 SF |
| 20 | Tomato Joe's Pizza      | 3,425 SF  | 50 | Kohl's (N.A.P.)          | 88,248 SF  |
| 21 | Jersey Mike's Subs      | 1,836 SF  | 55 | Shell (N.A.P.)           | 3,500 SF   |
| 22 | Staples                 | 20,014 SF | 60 | McDonald's (N.A.P.)      | 3,500 SF   |
| 24 | Crumbl Cookies          | 1,497 SF  | 61 | Dollar Tree              | 14,317 SF  |
| 25 | Bath & Body Works       | 3,503 SF  | 63 | National Grocer          | 16,013 SF  |
|    |                         |           |    | (Coming Soon)            |            |

| 65 | PetSmart                     | 19,190 SF  |
|----|------------------------------|------------|
| 68 | Newman Chiropractic          | 1,684 SF   |
| 69 | The Parlour                  | 1,299 SF   |
| 70 | Henry Mayo                   | 3,475 SF   |
| 72 | Logix Smarter Banking        | 3,708 SF   |
| 74 | Chipotle Mexican Grill       | 2,665 SF   |
| 76 | Chili's Bar & Grill          | 6,431 SF   |
| 78 | Starbucks Coffee             | 2,400 SF   |
| 81 | Popeyes                      | 2,500 SF   |
| 82 | The Kebab Shop (Coming Soon) | 2,978 SF   |
| 84 | Pinkberry (Coming Soon)      | 1,655 SF   |
| 85 | Dog Haus (Coming Soon)       | 3,006 SF   |
| 90 | Lowe's (N.A.P.)              | 166,593 SF |

# **AVAILABLE/COMING SOON**

| 10        | AVAILABLE | 4,876 SF |
|-----------|-----------|----------|
| <b>27</b> | AVAILABLE | 3,106 SF |
| <b>39</b> | AVAILABLE | 2,963 SF |
| 83        | AVAILABLE | 2,081 SF |