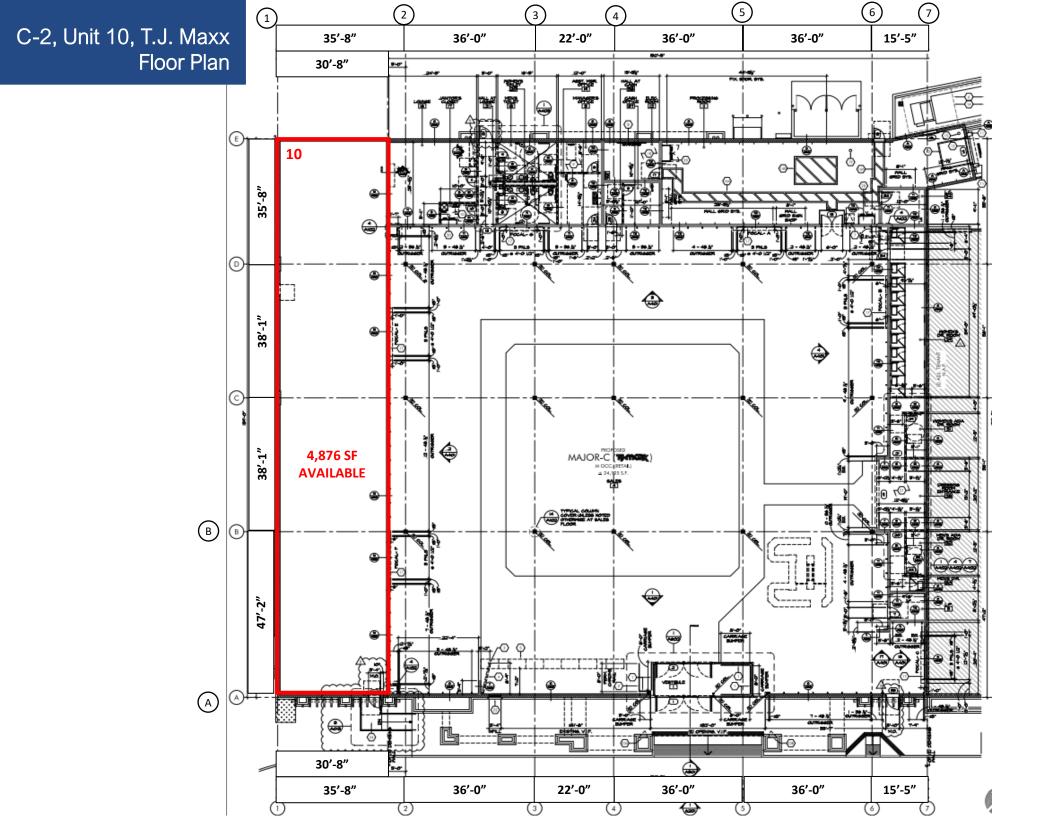

### **Property Highlights**

- Approximately 2,000 4,876 SF of restaurant/retail space currently available
- Dominant power center located along approximately 1 mile of Highway 14 (approx. 148,468 CPD) in the east Santa Clarita Valley
- Over 600,000 SF of GLA, anchored by Target, Lowe's, Kohl's, TJ Maxx, and PetSmart, with new national grocer jr. anchor tenant coming soon
- Approximately 5 million visits to the center from 2/21-1/22 (\*Source, Placer.ai)

# **AVAILABLE/COMING SOON**

| 10        | AVAILABLE | 4,876 SF |
|-----------|-----------|----------|
| <b>27</b> | AVAILABLE | 3,106 SF |
| <b>39</b> | AVAILABLE | 2,963 SF |
| 83        | AVAILABLE | 2,081 SF |