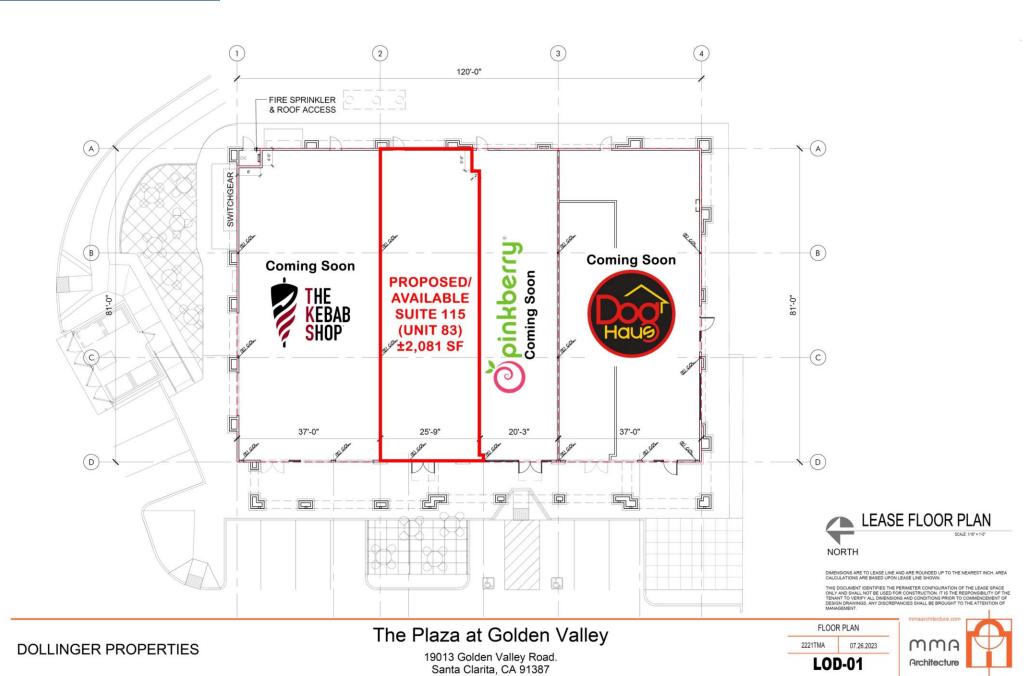

| 65 | PetSmart                     | 19,190 SF  |
|----|------------------------------|------------|
| 68 | Newman Chiropractic          | 1,684 SF   |
| 69 | The Parlour                  | 1,299 SF   |
| 70 | Henry Mayo                   | 3,475 SF   |
| 72 | Logix Smarter Banking        | 3,708 SF   |
| 74 | Chipotle Mexican Grill       | 2,665 SF   |
| 76 | Chili's Bar & Grill          | 6,431 SF   |
| 78 | Starbucks Coffee             | 2,400 SF   |
| 81 | Popeyes                      | 2,500 SF   |
| 82 | The Kebab Shop (Coming Soon) | 2,978 SF   |
| 84 | Pinkberry (Coming Soon)      | 1,655 SF   |
| 85 | Dog Haus (Coming Soon)       | 3,006 SF   |
| 90 | Lowe's (N.A.P.)              | 166,593 SF |

# **AVAILABLE/COMING SOON**

| 10        | AVAILABLE | 4,876 SF |
|-----------|-----------|----------|
| <b>27</b> | AVAILABLE | 3,106 SF |
| <b>39</b> | AVAILABLE | 2,963 SF |
| 83        | AVAILABLE | 2,081 SF |

## Units 82-85 Proposed Elevations