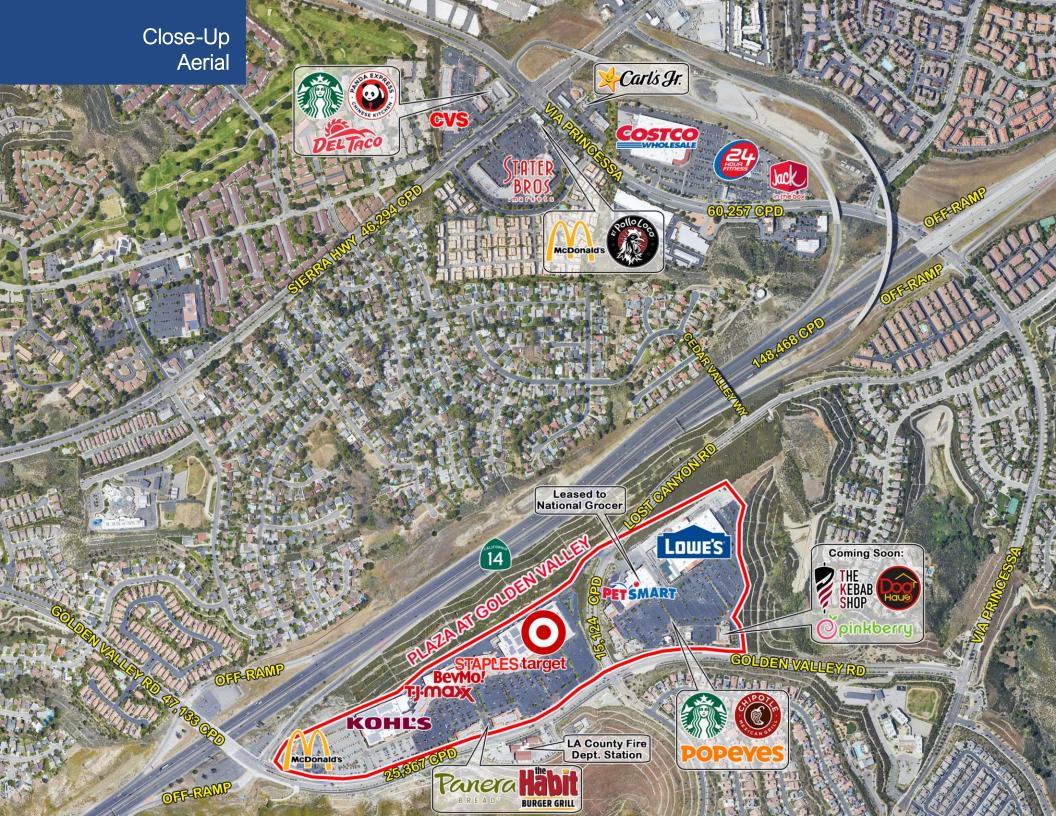

ed along approximately 1 mile of Highway 14 (approx. 148,468 CPD) in the east Santa Clarita Valley
- Over 600,000 SF of GLA, anchored by Target, Lowe's, Kohl's, TJ Maxx, and PetSmart, with new national grocer jr. anchor tenant coming soon
- Approximately 5 million visits to the center from 2/21-1/22 (\*Source, Placer.ai)

|                          | 1-Mile    | 3-Miles   | 5-Miles   |
|--------------------------|-----------|-----------|-----------|
| Estimated Population     | 9,358     | 66,240    | 147,520   |
| Average Household Income | \$129,134 | \$121,884 | \$134,734 |
| Total Employees          | 2,274     | 15,310    | 36,493    |



#### Co-Tenants





























**Bob Haas** 805.449.1804 ext. 103 rhaas@cypress.net License No. 00870324





### **Trade Aerial**







## **Current Tenants**

| 1  | Daiso                   | 7,700 SF  | 29 | The Habit Burger Grill   | 1,684 SF   |
|----|-------------------------|-----------|----|--------------------------|------------|
| 3  | Adventure Dental        | 3,626 SF  | 30 | Baskin Robbins           | 1,000 SF   |
| 5  | Gold Metal Martial Arts | 3,039 SF  | 31 | T-Mobile                 | 2,500 SF   |
| 7  | Vargo Physical Therapy  | 3,015 SF  | 33 | Wells Fargo              | 5,014 SF   |
| 9  | Snap Fitness            | 4,999 SF  | 35 | AT&T                     | 1,202 SF   |
| 12 | T.J. MAXX               | 24,125 SF | 36 | The UPS Store            | 1,202 SF   |
| 14 | BevMo!                  | 10,000 SF | 37 | L.A. Police Credit Union | 1,202 SF   |
| 16 | Mathnasium              | 1,300 SF  | 38 | GN