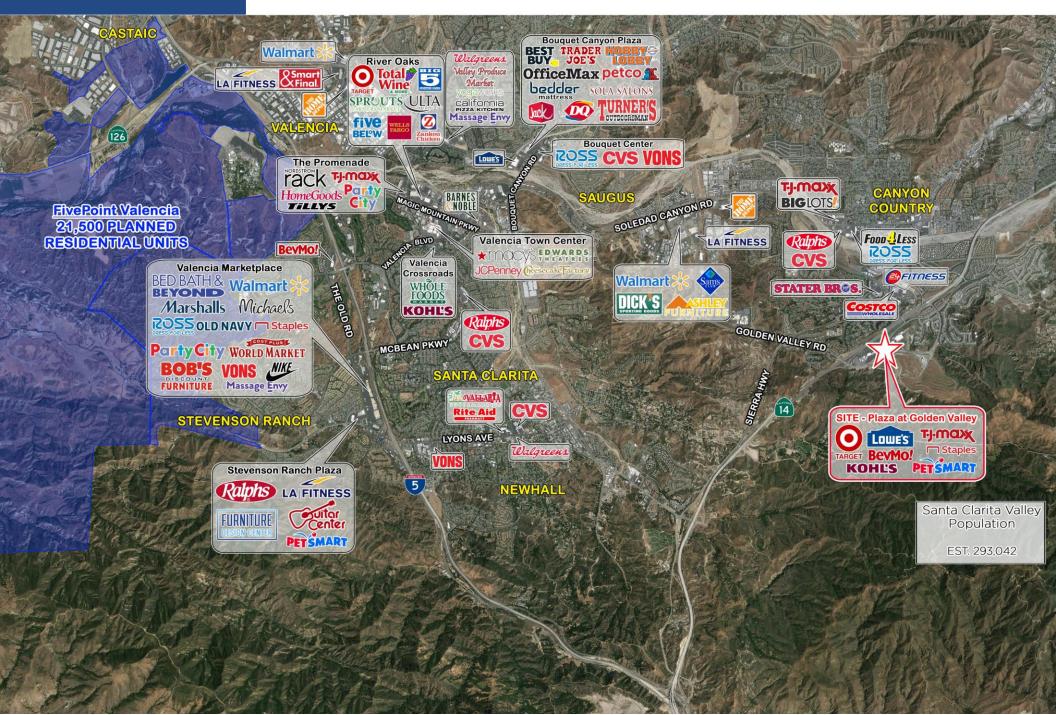

ated along approximately 1 mile of Highway 14 (approx. 148,468 CPD) in the east Santa Clarita Valley
- Over 600,000 SF of GLA, anchored by Target, Lowe's, Kohl's, TJ Maxx, and PetSmart, with new national grocer jr. anchor tenant coming soon
- Approximately 5 million visits to the center from 2/21-1/22 (\*Source, Placer.ai)

|                          | 1-Mile    | 3-Miles   | 5-Miles   |
|--------------------------|-----------|-----------|-----------|
| Estimated Population     | 9,358     | 66,240    | 147,520   |
| Average Household Income | \$129,134 | \$121,884 | \$134,734 |
| Total Employees          | 2,274     | 15,310    | 36,493    |



#### Co-Tenants





























**Bob Haas** 805.449.1804 ext. 103 rhaas@cypress.net License No. 00870324





### **Trade Aerial**







## **Current Tenants**

| 1  | Daiso                   | 7,700 SF  | 29 | The Habit Burger Grill   | 1,684 SF   |
|----|-------------------------|-----------|----|--------------------------|------------|
| 3  | Adventure Dental        | 3,626 SF  | 30 | Baskin Robbins           | 1,000 SF   |
| 5  | Gold Metal Martial Arts | 3,039 SF  | 31 | T-Mobile                 | 2,500 SF   |
| 7  | Vargo Physical Therapy  | 3,015 SF  | 33 | Wells Fargo              | 5,014 SF   |
| 9  | Snap Fitness            | 4,999 SF  | 35 | AT&T                     | 1,202 SF   |
| 12 | T.J. MAXX               | 24,125 SF | 36 | The UPS Store            | 1,202 SF   |
| 14 | BevMo!                  | 10,000 SF | 37 | L.A. Police Credit Union | 1,202 SF   |
| 16 | Mathnasium              | 1,300 SF  | 38 |