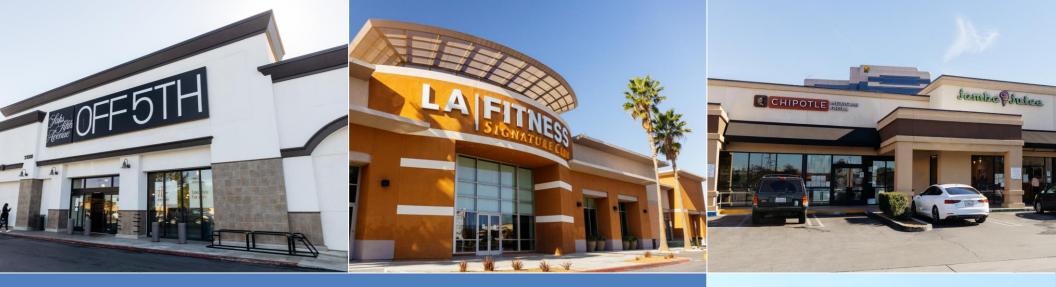

# SWC Victory Blvd & Canoga Ave Woodland Hills

FOR LEASE 1,400 SF Restaurant Opportunity & 1,200 SF Retail/Office Space in "A" Trade Area & Center

nimes

## **Property Highlights**

- 1,400 SF Restaurant Space & 1,200 SF Retail/Office Space Available
- "A" trade area & center
- 200,000 SF Shopping Center anchored by Nordstrom Rack and Bloomingdale's The Outlet Store
- Across the street from the Westfield Topanga Mall, Village at Topanga and Costco
- Ample surface parking
- Traffic Counts: