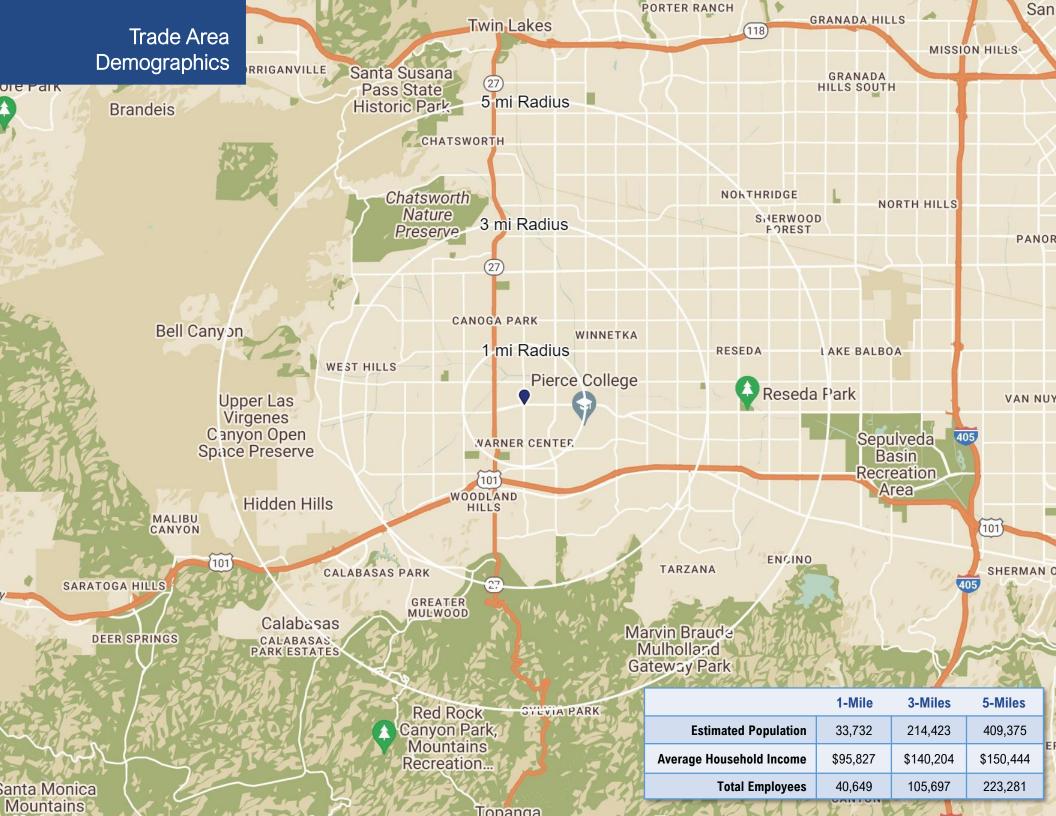

# SWC Victory Blvd & Canoga Ave Woodland Hills

FOR LEASE 1,400 SF Restaurant Opportunity & 1,200 SF Retail/Office Space in "A" Trade Area & Center







nimes

## **Property Highlights**

- 1,400 SF Restaurant Space & 1,200 SF Retail/Office Space Available
- "A" trade area & center
- 200,000 SF Shopping Center anchored by Nordstrom Rack and Bloomingdale's The Outlet Store
- Across the street from the Westfield Topanga Mall, Village at Topanga and Costco
- Ample surface parking
- Traffic Counts:

CYPRESS RETAIL GROUP

- Victory Blvd @ Canoga Ave: 34,871 CPD
- Canoga Ave @ Victory Blvd: 35,683 CPD



Matt Haas 805.449.1804 ext. 106 mhaas@cypress.net License No. 01970296 Bob Haas 805.449.1804 ext. 103 rhaas@cypress.net License No. 00870324





WARNER CENTER

OFFICE



Village at Topanga

COSTCO WHOLESALE

**Office DEPOT** 

CPD

N.A.P.

amaz



Rocketdyne Site Proposed Development 3,950 Residential Units 210 Hotel Rooms 1.5 Million SF Office/Retail

5 5

WIGTORY

LA FITNESS FACK

Jaks

OFF bloomingdalers



Site Plan





#### **Contact Us**

### Matt Haas

805.449.1804 ext. 106 mhaas@cypress.net License No. 01970296

#### **Bob Haas**

805.449.1804 ext. 103 rhaas@cypress.net License No. 00870324

The information provided herein is intended as a general depiction of the property and is subject to change. This information has been obtained by sources deemed reliable. The information has not been independently verified and Cypress Retail Group and its agents do not warrant or represent that the information provided is accurate