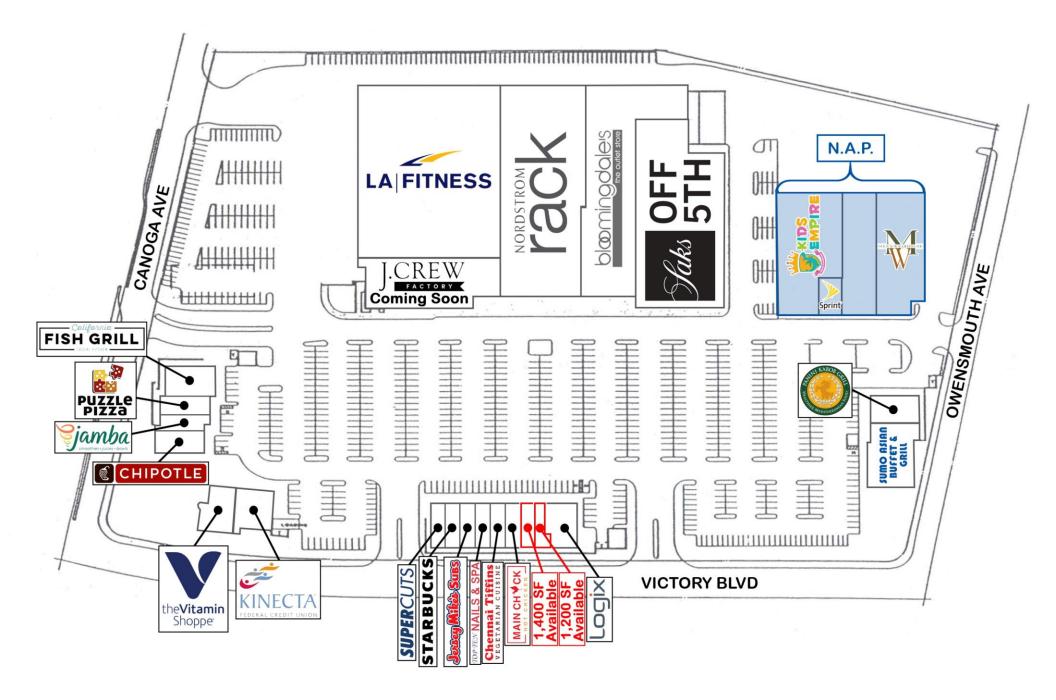

# SWC Victory Blvd & Canoga Ave Woodland Hills

FOR LEASE 1,400 SF Restaurant Opportunity & 1,200 SF Retail/Office Space in "A" Trade Area & Center

nimes

## **Property Highlights**

- 1,400 SF Restaurant Space & 1,200 SF Retail/Office Space Available
- "A" trade area & center
- 200,000 SF Shopping Center anchored by Nordstrom Rack and Bloomingdale's The Outlet Store
- Across the street from the Westfield Topanga Mall, Village at Topanga and Costco
- Ample surface parking
- Traffic Counts:

Rocketdyne Site Proposed Development 3,950 Residential Units 210 Hotel Rooms 1.5 Million SF Office/Retail

5 5

WIGTORY

LA FITNESS FACK

Jaks

OFF bloomingdalers

Site Plan