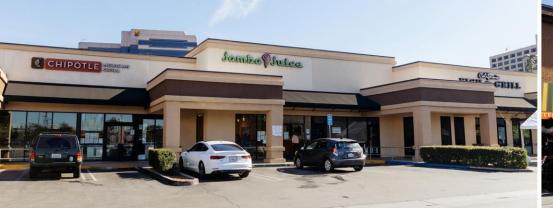

# SWC Victory Blvd & Canoga Ave Woodland Hills

FOR LEASE 1,400 SF Restaurant Opportunity & 1,200 SF Retail/Office Space in "A" Trade Area & Center

nimes

## **Property Highlights**

- 1,400 SF Restaurant Space & 1,200 SF Retail/Office Space Available
- "A" trade area & center
- 200,000 SF Shopping Center anchored by Nordstrom Rack and Bloomingdale's The Outlet Store
- Across the street from the Westfield Topanga Mall, Village at Topanga and Costco
- Ample surface parking
- Traffic Counts: