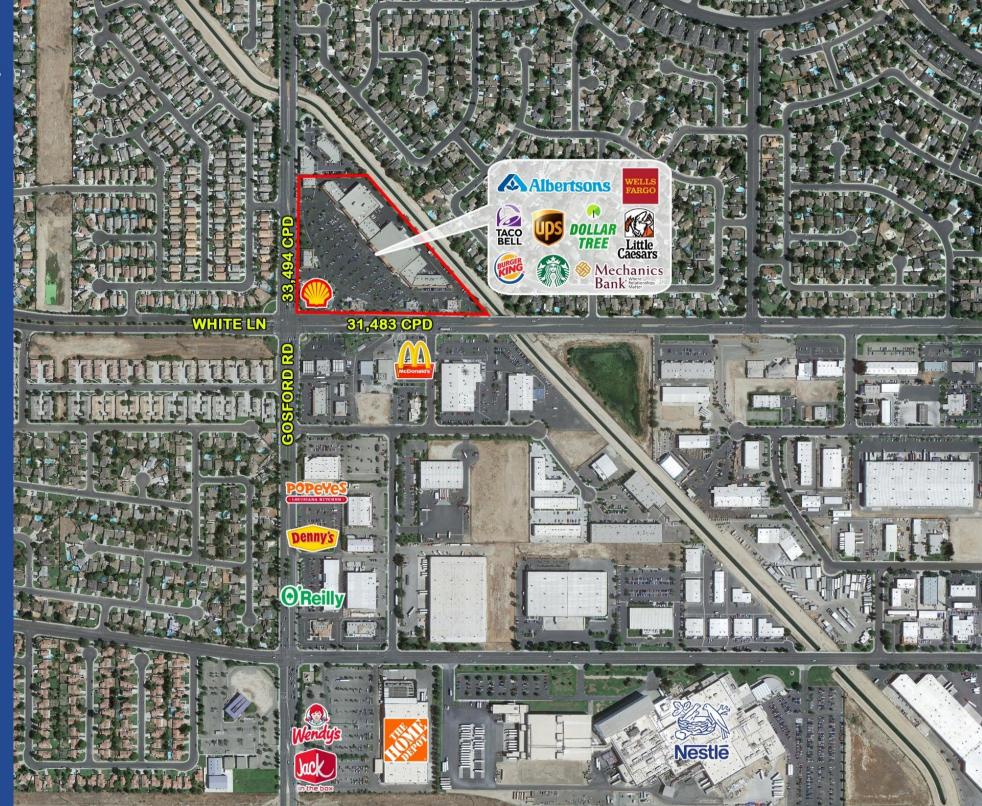

## **Property Highlights**

- Albertsons-anchored shopping center
- Centrally located intersection
- Ample surface parking with 658 stalls in the center
- Situated at one of the most heavily trafficked intersections in the trade area (Approximately 65,000 CPD at Gosford Rd & White Ln)