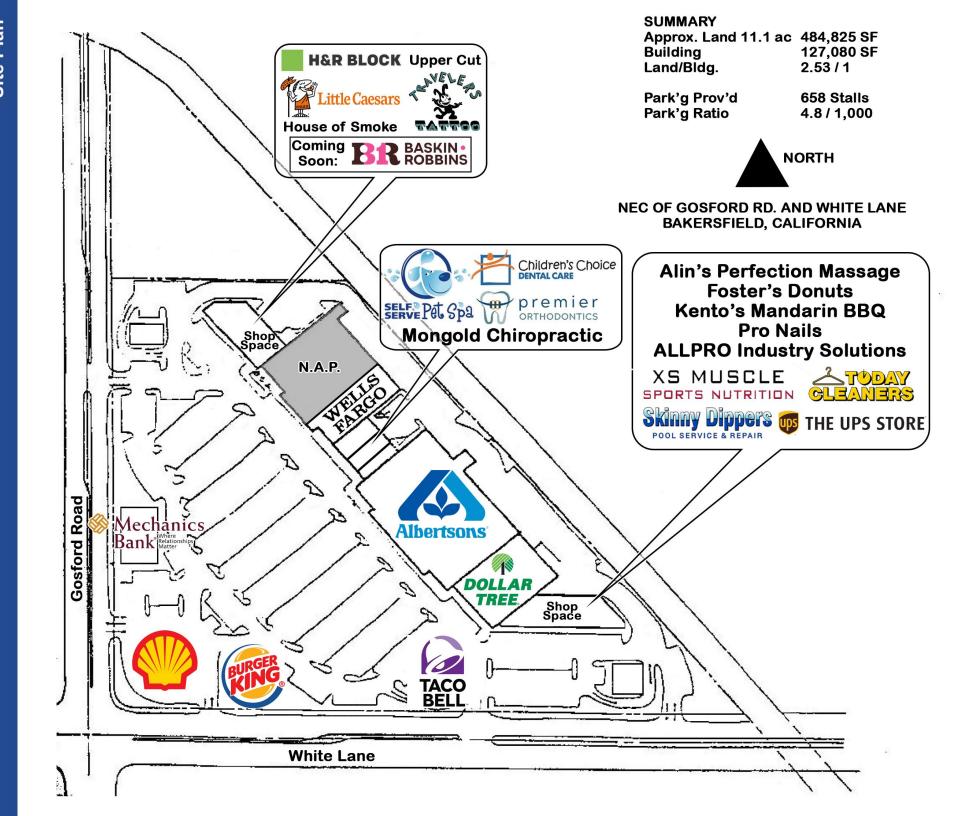

## **Property Highlights**

- Albertsons-anchored shopping center
- Centrally located intersection
- Ample surface parking with 658 stalls in the center
- Situated at one of the most heavily trafficked intersections in the trade area (Approximately 65,000 CPD at Gosford Rd & White Ln)

### **Area Retailers**

serve Pet Spa