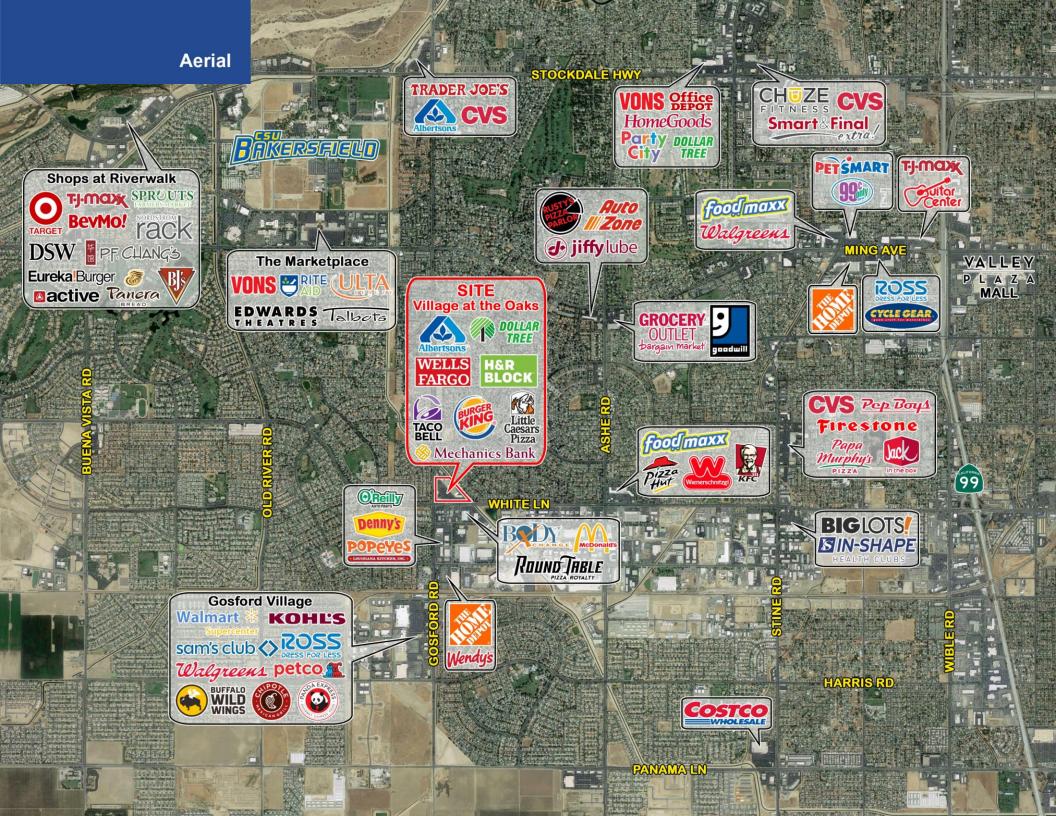

- Centrally located intersection
- Ample surface parking with 658 stalls in the center
- Situated at one of the most heavily trafficked intersections in the trade area (Approximately 65,000 CPD at Gosford Rd & White Ln)

|                          | 1-Mile    | 3-Miles   | 5-Miles   |
|--------------------------|-----------|-----------|-----------|
| Estimated Population     | 18,088    | 126,880   | 264,201   |
| Average Household Income | \$114,207 | \$123,877 | \$115,906 |
| Total Employees          | 7,006     | 35,097    | 75,592    |













**WELLS** FARGO







### **Area Retailers**

















serve Pet Spa

## **Matt Haas**

805.449.1804 ext. 106 mhaas@cypress.net License No. 01970296

#### **Bob Haas**

805.449.1804 ext. 103 rhaas@cypress.net License No. 00870324













# Contact Us

#### **Matt Haas**

805.449.1804 ext. 106 mhaas@cypress.net License No. 01970296

#### **Bob Haas**

805.449.1804 ext. 103 rhaas@cypress.net License No. 00870324









North Office

4035 E Thousand Oaks Blvd, Suite 230 Westlake Village, CA 91362