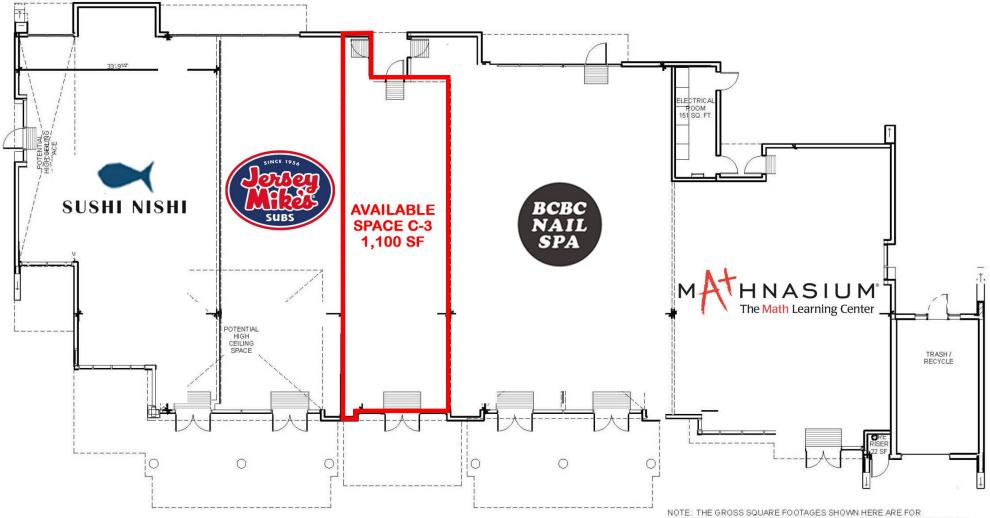

# **Property Highlights**

CYPRESS RETAIL GROUP

- 1,100 SF 3,358 SF retail/service space available
- Final remaining opportunities in Erewhon-anchored shopping center
- Approximately 173,000 CPD on the 101 Freeway at Lost Hills Road
- Average Household Income (Trade Area Polygon): \$250,399
- Highly visible and easily accessed from the 101 Freeway at Lost Hills Road and Las Virgenes Road