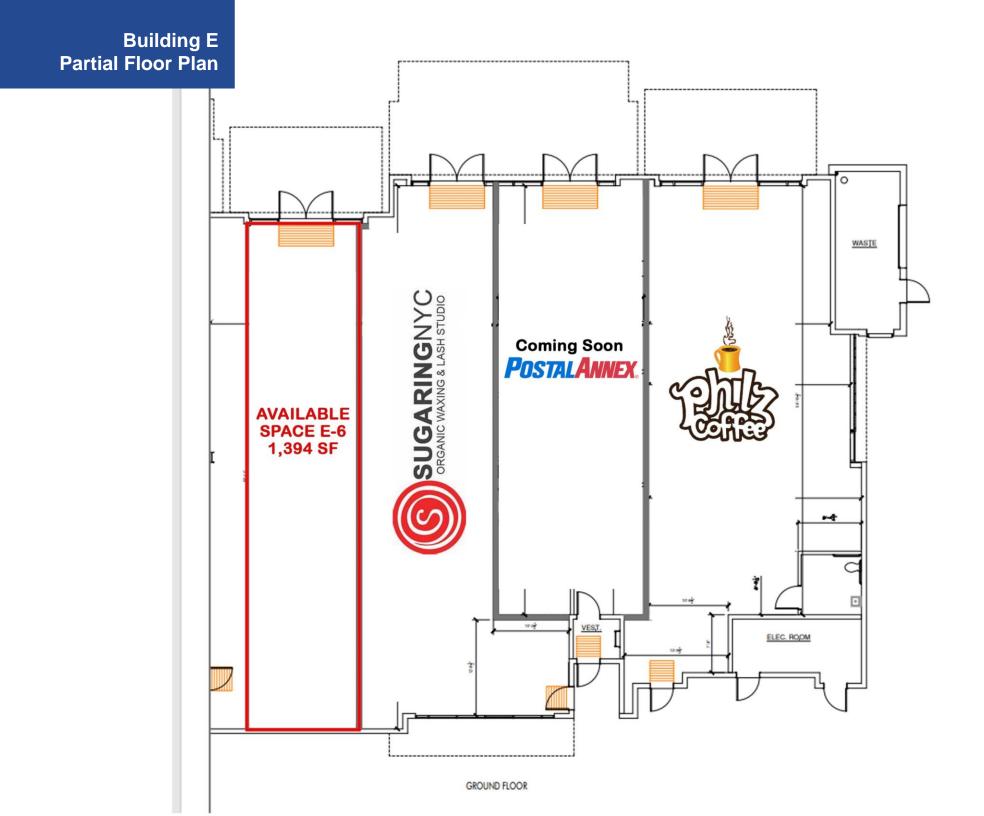

# **Property Highlights**

CYPRESS RETAIL GROUP

- 1,100 SF 3,358 SF retail/service space available
- Final remaining opportunities in Erewhon-anchored shopping center
- Approximately 173,000 CPD on the 101 Freeway at Lost Hills Road
- Average Household Income (Trade Area Polygon): \$250,399
- Highly visible and easily accessed from the 101 Freeway at Lost Hills Road and Las Virgenes Road