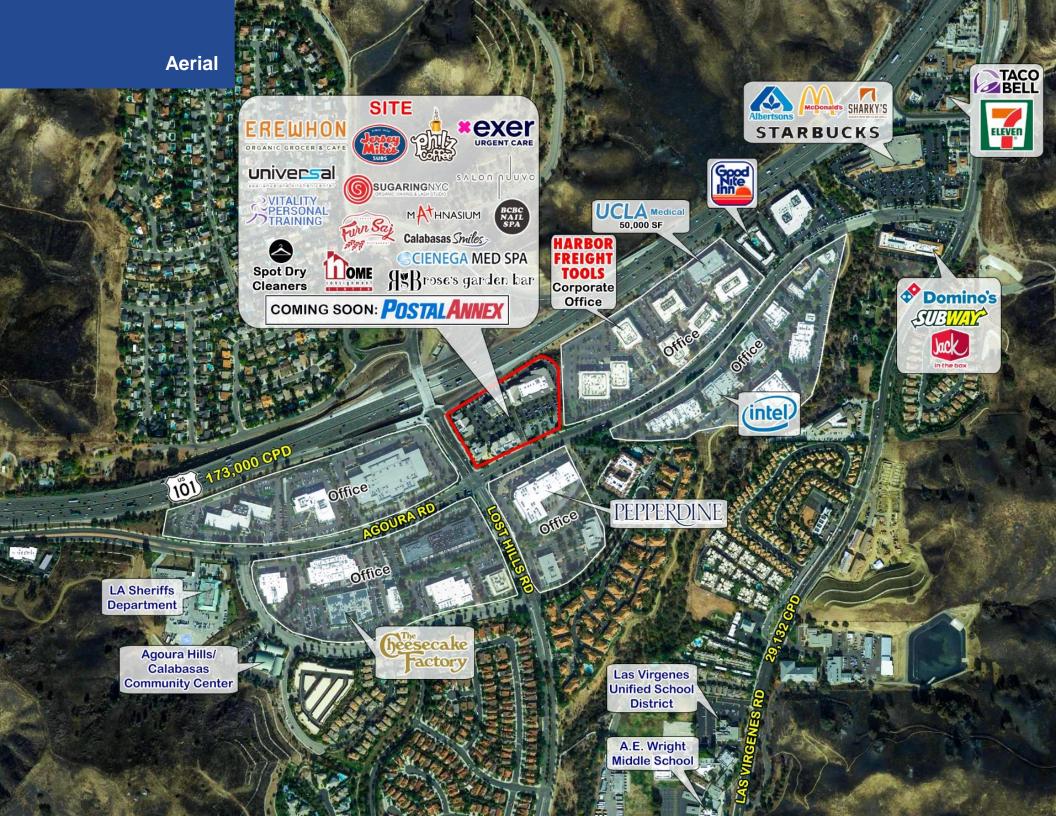

# **Property Highlights**

CYPRESS RETAIL GROUP

- 1,100 SF 3,358 SF retail/service space available
- Final remaining opportunities in Erewhon-anchored shopping center
- Approximately 173,000 CPD on the 101 Freeway at Lost Hills Road
- Average Household Income (Trade Area Polygon): \$250,399
- Highly visible and easily accessed from the 101 Freeway at Lost Hills Road and Las Virgenes Road