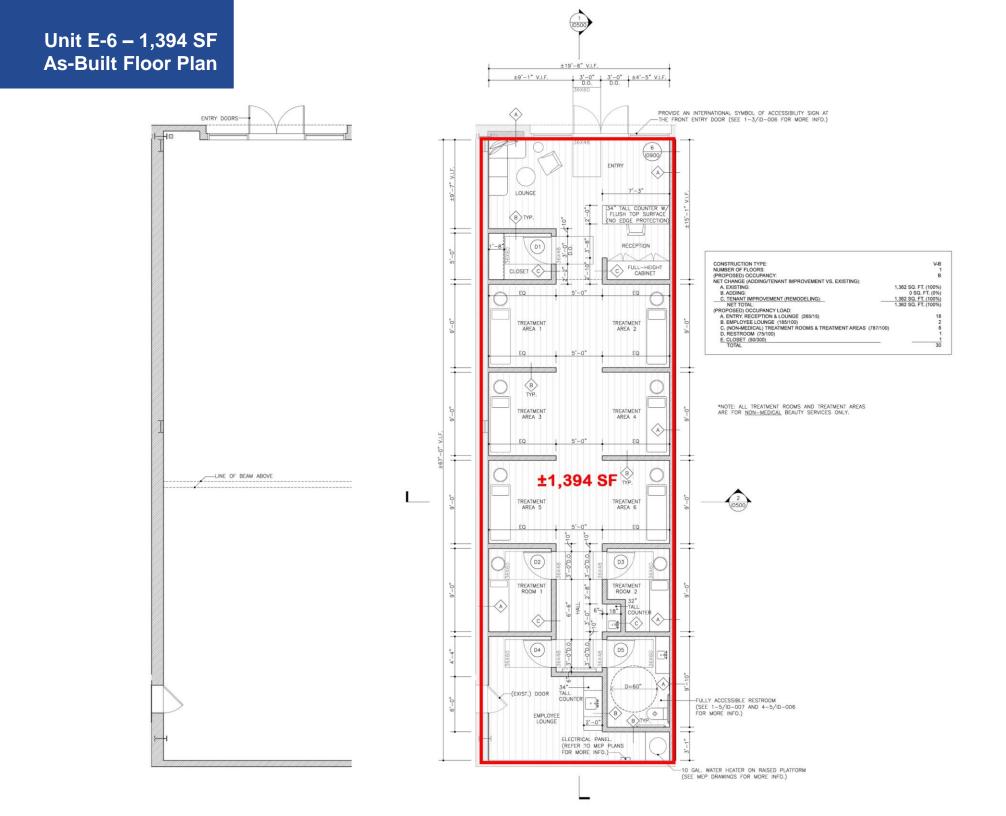

Units B-1 & B-2 3,358 SF Floor Plan

NOTE: THE GROSS SQUARE FOOTAGES SHOWN HERE ARE FOR REPRESENTATIONAL PURPOSES ONLY. THESE AREAS WILL VARY SLIGHTLY AS THE BUILDING GETS ENGINEERED, DETAILED AND CONSTRUCTED