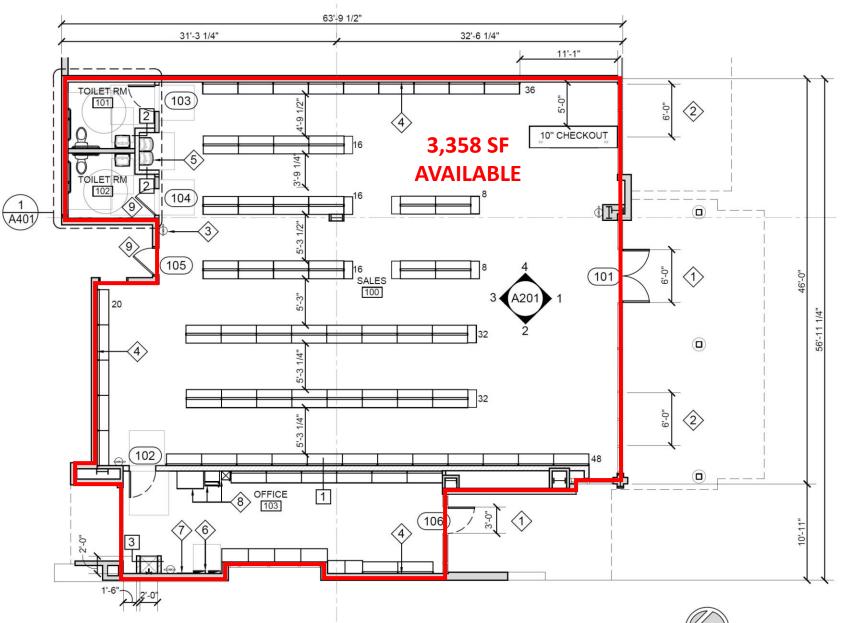

Units B-1 & B-2 3,358 SF Floor Plan

NOTE: THE GROSS SQUARE FOOTAGES SHOWN HERE ARE FOR REPRESENTATIONAL PURPOSES ONLY. THESE AREAS WILL VARY SLIGHTLY AS THE BUILDING GETS ENGINEERED, DETAILED AND CONSTRUCTED