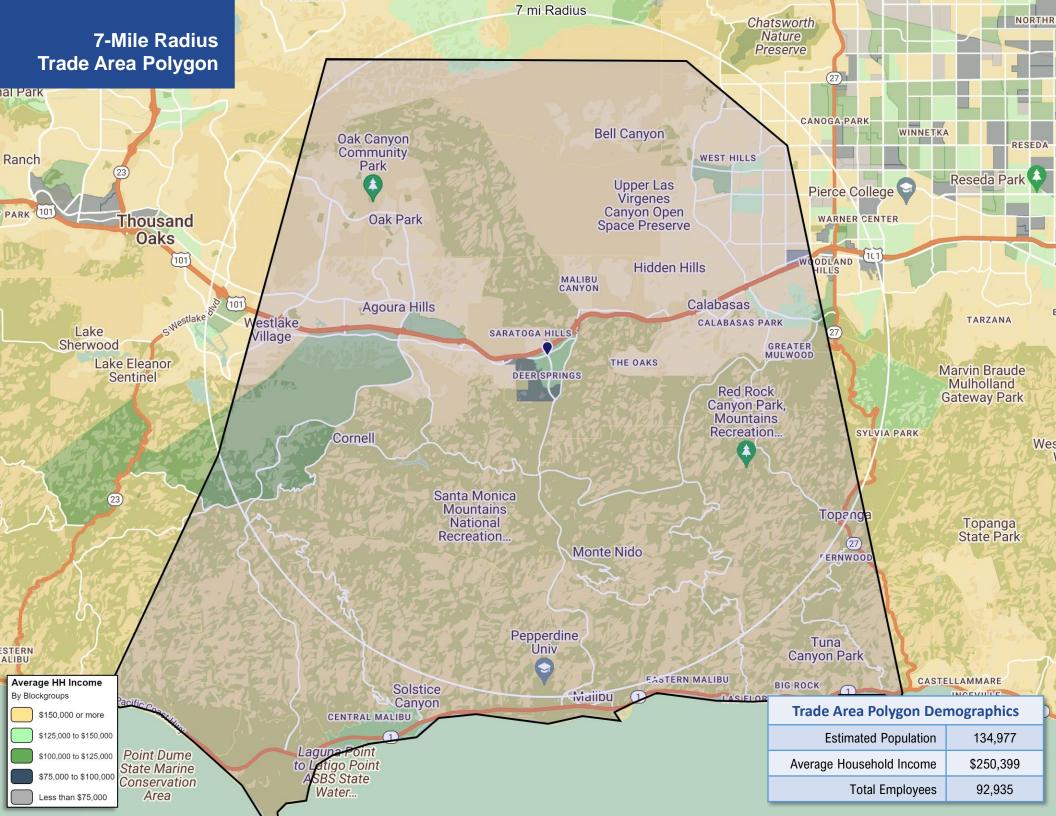

# **Property Highlights**

CYPRESS RETAIL GROUP

- 1,100 SF 3,358 SF retail/service space available
- Final remaining opportunities in Erewhon-anchored shopping center
- Approximately 173,000 CPD on the 101 Freeway at Lost Hills Road
- Average Household Income (Trade Area Polygon): \$250,399
- Highly visible and easily accessed from the 101 Freeway at Lost Hills Road and Las Virgenes Road