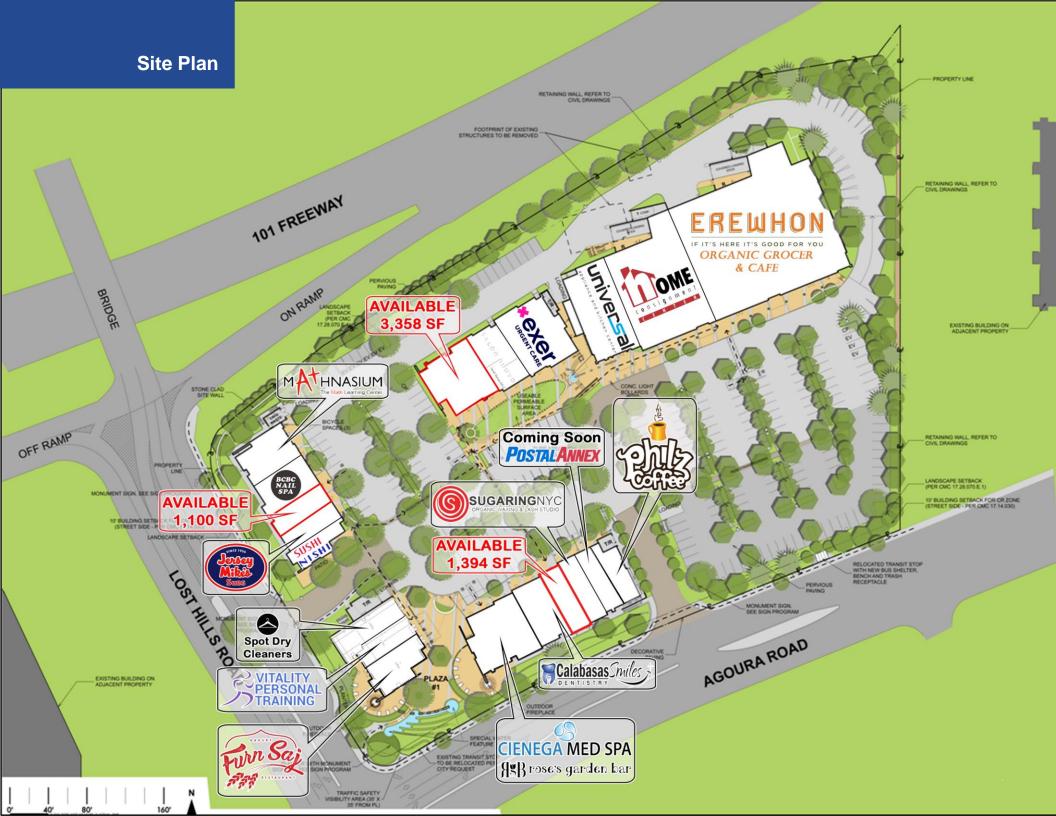

# AT CALABASAS

FOR LEASE

1,100 SF - 3,358 SF Retail/Service

EREWHON SHITZ CONS

# **Property Highlights**

CYPRESS RETAIL GROUP

- 1,100 SF 3,358 SF retail/service space available
- Final remaining opportunities in Erewhon-anchored shopping center
- Approximately 173,000 CPD on the 101 Freeway at Lost Hills Road
- Average Household Income (Trade Area Polygon): \$250,399
- Highly visible and easily accessed from the 101 Freeway at Lost Hills Road and Las Virgenes Road