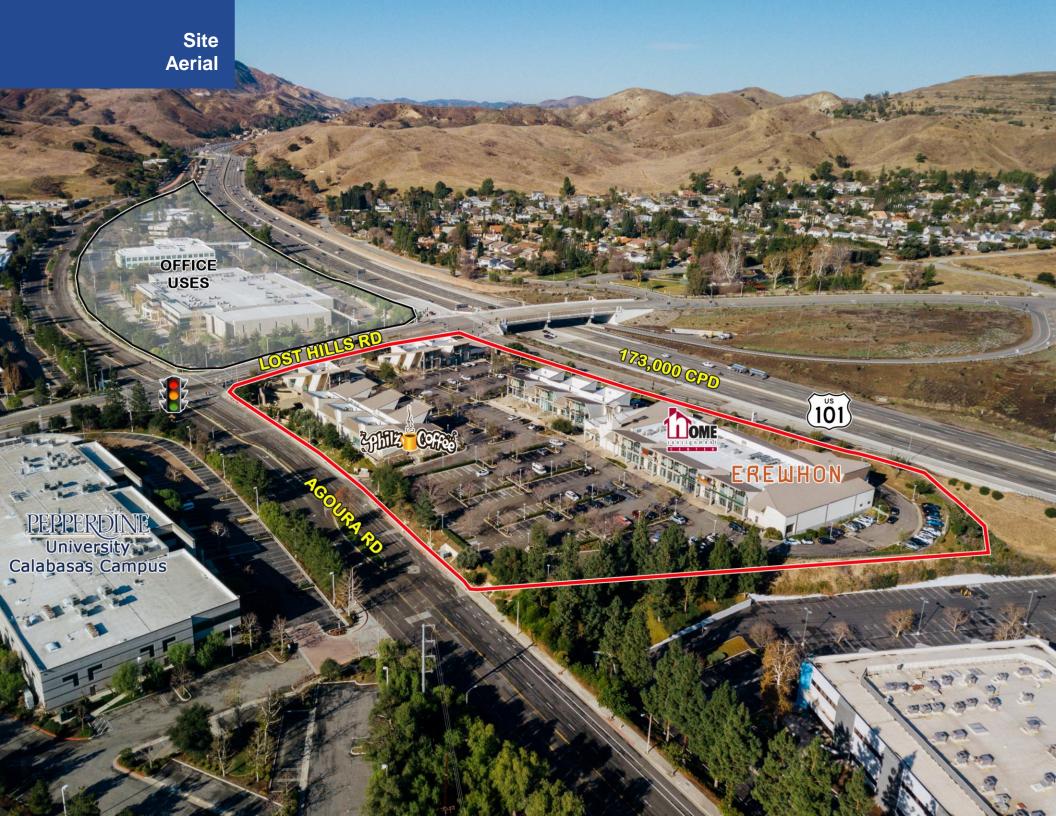

# **Property Highlights**

CYPRESS RETAIL GROUP

- 1,100 SF 3,358 SF retail/service space available
- Final remaining opportunities in Erewhon-anchored shopping center
- Approximately 173,000 CPD on the 101 Freeway at Lost Hills Road
- Average Household Income (Trade Area Polygon): \$250,399
- Highly visible and easily accessed from the 101 Freeway at Lost Hills Road and Las Virgenes Road