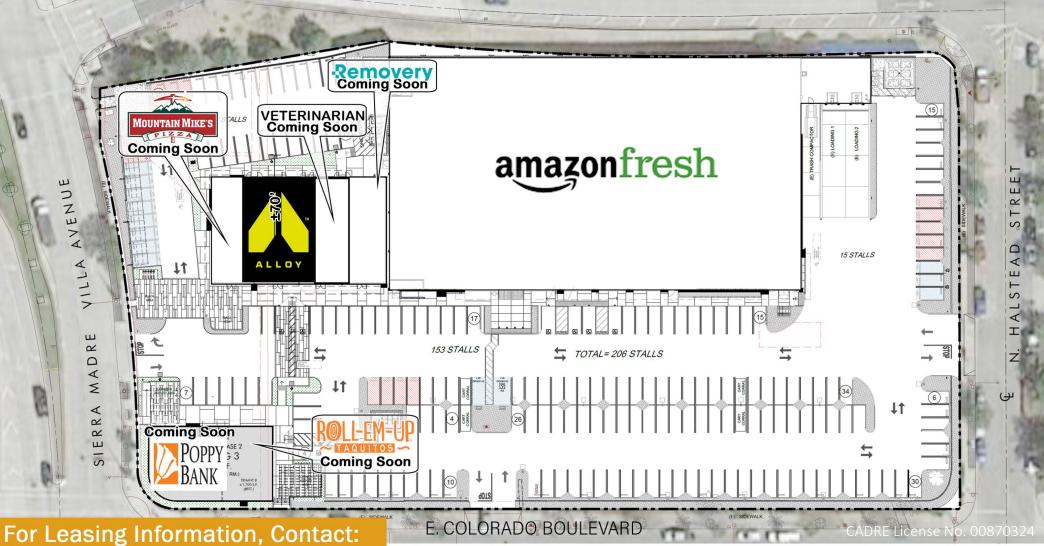

# **Amazon Fresh Anchored Shopping Center**

# East Colorado Boulevard, Pasadena

FULLY LEASED NEC Colorado Blvd and Sierra Madre

Matt Haas 805.449.1804 ext. 106 mhaas@cypressretail.net License No. 01970296 **Bob Walsh** 626.469.0088 rwalsh@cypressretail.net License No. 01524488

# **PROPERTY HIGHLIGHTS**

- National grocery anchored shopping center
- NEC of the signalized Colorado Blvd/Madre St intersection
- Located just south of the 210 Freeway off-ramp/on-ramps and East Pasadena's Foothill Blvd retail corridor

# Close-Up Aerial

KCB PASADENA STORE, LLC. 117 E. COLORADO BLVD., SUITE 400 PASADENA, CALIFORNIA 91105 TEL. 626.336.0944

RETAIL PASADENA 3425 E. Colorado Blvd. Pasadena, CA 91107

KCB PASADENA STORE, LLC. 117 E. COLORADO BLVD., SUITE 400 PASADENA, CALIFORNIA 91105 TEL. 626.336.0944

RETAIL PASADENA 3425 E. Colorado Blvd. Pasadena, CA 91107