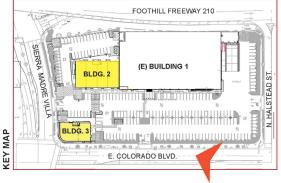

# **PROPERTY HIGHLIGHTS**

- National grocery anchored shopping center
- NEC of the signalized Colorado Blvd/Madre St intersection
- Located just south of the 210 Freeway off-ramp/on-ramps and East Pasadena's Foothill Blvd retail corridor