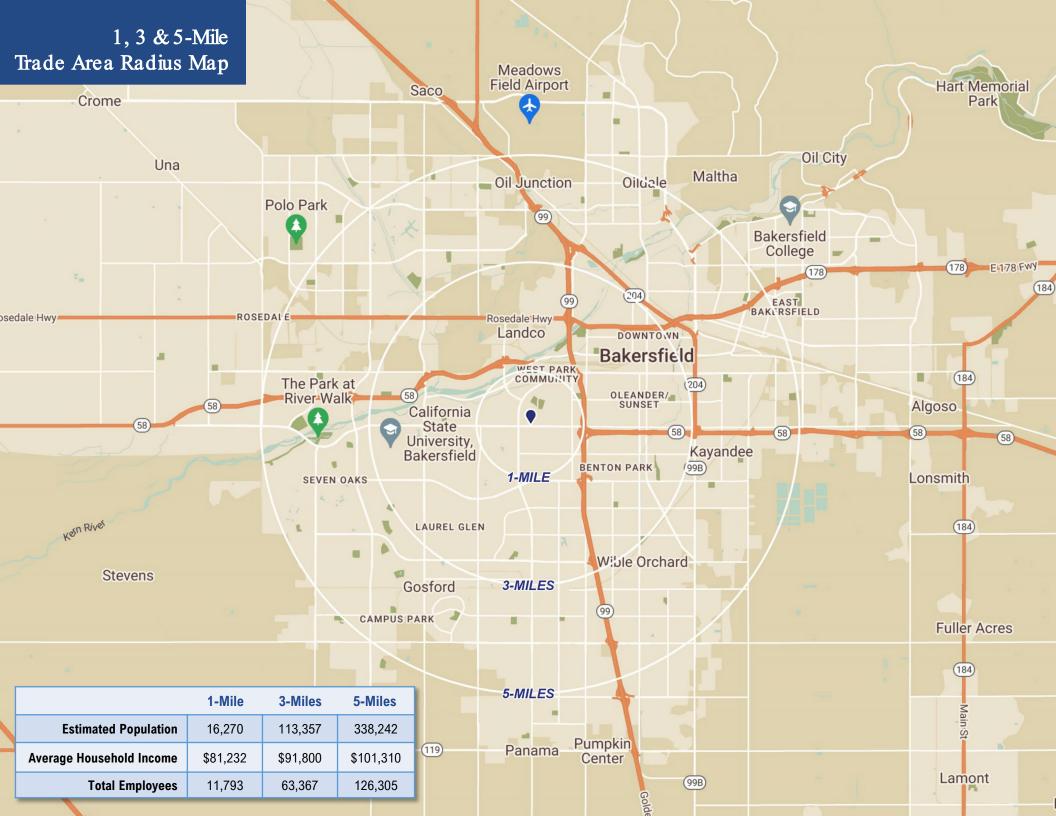

# **Property Highlights**

- 1,456 SF endcap space available
- Pad building in Stockdale Plaza, anchored by CHUZE Fitness, Smart & Final Extra! and ALDI
- Situated at the northeast corner of Stockdale Hwy and California Ave, one of the most heavily trafficked intersections in the trade area (Approximately 74,209 CPD)
- Located in one of the main regional retail shopping corridors in Bakersfield