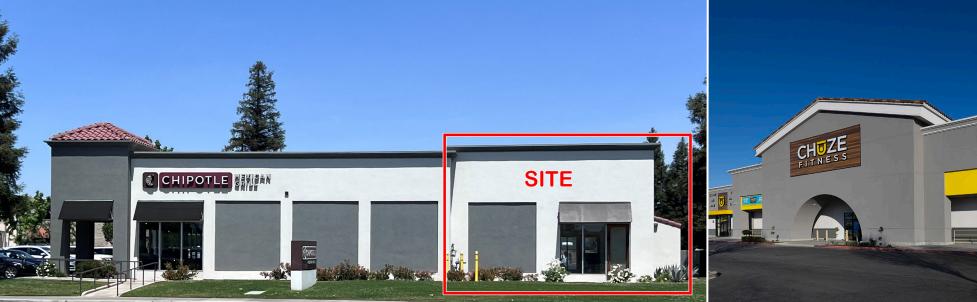

# Stockdale Plaza

Bakersfield

FOR LEASE 1,456 SF Retail/Restaurant Space | 4950 Stockdale Hwy

For Leasing Information, Contact:

# **Property Highlights**

- 1,456 SF endcap space available
- Pad building in Stockdale Plaza, anchored by CHUZE Fitness, Smart & Final Extra! and ALDI
- Situated at the northeast corner of Stockdale Hwy and California Ave, one of the most heavily trafficked intersections in the trade area (Approximately 74,209 CPD)
- Located in one of the main regional retail shopping corridors in Bakersfield