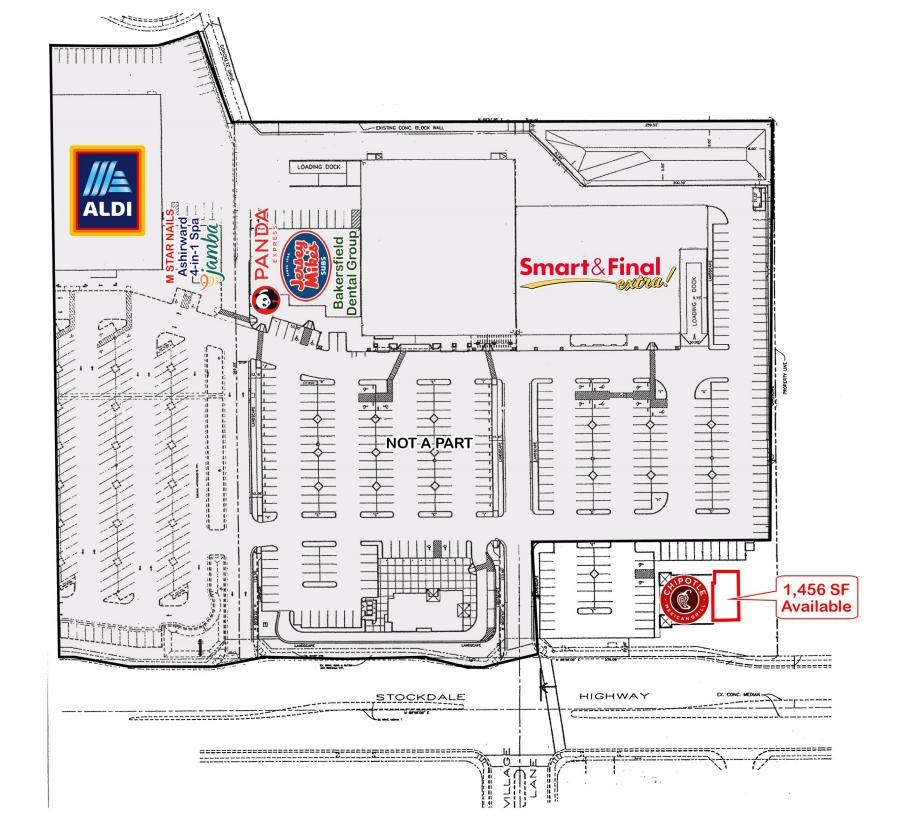

# **Property Highlights**

- 1,456 SF endcap space available
- Pad building in Stockdale Plaza, anchored by CHUZE Fitness, Smart & Final Extra! and ALDI
- Situated at the northeast corner of Stockdale Hwy and California Ave, one of the most heavily trafficked intersections in the trade area (Approximately 74,209 CPD)
- Located in one of the main regional retail shopping corridors in Bakersfield

# **Co-Tenants**

€jamba