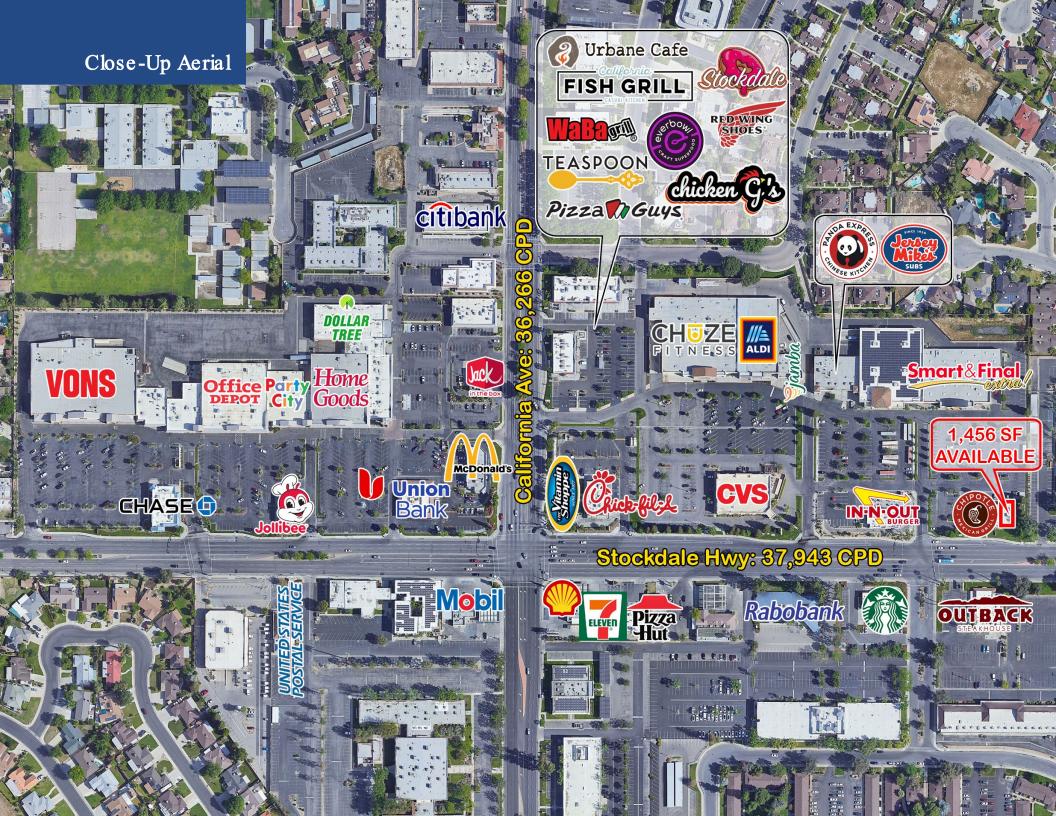

# **Property Highlights**

- 1,456 SF endcap space available
- Pad building in Stockdale Plaza, anchored by CHUZE Fitness, Smart & Final Extra! and ALDI
- Situated at the northeast corner of Stockdale Hwy and California Ave, one of the most heavily trafficked intersections in the trade area (Approximately 74,209 CPD)
- Located in one of the main regional retail shopping corridors in Bakersfield

# **Co-Tenants**

€jamba