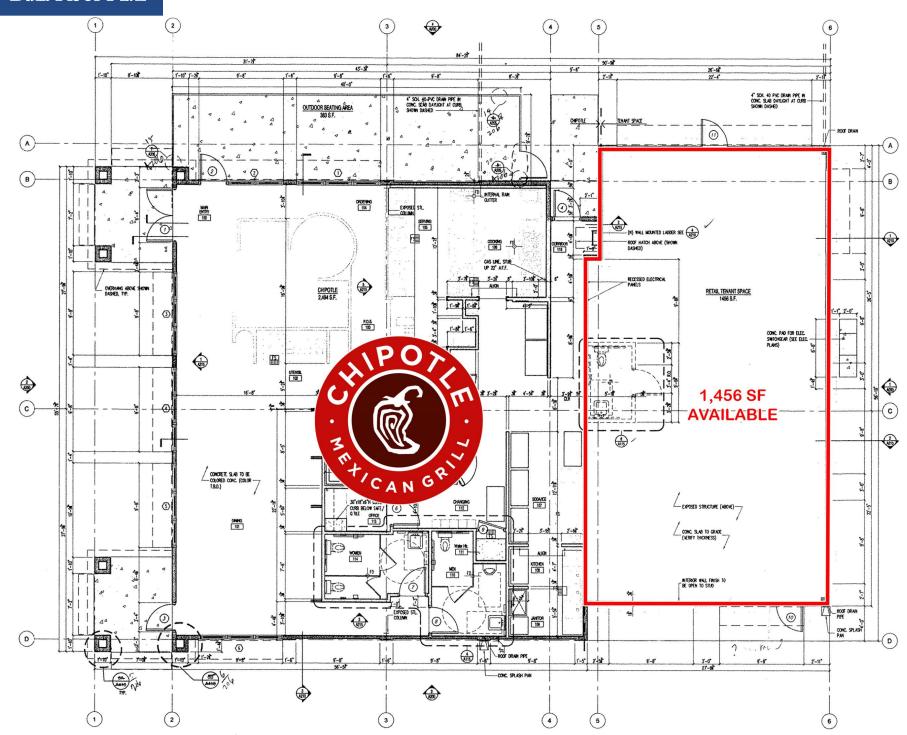

# **Property Highlights**

- 1,456 SF endcap space available
- Pad building in Stockdale Plaza, anchored by CHUZE Fitness, Smart & Final Extra! and ALDI
- Situated at the northeast corner of Stockdale Hwy and California Ave, one of the most heavily trafficked intersections in the trade area (Approximately 74,209 CPD)
- Located in one of the main regional retail shopping corridors in Bakersfield