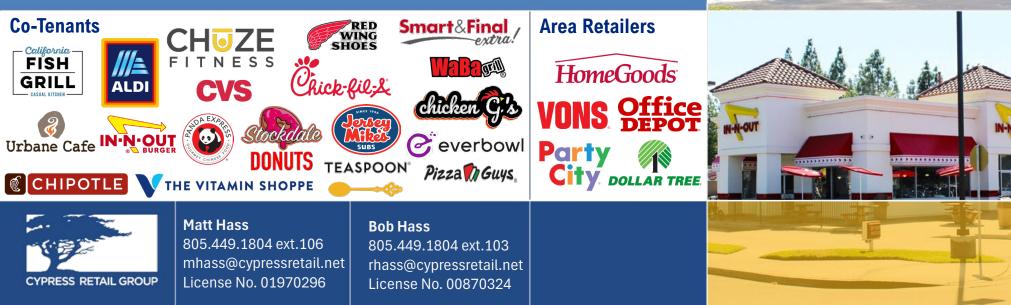

## **Property Highlights**

- New restaurant/retail pad building development situated within Stockdale Plaza, anchored by CHUZE Fitness, Smart & Final Extra, CVS & ALDI Market
- Traffic Counts:
  Stockdale Hwy @ California Ave: 37,943 CPD
  California Ave @ Stockdale Hwy: 36,266 CPD

### Matt Haas

805.449.1804 ext. 106 mhass@cypressretail.net License No. 01970296

#### **Bob Haas**

805.449.1804 ext. 106 mhass@cypressretail.net License No. 01970296

The information provided herein is intended as a general depiction of the property and is subject to change. This information has been obtained by sources deemed reliable. The information has not been independently verified and Cypress Retail Group and its agents do not warrant or represent that the information provided is accurate. Individuals are solely responsible for verifying information related to the property and its suitability for the individual's use.