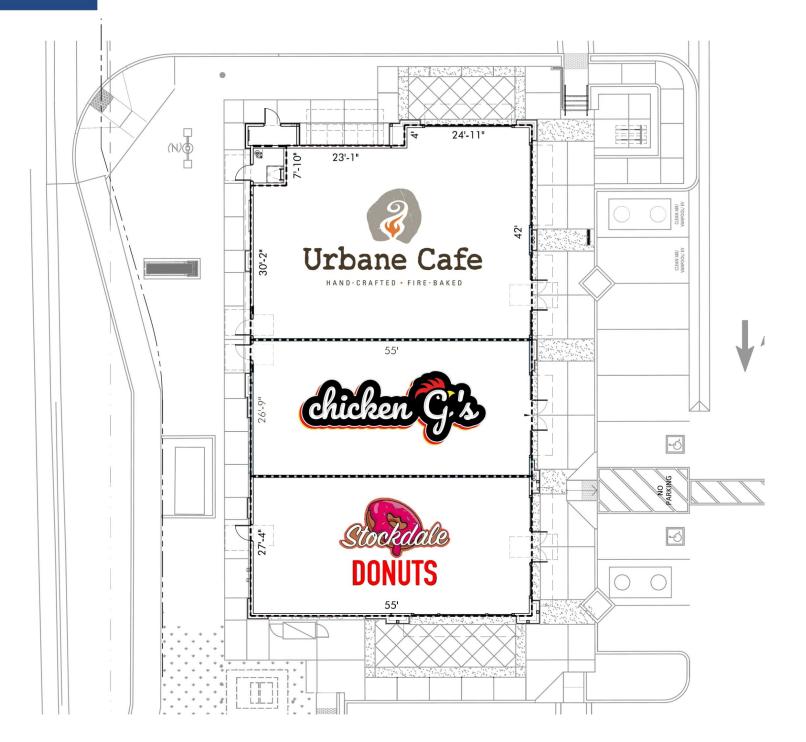

# New Development Stockdale Plaza in Bakersfield

FULLY LEASED

5601 California Avenue

CA DRE License No. 00870324





## **Property Highlights**

- New restaurant/retail pad building development situated within Stockdale Plaza, anchored by CHUZE Fitness, Smart & Final Extra, CVS & ALDI Market
- Traffic Counts:
  Stockdale Hwy @ California Ave: 37,943 CPD
  California Ave @ Stockdale Hwy: 36,266 CPD















Building 1 Floor Plan







## **Contact Us**

### Matt Haas

805.449.1804 ext. 106 mhass@cypressretail.net License No. 01970296

#### **Bob Haas**

805.449.1804 ext. 106 mhass@cypressretail.net License No. 01970296





The information provided herein is intended as a general depiction of the property and is subject to change. This information has been obtained by sources deemed reliable. The information has not been independently verified and Cypress Retail Group and its agents do not warrant or represent that the information provided is accurate. Individuals are solely responsible for verifying information related to the property and its suitability for the individual's use.



www.cypress.net

North Office 4035 E Thousand Oaks Blvd., Suite 230 Westlake Village, CA 91362