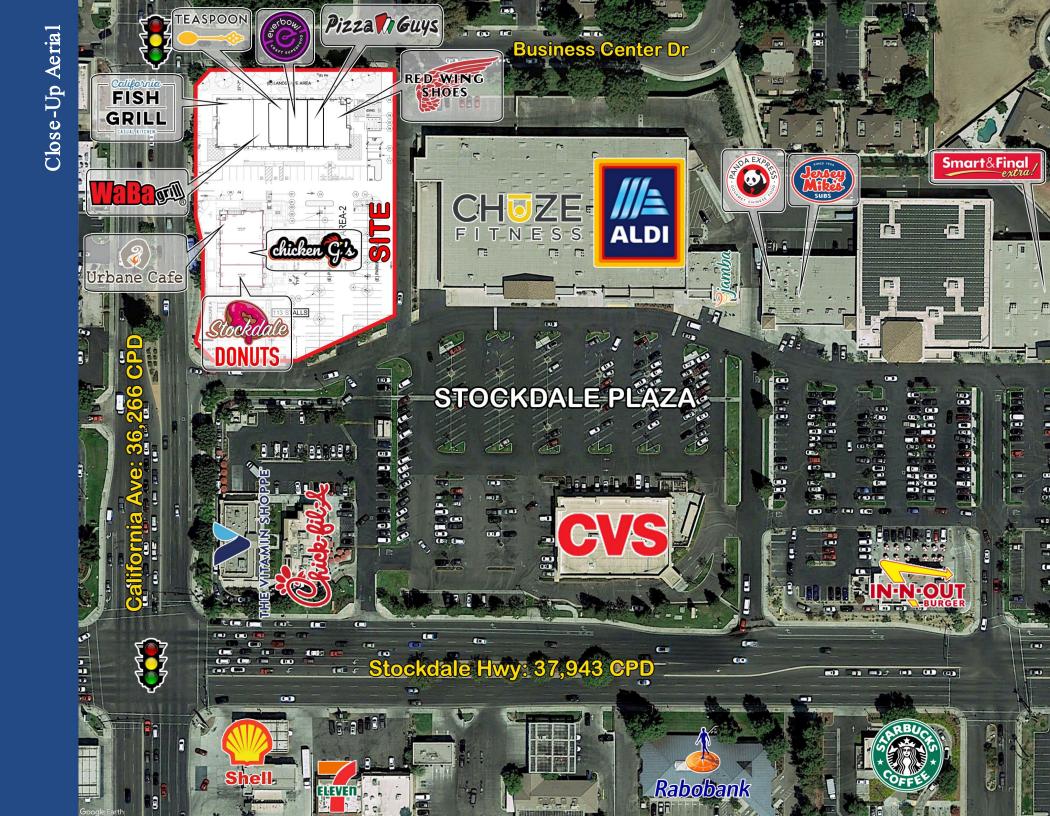

## **Property Highlights**

- New restaurant/retail pad building development situated within Stockdale Plaza, anchored by CHUZE Fitness, Smart & Final Extra, CVS & ALDI Market
- Traffic Counts:
  Stockdale Hwy @ California Ave: 37,943 CPD
  California Ave @ Stockdale Hwy: 36,266 CPD

Building 1 Floor Plan