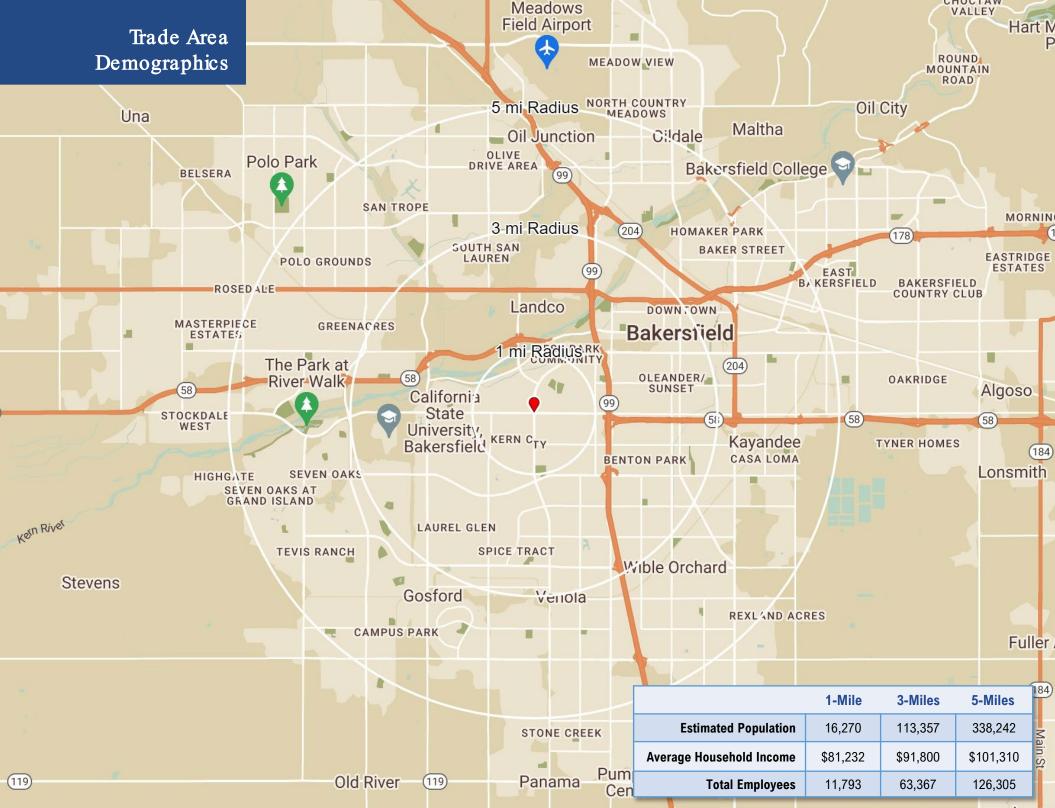

## **Property Highlights**

- New restaurant/retail pad building development situated within Stockdale Plaza, anchored by CHUZE Fitness, Smart & Final Extra, CVS & ALDI Market
- Traffic Counts:
  Stockdale Hwy @ California Ave: 37,943 CPD
  California Ave @ Stockdale Hwy: 36,266 CPD