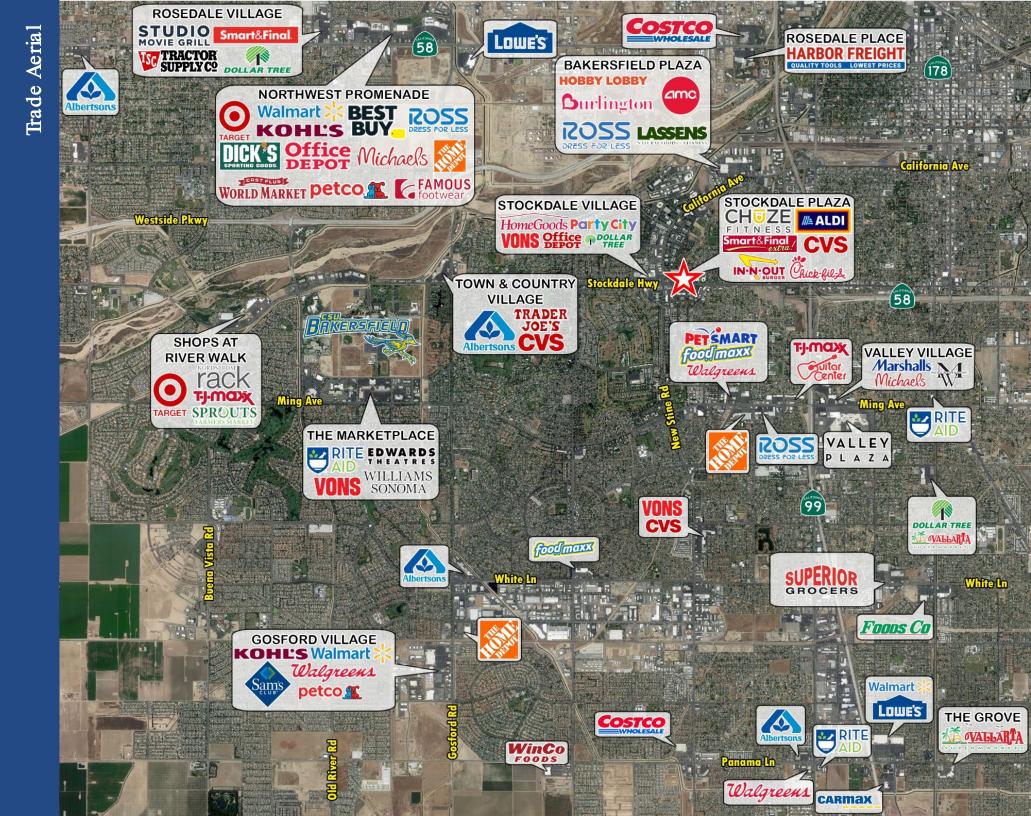

## **Property Highlights**

- New restaurant/retail pad building development situated within Stockdale Plaza, anchored by CHUZE Fitness, Smart & Final Extra, CVS & ALDI Market
- Traffic Counts:
  Stockdale Hwy @ California Ave: 37,943 CPD
  California Ave @ Stockdale Hwy: 36,266 CPD