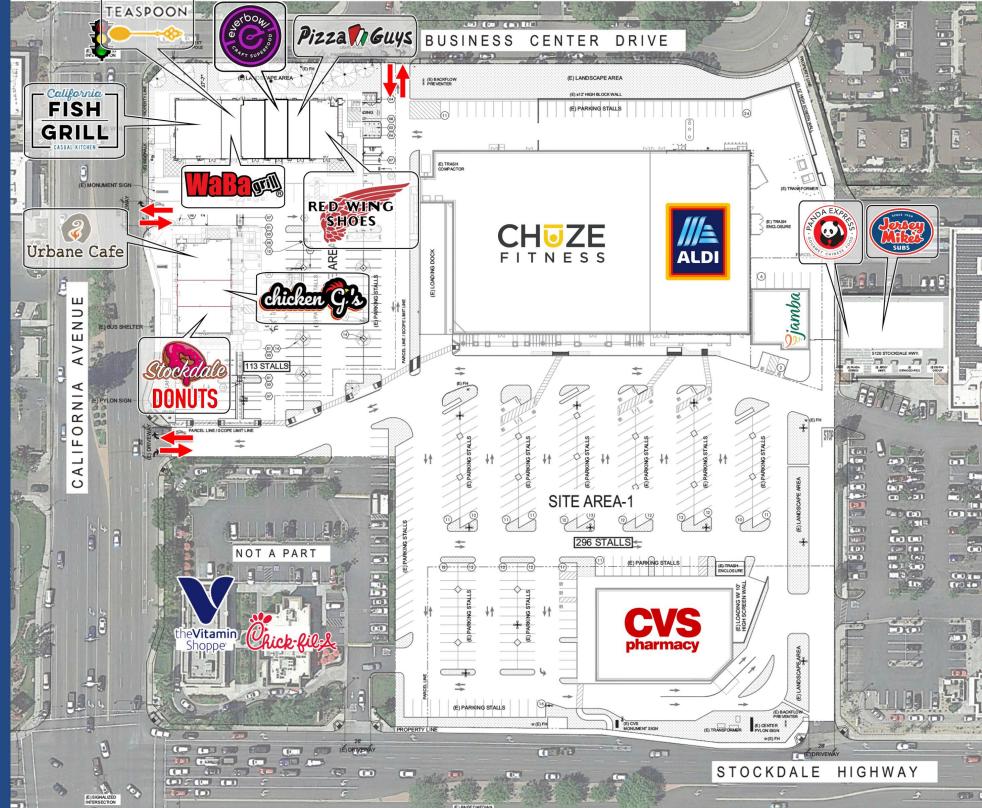

# New Development Stockdale Plaza in Bakersfield

FULLY LEASED

5601 California Avenue

CA DRE License No. 00870324





## **Property Highlights**

- New restaurant/retail pad building development situated within Stockdale Plaza, anchored by CHUZE Fitness, Smart & Final Extra, CVS & ALDI Market
- Traffic Counts:
  Stockdale Hwy @ California Ave: 37,943 CPD
  California Ave @ Stockdale Hwy: 36,266 CPD















Building 1 Floor Plan







## **Contact Us**

### Matt Haas

805.449.1804 ext. 106 mhass@cypressretail.net License No. 01970296

#### **Bob Haas**

805.449.1804 ext. 106 mhass@cypressretail.net License No. 01970296





The information provided herein is intended as a general depiction of the property and is subject to change. This information has been obtained by sources deemed reliable. The information has not been independently verified and Cypress Retail Group and its agents do not warrant or represent that the information provided is accurate. Individuals are solely responsible for verifying information related to the property and its suitability for the individual's use.



www.cypress.net

North Office 4035 E Thousand Oaks Blvd., Suite 230 Westlake Village, CA 91362