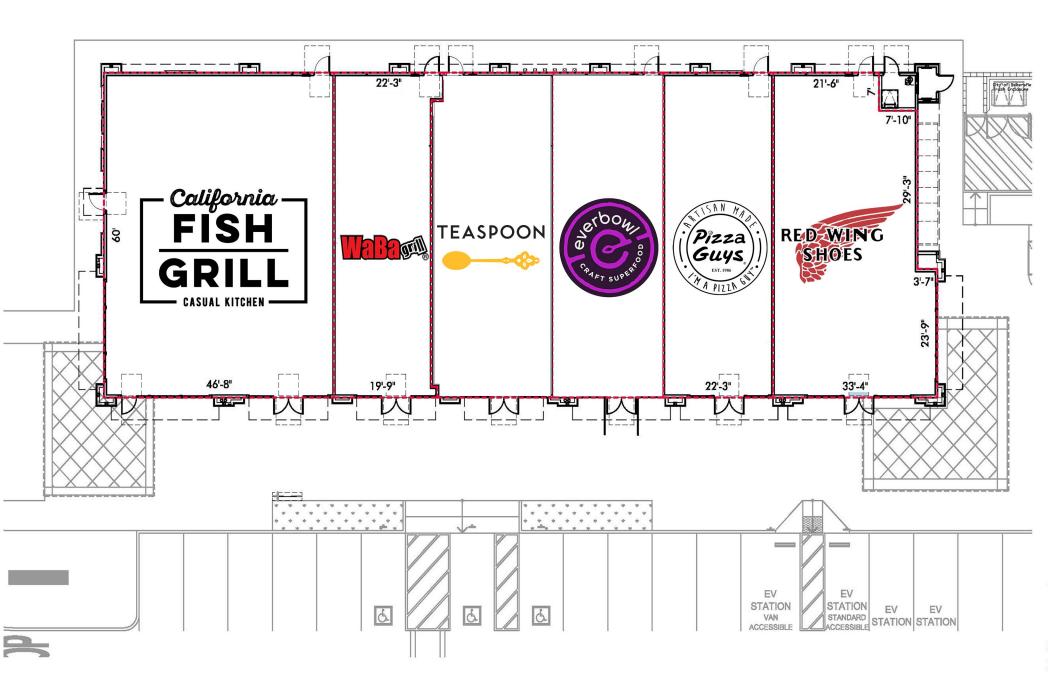

# New Development Stockdale Plaza in Bakersfield

FULLY LEASED

5601 California Avenue

CA DRE License No. 00870324





## **Property Highlights**

- New restaurant/retail pad building development situated within Stockdale Plaza, anchored by CHUZE Fitness, Smart & Final Extra, CVS & ALDI Market
- Traffic Counts:
  Stockdale Hwy @ California Ave: 37,943 CPD
  California Ave @ Stockdale Hwy: 36,266 CPD















Building 1 Floor Plan







## **Contact Us**

### Matt Haas

805.449.1804 ext. 106 mhass@cypressretail.net License No. 01970296

#### **Bob Haas**

805.449.1804 ext. 106 mhass@cypressretail.net License No. 01970296





The information provided herein is intended as a general depiction of the property and is subject to change. This information has been obtained by sources deemed reliable. The information has not been independently verified and Cypress Retail Group and its agents do not warrant or represent that the information provided is accurate. Individuals are solely responsible for verifying information related to the property and its suitability for the individual's use.



www.cypress.net

North Office 4035 E Thousand Oaks Blvd., Suite 230 Westlake Village, CA 91362