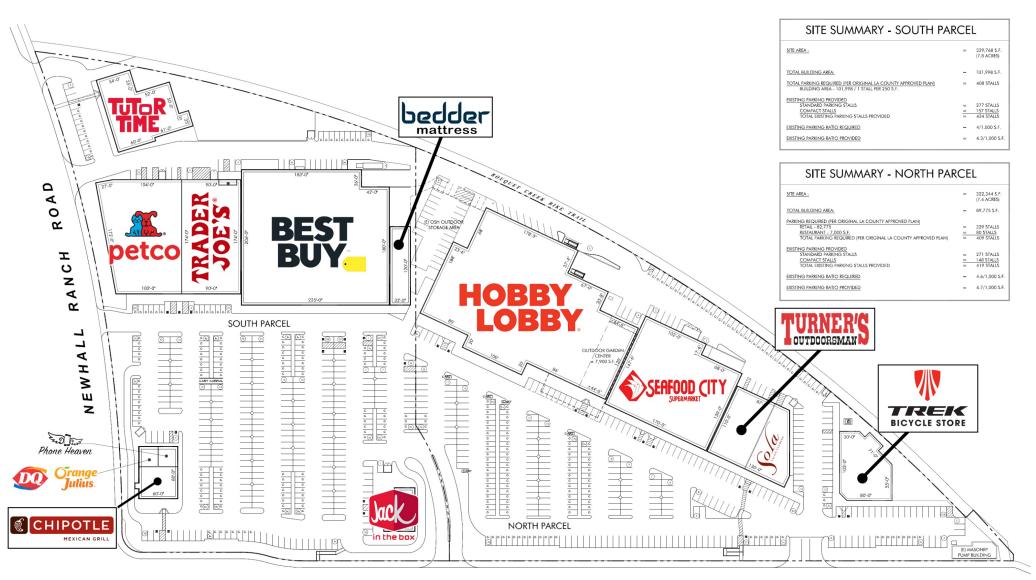

Santa Clarita, CA

FULLY LEASED NWC Bouquet Canyon Rd & Newhall Ranch Rd

- · Fully leased
- Regional shopping center anchored by Hobby Lobby, Best Buy & Trader Joe's, among others
- Situated at the most heavily trafficked intersection in the Santa Clarita Valley, with over 118,578 CPD

## **Area Retailers**

BOUQUET CANYON ROAD