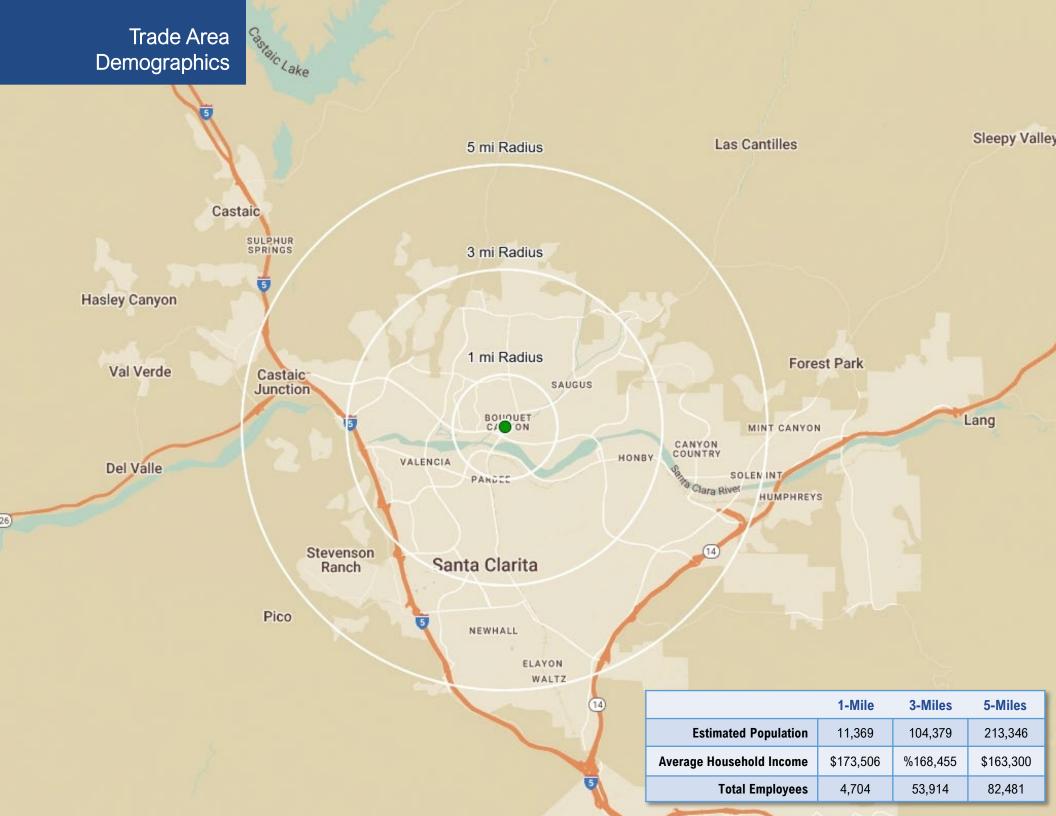

Santa Clarita, CA

FULLY LEASED NWC Bouquet Canyon Rd & Newhall Ranch Rd









- · Fully leased
- Regional shopping center anchored by Hobby Lobby, Best Buy & Trader Joe's, among others
- Situated at the most heavily trafficked intersection in the Santa Clarita Valley, with over 118,578 CPD











**TUTOR** 



CYPRESS RETAIL GROUP







SEAFOOD CITY





805.449.1804 ext. 103 rhaas@cypressretail.net License No. 00870324

## **Area Retailers**





























BOUQUET CANYON ROAD



## **Contact Us**

Matt Haas

805.449.1804 ext. 106 mhaas@cypressretail.net License No. 01970296

**Bob Haas** 

805.449.1804 ext. 103 rhaas@cypressretail.net License No. 00870324

**North Office** 

4035 E Thousand Oaks Blvd, Suite 230 Westlake Village, CA 91362



The information provided herein is intended as a general depiction of the property and is subject to change. This information has been obtained by sources deemed reliable. The information has not been independently verified and Cypress Retail Group and its agents do not warrant or represent that the information provided is accurate. Individuals are solely responsible for verifying information related to the property and its suitability for the individual's use.

www.cypress.net