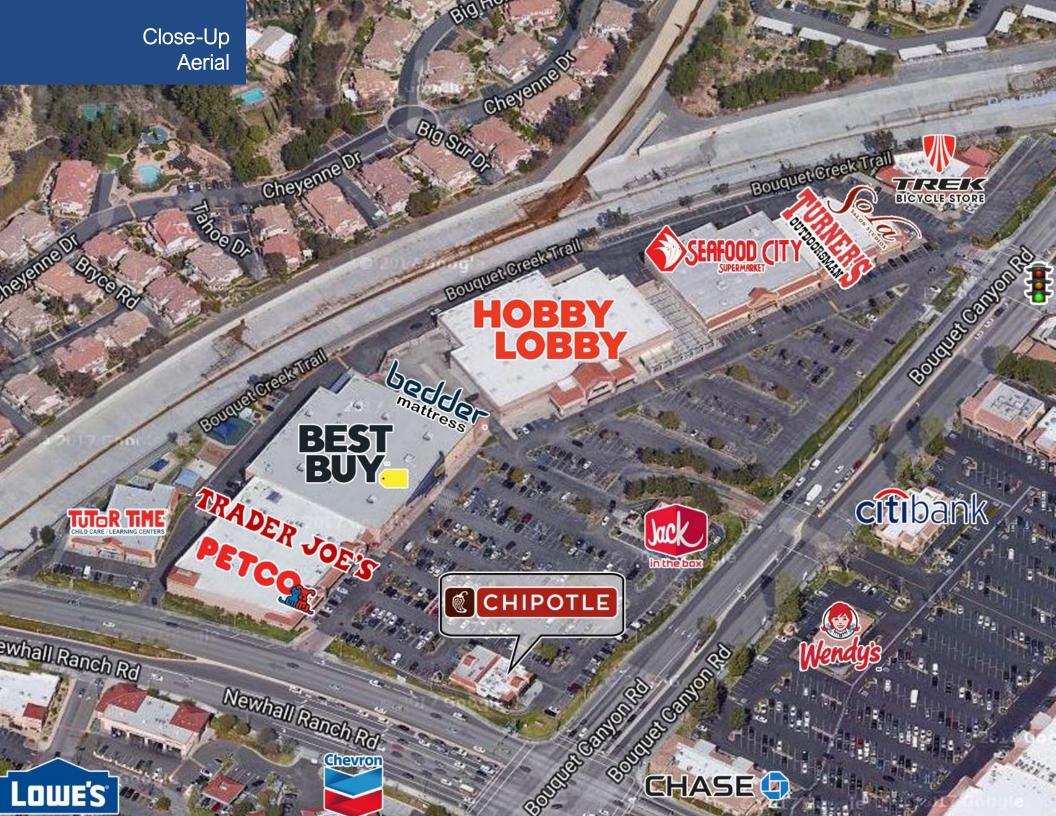

Santa Clarita, CA

FULLY LEASED NWC Bouquet Canyon Rd & Newhall Ranch Rd

- · Fully leased
- Regional shopping center anchored by Hobby Lobby, Best Buy & Trader Joe's, among others
- Situated at the most heavily trafficked intersection in the Santa Clarita Valley, with over 118,578 CPD

## **Area Retailers**

BOUQUET CANYON ROAD