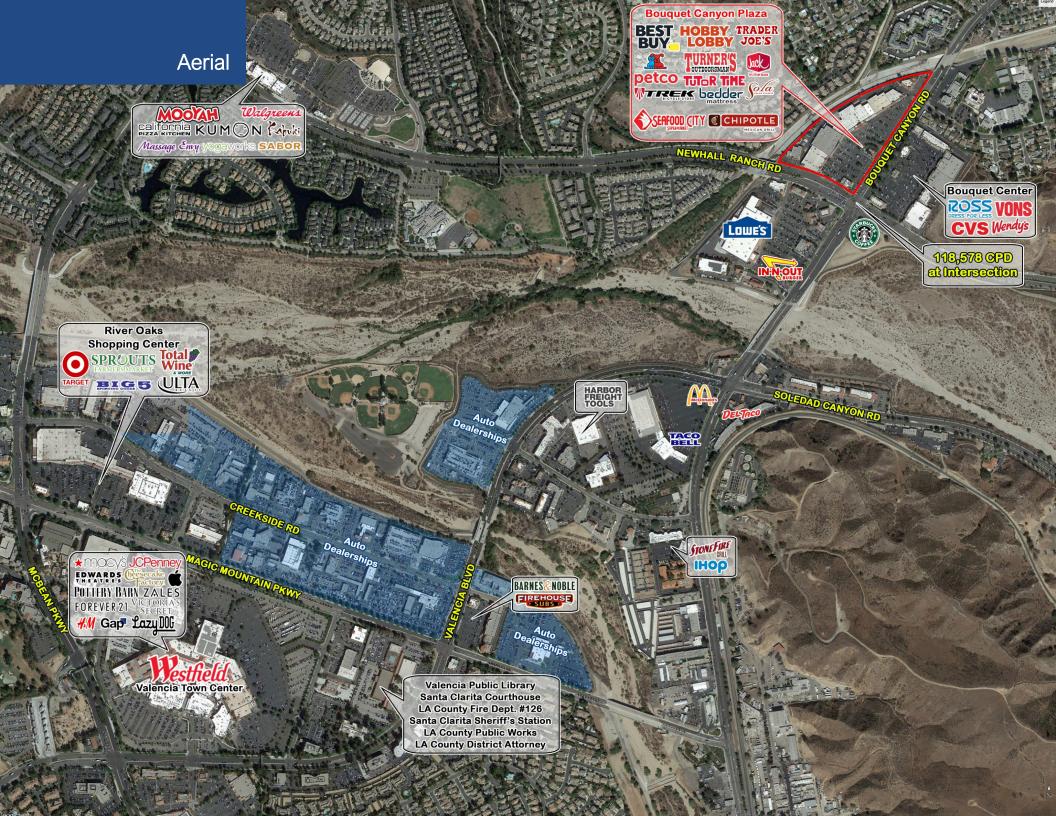

Santa Clarita, CA

FULLY LEASED NWC Bouquet Canyon Rd & Newhall Ranch Rd

- · Fully leased
- Regional shopping center anchored by Hobby Lobby, Best Buy & Trader Joe's, among others
- Situated at the most heavily trafficked intersection in the Santa Clarita Valley, with over 118,578 CPD

## **Area Retailers**

BOUQUET CANYON ROAD