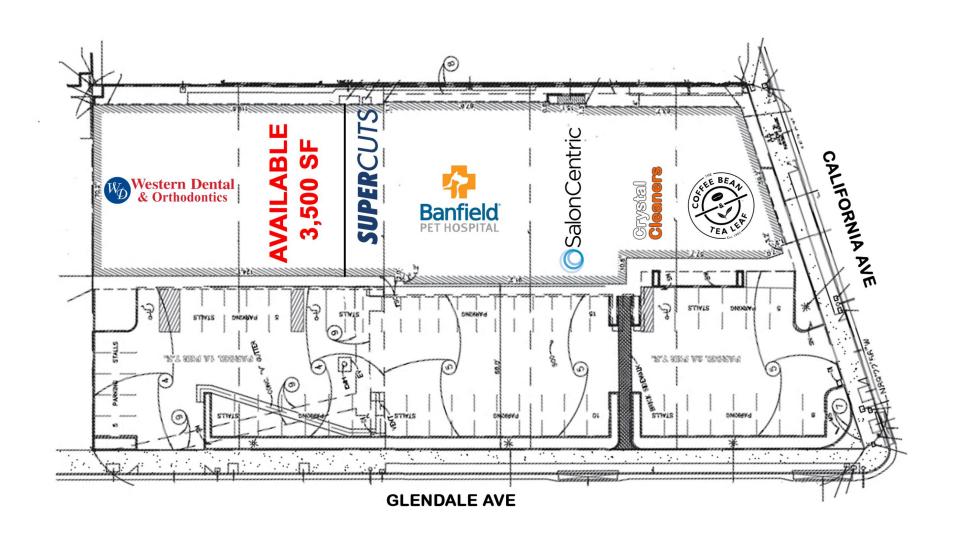

- 3,500 SF Retail Space Available!
- Located across the street from the Glendale Fashion Center and Whole Foods
- Over 46,000 CPD at the intersection of Glendale Ave & California Ave

Co-Tenants

Fix Medical Spa **COMING SOON** 