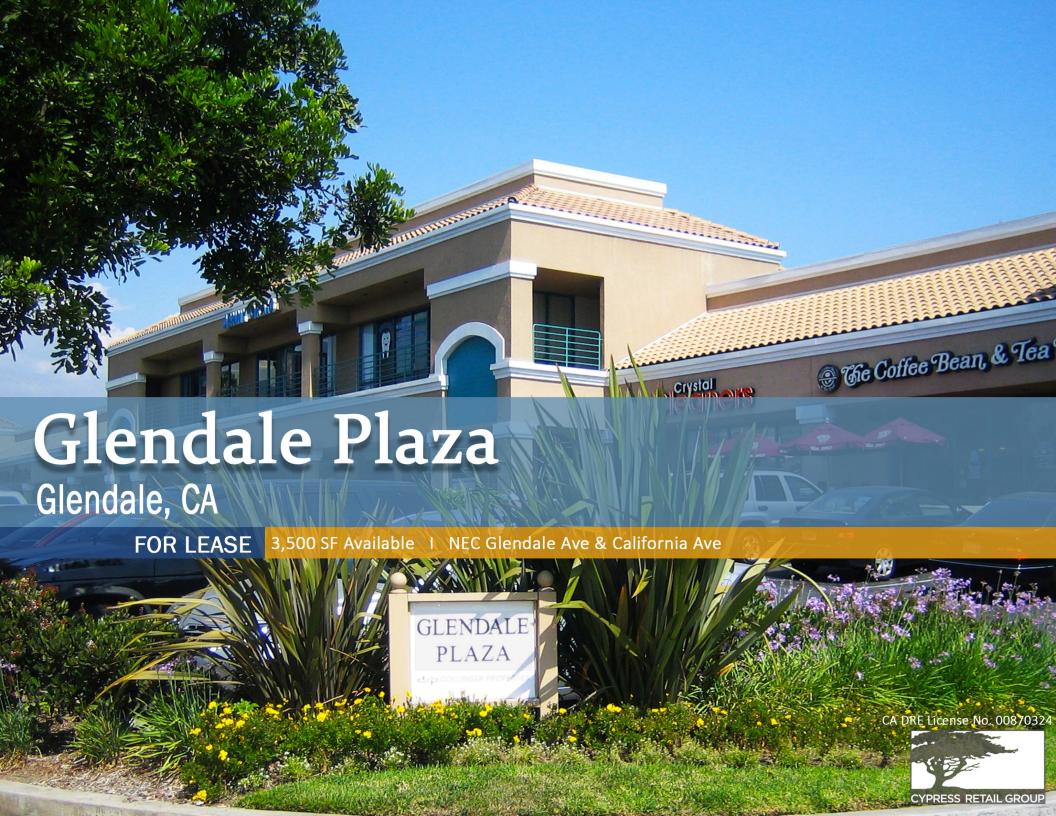

- 3,500 SF Retail Space Available!
- Located across the street from the Glendale Fashion Center and Whole Foods
- Over 46,000 CPD at the intersection of Glendale Ave & California Ave

Co-Tenants

Fix Medical Spa **COMING SOON** 