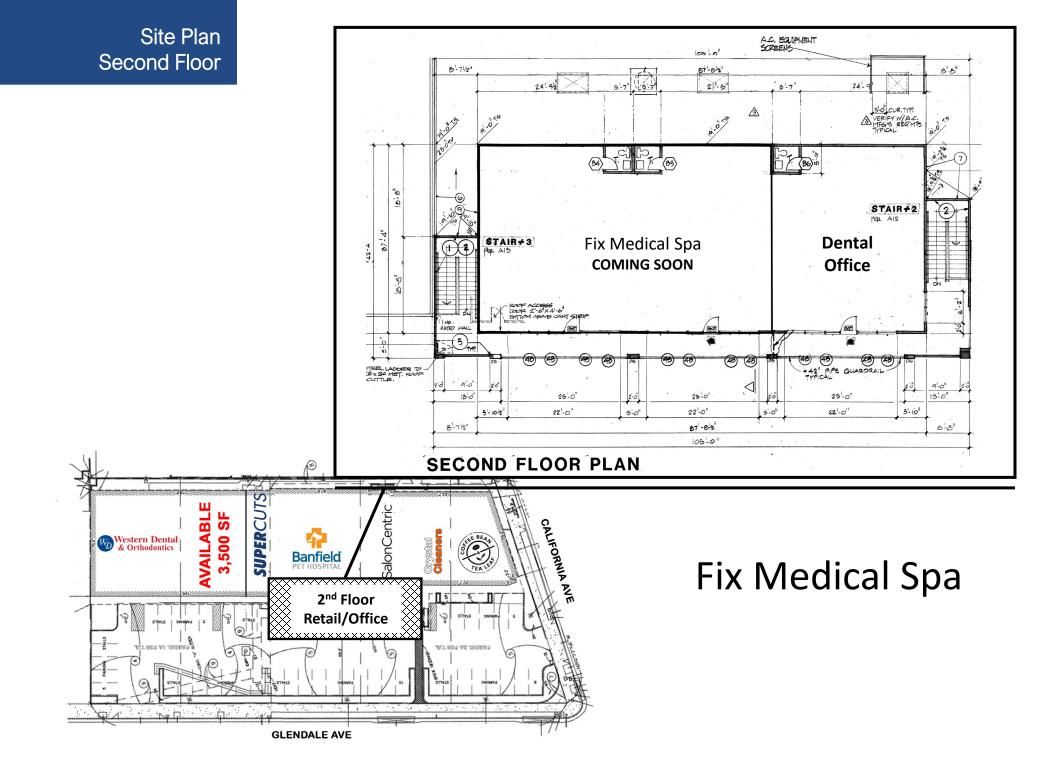

- 3,500 SF Retail Space Available!
- Located across the street from the Glendale Fashion Center and Whole Foods
- Over 46,000 CPD at the intersection of Glendale Ave & California Ave

Co-Tenants

Fix Medical Spa **COMING SOON** 