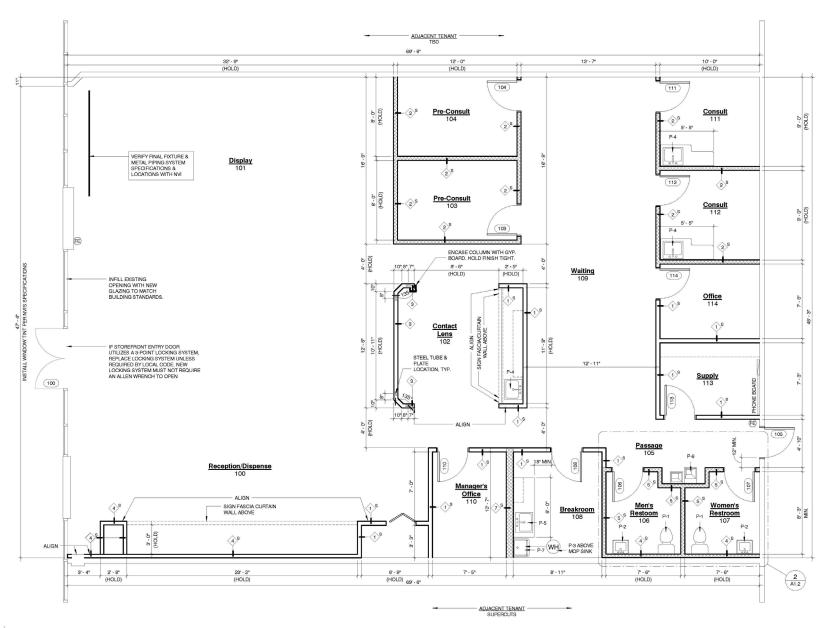

- 3,500 SF Retail Space Available!
- Located across the street from the Glendale Fashion Center and Whole Foods
- Over 46,000 CPD at the intersection of Glendale Ave & California Ave

Co-Tenants

Fix Medical Spa **COMING SOON** 