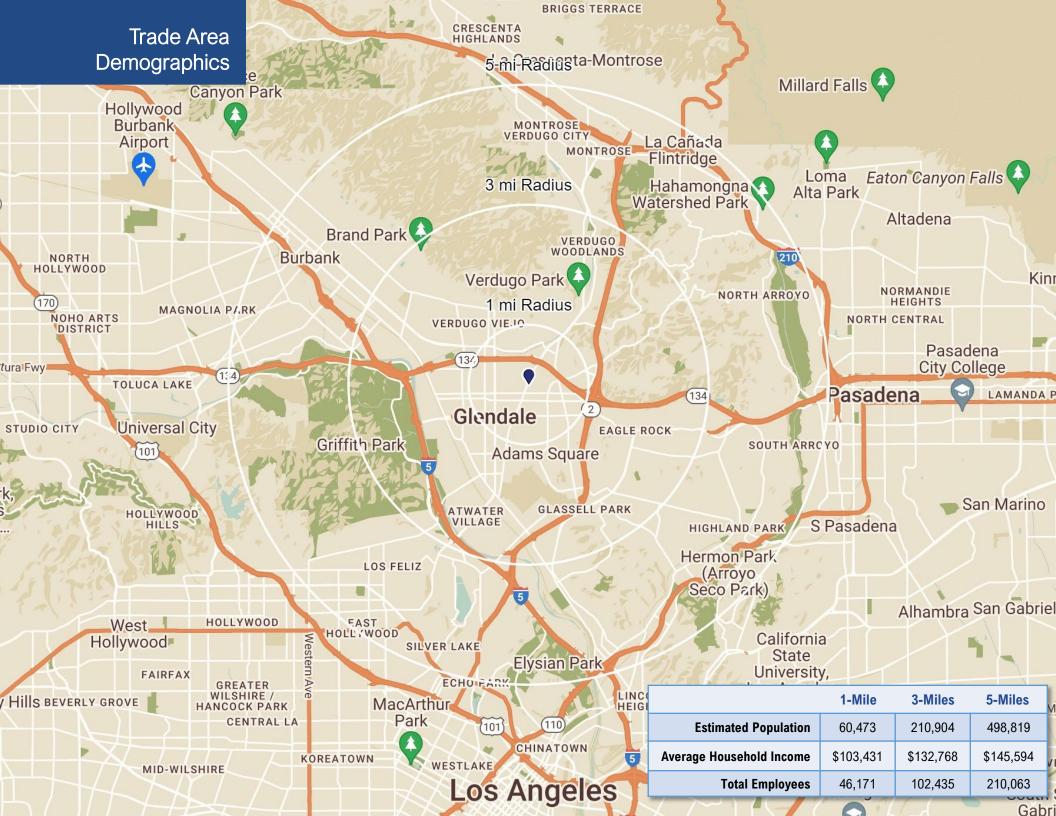

- 3,500 SF Retail Space Available!
- Located across the street from the Glendale Fashion Center and Whole Foods
- Over 46,000 CPD at the intersection of Glendale Ave & California Ave

Co-Tenants

Fix Medical Spa **COMING SOON** 