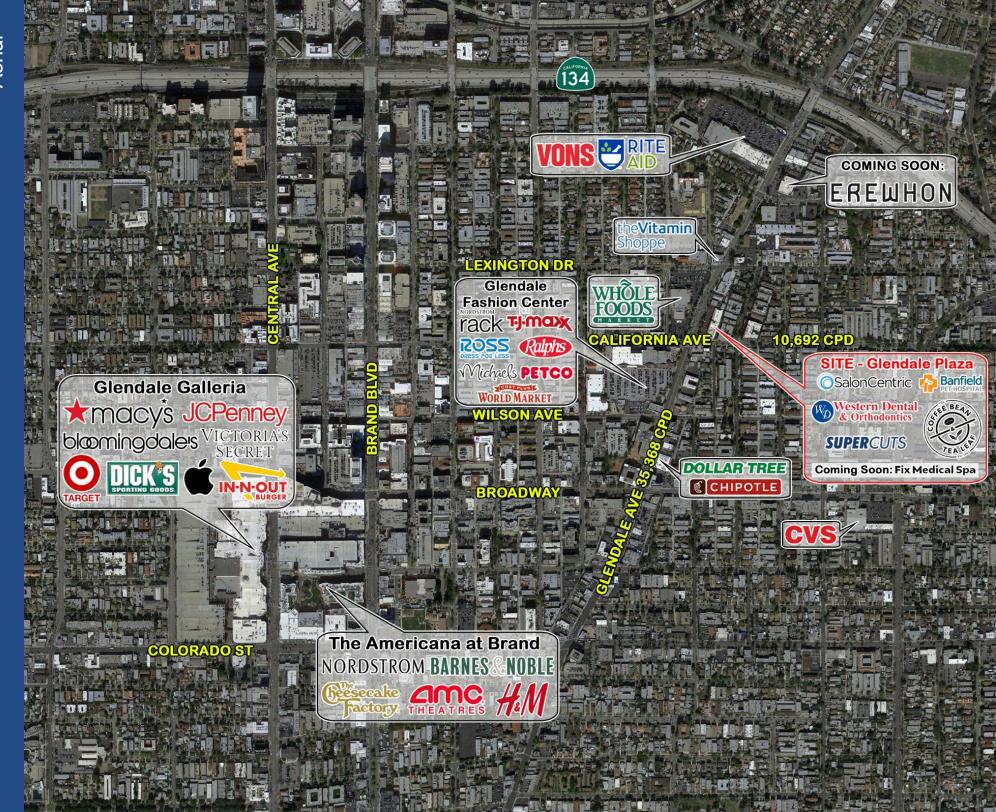

- 3,500 SF Retail Space Available!
- Located across the street from the Glendale Fashion Center and Whole Foods
- Over 46,000 CPD at the intersection of Glendale Ave & California Ave

Co-Tenants

Fix Medical Spa **COMING SOON** 