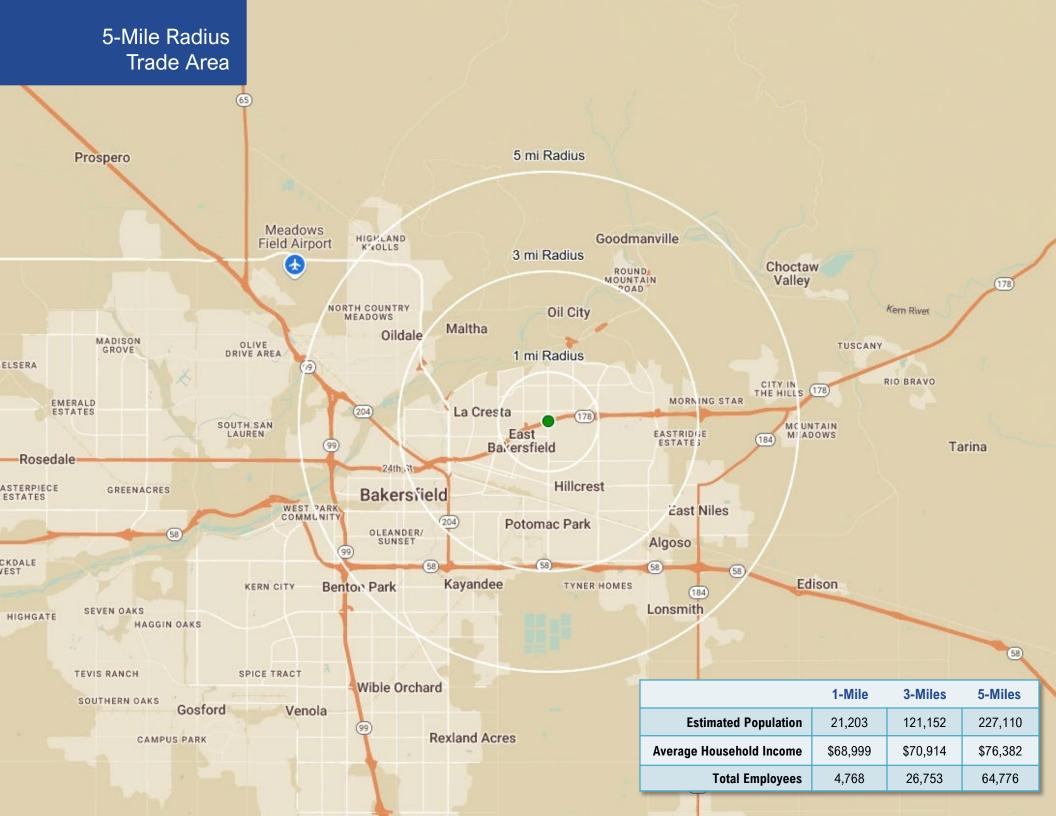

## **Property Highlights**

CYPRESS RETAIL GROUP

- Fully leased
- Site located just south of Highway 178, adjacent to off-ramp
- Excellent visibility and access
- Highway pylon signage and monument signage available along heavily traveled Mt. Vernon Avenue
- Population of 21,203 within a 1-mile radius and 121,152 within a 3-mile radius of the site