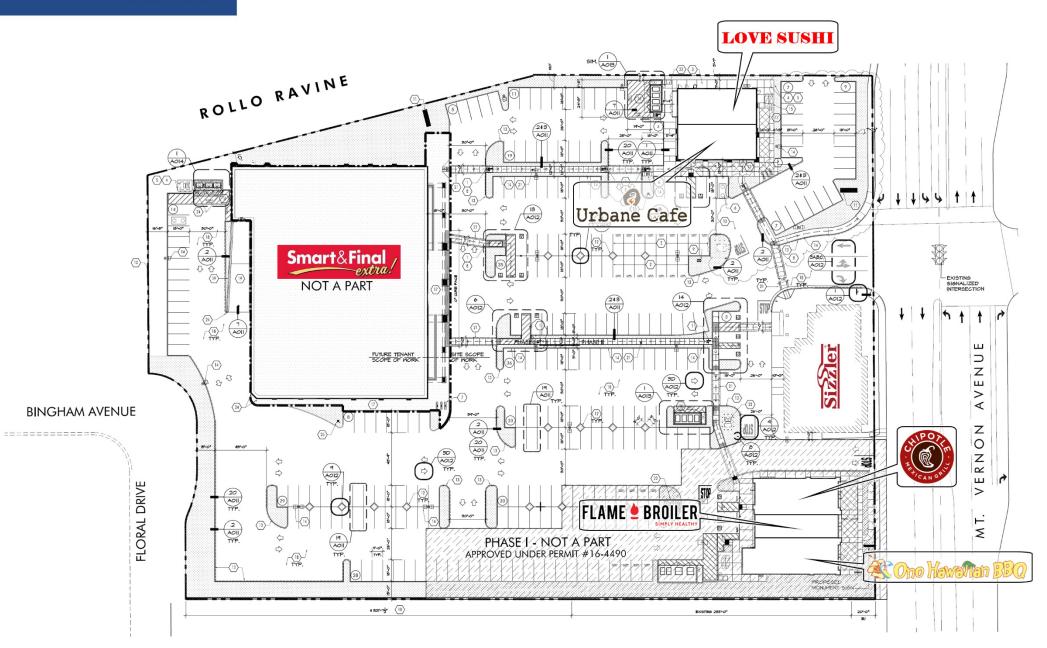

Matt HaasBob Haa805.449.1804 ext. 106805.449.mhaas@cypressretail.netrhaas@cLicense No. 01970296License

805.449.1804 ext. 103 rhaas@cypressretail.net License No. 00870324

Site Plan