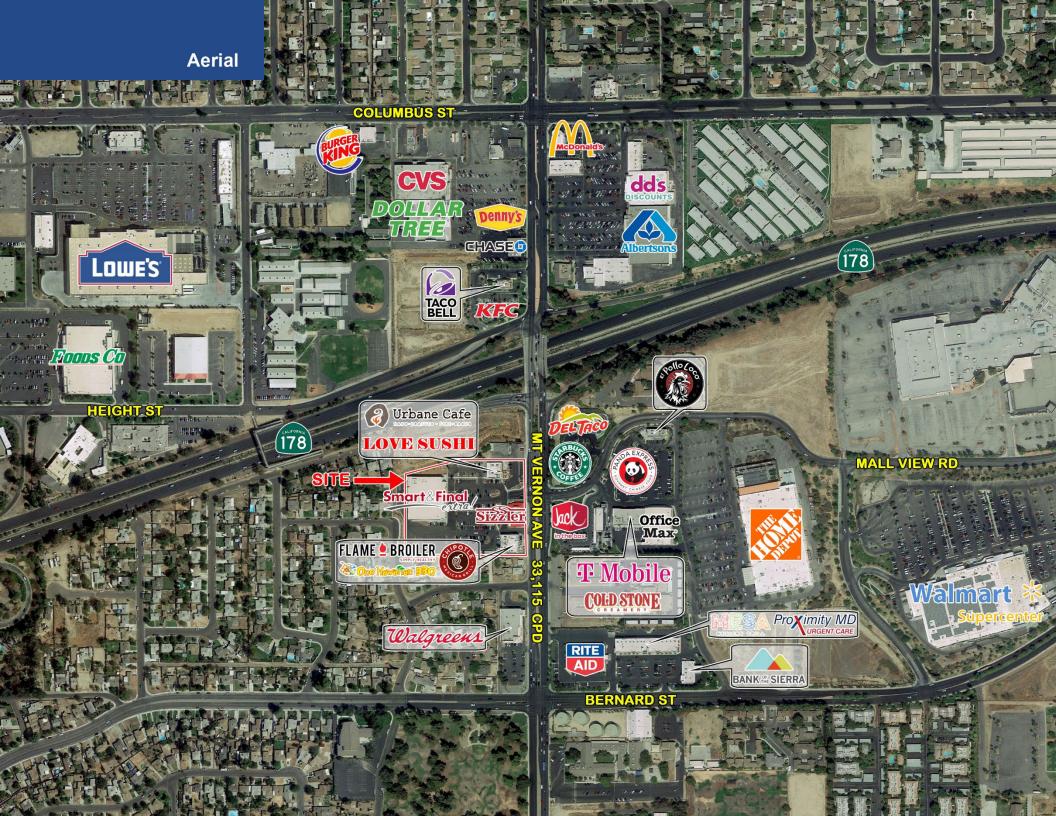

## **Property Highlights**

CYPRESS RETAIL GROUP

- Fully leased
- Site located just south of Highway 178, adjacent to off-ramp
- Excellent visibility and access
- Highway pylon signage and monument signage available along heavily traveled Mt. Vernon Avenue
- Population of 21,203 within a 1-mile radius and 121,152 within a 3-mile radius of the site