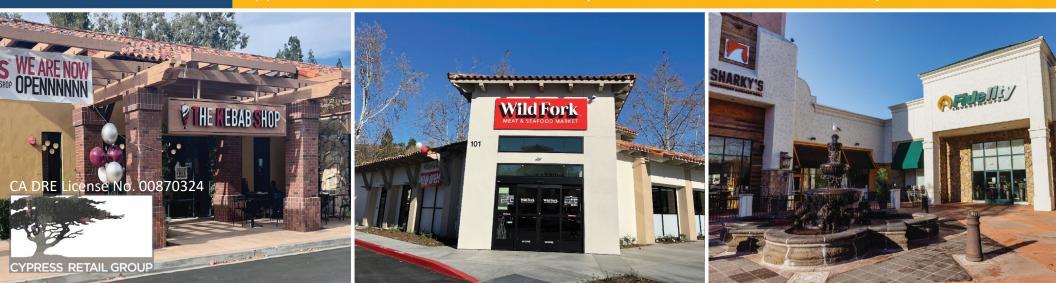

## **Property Highlights**

- Approximately 1,600 SF & 2,165 SF In-Line Spaces and Approximately ±35,380 SF (divisible) Anchor Space with ±8,450 SF Mezzanine Now Available
- Across the street from the Promenade anchored by Cinepolis Theaters, Barnes & Noble and Cost Plus World Market, with Pottery Barn, Williams Sonoma, West Elm & Red O Mexican Restaurant coming soon.
- One of the most heavily trafficked intersections in the trade area, with over 75,000 CPD
- Adjacent to the Thousand Oaks Auto Mall
- Average Household Income of \$227,306 within a 3-mile radius of the site