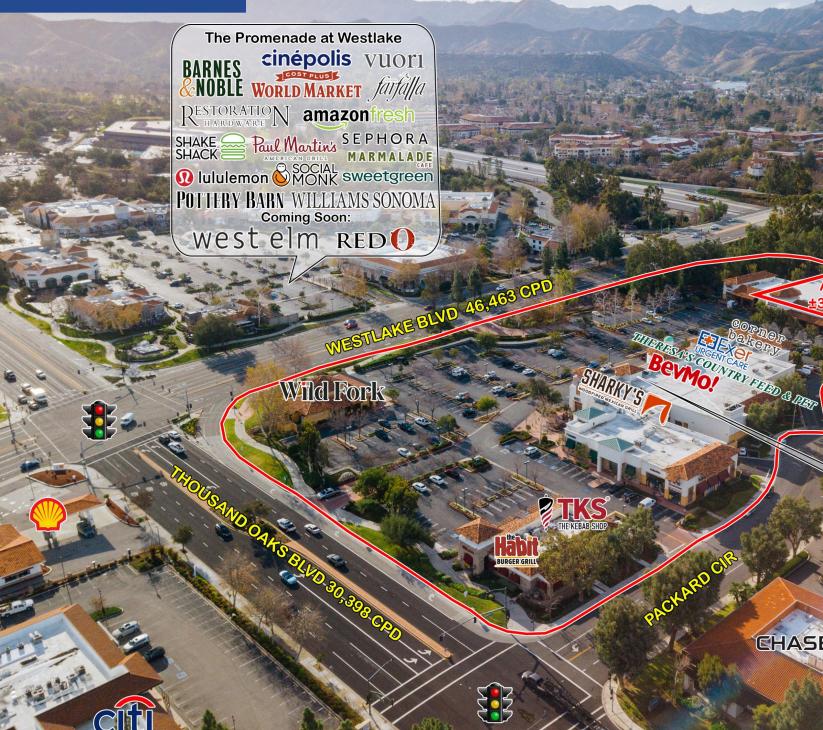

## **Property Highlights**

- Approximately 1,600 SF & 2,165 SF In-Line Spaces and Approximately ±35,380 SF (divisible) Anchor Space with ±8,450 SF Mezzanine Now Available
- Across the street from the Promenade anchored by Cinepolis Theaters, Barnes & Noble and Cost Plus World Market, with Pottery Barn, Williams Sonoma, West Elm & Red O Mexican Restaurant coming soon.
- One of the most heavily trafficked intersections in the trade area, with over 75,000 CPD
- Adjacent to the Thousand Oaks Auto Mall
- Average Household Income of \$227,306 within a 3-mile radius of the site

Matt Haas 805.449.1804 ext. 106 mhaas@cypressretail.net License No. 01970296 Bob Haas 805.449.1804 ext. 103 rhaas@cypressretail.net License No. 00870324

Aerial

Ralphs RADER UREK

ALL LITE

LEACH

Thousand Oaks **Auto Mall** 

192,138 CPD

Wild

Fork

OUNTRY

3

:46,463

ke Bj

### Thousand Oaks Blvd: 30,398 CPD \$<del>\$</del>

SHACK

RED

of mean

Coming Soon