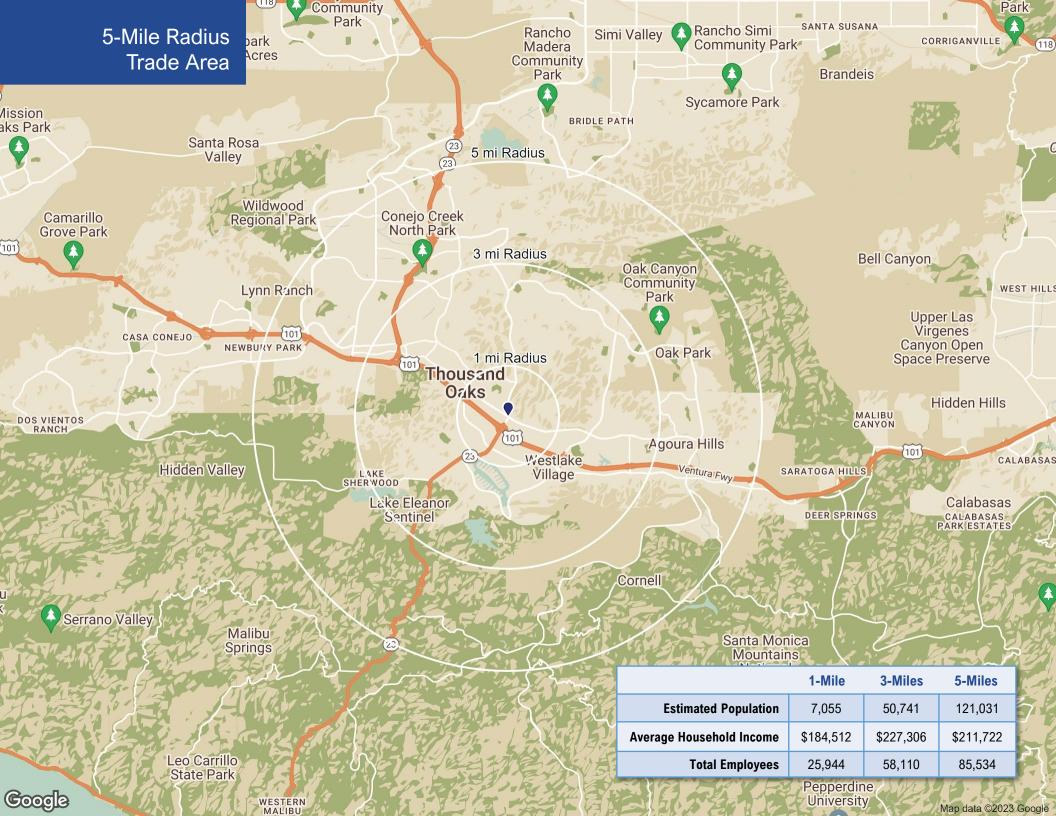

## **Property Highlights**

- Approximately 1,600 SF & 2,165 SF In-Line Spaces and Approximately ±35,380 SF (divisible) Anchor Space with ±8,450 SF Mezzanine Now Available
- Across the street from the Promenade anchored by Cinepolis Theaters, Barnes & Noble and Cost Plus World Market, with Pottery Barn, Williams Sonoma, West Elm & Red O Mexican Restaurant coming soon.
- One of the most heavily trafficked intersections in the trade area, with over 75,000 CPD
- Adjacent to the Thousand Oaks Auto Mall
- Average Household Income of \$227,306 within a 3-mile radius of the site