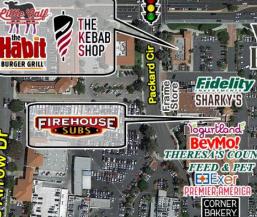

Matt Haas 805.449.1804 ext. 106 mhaas@cypressretail.net License No. 01970296 Bob Haas 805.449.1804 ext. 103 rhaas@cypressretail.net License No. 00870324

Aerial

Ralphs RADER UREK

ALL LITE

LEACH

Thousand Oaks **Auto Mall** 

192,138 CPD

Wild

Fork

OUNTRY

3

:46,463

ke Bj

### Thousand Oaks Blvd: 30,398 CPD \$<del>\$</del>

SHACK

RED

of mean

Coming Soon