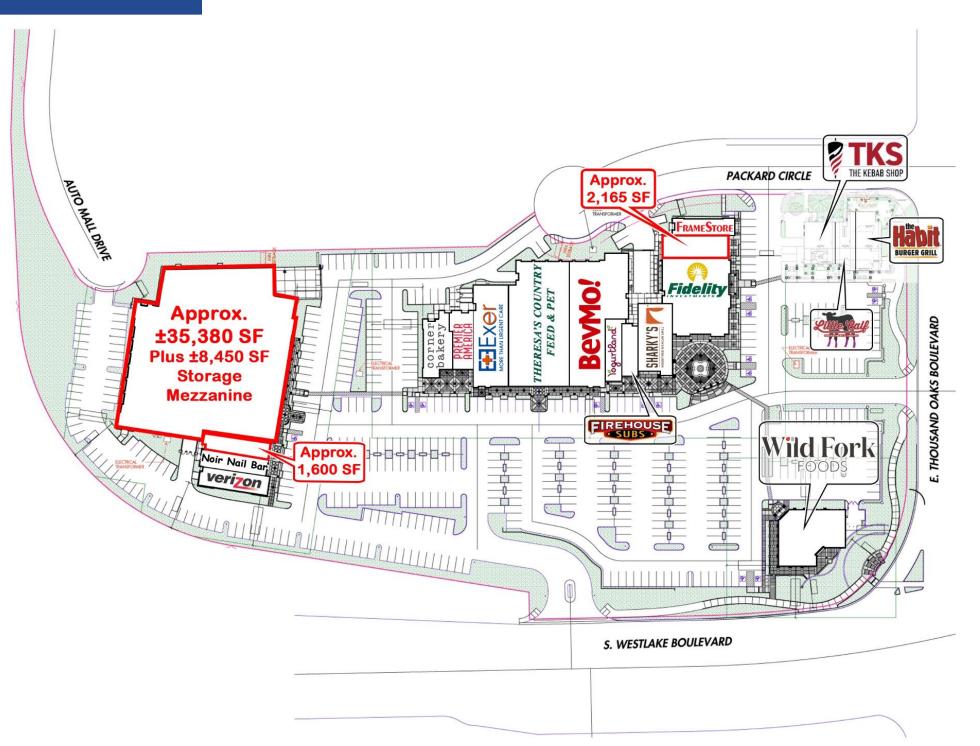

## Site Aerial

CII

101

THOUSAND OAKS AUTO MALL

Approx.

±35,380 SF

CHASE (

Site Plan

## **Property Highlights**

- Approximately 1,600 SF & 2,165 SF In-Line Spaces and Approximately ±35,380 SF (divisible) Anchor Space with ±8,450 SF Mezzanine Now Available
- Across the street from the Promenade anchored by Cinepolis Theaters, Barnes & Noble and Cost Plus World Market, with Pottery Barn, Williams Sonoma, West Elm & Red O Mexican Restaurant coming soon.
- One of the most heavily trafficked intersections in the trade area, with over 75,000 CPD
- Adjacent to the Thousand Oaks Auto Mall
- Average Household Income of \$227,306 within a 3-mile radius of the site