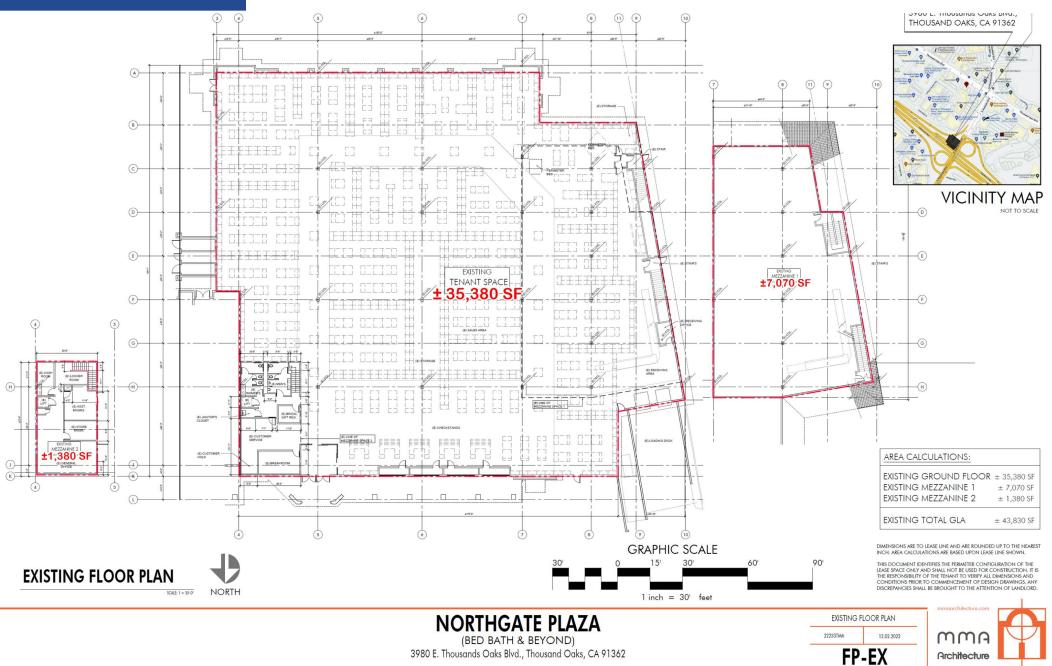

## Existing Floor Plan ±35,380 SF Anchor

## **Property Highlights**

- Approximately 1,600 SF & 2,165 SF In-Line Spaces and Approximately ±35,380 SF (divisible) Anchor Space with ±8,450 SF Mezzanine Now Available
- Across the street from the Promenade anchored by Cinepolis Theaters, Barnes & Noble and Cost Plus World Market, with Pottery Barn, Williams Sonoma, West Elm & Red O Mexican Restaurant coming soon.
- One of the most heavily trafficked intersections in the trade area, with over 75,000 CPD
- Adjacent to the Thousand Oaks Auto Mall
- Average Household Income of \$227,306 within a 3-mile radius of the site