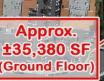

## Site Aerial

CII

101

THOUSAND OAKS AUTO MALL

Approx.

±35,380 SF

CHASE (

Site Plan

## Existing Floor Plan ±35,380 SF Anchor