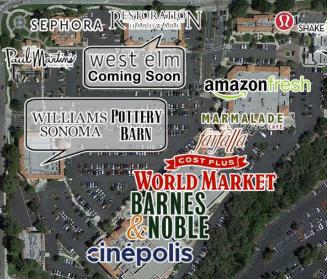

## **Property Highlights**

- Approximately 1,600 SF & 2,165 SF In-Line Spaces and Approximately ±35,380 SF (divisible) Anchor Space with ±8,450 SF Mezzanine Now Available
- Across the street from the Promenade anchored by Cinepolis Theaters, Barnes & Noble and Cost Plus World Market, with Pottery Barn, Williams Sonoma, West Elm & Red O Mexican Restaurant coming soon.
- One of the most heavily trafficked intersections in the trade area, with over 75,000 CPD
- Adjacent to the Thousand Oaks Auto Mall
- Average Household Income of \$227,306 within a 3-mile radius of the site