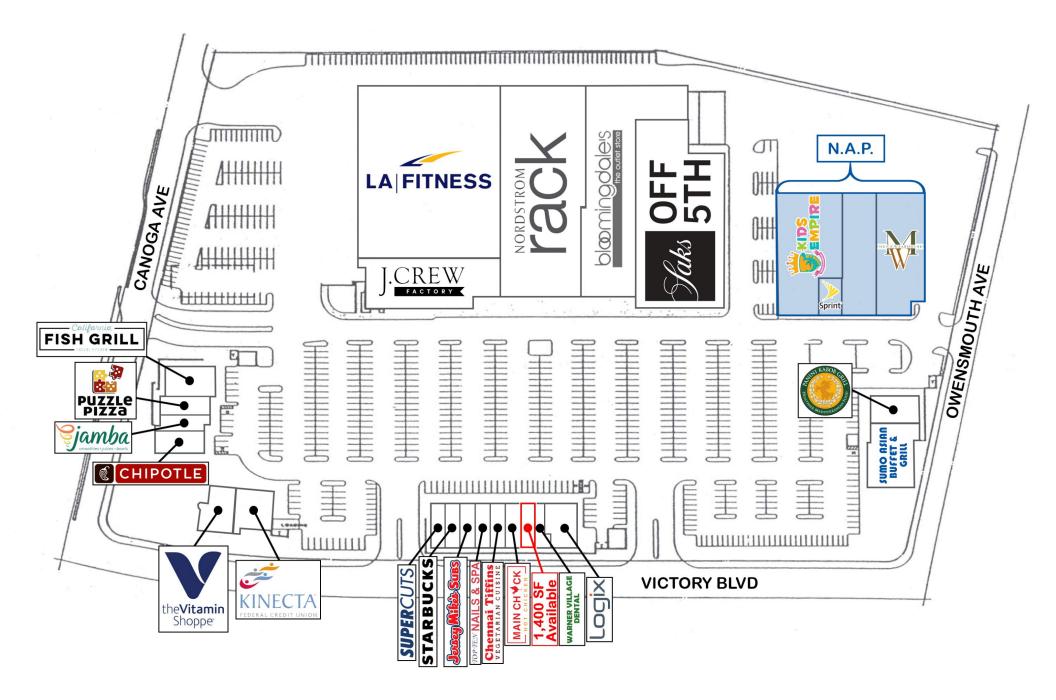

Space Available
- "A" trade area & center
- 200,000 SF Shopping Center anchored by Nordstrom Rack and Bloomingdale's The Outlet Store
- Across the street from the Westfield Topanga Mall, Village at Topanga and Costco
- Ample surface parking
- Traffic Counts:
  - Victory Blvd @ Canoga Ave: 34,871 CPD
  - Canoga Ave @ Victory Blvd: 35,683 CPD





Matt Haas 805.449.1804 ext. 106 mhaas@cypressretail.net License No. 01970296 Bob Haas 805.449.1804 ext. 103 rhaas@cypressretail.net License No. 00870324





WARNER CENTER

OFFICE



Westfield Village at Topanga Barrel

> COSTCO WHOLESALE

**Office DEPOT** 

N.A.P.

C

amazén



Rocketdyne Site Proposed Development 3,950 Residential Units 210 Hotel Rooms 1.5 Million SF Office/Retail

WIGTORY

LA FITNESS FACK

Saks

OFF bloomingdalers



Site Plan





## Contact Us

#### Matt Haas

805.449.1804 ext. 106 mhaas@cypressretail.net License No. 01970296

### **Bob Haas**

805.449.1804 ext. 103 rhaas@cypressretail.net License No. 00870324

The information provided herein is intended as a general depiction of the property and is subject to change. This information has been obtained by sources deemed reliable. The information has not been independently verified and Cypress Retail Group and its agents do not warrant or represent that the information provided is accurate. Individuals are solely responsible for verifying information related to the property and its suitability for the individual's use.



www.cypress.net



fier CEALDE

CLOUD EITCHITT

North Office 4035 E Thousand Oaks Blvd, Suite 230 Westlake Village, CA 91362