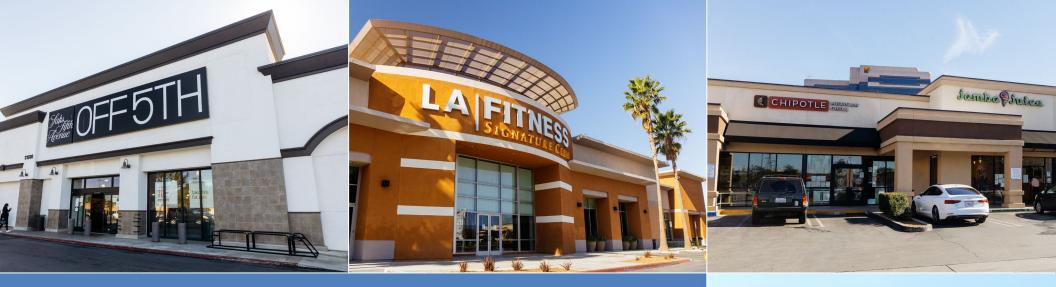

## **Property Highlights**

- 1,400 SF Restaurant Space Available
- "A" trade area & center
- 200,000 SF Shopping Center anchored by Nordstrom Rack and Bloomingdale's The Outlet Store
- Across the street from the Westfield Topanga Mall, Village at Topanga and Costco
- Ample surface parking
- Traffic Counts:
  - Victory Blvd @ Canoga Ave: 34,871 CPD
  - Canoga Ave @ Victory Blvd: 35,683 CPD