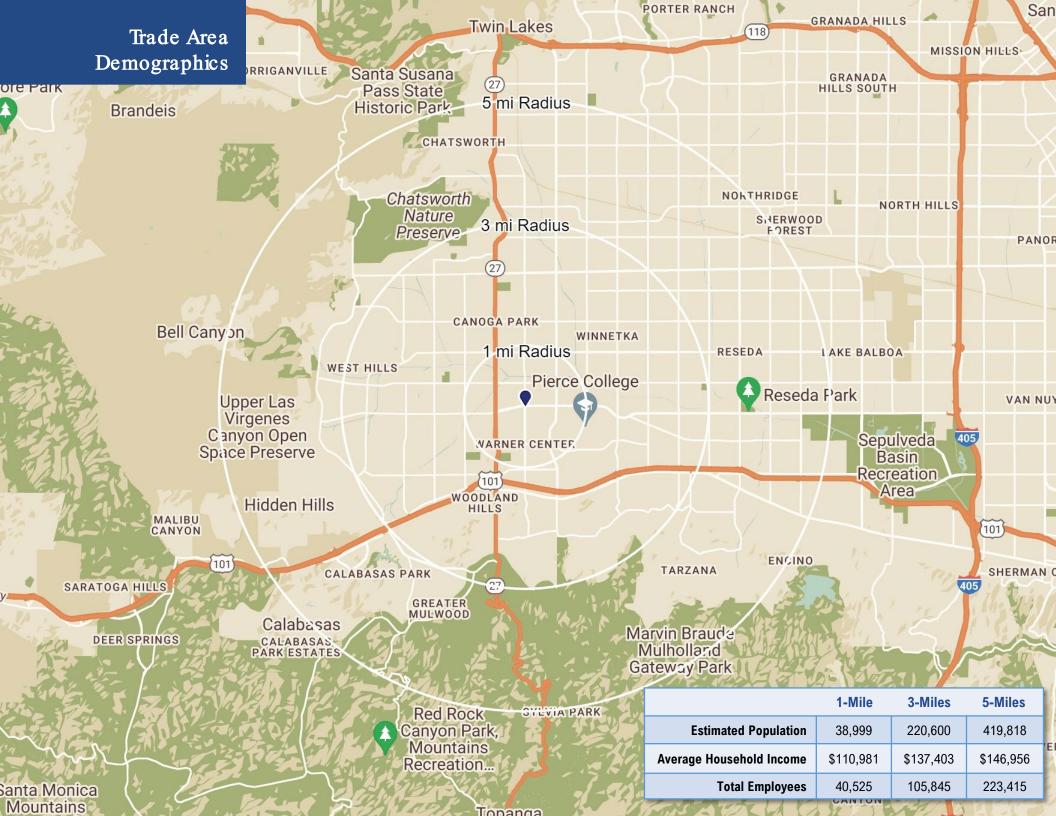

## **Property Highlights**

- 1,400 SF Restaurant Space Available
- "A" trade area & center
- 200,000 SF Shopping Center anchored by Nordstrom Rack and Bloomingdale's The Outlet Store
- Across the street from the Westfield Topanga Mall, Village at Topanga and Costco
- Ample surface parking
- Traffic Counts:
  - Victory Blvd @ Canoga Ave: 34,871 CPD
  - Canoga Ave @ Victory Blvd: 35,683 CPD