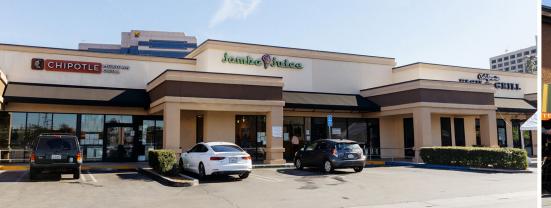

## **Property Highlights**

- 1,400 SF Restaurant Space Available
- "A" trade area & center
- 200,000 SF Shopping Center anchored by Nordstrom Rack and Bloomingdale's The Outlet Store
- Across the street from the Westfield Topanga Mall, Village at Topanga and Costco
- Ample surface parking
- Traffic Counts:
  - Victory Blvd @ Canoga Ave: 34,871 CPD
  - Canoga Ave @ Victory Blvd: 35,683 CPD