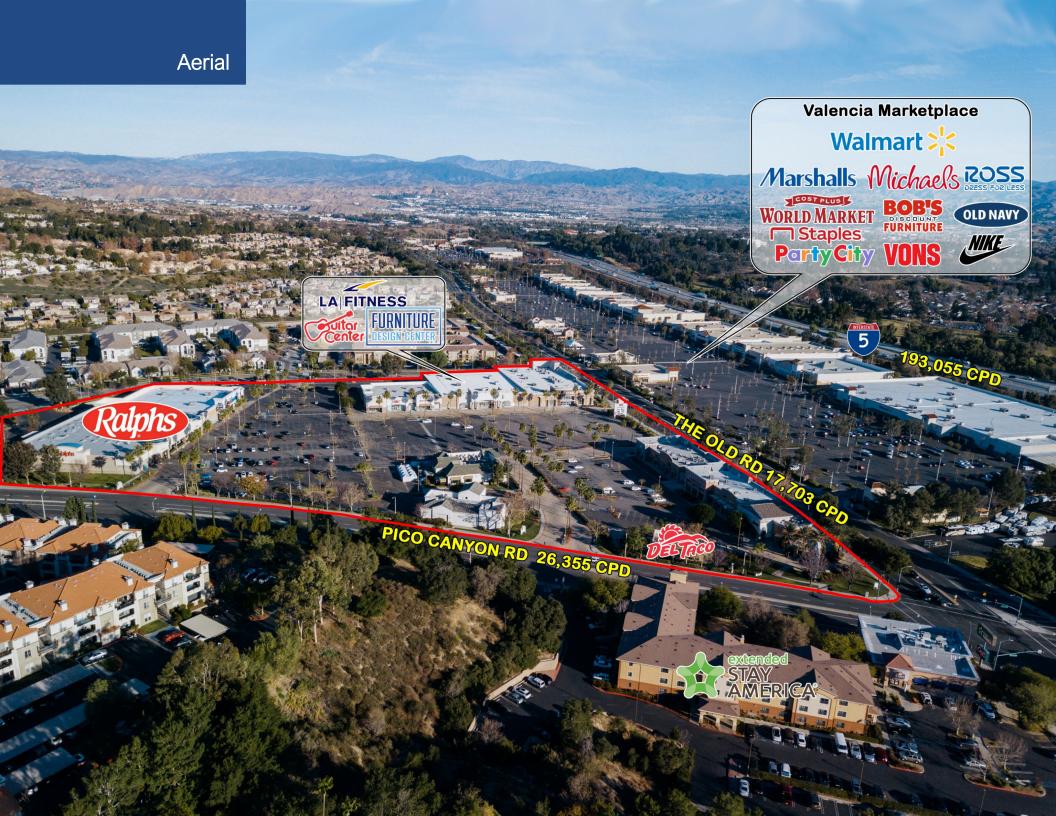

## Property Highlights

- Off the 5 Freeway at Lyons Ave
- NWC of Pico Canyon Rd & The Old Rd, directly across the street from the Valencia Marketplace
- Anchors include LA Fitness, Ralphs & PetSmart
- Over 44.058 CPD at the intersection

### **Trade Aerial**

| Unit | Tenant                          |
|------|---------------------------------|
| 1    | Spumoni Italian Café & Pizzeria |
| 2    | Bonchon Korean Fried Chicken    |
| 3    | Pokitomas                       |
| 4    | GNC                             |
| 5    | The Sandwich Spot               |
| 6    | *Lease Pending*                 |
| 7    | The Nail Forum                  |
| 8/9  | Tous les Jours (Coming Soon)    |
| 10   | 3,775 SF AVAILABLE              |
| 11   | Luna Grill (Coming Soon)        |
| 12   | LA Fitness                      |
| 13   | Furniture Design Center         |
| 14   | 7,800 SF AVAILABLE              |
| 15   | Guitar Center                   |
| 17   | Petsmart                        |
| 18   | Ralphs                          |
| 19   | Yamato Restaurant               |
| 20   | FedEx Office                    |
| 21   | Del Taco                        |
| 24   | AT&T                            |