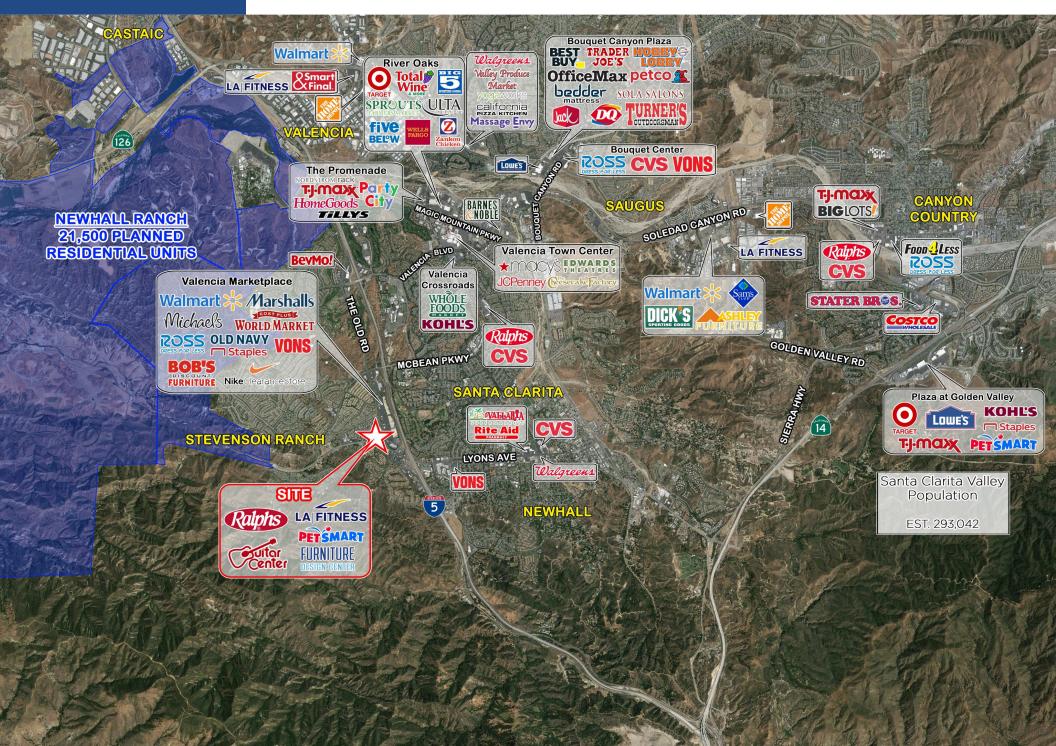

## Property Highlights

- Off the 5 Freeway at Lyons Ave
- NWC of Pico Canyon Rd & The Old Rd, directly across the street from the Valencia Marketplace
- Anchors include LA Fitness, Ralphs & PetSmart
- Over 44.058 CPD at the intersection

**Area Retailers** 

Matt Haas 805.449.1804 ext. 106 mhaas@cypressretail.net License No. 01970296