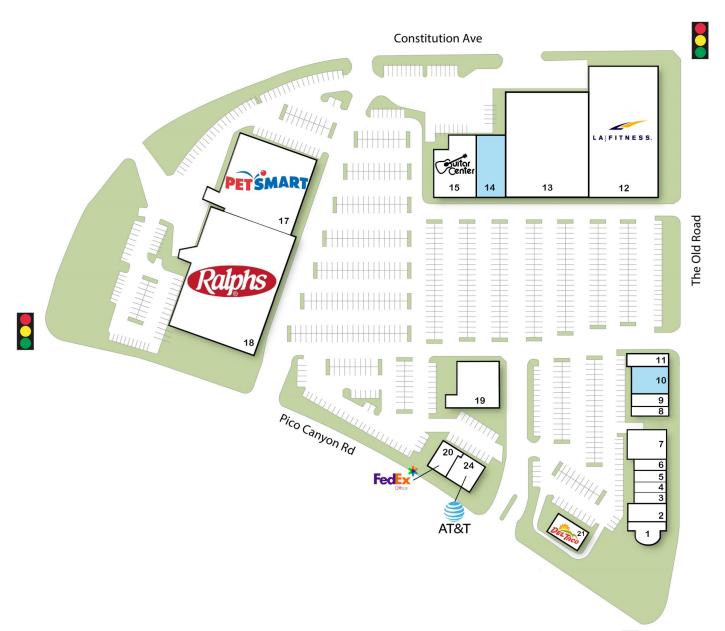

### **Units Available**

Space 10: 3,775 SF Retail Space 14: 7,800 SF Retail

## Property Highlights

- Off the 5 Freeway at Lyons Ave
- NWC of Pico Canyon Rd & The Old Rd, directly across the street from the Valencia Marketplace
- Anchors include LA Fitness, Ralphs & PetSmart
- Over 44.058 CPD at the intersection

### **Trade Aerial**

| Unit | Tenant                          |
|------|---------------------------------|
| 1    | Spumoni Italian Café & Pizzeria |
| 2    | Bonchon Korean Fried Chicken    |
| 3    | Pokitomas                       |
| 4    | GNC                             |
| 5    | The Sandwich Spot               |
| 6    | *Lease Pending*                 |
| 7    | The Nail Forum                  |
| 8/9  | Tous les Jours (Coming Soon)    |
| 10   | 3,775 SF AVAILABLE              |
| 11   | Luna Grill (Coming Soon)        |
| 12   | LA Fitness                      |
| 13   | Furniture Design Center         |
| 14   | 7,800 SF AVAILABLE              |
| 15   | Guitar Center                   |
| 17   | Petsmart                        |
| 18   | Ralphs                          |
| 19   | Yamato Restaurant               |
| 20   | FedEx Office                    |
| 21   | Del Taco                        |
| 24   | AT&T                            |