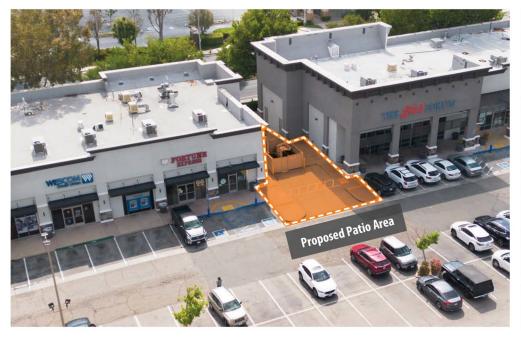

omas                       |
| 4    | GNC                             |
| 5    | The Sandwich Spot               |
| 6    | *Lease Pending*                 |
| 7    | The Nail Forum                  |
| 8/9  | Tous les Jours (Coming Soon)    |
| 10   | 3,775 SF AVAILABLE              |
| 11   | Luna Grill (Coming Soon)        |
| 12   | LA Fitness                      |
| 13   | Furniture Design Center         |
| 14   | 7,800 SF AVAILABLE              |
| 15   | Guitar Center                   |
| 17   | Petsmart                        |
| 18   | Ralphs                          |
| 19   | Yamato Restaurant               |
| 20   | FedEx Office                    |
| 21   | Del Taco                        |
| 24   | AT&T                            |





# **Proposed Patio Area/Current**



# **Proposed Rendering**





## **Contact Us**

#### **Matt Haas**

805.449.1804 ext. 106 mhaas@cypressretail.net License No. 01970296







North Office 4035 E Thousand Oaks Blvd, Suite 230 Westlake Village, CA 91362