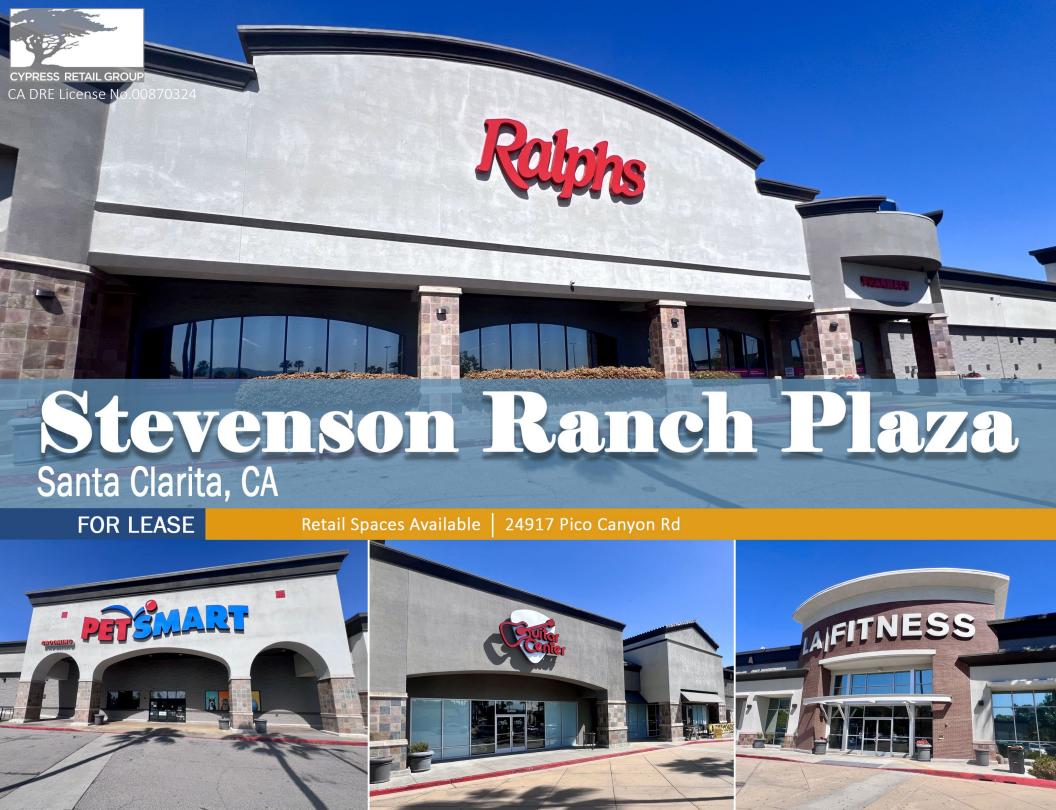

## Property Highlights

- Off the 5 Freeway at Lyons Ave
- NWC of Pico Canyon Rd & The Old Rd, directly across the street from the Valencia Marketplace
- Anchors include LA Fitness, Ralphs & PetSmart
- Over 44.058 CPD at the intersection

### **Trade Aerial**

| Unit | Tenant                          |
|------|---------------------------------|
| 1    | Spumoni Italian Café & Pizzeria |
| 2    | Bonchon Korean Fried Chicken    |
| 3    | Pokitomas                       |
| 4    | GNC                             |
| 5    | The Sandwich Spot               |
| 6    | *Lease Pending*                 |
| 7    | The Nail Forum                  |
| 8/9  | Tous les Jours (Coming Soon)    |
| 10   | 3,775 SF AVAILABLE              |
| 11   | Luna Grill (Coming Soon)        |
| 12   | LA Fitness                      |
| 13   | Furniture Design Center         |
| 14   | 7,800 SF AVAILABLE              |
| 15   | Guitar Center                   |
| 17   | Petsmart                        |
| 18   | Ralphs                          |
| 19   | Yamato Restaurant               |
| 20   | FedEx Office                    |
| 21   | Del Taco                        |
| 24   | AT&T                            |