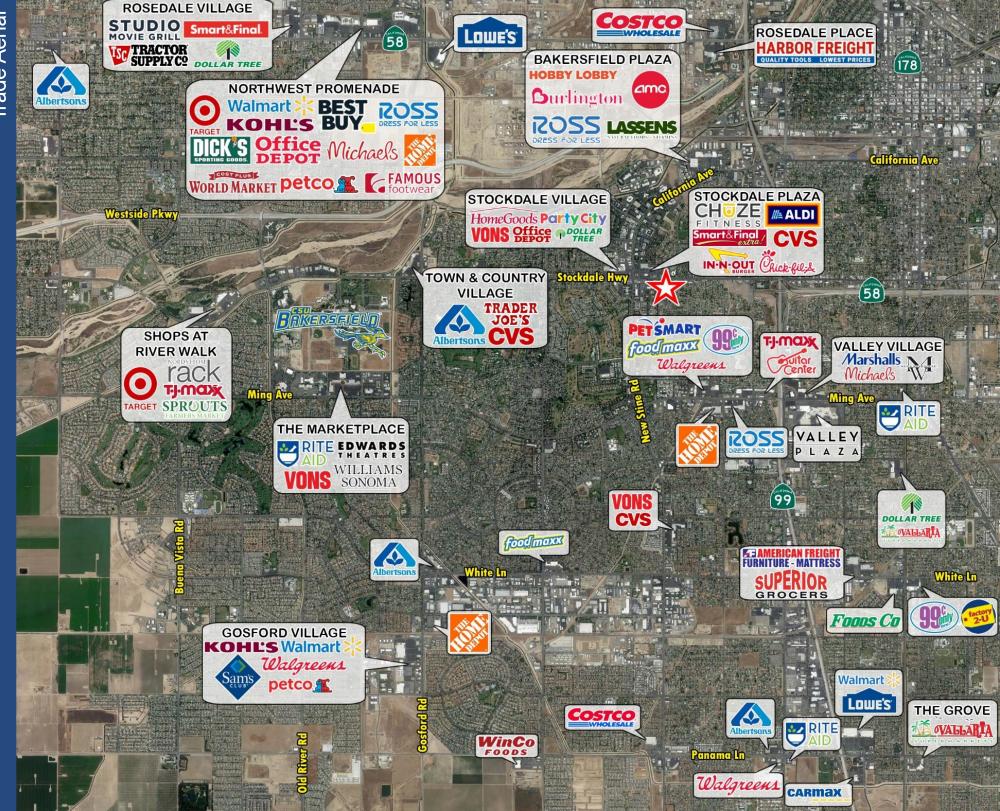

#### **PROPERTY HIGHLIGHTS**

- Well-located shopping center under new ownership
- 4,960 SF (plus patio), 2,160 SF & 1,080 SF second generation restaurant spaces available
- 1,080 SF 3,240 SF (Divisible) retail/office space available
- Situated just east of the intersection of Stockdale Hwy and California Ave, one of the most heavily trafficked intersections in the trade area
- Across the street from Stockdale Plaza, anchored by CHUZE Fitness, Smart & Final Extra, CVS & **ALDI Market**
- Located in one of the main regional retail shopping corridors in Bakersfield
- BLUE FIG FARMS Mediterranean Market now open