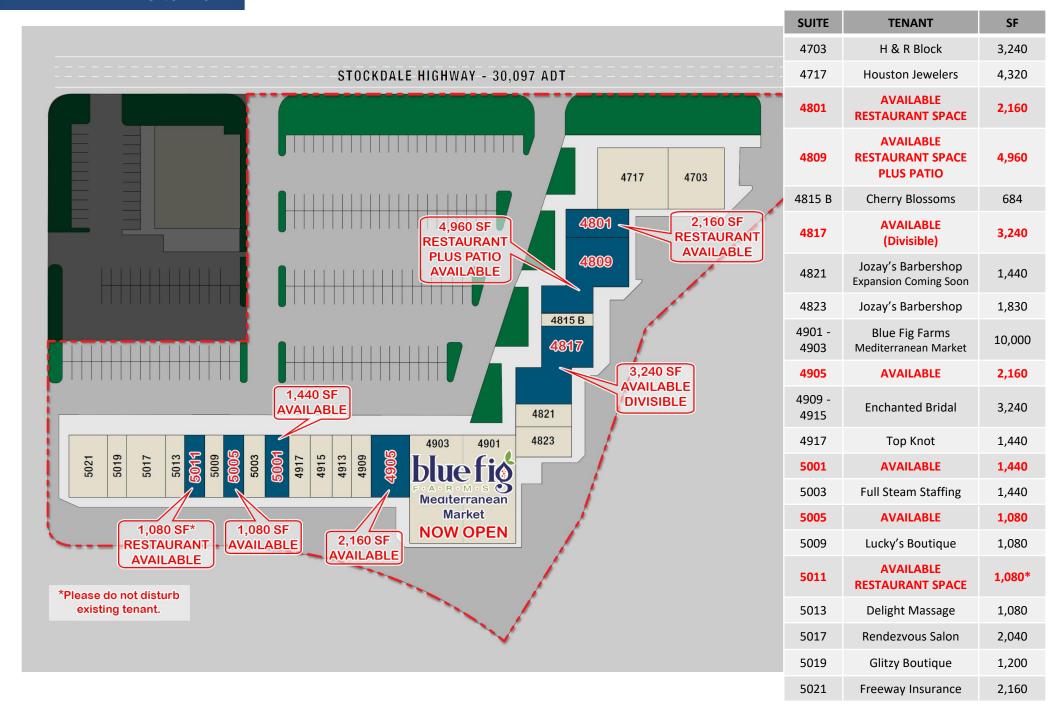

#### **PROPERTY HIGHLIGHTS**

- Well-located shopping center under new ownership
- 4,960 SF (plus patio), 2,160 SF & 1,080 SF second generation restaurant spaces available
- 1,080 SF 3,240 SF (Divisible) retail/office space available
- Situated just east of the intersection of Stockdale Hwy and California Ave, one of the most heavily trafficked intersections in the trade area
- Across the street from Stockdale Plaza, anchored by CHUZE Fitness, Smart & Final Extra, CVS & **ALDI Market**
- Located in one of the main regional retail shopping corridors in Bakersfield
- BLUE FIG FARMS Mediterranean Market now open

### Site Plan