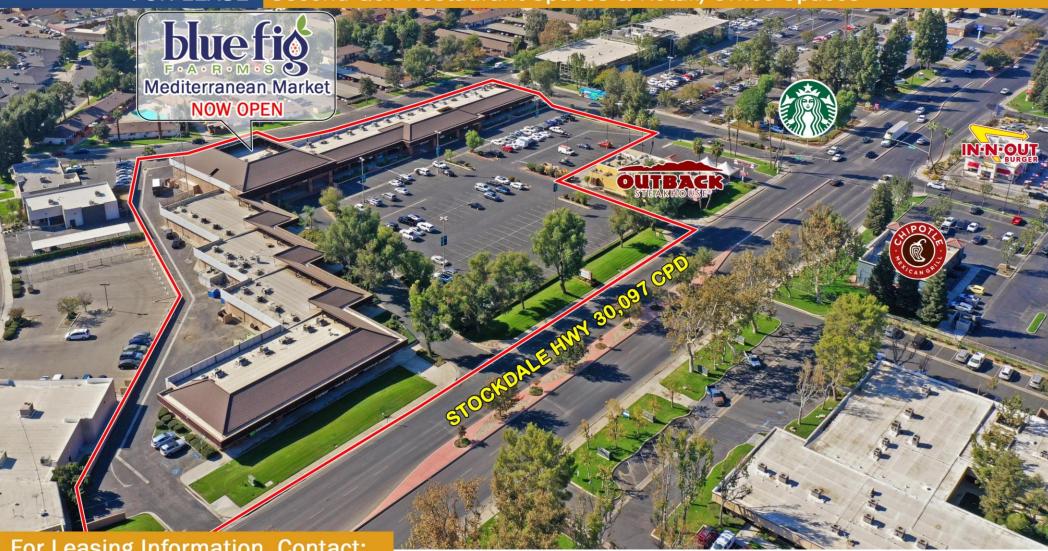

# Stockdale Fashion Plaza

Bakersfield

FOR LEASE Second Gen Restaurant Spaces & Retail/Office Spaces

For Leasing Information, Contact:

#### **PROPERTY HIGHLIGHTS**

- Well-located shopping center under new ownership
- 4,960 SF (plus patio), 2,160 SF & 1,080 SF second generation restaurant spaces available
- 1,080 SF 3,240 SF (Divisible) retail/office space available
- Situated just east of the intersection of Stockdale Hwy and California Ave, one of the most heavily trafficked intersections in the trade area
- Across the street from Stockdale Plaza, anchored by CHUZE Fitness, Smart & Final Extra, CVS & **ALDI Market**
- Located in one of the main regional retail shopping corridors in Bakersfield
- BLUE FIG FARMS Mediterranean Market now open

### Site Plan