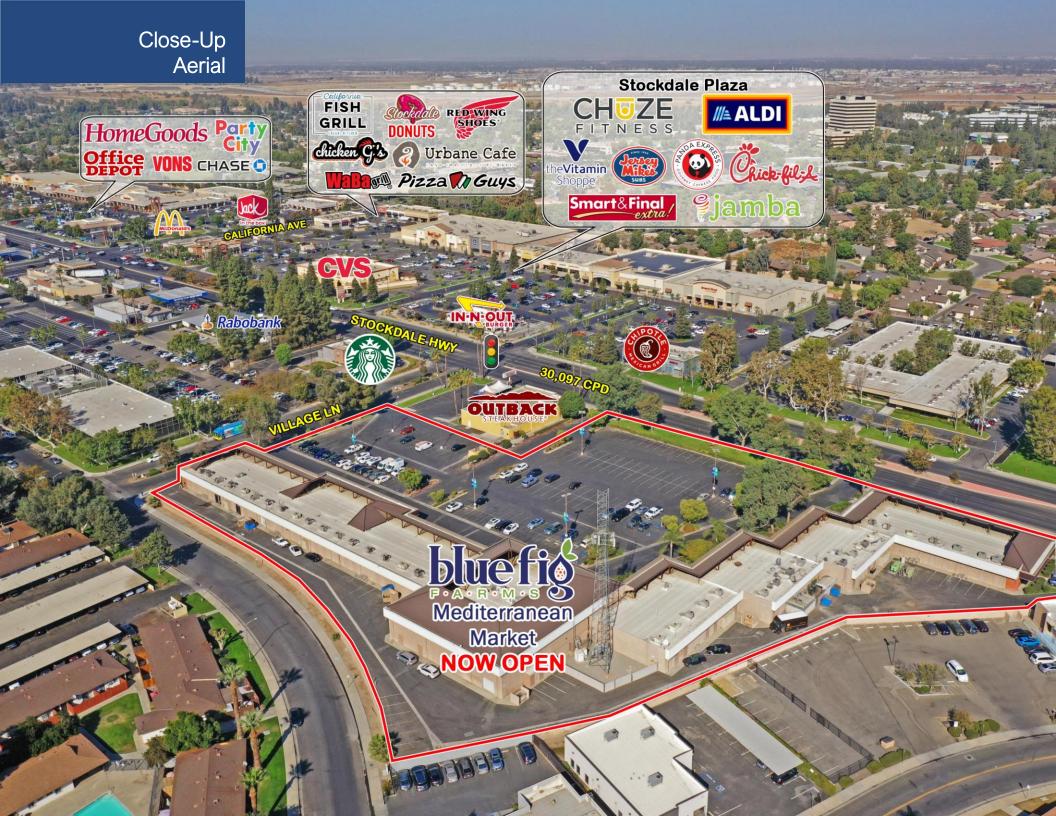

#### **PROPERTY HIGHLIGHTS**

- Well-located shopping center under new ownership
- 4,960 SF (plus patio), 2,160 SF & 1,080 SF second generation restaurant spaces available
- 1,080 SF 3,240 SF (Divisible) retail/office space available
- Situated just east of the intersection of Stockdale Hwy and California Ave, one of the most heavily trafficked intersections in the trade area
- Across the street from Stockdale Plaza, anchored by CHUZE Fitness, Smart & Final Extra, CVS & **ALDI Market**
- Located in one of the main regional retail shopping corridors in Bakersfield
- BLUE FIG FARMS Mediterranean Market now open