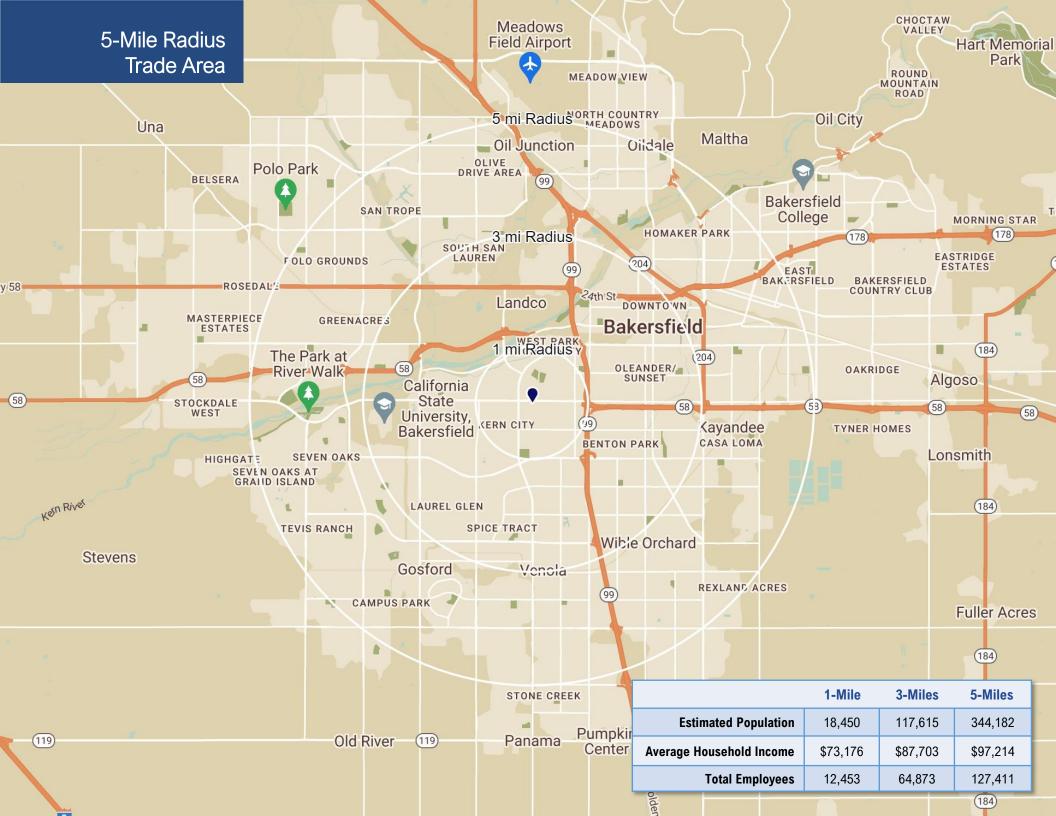

#### **PROPERTY HIGHLIGHTS**

- Well-located shopping center under new ownership
- 4,960 SF (plus patio), 2,160 SF & 1,080 SF second generation restaurant spaces available
- 1,080 SF 3,240 SF (Divisible) retail/office space available
- Situated just east of the intersection of Stockdale Hwy and California Ave, one of the most heavily trafficked intersections in the trade area
- Across the street from Stockdale Plaza, anchored by CHUZE Fitness, Smart & Final Extra, CVS & **ALDI Market**
- Located in one of the main regional retail shopping corridors in Bakersfield
- BLUE FIG FARMS Mediterranean Market now open