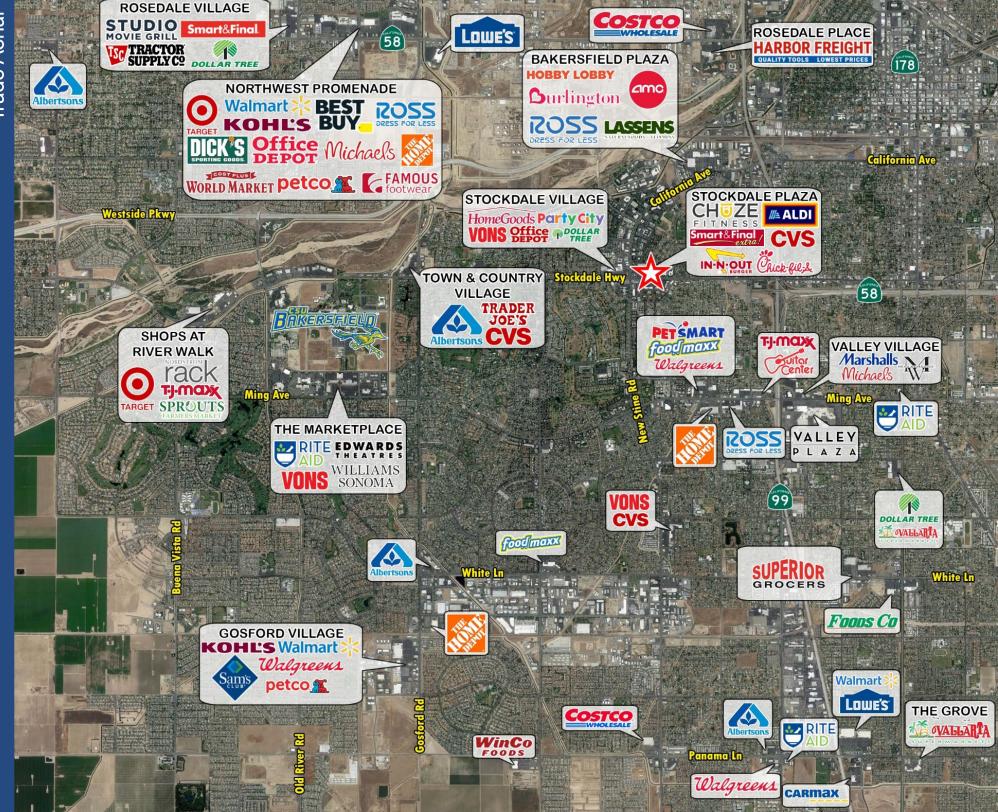

# CHIPOTLE HARRIS

# **Property Highlights**

- Anchored by Smart & Final Extra, CVS & ALDI
- **Traffic Counts:**

Stockdale Hwy @ California Ave: 37,943 CPD California Ave @ Stockdale Hwy: 36,266 CPD

Top West Central intersection with outstanding co-tenants

























Area Retailers





# Matt Haas

805.449.1804 ext. 106 mhaas@cypressretail.net License No. 01970296

### **Bob Haas**

805.449.1804 ext. 103 rhaas@cypressretail.net License No. 00870324













## **Contact Us**

### **Matt Haas**

805.449.1804 ext. 106 mhaas@cypressretail.net License No. 01970296

### **Bob Haas**

805.449.1804 ext. 103 rhaas@cypressretail.net License No. 00870324







**North Office** 

4035 E Thousand Oaks Blvd, Suite 2**30** Westlake Village, CA 91362

The information provided herein is intended as a general depiction of the property and is subject to change. This information has been obtained by sources deemed reliable. The information has not been independently verified and Cypress Retail Group and its agents do not warrant or represent that the information provided is accurate. Individuals are solely responsible for verifying information related to the property and its suitability for the individual's use.