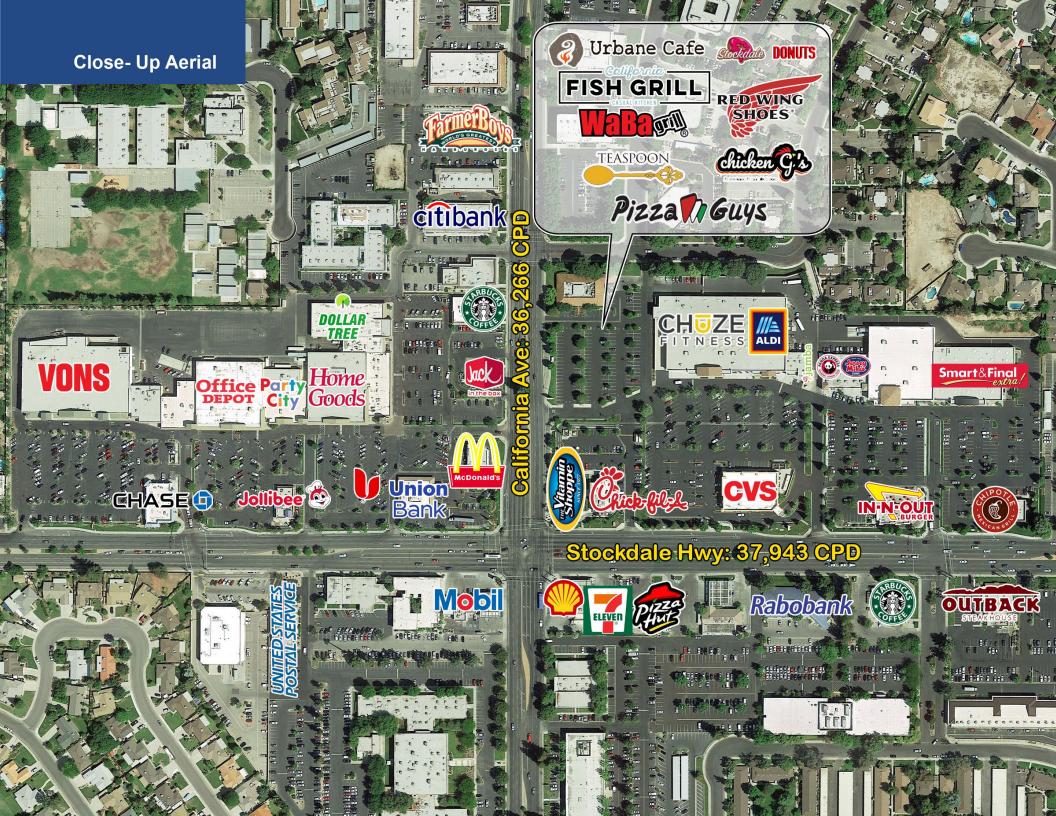

# **Property Highlights**

- Anchored by Smart & Final Extra, CVS & ALDI
- **Traffic Counts:**

Stockdale Hwy @ California Ave: 37,943 CPD California Ave @ Stockdale Hwy: 36,266 CPD

Top West Central intersection with outstanding co-tenants