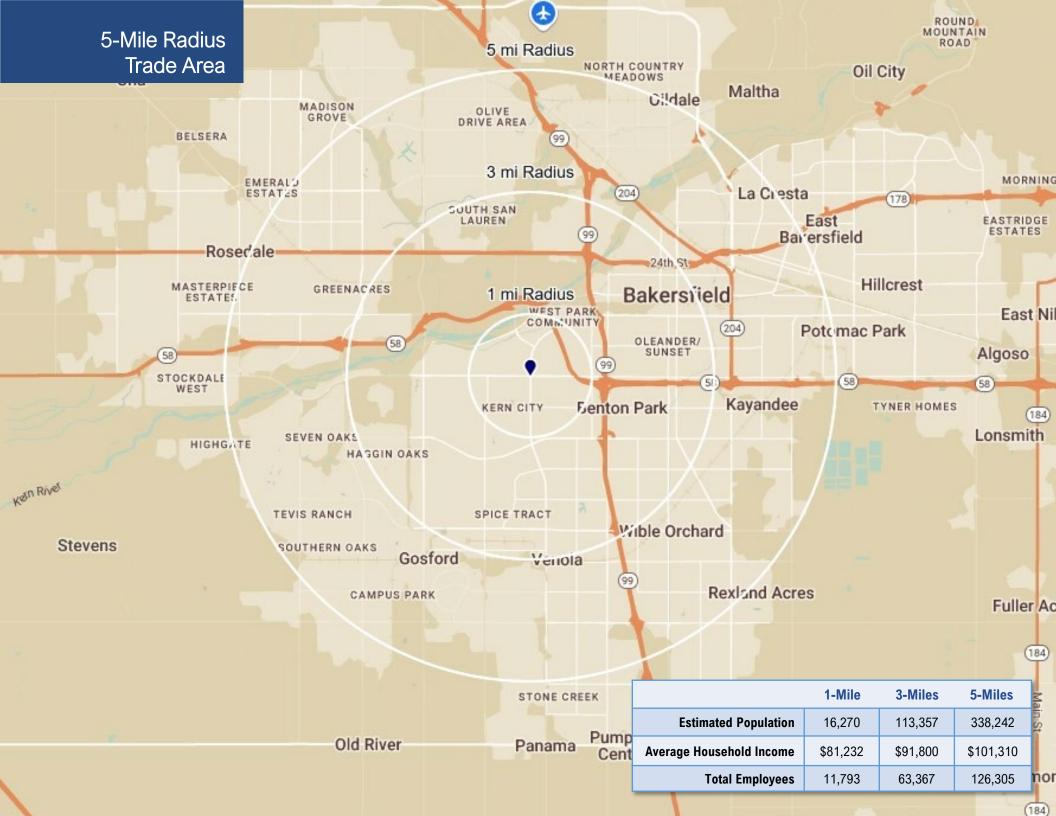

# **Property Highlights**

- Anchored by Smart & Final Extra, CVS & ALDI
- **Traffic Counts:**

Stockdale Hwy @ California Ave: 37,943 CPD California Ave @ Stockdale Hwy: 36,266 CPD

Top West Central intersection with outstanding co-tenants