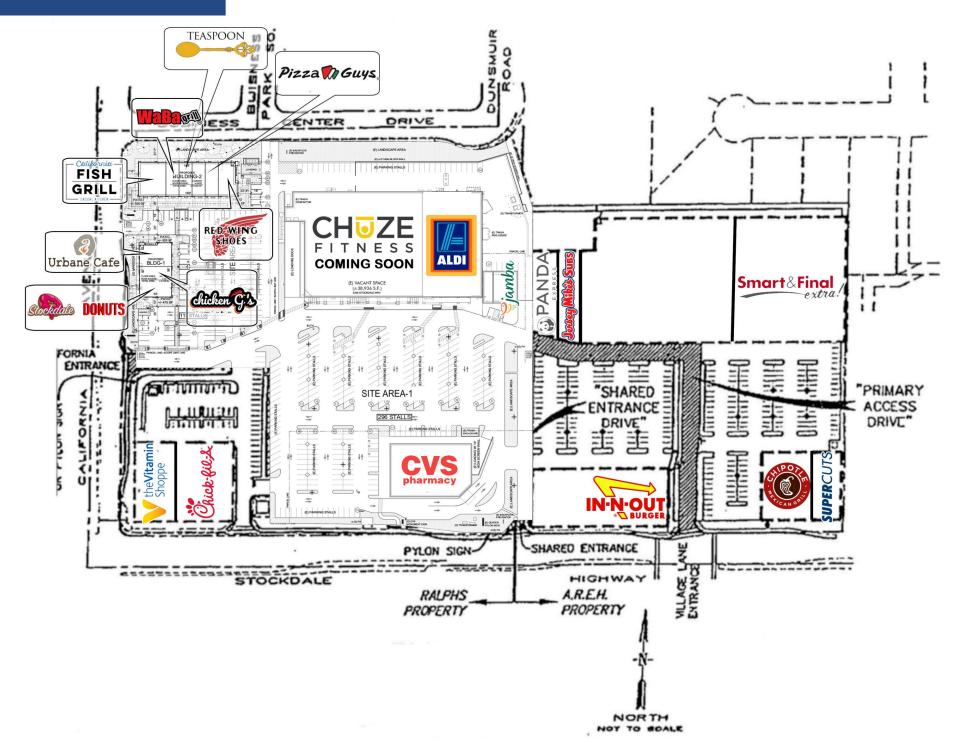

# **Property Highlights**

- Anchored by Smart & Final Extra, CVS & ALDI
- **Traffic Counts:**

Stockdale Hwy @ California Ave: 37,943 CPD California Ave @ Stockdale Hwy: 36,266 CPD

Top West Central intersection with outstanding co-tenants

Area Retailers