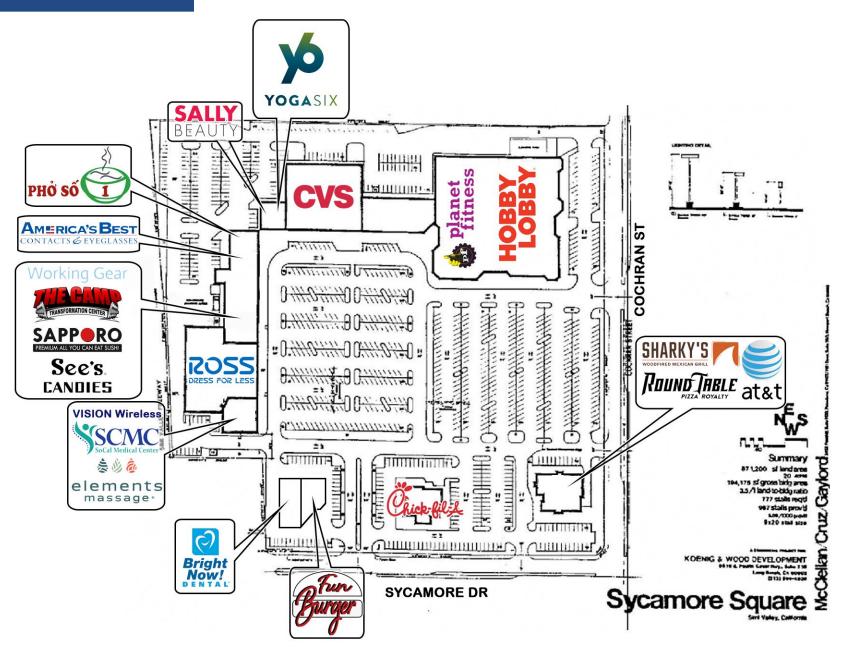

# Sycamore Square

## Simi Valley

ASED NEC Sycamore Dr & Cochran St





### **Property Highlights**

- Fully Leased
- Adjacent to 118 Freeway off-ramps & located at the best intersection in the trade area
- Ample surface parking
- Traffic Counts:
  - 35,946 CPD on Sycamore at Cochran
  - 30,629 CPD on Cochran at Sycamore

#### **Co-Tenants**





Trade Area Demographics





Site Plan





#### **Contact Us**

#### Matt Haas 805.449.1804 ext. 106 mhaas@cypressretail.net License No. 01970296

North Office 4035 E Thousand Oaks Blvd, Suite 230 Westlake Village, CA 91362



The information provided herein is intended as a general depiction of the property and is subject to change. This information has been obtained by sources deemed reliable. The information has not been independently verified and Cypress Retail Group and its agents do not warrant or represent that the information provided is accurate. Individuals are solely responsible for verifying information related to the property and its suitability for the individual's use.

#### www.cypress.net