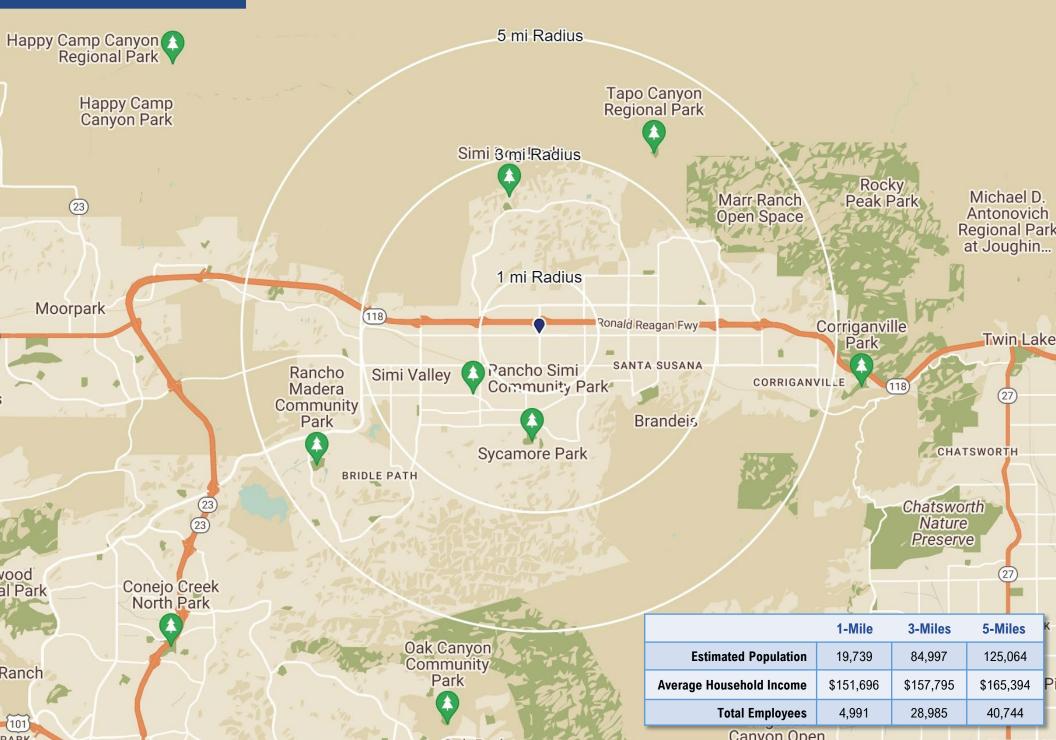

# Sycamore Square

## Simi Valley

ASED NEC Sycamore Dr & Cochran St





### **Property Highlights**

- Fully Leased
- Adjacent to 118 Freeway off-ramps & located at the best intersection in the trade area
- Ample surface parking
- Traffic Counts:
  - 35,946 CPD on Sycamore at Cochran
  - 30,629 CPD on Cochran at Sycamore

#### **Co-Tenants**





Trade Area Demographics





Site Plan





#### **Contact Us**

#### Matt Haas 805.449.1804 ext. 106 mhaas@cypressretail.net License No. 01970296

North Office 4035 E Thousand Oaks Blvd, Suite 230 Westlake Village, CA 91362



The information provided herein is intended as a general depiction of the property and is subject to change. This information has been obtained by sources deemed reliable. The information has not been independently verified and Cypress Retail Group and its agents do not warrant or represent that the information provided is accurate. Individuals are solely responsible for verifying information related to the property and its suitability for the individual's use.

#### www.cypress.net