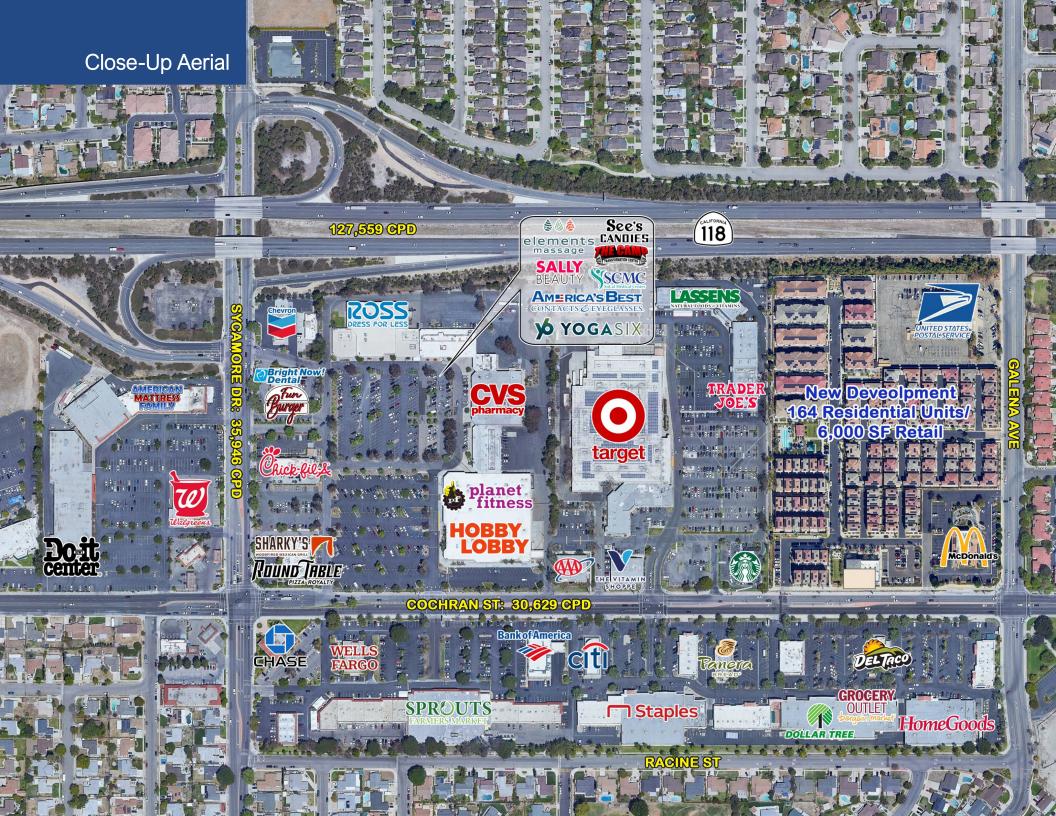

# Sycamore Square

## Simi Valley

ASED NEC Sycamore Dr & Cochran St

### **Property Highlights**

- Fully Leased
- Adjacent to 118 Freeway off-ramps & located at the best intersection in the trade area
- Ample surface parking
- Traffic Counts:
  - 35,946 CPD on Sycamore at Cochran
  - 30,629 CPD on Cochran at Sycamore

#### **Co-Tenants**

Trade Area Demographics

Site Plan