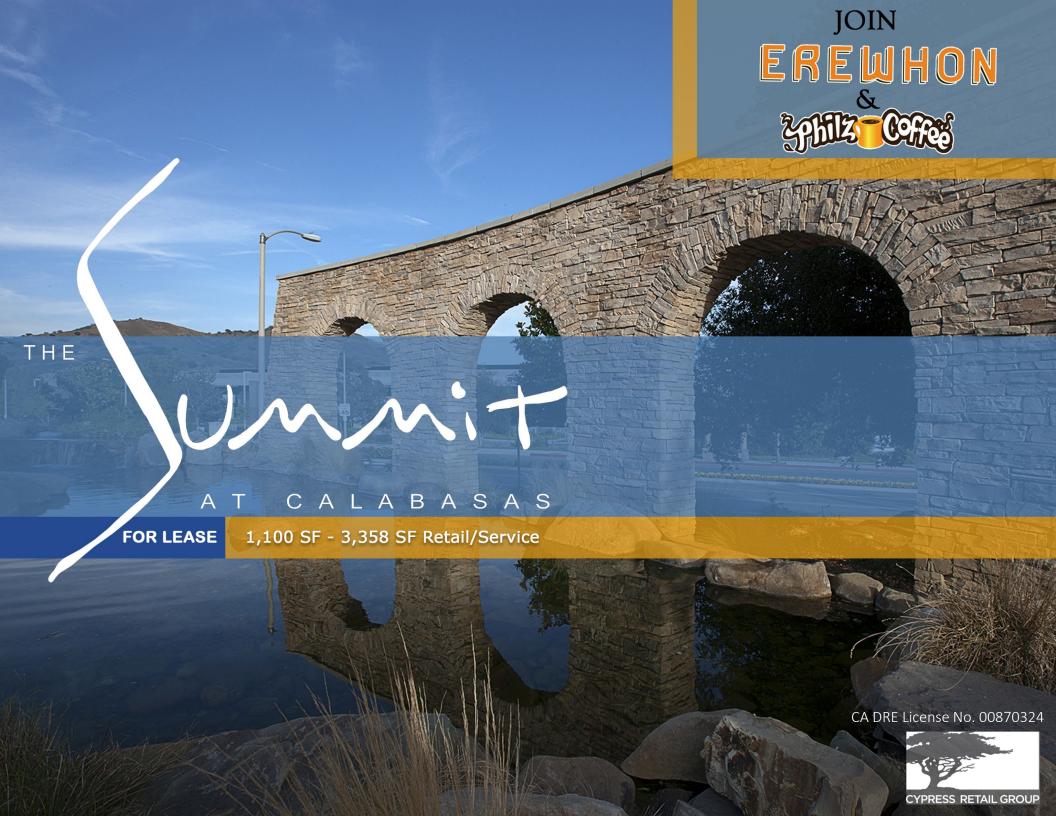

## **Property Highlights**

- 1,100 SF 3,358 SF retail/service space available
- Final remaining opportunities in Erewhon-anchored shopping center
- Approximately 173,000 CPD on the 101 Freeway at Lost Hills Road
- Average Household Income (Trade Area Polygon): \$250,399
- Highly visible and easily accessed from the 101 Freeway at Lost Hills Road and Las Virgenes Road