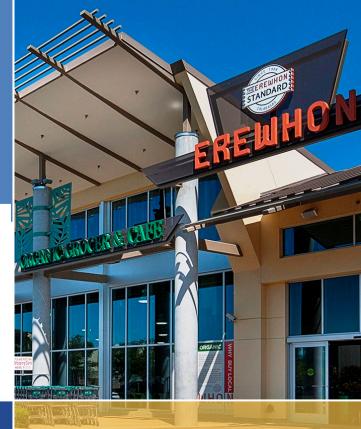

## **Property Highlights**

- 1,100 SF 3,358 SF retail/service space available
- Final remaining opportunities in Erewhon-anchored shopping center
- Approximately 173,000 CPD on the 101 Freeway at Lost Hills Road
- Average Household Income (Trade Area Polygon): \$250,399
- Highly visible and easily accessed from the 101 Freeway at Lost Hills Road and Las Virgenes Road

ORGANIC GROCER & CAFE

License No. 01970296

**Bob Haas** 805.449.1804 ext. 103 rhaas@cypressretail.net License No. 00870324

Ilona Uribe 805.449.1804 ext. 101 ilona@cypressretail.net License No. 01919161