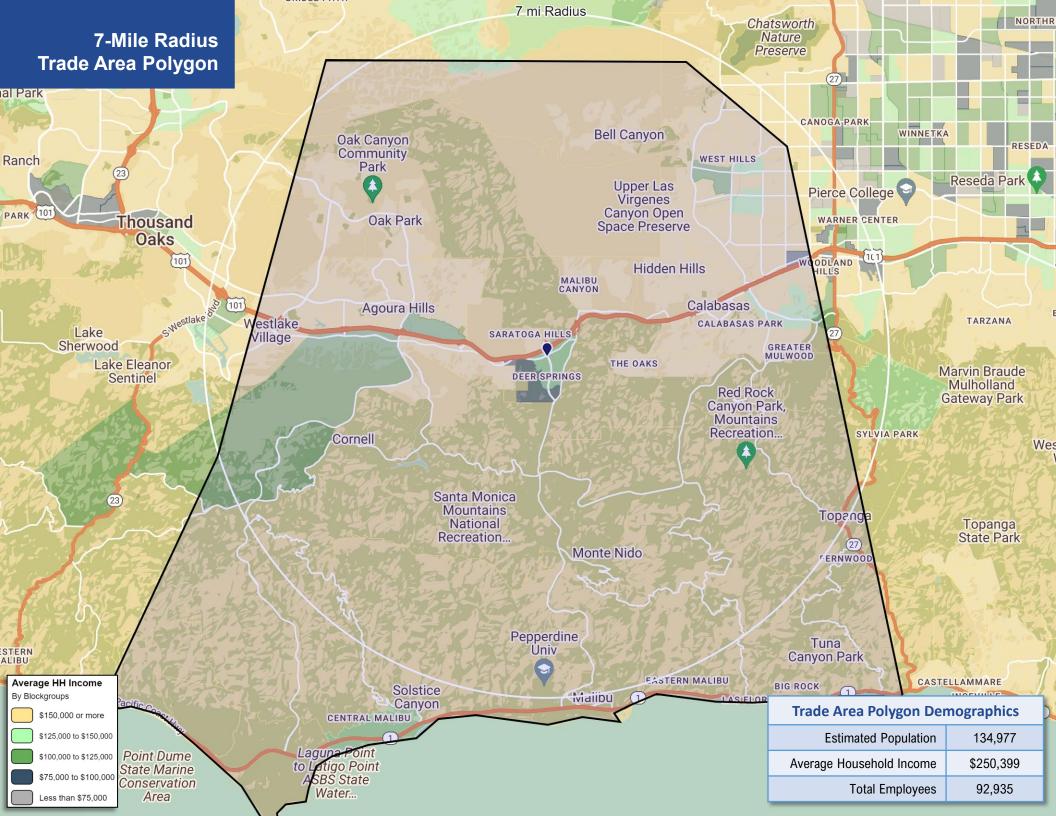

## **Property Highlights**

- 1,100 SF 3,358 SF retail/service space available
- Final remaining opportunities in Erewhon-anchored shopping center
- Approximately 173,000 CPD on the 101 Freeway at Lost Hills Road
- Average Household Income (Trade Area Polygon): \$250,399
- Highly visible and easily accessed from the 101 Freeway at Lost Hills Road and Las Virgenes Road