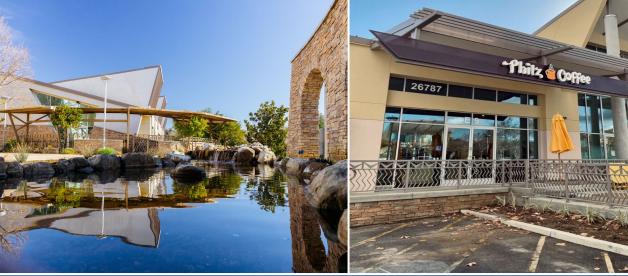

## **Property Highlights**

- 1,100 SF 3,358 SF retail/service space available
- Final remaining opportunities in Erewhon-anchored shopping center
- Approximately 173,000 CPD on the 101 Freeway at Lost Hills Road
- Average Household Income (Trade Area Polygon): \$250,399
- Highly visible and easily accessed from the 101 Freeway at Lost Hills Road and Las Virgenes Road