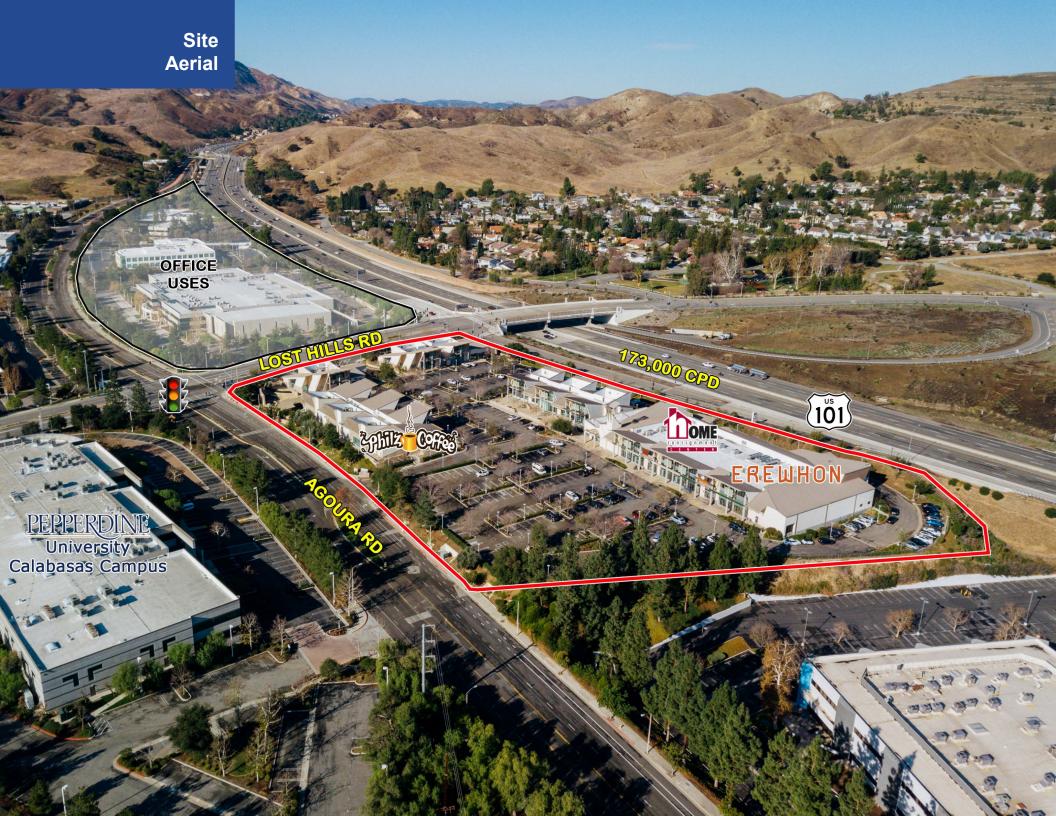

## **Property Highlights**

- 1,100 SF 3,358 SF retail/service space available
- Final remaining opportunities in Erewhon-anchored shopping center
- Approximately 173,000 CPD on the 101 Freeway at Lost Hills Road
- Average Household Income (Trade Area Polygon): \$250,399
- Highly visible and easily accessed from the 101 Freeway at Lost Hills Road and Las Virgenes Road