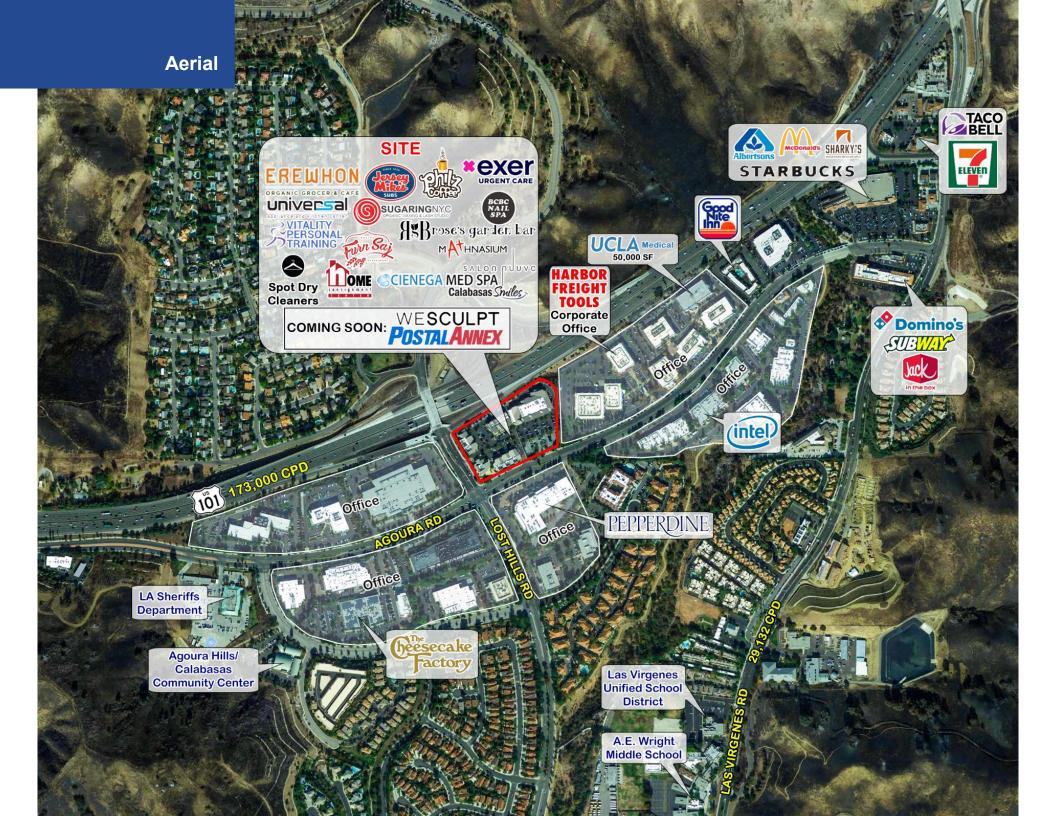

## **Property Highlights**

- 1,100 SF 3,358 SF retail/service space available
- Final remaining opportunities in Erewhon-anchored shopping center
- Approximately 173,000 CPD on the 101 Freeway at Lost Hills Road
- Average Household Income (Trade Area Polygon): \$250,399
- Highly visible and easily accessed from the 101 Freeway at Lost Hills Road and Las Virgenes Road