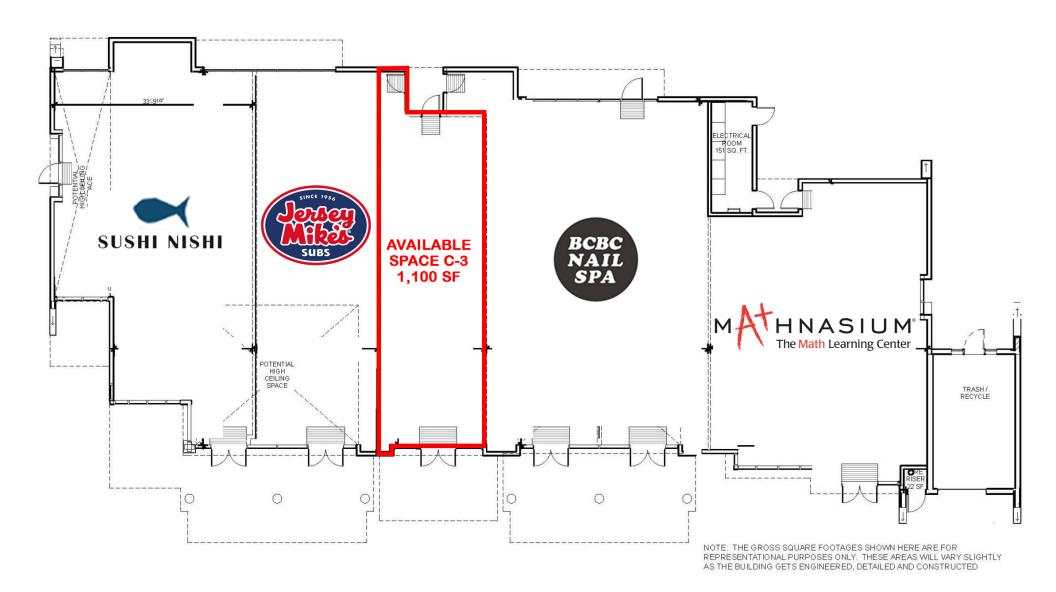

## **Property Highlights**

- 1,100 SF 3,358 SF retail/service space available
- Final remaining opportunities in Erewhon-anchored shopping center
- Approximately 173,000 CPD on the 101 Freeway at Lost Hills Road
- Average Household Income (Trade Area Polygon): \$250,399
- Highly visible and easily accessed from the 101 Freeway at Lost Hills Road and Las Virgenes Road