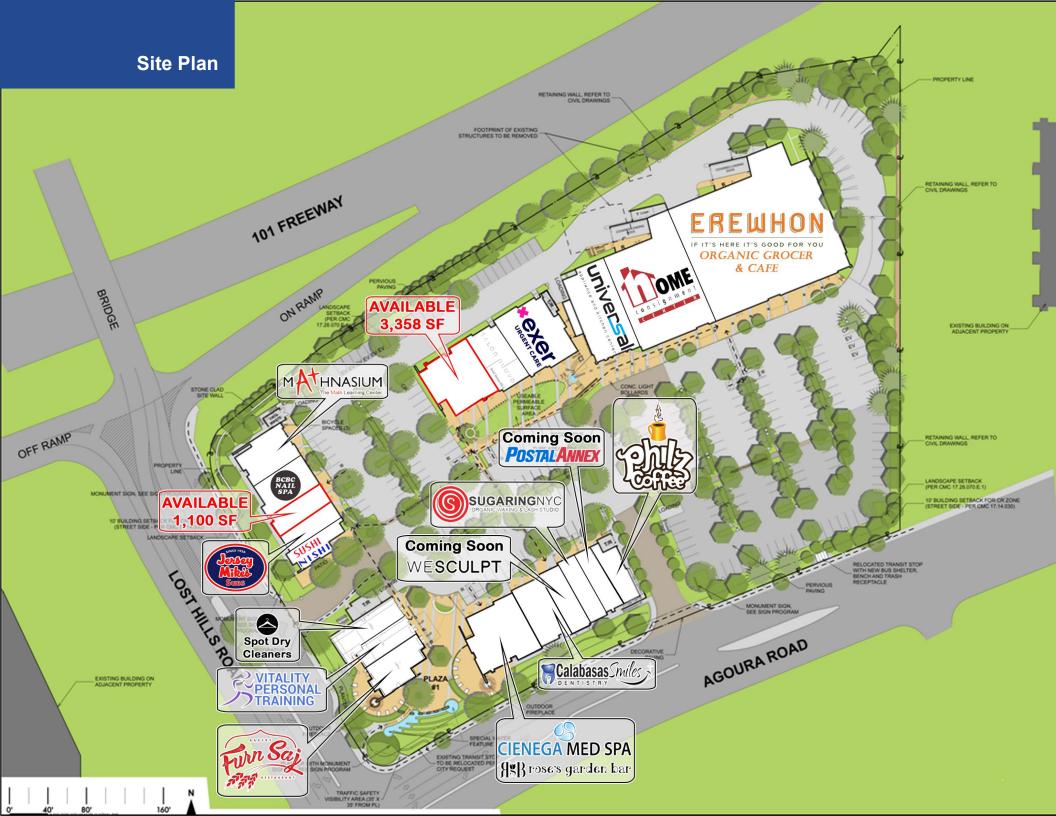

## **Property Highlights**

- 1,100 SF 3,358 SF retail/service space available
- Final remaining opportunities in Erewhon-anchored shopping center
- Approximately 173,000 CPD on the 101 Freeway at Lost Hills Road
- Average Household Income (Trade Area Polygon): \$250,399
- Highly visible and easily accessed from the 101 Freeway at Lost Hills Road and Las Virgenes Road