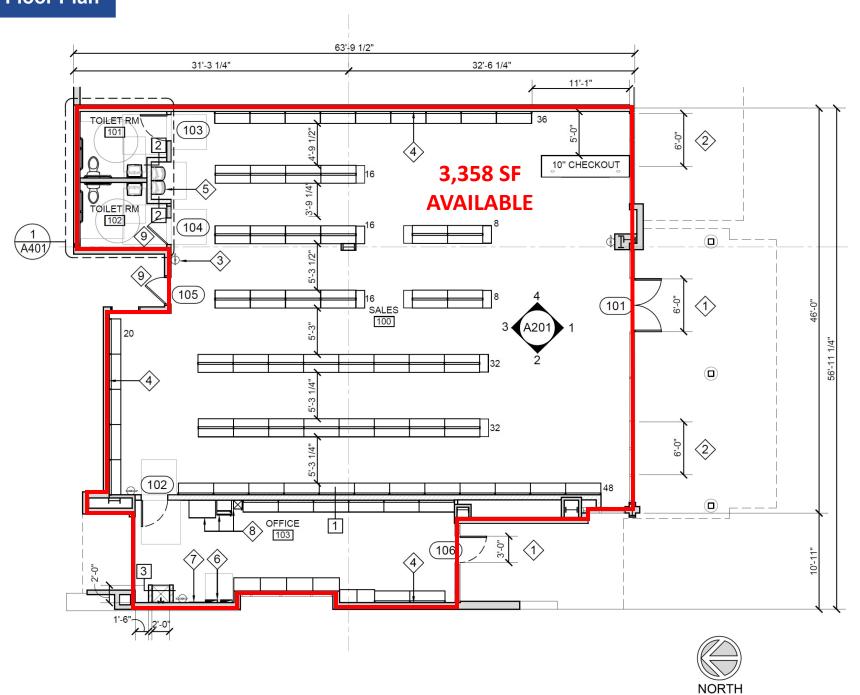

## **Property Highlights**

- 1,100 SF 3,358 SF retail/service space available
- Final remaining opportunities in Erewhon-anchored shopping center
- Approximately 173,000 CPD on the 101 Freeway at Lost Hills Road
- Average Household Income (Trade Area Polygon): \$250,399
- Highly visible and easily accessed from the 101 Freeway at Lost Hills Road and Las Virgenes Road