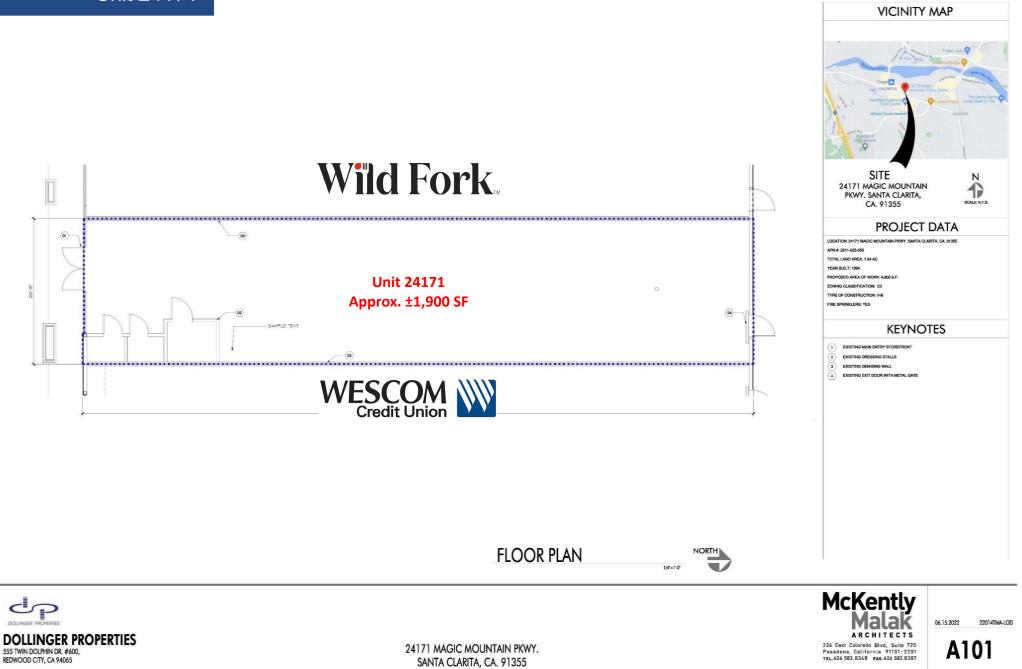

## **Property Highlights**

- 1,900 SF available at signalized intersection
- Directly across from the north entrance to the Westfield Valencia Town Center mall, with Target-anchored River Oaks Shopping Center directly to the west
- 1 block east of Magic Mountain Pkwy & McBean Pkwy intersection with over 80,000 CPD