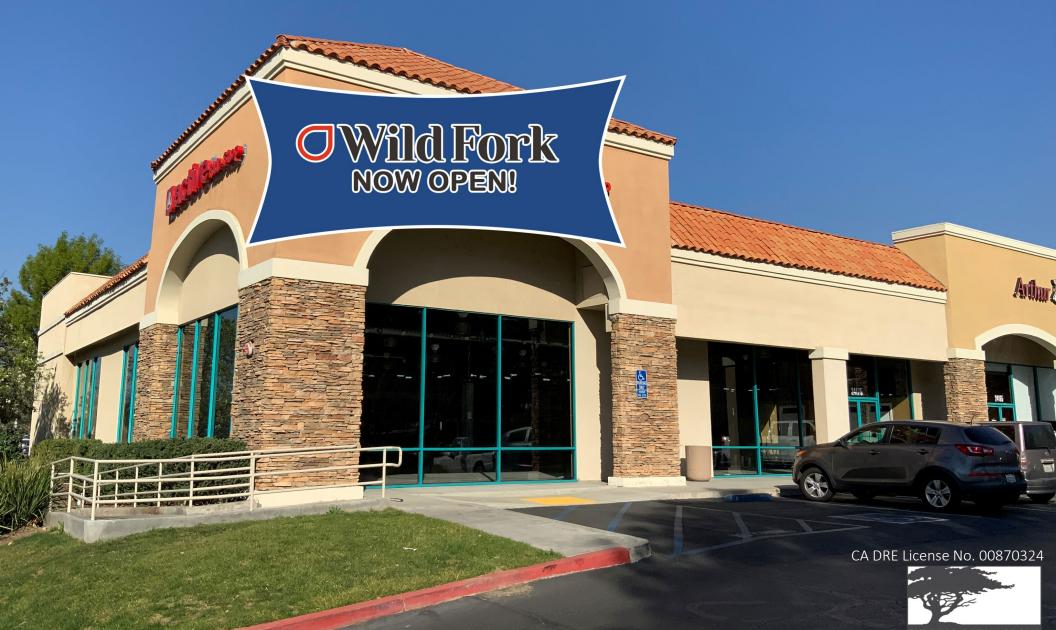

## Valencia Shopping Center

FOR LEASE NEC Magic Mountain Pkwy & Auto Center Dr | 1,900 SF Available at Signalized Intersection

MEN'S WEARHOUSE

FedExOffics

## **Property Highlights**

- 1,900 SF available at signalized intersection
- Directly across from the north entrance to the Westfield Valencia Town Center mall, with Target-anchored River Oaks Shopping Center directly to the west
- 1 block east of Magic Mountain Pkwy & McBean Pkwy intersection with over 80,000 CPD