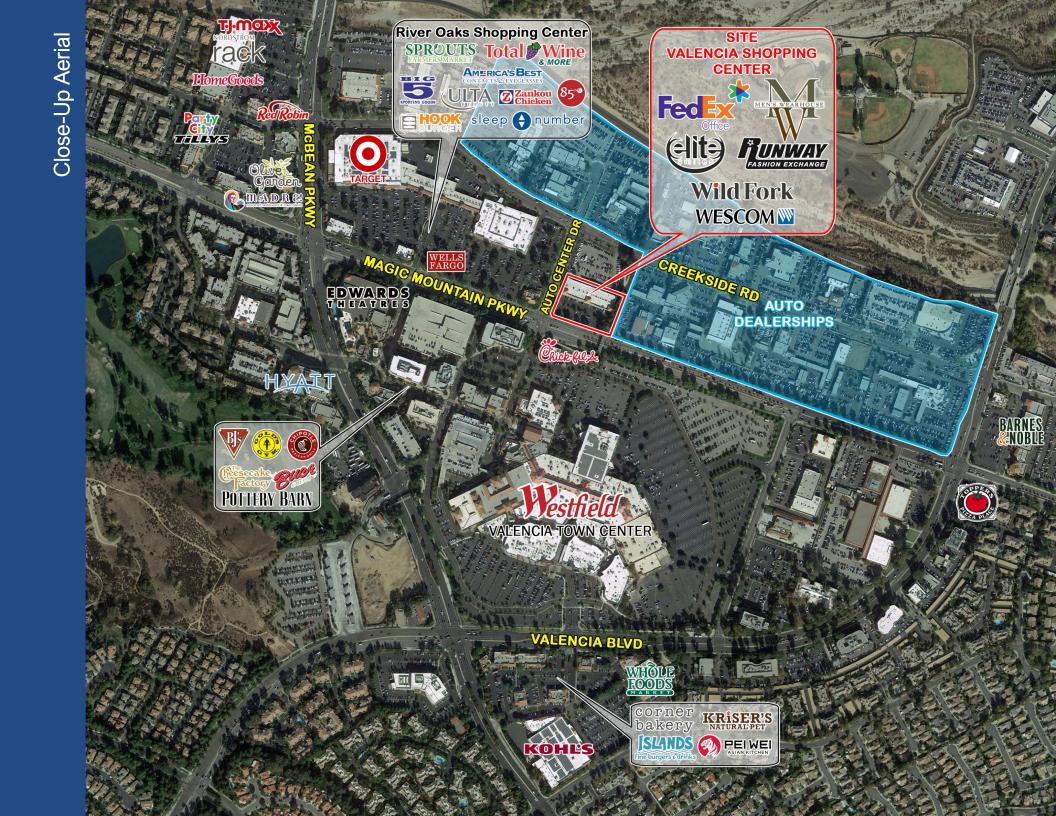

## **Property Highlights**

- 1,900 SF available at signalized intersection
- Directly across from the north entrance to the Westfield Valencia Town Center mall, with Target-anchored River Oaks Shopping Center directly to the west
- 1 block east of Magic Mountain Pkwy & McBean Pkwy intersection with over 80,000 CPD

BOD Haas 805.449.1804 ext. 103 rhaas@cypressretail.net License No. 00870324 Matt Haas 805.449.1804 ext. 106 mhaas@cypressretail.net License No. 01970296

Site Plan

AUTO CENTER DR

MAGIC MOUNTAIN PKWY