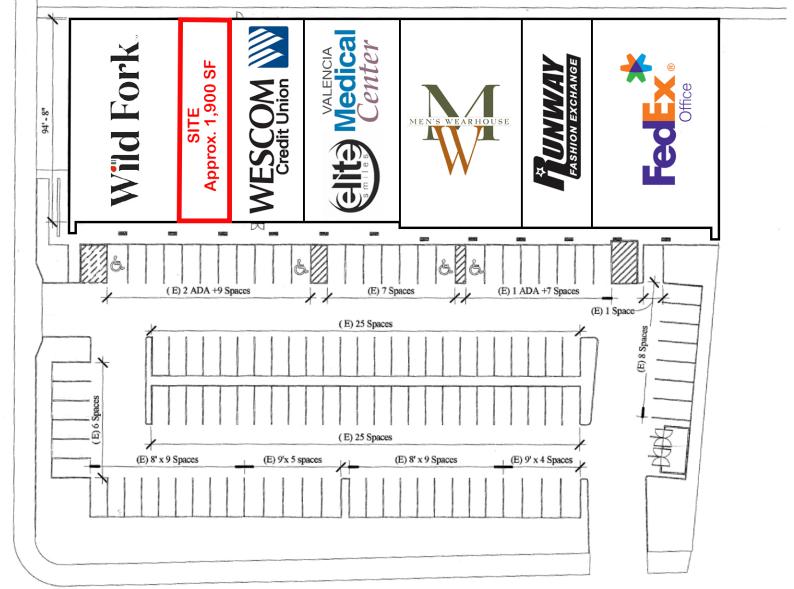

BOD Haas 805.449.1804 ext. 103 rhaas@cypressretail.net License No. 00870324 Matt Haas 805.449.1804 ext. 106 mhaas@cypressretail.net License No. 01970296

Site Plan

AUTO CENTER DR

MAGIC MOUNTAIN PKWY