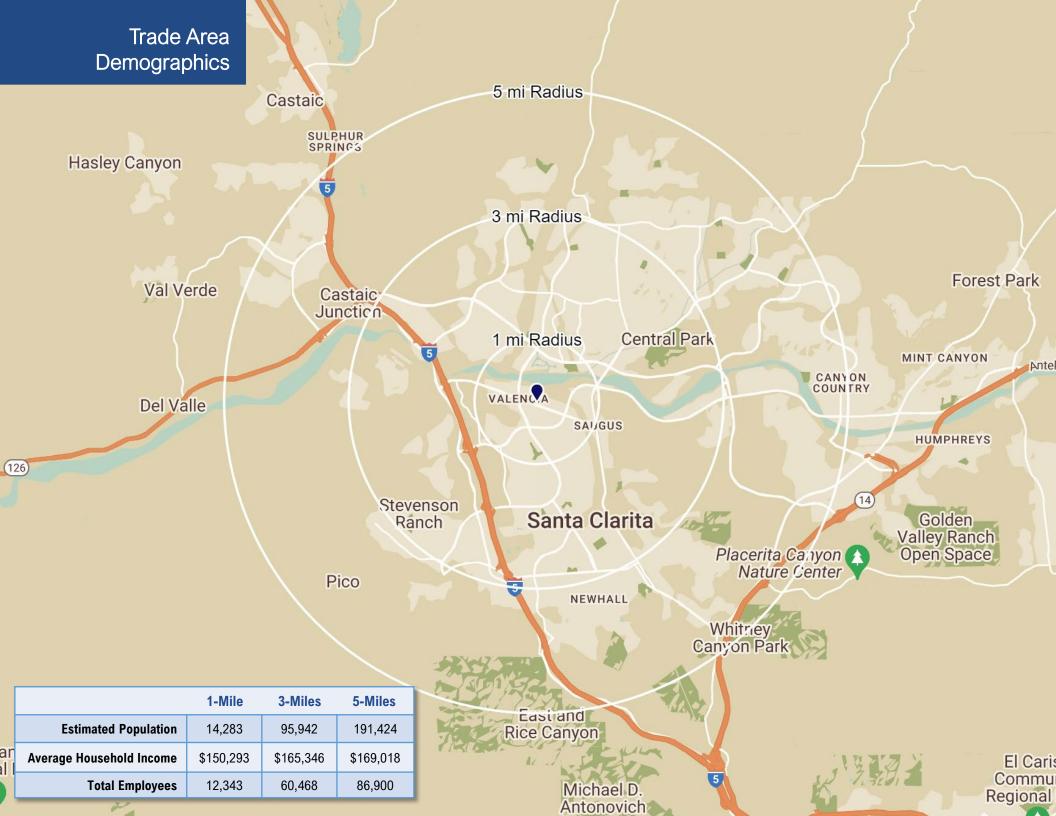

## **Property Highlights**

- 1,900 SF available at signalized intersection
- Directly across from the north entrance to the Westfield Valencia Town Center mall, with Target-anchored River Oaks Shopping Center directly to the west
- 1 block east of Magic Mountain Pkwy & McBean Pkwy intersection with over 80,000 CPD