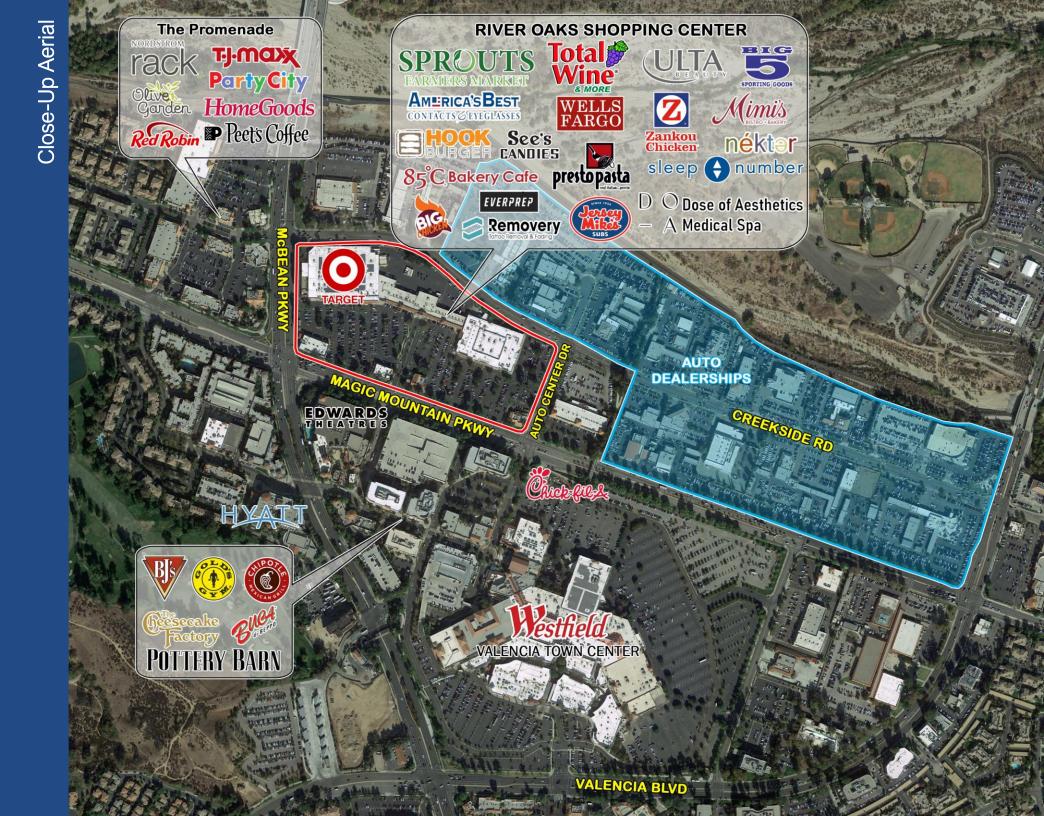

## Property Highlights

- 1,623 SF in-line retail space available
- Target, Sprouts, Total Wine & More, ULTA Beauty and Big 5 anchored shopping center
- Excellent visibility at intersection of Magic Mountain Pkwy & McBean Pkwy
- One of the highest trafficked intersections in the Santa Clarita Valley, with over 90,000 CPD
- Located across from the Westfield Valencia Town Center regional mall
- Approximately 4.7 million visits to the center from 4/2023 4/2024 (\*Source: Placer.ai)

## **Co-Tenants**

Matt Haas 805.449.1804 ext. 106 mhaas@cypressretail.net License No. 01970296

12

13

14

15

16

17

18

19

20

21

22

1 Target **Five Below** 2 3 America's Best Contacts & Eyeglasses California Credit Union 4 5 Big Chicken Restaurant 6 Prepped 7 Dose of Aesthetics **Big 5 Sporting Goods** 8 See's Candies 9 10 **Great Clips** 

11

GNC

Valencia Time Center Mimi's Café 23 GameStop Wells Fargo Bank 24 Removery 25 Hook Burger European Wax Center 26 Nekter Juice Bar C'est L'Amour Nail 27 Presto Pasta The UPS Store 28 85°C Bakery Café 1,623 SF AVAILABLE 29 Jersey Mike's Subs Sprout's Farmers Market 30 Amazing Lash Studio Total Wine & More 31 Sleep Number Dollar Tree (Coming Soon) 32 Zankou Chicken **ULTA Beauty** 