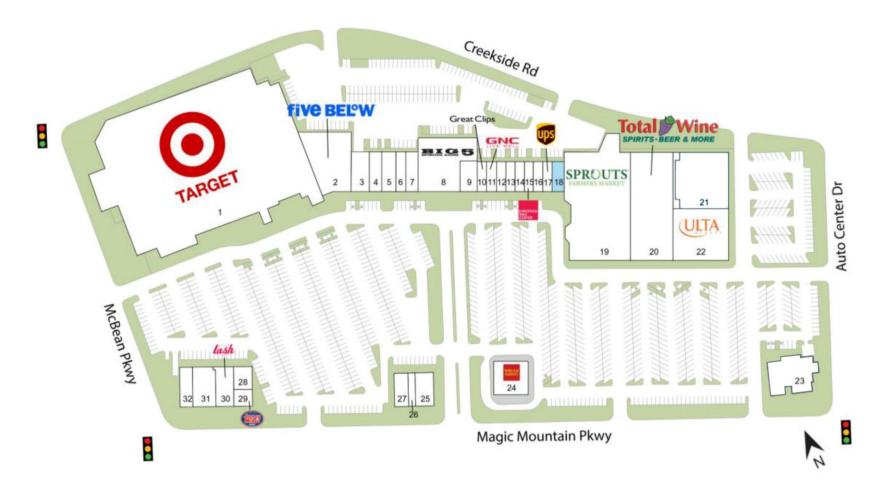

## **Co-Tenants**

Matt Haas 805.449.1804 ext. 106 mhaas@cypressretail.net License No. 01970296

12

13

14

15

16

17

18

19

20

21

22

1 Target **Five Below** 2 3 America's Best Contacts & Eyeglasses California Credit Union 4 5 Big Chicken Restaurant 6 Prepped 7 Dose of Aesthetics **Big 5 Sporting Goods** 8 See's Candies 9 10 **Great Clips** 

11

GNC

Valencia Time Center Mimi's Café 23 GameStop Wells Fargo Bank 24 Removery 25 Hook Burger European Wax Center 26 Nekter Juice Bar C'est L'Amour Nail 27 Presto Pasta The UPS Store 28 85°C Bakery Café 1,623 SF AVAILABLE 29 Jersey Mike's Subs Sprout's Farmers Market 30 Amazing Lash Studio Total Wine & More 31 Sleep Number Dollar Tree (Coming Soon) 32 Zankou Chicken **ULTA Beauty** 