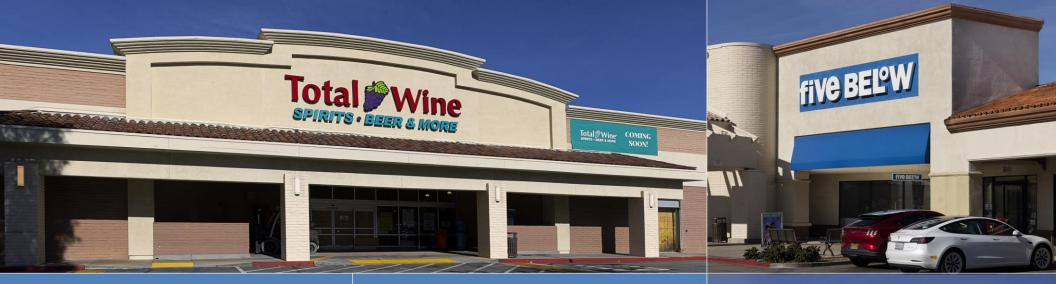

## Property Highlights

- 1,623 SF in-line retail space available
- Target, Sprouts, Total Wine & More, ULTA Beauty and Big 5 anchored shopping center
- Excellent visibility at intersection of Magic Mountain Pkwy & McBean Pkwy
- One of the highest trafficked intersections in the Santa Clarita Valley, with over 90,000 CPD
- Located across from the Westfield Valencia Town Center regional mall
- Approximately 4.7 million visits to the center from 4/2023 4/2024 (\*Source: Placer.ai)

18

19

20

21

22

1 Target **Five Below** 2 3 America's Best Contacts & Eyeglasses California Credit Union 4 5 Big Chicken Restaurant 6 Prepped 7 Dose of Aesthetics **Big 5 Sporting Goods** 8 See's Candies 9 10 **Great Clips** 

11

GNC

Valencia Time Center Mimi's Café 23 GameStop Wells Fargo Bank 24 Removery 25 Hook Burger European Wax Center 26 Nekter Juice Bar C'est L'Amour Nail 27 Presto Pasta The UPS Store 28 85°C Bakery Café 1,623 SF AVAILABLE 29 Jersey Mike's Subs Sprout's Farmers Market 30 Amazing Lash Studio Total Wine & More 31 Sleep Number Dollar Tree (Coming Soon) 32 Zankou Chicken **ULTA Beauty** 