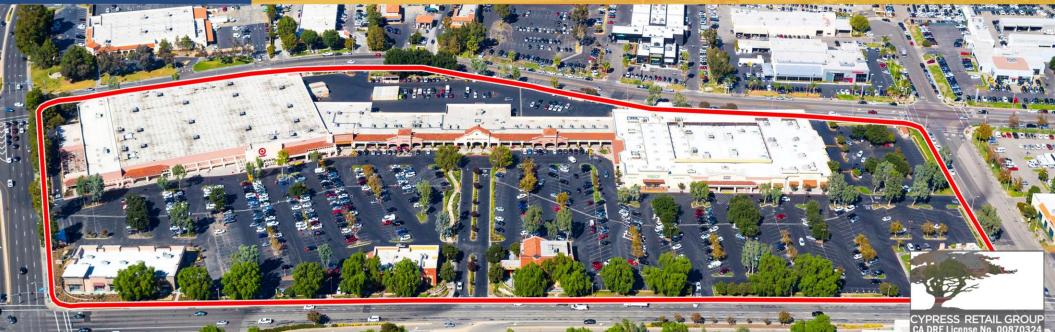

## **River Oaks Shopping Center** Valencia, CA

24425

FOR LEASE In-Line Retail Space Available | NEC Magic Mountain Pkwy & McBean Pkwy

TARGET

## Property Highlights

- 1,623 SF in-line retail space available
- Target, Sprouts, Total Wine & More, ULTA Beauty and Big 5 anchored shopping center
- Excellent visibility at intersection of Magic Mountain Pkwy & McBean Pkwy
- One of the highest trafficked intersections in the Santa Clarita Valley, with over 90,000 CPD
- Located across from the Westfield Valencia Town Center regional mall
- Approximately 4.7 million visits to the center from 4/2023 4/2024 (\*Source: Placer.ai)