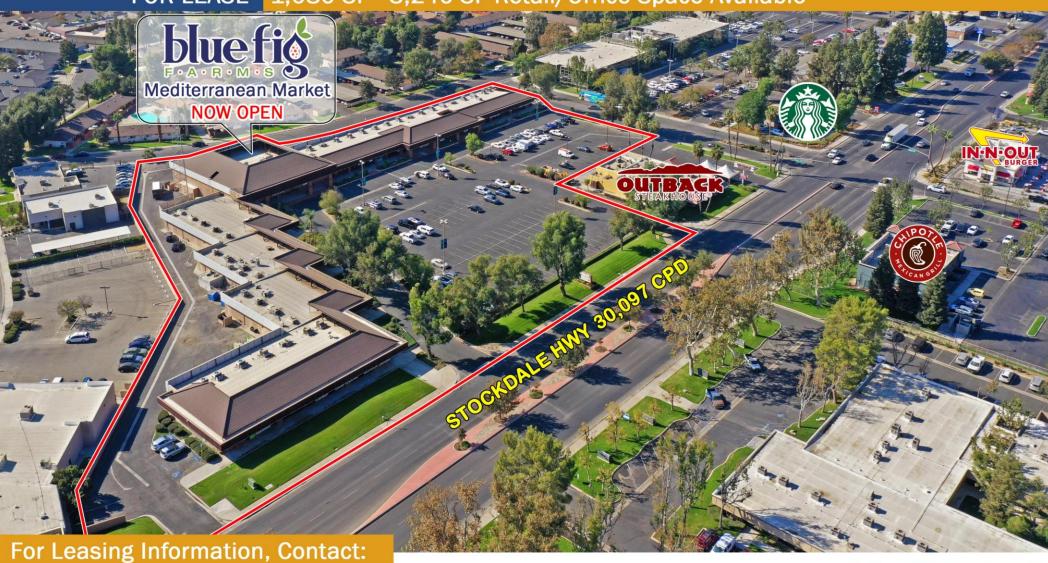

# Stockdale Fashion Plaza

Bakersfield

FOR LEASE 1,080 SF - 3,240 SF Retail/Office Space Available

**Matt Haas** 

805.449.1804 ext. 106 mhaas@cypressretail.net License No. 01970296

**Bob Haas** 

805.449.1804 ext. 103 rhaas@cypressretail.net License No. 00870324

## **PROPERTY HIGHLIGHTS**

- Well-located shopping center under new ownership
- 1,080 SF 3,240 SF (Divisible) retail/office space available
- Situated just east of the intersection of Stockdale Hwy and California Ave, one of the most heavily trafficked intersections in the trade area
- Across the street from Stockdale Plaza, anchored by CHUZE Fitness, Smart & Final Extra, CVS & **ALDI Market**
- Located in one of the main regional retail shopping corridors in Bakersfield
- BLUE FIG FARMS Mediterranean Market now open