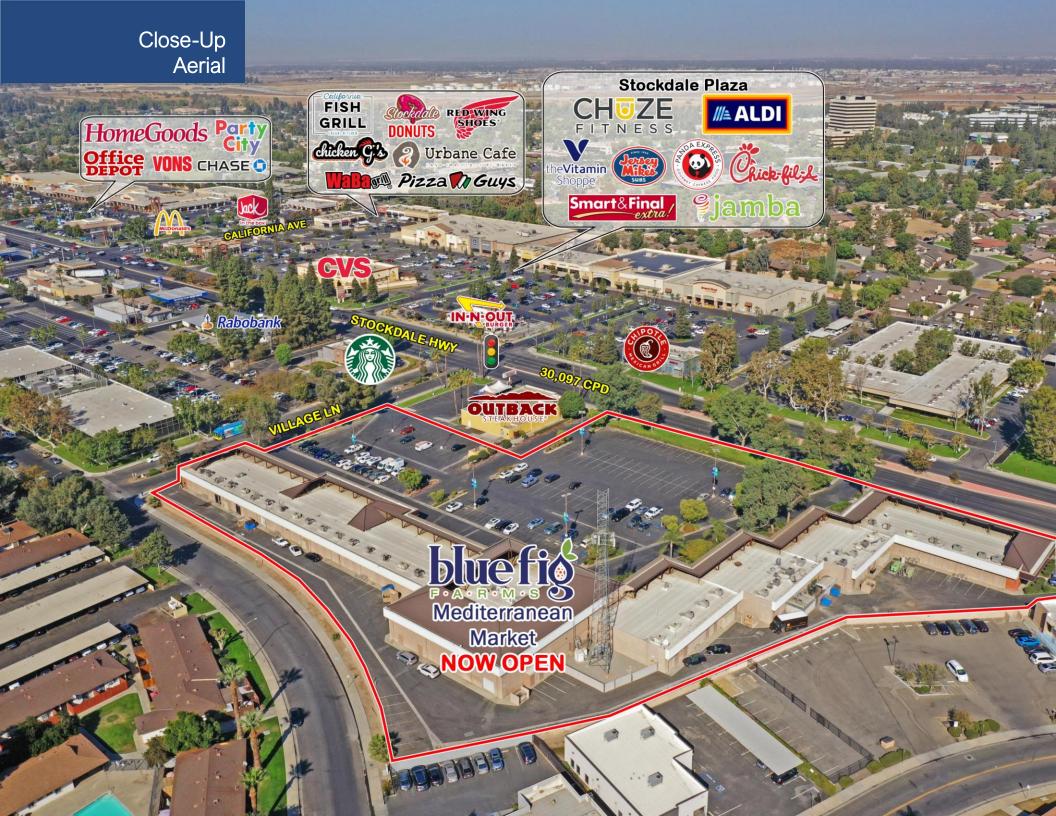

## **PROPERTY HIGHLIGHTS**

- Well-located shopping center under new ownership
- 1,080 SF 3,240 SF (Divisible) retail/office space available
- Situated just east of the intersection of Stockdale Hwy and California Ave, one of the most heavily trafficked intersections in the trade area
- Across the street from Stockdale Plaza, anchored by CHUZE Fitness, Smart & Final Extra, CVS & **ALDI Market**
- Located in one of the main regional retail shopping corridors in Bakersfield
- BLUE FIG FARMS Mediterranean Market now open