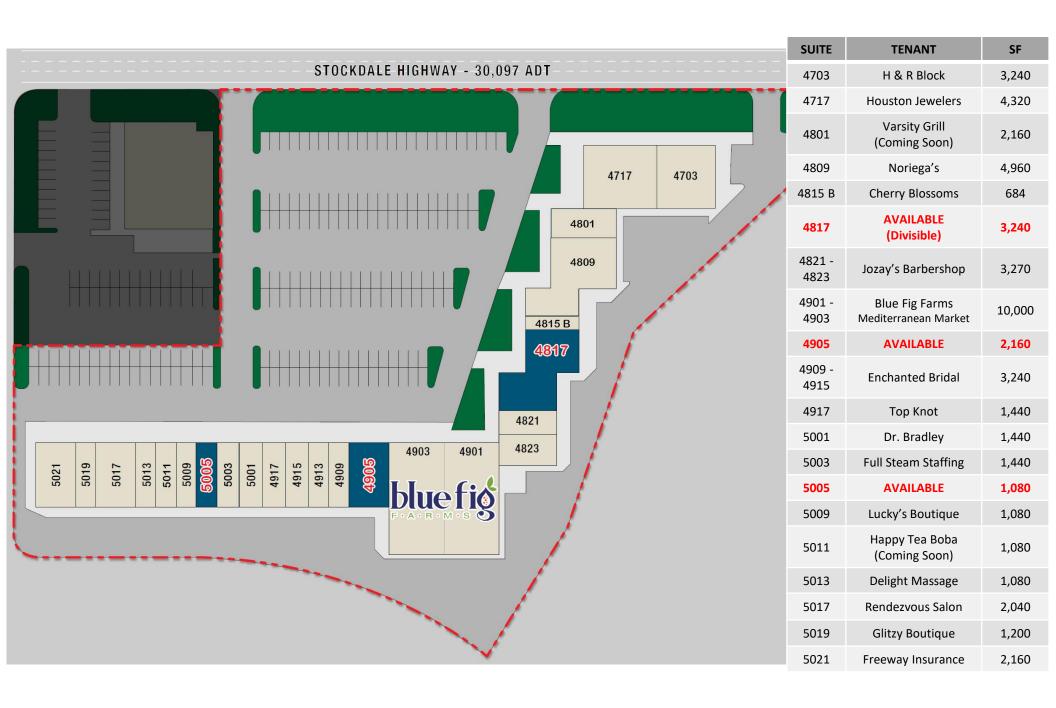

# Stockdale Fashion Plaza

Bakersfield

FOR LEASE 1,080 SF - 3,240 SF Retail/Office Space Available

**Matt Haas** 

805.449.1804 ext. 106 mhaas@cypressretail.net License No. 01970296

**Bob Haas** 

805.449.1804 ext. 103 rhaas@cypressretail.net License No. 00870324

## **PROPERTY HIGHLIGHTS**

- Well-located shopping center under new ownership
- 1,080 SF 3,240 SF (Divisible) retail/office space available
- Situated just east of the intersection of Stockdale Hwy and California Ave, one of the most heavily trafficked intersections in the trade area
- Across the street from Stockdale Plaza, anchored by CHUZE Fitness, Smart & Final Extra, CVS & **ALDI Market**
- Located in one of the main regional retail shopping corridors in Bakersfield
- BLUE FIG FARMS Mediterranean Market now open

# Site Plan