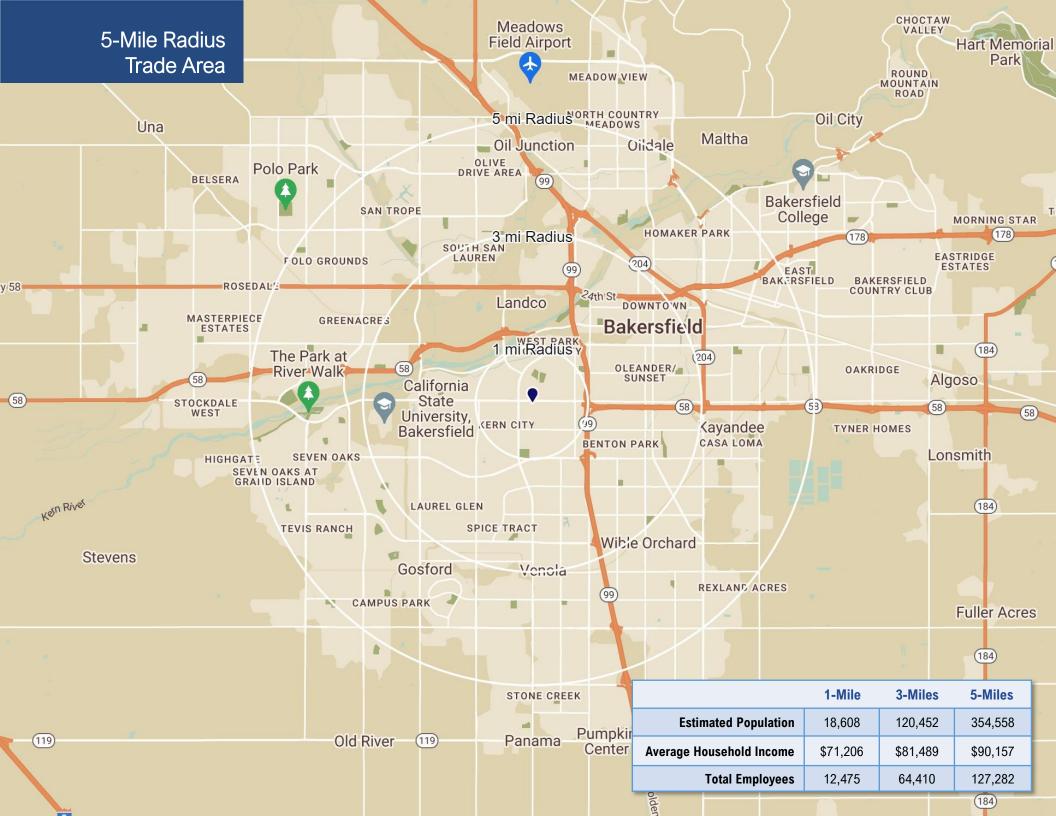

## **PROPERTY HIGHLIGHTS**

- Well-located shopping center under new ownership
- 1,080 SF 3,240 SF (Divisible) retail/office space available
- Situated just east of the intersection of Stockdale Hwy and California Ave, one of the most heavily trafficked intersections in the trade area
- Across the street from Stockdale Plaza, anchored by CHUZE Fitness, Smart & Final Extra, CVS & **ALDI Market**
- Located in one of the main regional retail shopping corridors in Bakersfield
- BLUE FIG FARMS Mediterranean Market now open