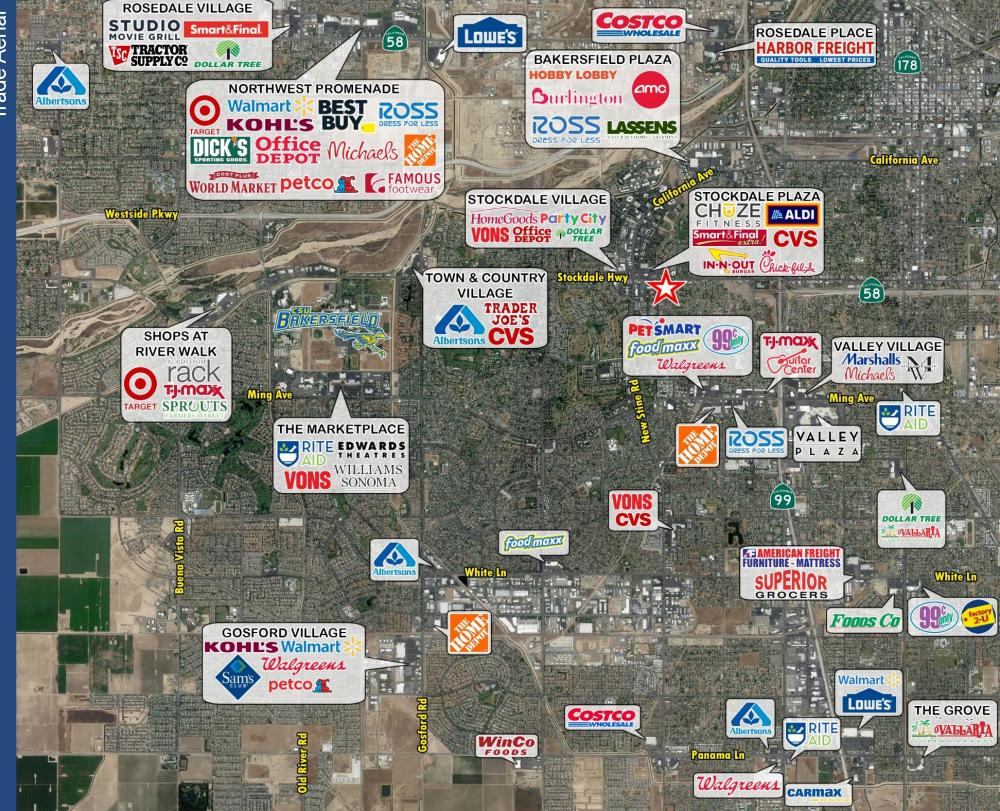

## **PROPERTY HIGHLIGHTS**

- Well-located shopping center under new ownership
- 1,080 SF 3,240 SF (Divisible) retail/office space available
- Situated just east of the intersection of Stockdale Hwy and California Ave, one of the most heavily trafficked intersections in the trade area
- Across the street from Stockdale Plaza, anchored by CHUZE Fitness, Smart & Final Extra, CVS & **ALDI Market**
- Located in one of the main regional retail shopping corridors in Bakersfield
- BLUE FIG FARMS Mediterranean Market now open